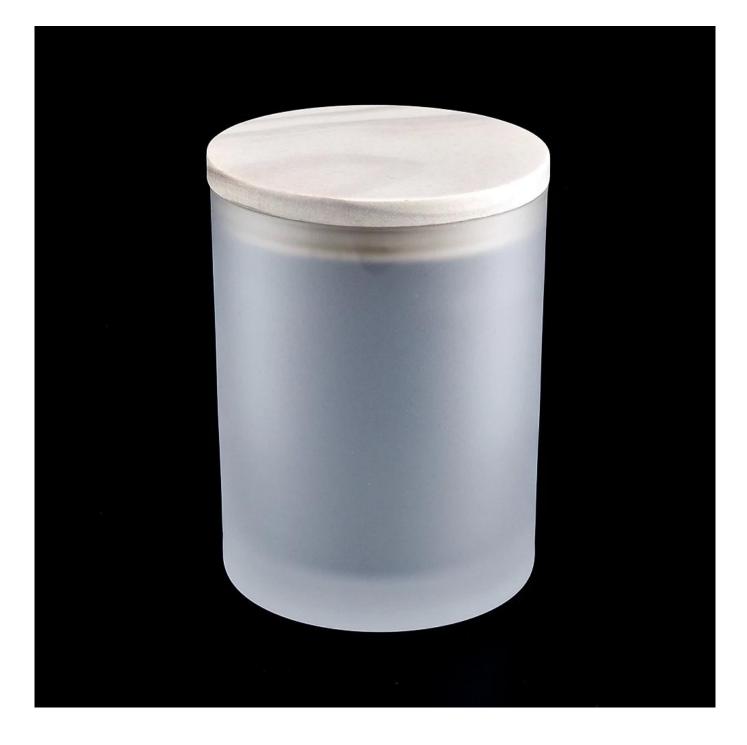

### **Product Description**

Item No SGJD201107frost

| Product Size  | Top dia: 88mm<br>Bottom dia: 86mm<br>Height: 102mm<br>Weight: 369g<br>Capacity: 438ml(can fill around 10~11oz soy wax)<br>4oz,6oz,8oz,10oz,12oz,14oz and other dimension are availible |
|---------------|----------------------------------------------------------------------------------------------------------------------------------------------------------------------------------------|
|               | Custom design are welcome                                                                                                                                                              |
| Material      | New Arrival Matte iridescent glass candle jar                                                                                                                                          |
| Samples       | Existing clear glass samples for free<br>Sent collected by courier                                                                                                                     |
| Samples time  | 5-7 days after confirming.                                                                                                                                                             |
| Packing       | Normal Packing, 48pcs per carton                                                                                                                                                       |
| Delivery time | Within 35 days after the sample and order confirmed                                                                                                                                    |
| Payment terms | 30% pay by TT ,balance paid after showing the BL copy                                                                                                                                  |
| Certificate   | Annealing(for candle holders) test                                                                                                                                                     |