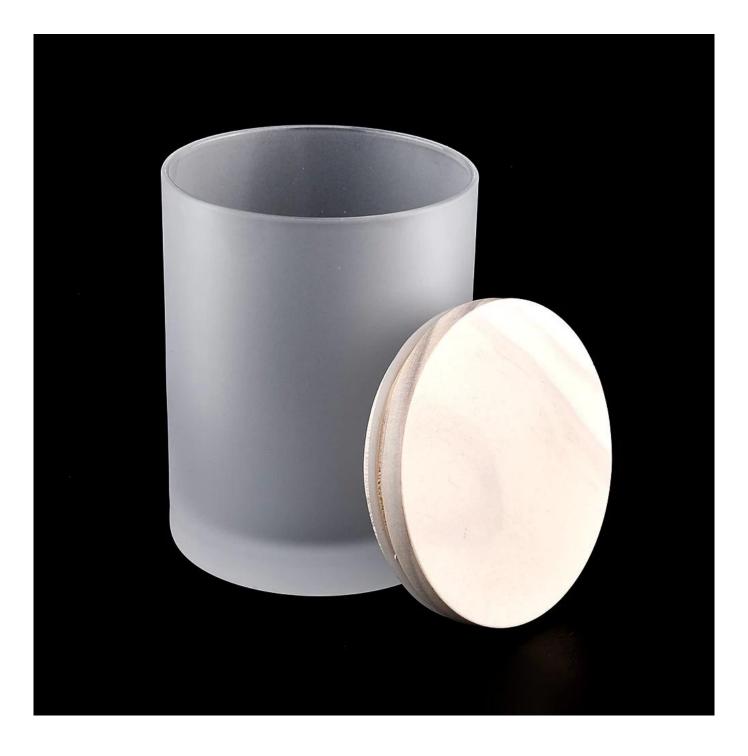

### **Product Description**

Item No SGJD201107frost

| Product Size  | Top dia: 88mm<br>Bottom dia: 86mm<br>Height: 102mm<br>Weight: 369g<br>Capacity: 438ml(can fill around 10~11oz soy wax)<br>4oz,6oz,8oz,10oz,12oz,14oz and other dimension are availible |
|---------------|----------------------------------------------------------------------------------------------------------------------------------------------------------------------------------------|
|               | Custom design are welcome                                                                                                                                                              |
| Material      | New Arrival Matte iridescent glass candle jar                                                                                                                                          |
| Samples       | Existing clear glass samples for free<br>Sent collected by courier                                                                                                                     |
| Samples time  | 5-7 days after confirming.                                                                                                                                                             |
| Packing       | Normal Packing, 48pcs per carton                                                                                                                                                       |
| Delivery time | Within 35 days after the sample and order confirmed                                                                                                                                    |
| Payment terms | 30% pay by TT ,balance paid after showing the BL copy                                                                                                                                  |
| Certificate   | Annealing(for candle holders) test                                                                                                                                                     |