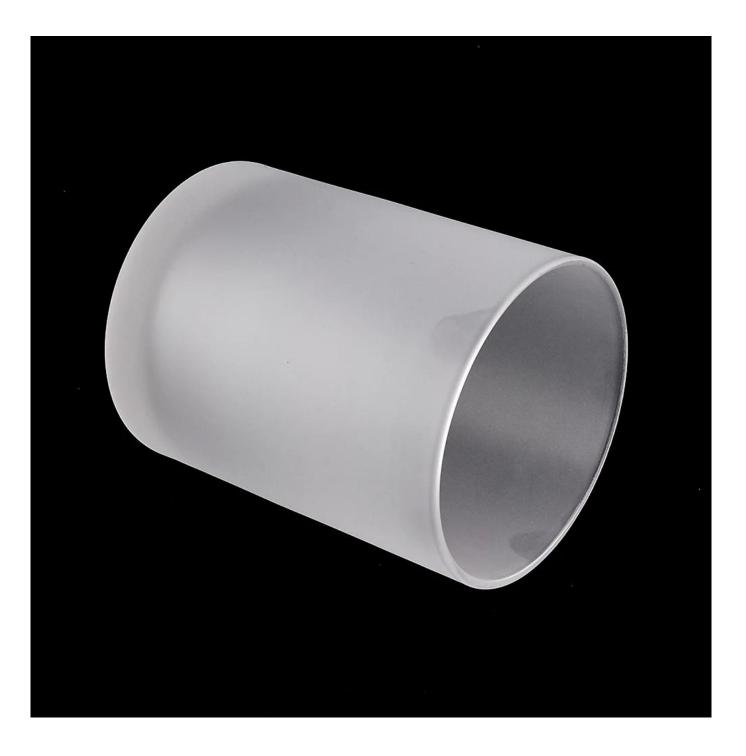

### **Product Description**

Item No SGJD201107frost

| Product Size  | Top dia: 88mm<br>Bottom dia: 86mm<br>Height: 102mm<br>Weight: 369g<br>Capacity: 438ml(can fill around 10~11oz soy wax)<br>4oz,6oz,8oz,10oz,12oz,14oz and other dimension are availible |
|---------------|----------------------------------------------------------------------------------------------------------------------------------------------------------------------------------------|
|               | Custom design are welcome                                                                                                                                                              |
| Material      | New Arrival Matte iridescent glass candle jar                                                                                                                                          |
| Samples       | Existing clear glass samples for free<br>Sent collected by courier                                                                                                                     |
| Samples time  | 5-7 days after confirming.                                                                                                                                                             |
| Packing       | Normal Packing, 48pcs per carton                                                                                                                                                       |
| Delivery time | Within 35 days after the sample and order confirmed                                                                                                                                    |
| Payment terms | 30% pay by TT ,balance paid after showing the BL copy                                                                                                                                  |
| Certificate   | Annealing(for candle holders) test                                                                                                                                                     |