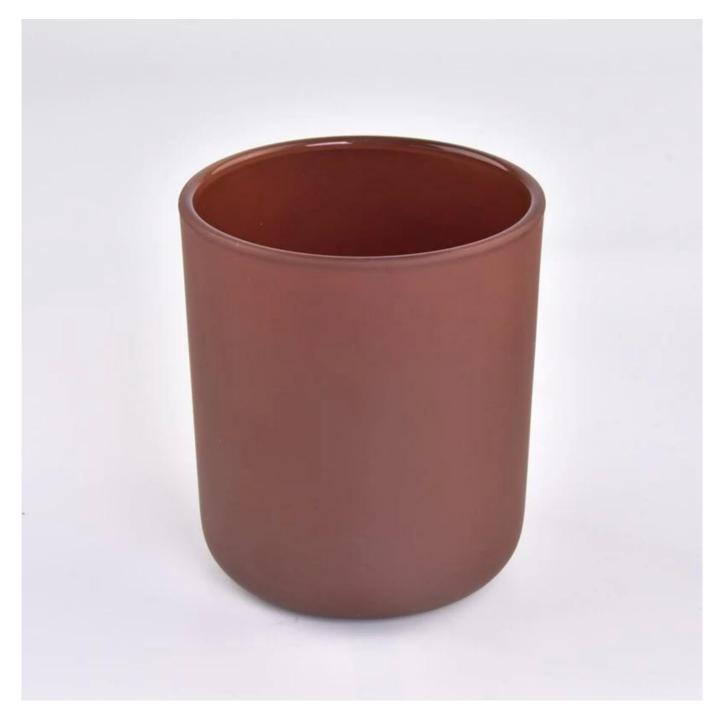

### product description

| product<br>name   | Custom empty brown matte candle glass jars supplier                                                      |
|-------------------|----------------------------------------------------------------------------------------------------------|
| Sample<br>time    | 1. 5 days if there is glass shape and size 2. 15 days, if you need new shapes and sizes glass            |
| Measure           | ItemSGZX23011617 Top dia:45 mm Bottom dia: 80 mm Height: 113 mm Weight: 374 g Capcity:258 ml MOQ:5000pcs |
| Packing           | Normal packing,Individual gift box, PVC box, window box, color box, white box, etc                       |
| Delivery<br>time  | Within 35 days after the sample and order confirmed                                                      |
| Payment<br>term   | 30% deposit by T/T in advance and the balance against the copy of B/L                                    |
| Shipment          | By sea,by air,by Express and your shipping agent is acceptable                                           |
| Usage<br>Occasion | Home decor, Wedding Decoration, Wedding Favors, Decoration enhancement,                                  |