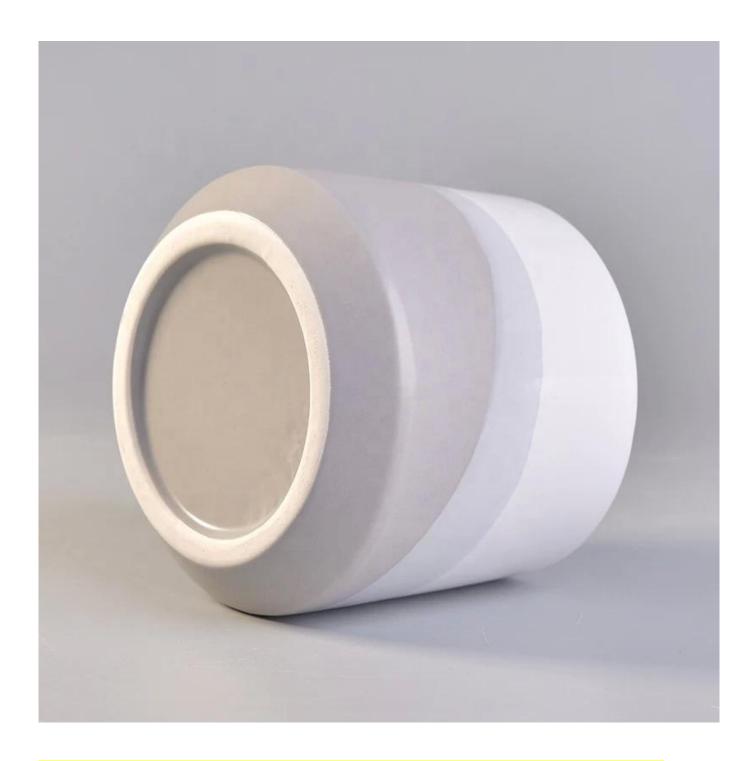

#### **Custom White Candle Holders Ceramic Wholesale**

## No second Co.in China

Our QC is more QC than our customer's QC

| Item No.          | SGGH17120903                                                                                                                                             |
|-------------------|----------------------------------------------------------------------------------------------------------------------------------------------------------|
| Product Dimension | Top dia:97mm Bottom dia:82mm max:100mm Height:90mm Weight:267g Capacity:473ml  Custom design are welcome,2oz,4oz,6oz,8oz,10oz,12oz and etc are availible |
| Decoration        | Nordic Style Unique Concrete Candle Jars Wholesale                                                                                                       |
| Material          | Custom White Candle Holders Ceramic Wholesale                                                                                                            |
| Sample            | Exist sampe in stock for free<br>Sent collected by courier                                                                                               |
| Sample time       | Sample in stock:5-7days<br>Custom sample:15 days                                                                                                         |
| Packing           | Normal safety packing,48pcs/ctn                                                                                                                          |
| Delivery date     | 45 days after order confirmed                                                                                                                            |
| Payment terms     | 30% pay by T/T ,the balance paid after showing the B/L copy                                                                                              |
| Certificate       | Annealing(Candle holder)test                                                                                                                             |