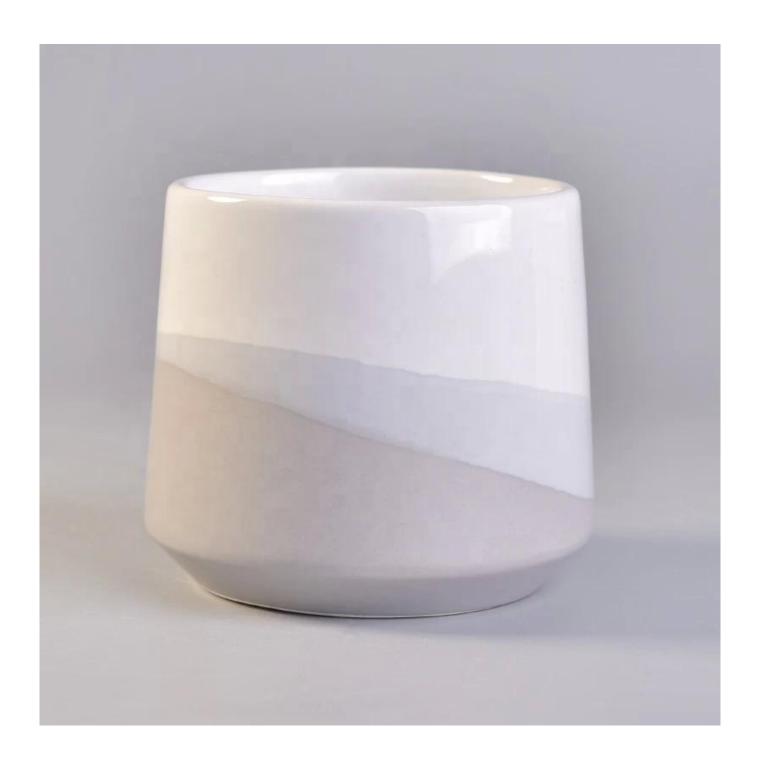

#### **Custom White Candle Holders Ceramic Wholesale**

## No second Co.in China

Our QC is more QC than our customer's QC

| Item No.          | SGGH17120903                                                                                                                                             |
|-------------------|----------------------------------------------------------------------------------------------------------------------------------------------------------|
| Product Dimension | Top dia:97mm Bottom dia:82mm max:100mm Height:90mm Weight:267g Capacity:473ml  Custom design are welcome,2oz,4oz,6oz,8oz,10oz,12oz and etc are availible |
| Decoration        | Nordic Style Unique Concrete Candle Jars Wholesale                                                                                                       |
| Material          | Custom White Candle Holders Ceramic Wholesale                                                                                                            |
| Sample            | Exist sampe in stock for free<br>Sent collected by courier                                                                                               |
| Sample time       | Sample in stock:5-7days<br>Custom sample:15 days                                                                                                         |
| Packing           | Normal safety packing,48pcs/ctn                                                                                                                          |
| Delivery date     | 45 days after order confirmed                                                                                                                            |
| Payment terms     | 30% pay by T/T ,the balance paid after showing the B/L copy                                                                                              |
| Certificate       | Annealing(Candle holder)test                                                                                                                             |