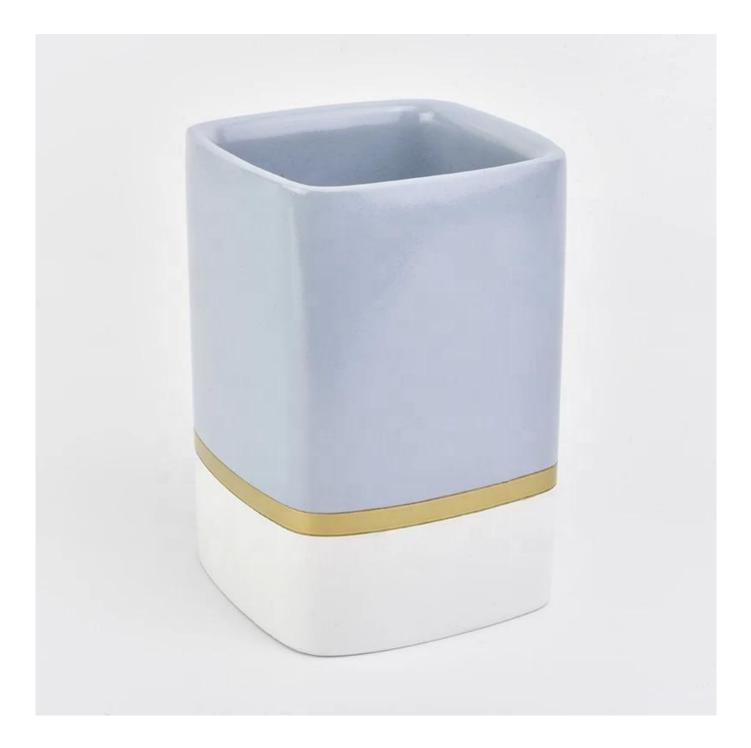

### **Custom Square Concrete Candle Vessel**

### **Product Description**

| Item No.          | SGSJL18110510                                                                                                                                                        |
|-------------------|----------------------------------------------------------------------------------------------------------------------------------------------------------------------|
| Product Dimension | Top dia: 85mm<br>Bottom dia: 85mm<br>Height: 123mm<br>Weight: 618 g<br>Capacity: 500 ml<br>Custom design are welcome,2oz,4oz,6oz,8oz,10oz,12oz and etc are availible |
| Decoration        | Spray color, printing, silk-screen, frosted, electroplating, laser and etc                                                                                           |
| Material          | Custom Square Concrete Candle Vessel                                                                                                                                 |