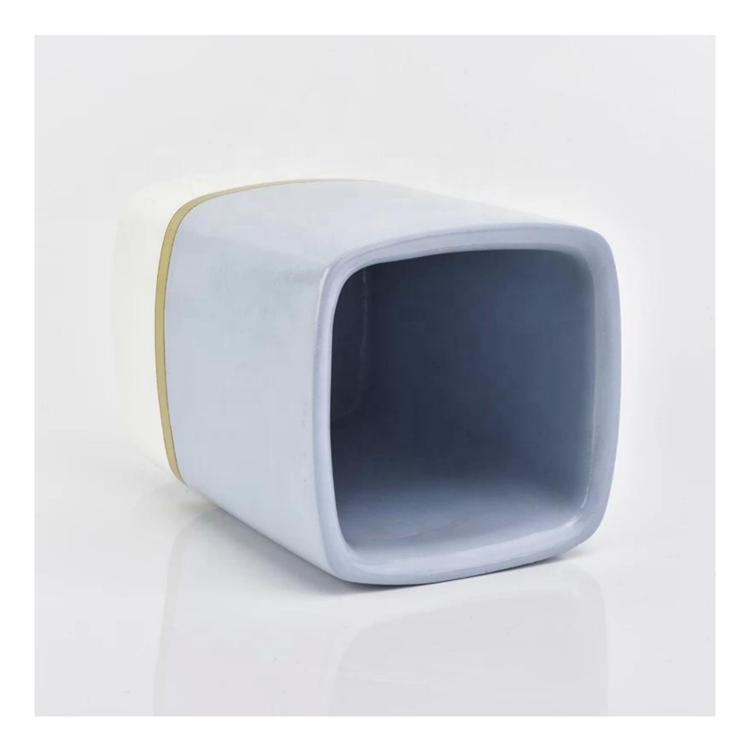

### **Custom Square Concrete Candle Vessel**

### **Product Description**

| Item No.          | SGSJL18110510                                                                                                                                                        |
|-------------------|----------------------------------------------------------------------------------------------------------------------------------------------------------------------|
| Product Dimension | Top dia: 85mm<br>Bottom dia: 85mm<br>Height: 123mm<br>Weight: 618 g<br>Capacity: 500 ml<br>Custom design are welcome,2oz,4oz,6oz,8oz,10oz,12oz and etc are availible |
| Decoration        | Spray color, printing, silk-screen, frosted, electroplating, laser and etc                                                                                           |
| Material          | Custom Square Concrete Candle Vessel                                                                                                                                 |