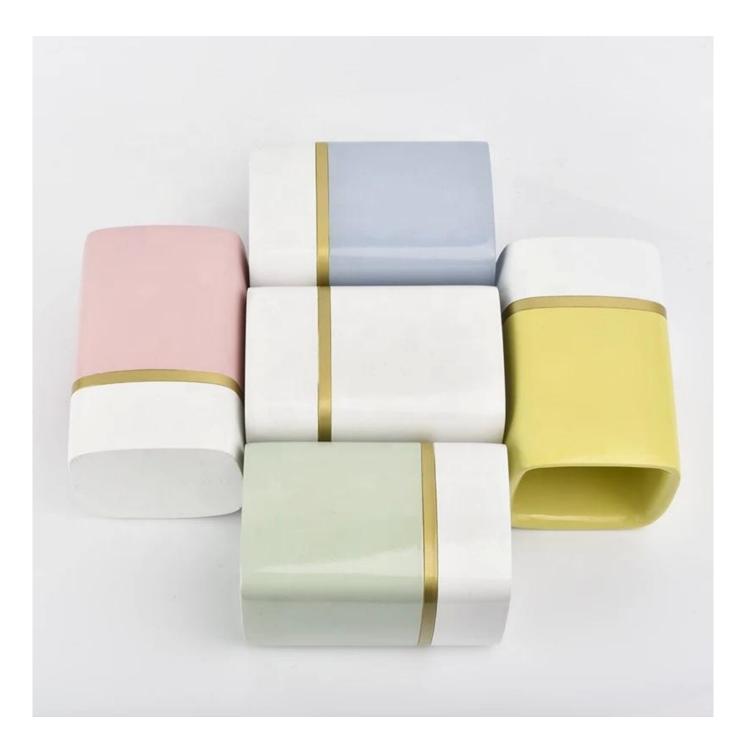

### **Custom Square Concrete Candle Vessel**

### **Product Description**

| Item No.          | SGSJL18110510                                                                                                                                                        |
|-------------------|----------------------------------------------------------------------------------------------------------------------------------------------------------------------|
| Product Dimension | Top dia: 85mm<br>Bottom dia: 85mm<br>Height: 123mm<br>Weight: 618 g<br>Capacity: 500 ml<br>Custom design are welcome,2oz,4oz,6oz,8oz,10oz,12oz and etc are availible |
| Decoration        | Spray color, printing, silk-screen, frosted, electroplating, laser and etc                                                                                           |
| Material          | Custom Square Concrete Candle Vessel                                                                                                                                 |