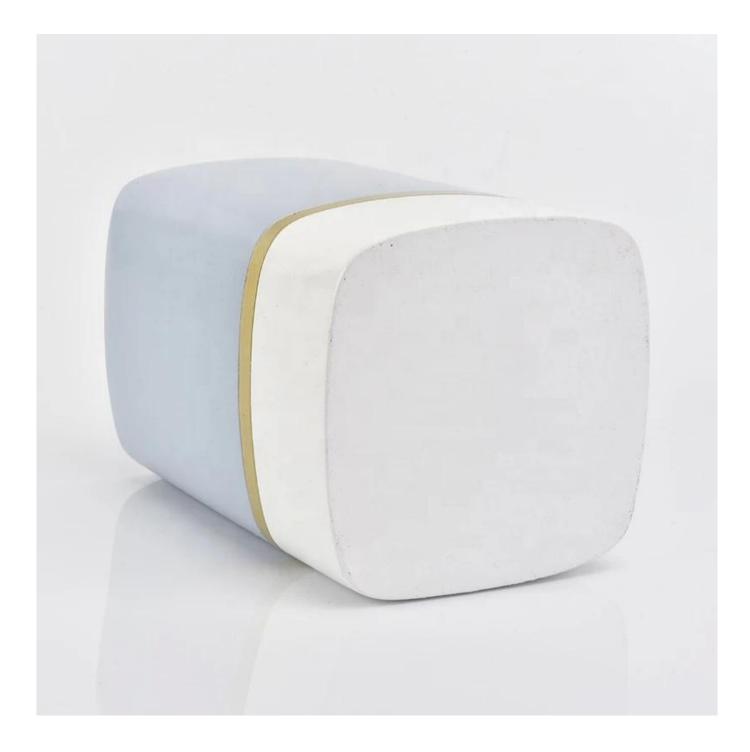

### **Custom Square Concrete Candle Vessel**

### **Product Description**

| Item No.          | SGSJL18110510                                                                                                                                                        |
|-------------------|----------------------------------------------------------------------------------------------------------------------------------------------------------------------|
| Product Dimension | Top dia: 85mm<br>Bottom dia: 85mm<br>Height: 123mm<br>Weight: 618 g<br>Capacity: 500 ml<br>Custom design are welcome,2oz,4oz,6oz,8oz,10oz,12oz and etc are availible |
| Decoration        | Spray color, printing, silk-screen, frosted, electroplating, laser and etc                                                                                           |
| Material          | Custom Square Concrete Candle Vessel                                                                                                                                 |