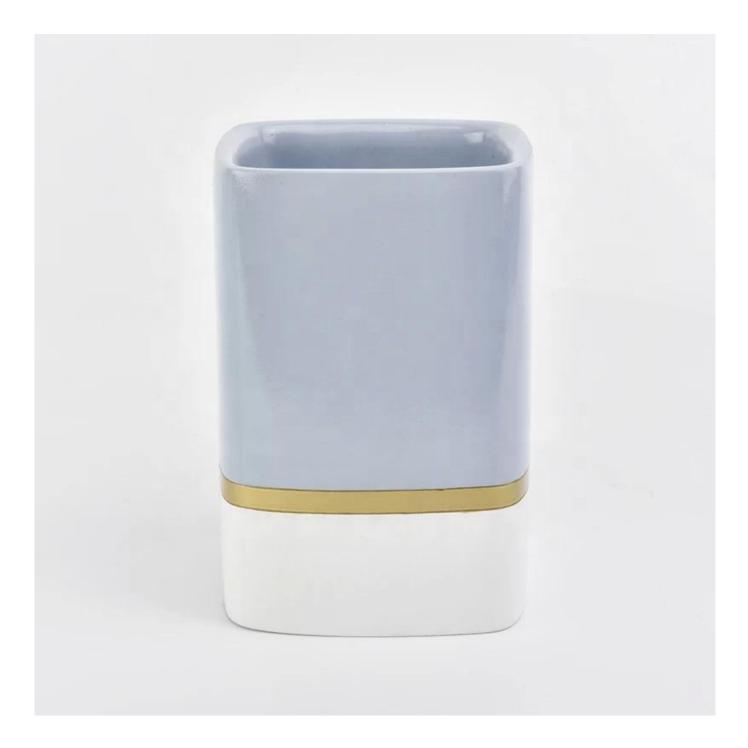

### **Custom Square Concrete Candle Vessel**

### **Product Description**

| Item No.          | SGSJL18110510                                                                                                                                                        |
|-------------------|----------------------------------------------------------------------------------------------------------------------------------------------------------------------|
| Product Dimension | Top dia: 85mm<br>Bottom dia: 85mm<br>Height: 123mm<br>Weight: 618 g<br>Capacity: 500 ml<br>Custom design are welcome,2oz,4oz,6oz,8oz,10oz,12oz and etc are availible |
| Decoration        | Spray color, printing, silk-screen, frosted, electroplating, laser and etc                                                                                           |
| Material          | Custom Square Concrete Candle Vessel                                                                                                                                 |