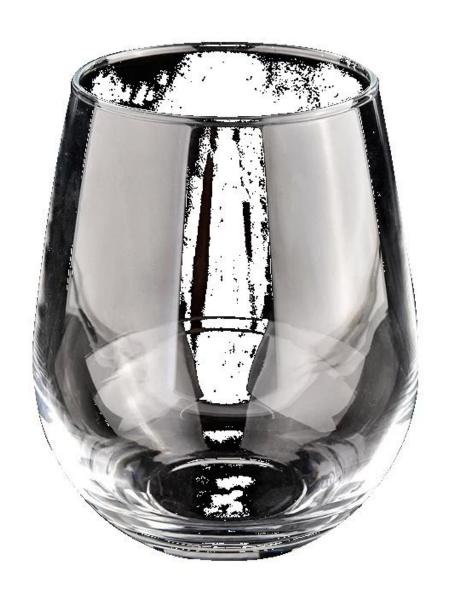

# **Custom Round Transparent Glass Candle Jar for Home Decor Wholesales from <u>sunny glassware</u>**

Product quality is the major focus in <u>Sunny Glassware</u>. <u>Sunny Glassware</u> once demolished 80,000 pcs of glass vessel with barely visible blemish.

**Product Description** 

| product name | Custom Round Transparent Glass Candle Jar for Home Decor Wholesales from <u>sunny</u><br><u>glassware</u>               |
|--------------|-------------------------------------------------------------------------------------------------------------------------|
| Sample time  | <ul><li>1. 5 days if there is glass shape and size</li><li>2. 15 days, if you need new shapes and sizes glass</li></ul> |
| Measure      | Item No.:SGJX21111702 Top dia:76 mm Bottom dia: 46 mm Height: 120 mm Weight: 225 g Capacity: 620 ml                     |
| Packing      | Normal packing,Individual gift box, PVC box, window box, color box, white box, etc                                      |