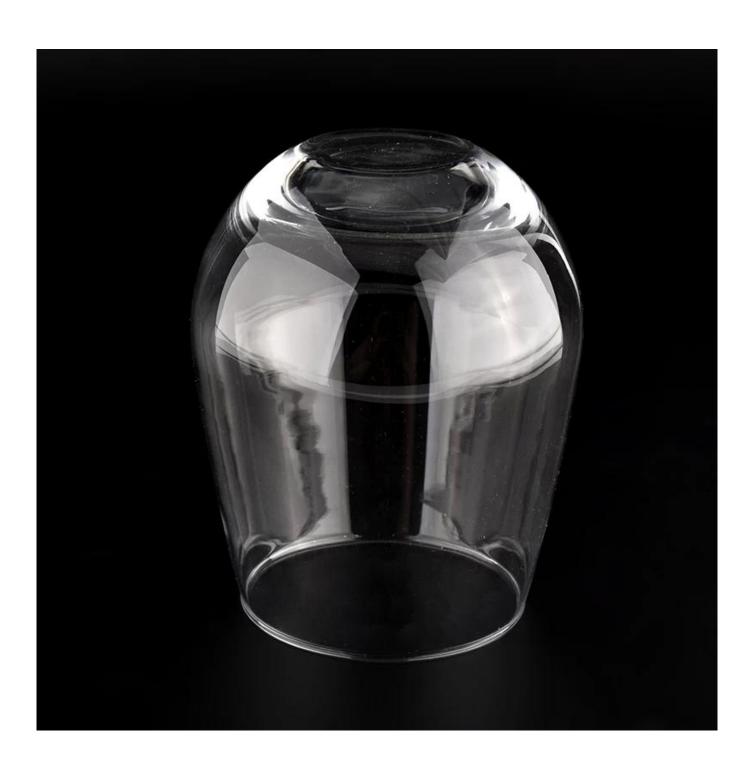

# **Custom Round Transparent Glass Candle Jar for Home Decor Wholesales from <u>sunny glassware</u>**

Product quality is the major focus in <u>Sunny Glassware</u>. <u>Sunny Glassware</u> once demolished 80,000 pcs of glass vessel with barely visible blemish.

**Product Description** 

| product name | Custom Round Transparent Glass Candle Jar for Home Decor Wholesales from <u>sunny</u><br><u>glassware</u>               |
|--------------|-------------------------------------------------------------------------------------------------------------------------|
| Sample time  | <ul><li>1. 5 days if there is glass shape and size</li><li>2. 15 days, if you need new shapes and sizes glass</li></ul> |
| Measure      | Item No.:SGJX21111702 Top dia:76 mm Bottom dia: 46 mm Height: 120 mm Weight: 225 g Capacity: 620 ml                     |
| Packing      | Normal packing,Individual gift box, PVC box, window box, color box, white box, etc                                      |