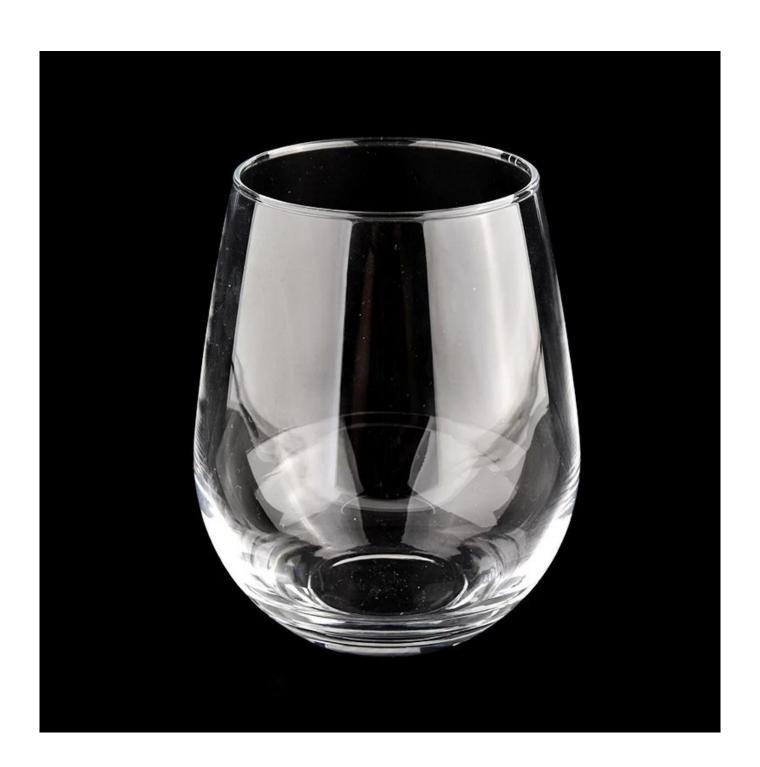

# **Custom Round Transparent Glass Candle Jar for Home Decor Wholesales from <u>sunny glassware</u>**

Product quality is the major focus in <u>Sunny Glassware</u>. <u>Sunny Glassware</u> once demolished 80,000 pcs of glass vessel with barely visible blemish.

**Product Description** 

| product name | Custom Round Transparent Glass Candle Jar for Home Decor Wholesales from <u>sunny</u><br><u>glassware</u>               |
|--------------|-------------------------------------------------------------------------------------------------------------------------|
| Sample time  | <ul><li>1. 5 days if there is glass shape and size</li><li>2. 15 days, if you need new shapes and sizes glass</li></ul> |
| Measure      | Item No.:SGJX21111702 Top dia:76 mm Bottom dia: 46 mm Height: 120 mm Weight: 225 g Capacity: 620 ml                     |
| Packing      | Normal packing,Individual gift box, PVC box, window box, color box, white box, etc                                      |