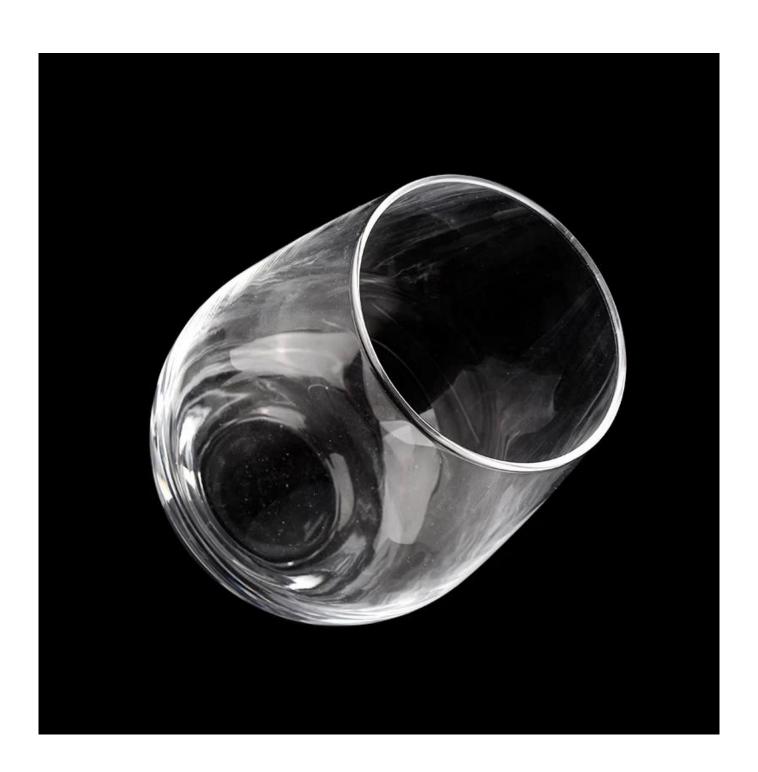

# **Custom Round Transparent Glass Candle Jar for Home Decor Wholesales from <u>sunny glassware</u>**

Product quality is the major focus in <u>Sunny Glassware</u>. <u>Sunny Glassware</u> once demolished 80,000 pcs of glass vessel with barely visible blemish.

**Product Description** 

| product name | Custom Round Transparent Glass Candle Jar for Home Decor Wholesales from <u>sunny</u><br><u>glassware</u>               |
|--------------|-------------------------------------------------------------------------------------------------------------------------|
| Sample time  | <ul><li>1. 5 days if there is glass shape and size</li><li>2. 15 days, if you need new shapes and sizes glass</li></ul> |
| Measure      | Item No.:SGJX21111702 Top dia:76 mm Bottom dia: 46 mm Height: 120 mm Weight: 225 g Capacity: 620 ml                     |
| Packing      | Normal packing,Individual gift box, PVC box, window box, color box, white box, etc                                      |