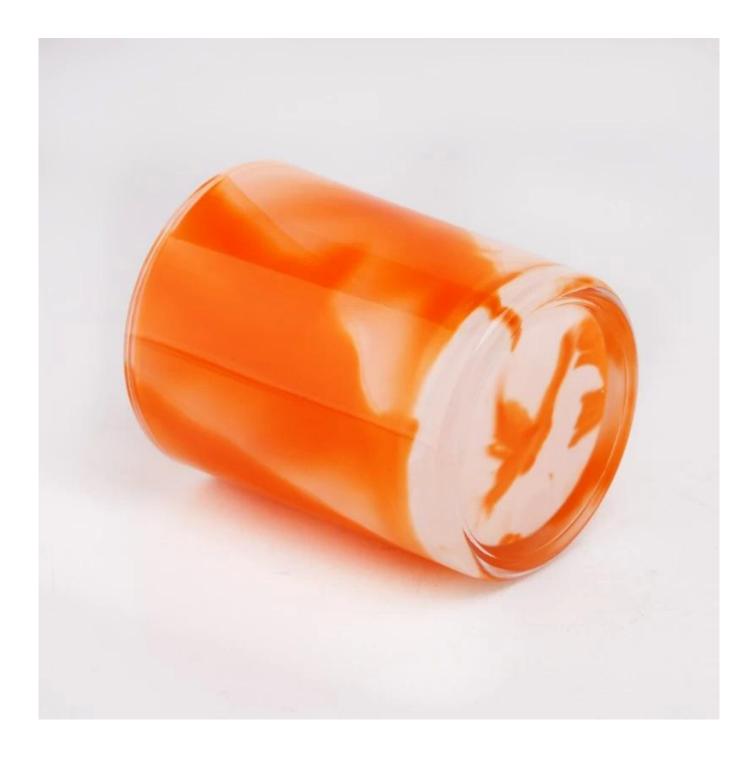

With a gorgeous, crystal clear glass composition, Beautiful craftsmanship and fine glassware go hand-in-hand, and no vessel demonstrates that more eloquently than this glass candle jar. Keep your candles in a container that they deserve, and provide a pretty presentation to your customers.

This youthful and vigorous <u>glass candle jars</u> provide various choice. No matter as candle jar, or as storage jar, It can bring warmth and happiness to your life, customize pattern jars provide you more choices that matches

with your home decoration. You can work out more patterns for you candle brand!

This classic 10 ounce glass tumbler is a fantastic choice for high end scented poured candles. Set up as an aromatherapy cup for the home or wedding party or as a vase for the wedding centerpiece.