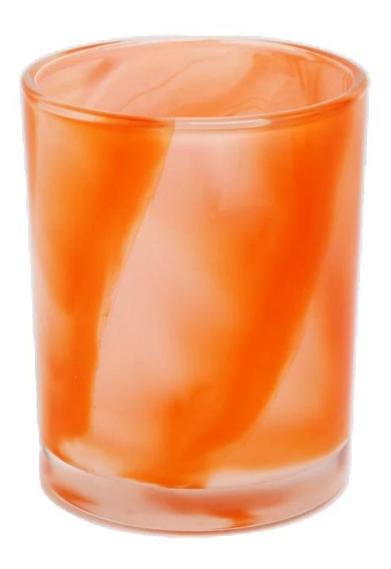

With a gorgeous, crystal clear glass composition, Beautiful craftsmanship and fine glassware go hand-in-hand, and no vessel demonstrates that more eloquently than this glass candle jar. Keep your candles in a container that they deserve, and provide a pretty presentation to your customers.

This youthful and vigorous <u>glass candle jars</u> provide various choice. No matter as candle jar, or as storage jar, It can bring warmth and happiness to your life, customize pattern jars provide you more choices that matches

with your home decoration. You can work out more patterns for you candle brand!

This classic 10 ounce glass tumbler is a fantastic choice for high end scented poured candles. Set up as an aromatherapy cup for the home or wedding party or as a vase for the wedding centerpiece.