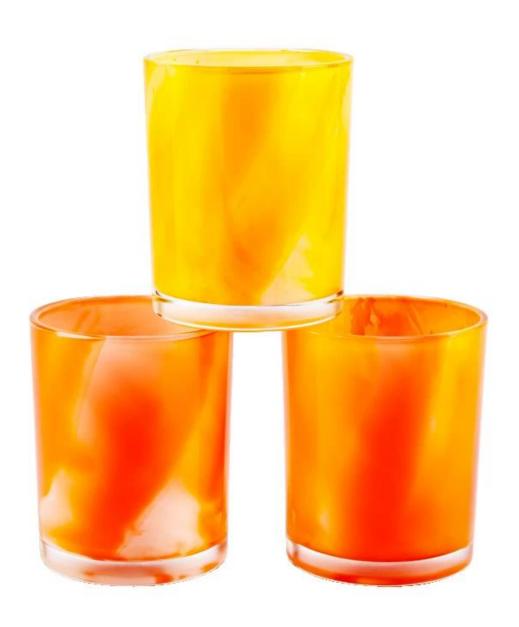

# **Custom Rainbow Color Glass Candle Holders**

Why Choose **Sunny Glassware** 

- Upmost dedication to design, never compression on quality
- <u>Sunny Glassware</u> strictly protect the customers' designs, all the newly designed items from us haven't been copied in three years.
- Product quality is the major focus in <u>Sunny Glassware</u>. <u>Sunny Glassware</u> once demolished 80,000 pcs of glass vessel with barely visible blemish.

This youthful and vigorous <u>glass candle jars</u> provide various choice. No matter as candle jar, or as storage jar, It can bring warmth and happiness to your life, customize pattern jars provide you more choices that matches

with your home decoration. You can work out more patterns for you candle brand!

This classic 10 ounce glass tumbler is a fantastic choice for high end scented poured candles. Set up as an aromatherapy cup for the home or wedding party or as a vase for the wedding centerpiece.