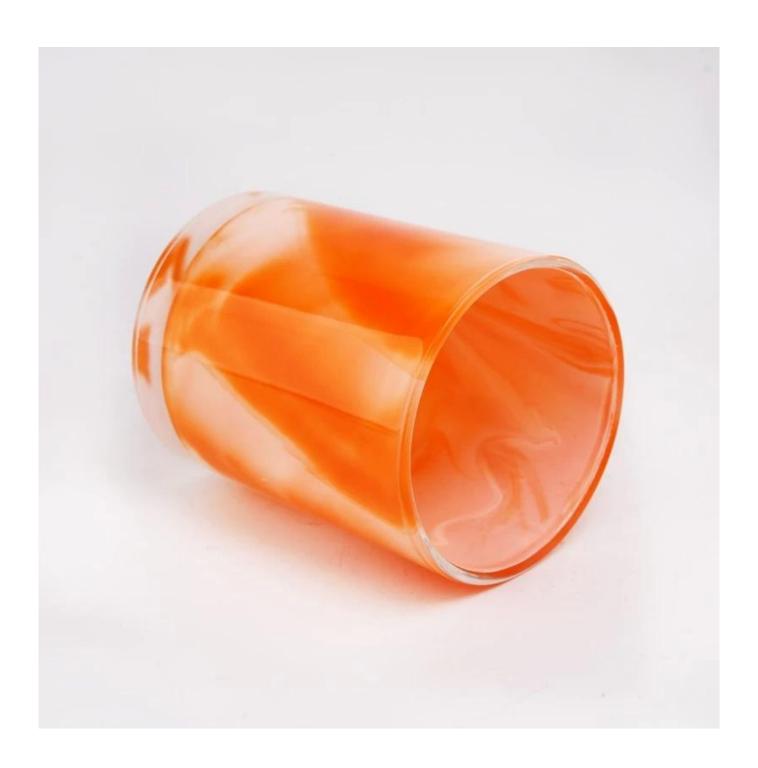

With a gorgeous, crystal clear glass composition, Beautiful craftsmanship and fine glassware go hand-in-hand, and no vessel demonstrates that more eloquently than this glass candle jar. Keep your candles in a container that they deserve, and provide a pretty presentation to your customers.

This youthful and vigorous <u>glass candle jars</u> provide various choice. No matter as candle jar, or as storage jar, It can bring warmth and happiness to your life, customize pattern jars provide you more choices that matches

with your home decoration. You can work out more patterns for you candle brand!

This classic 10 ounce glass tumbler is a fantastic choice for high end scented poured candles. Set up as an aromatherapy cup for the home or wedding party or as a vase for the wedding centerpiece.