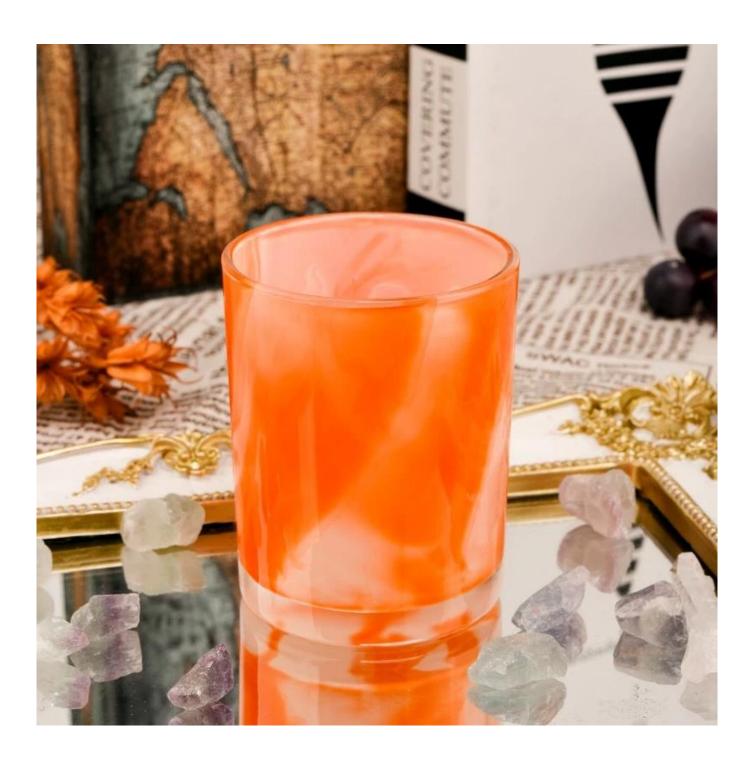

With a gorgeous, crystal clear glass composition, Beautiful craftsmanship and fine glassware go hand-in-hand, and no vessel demonstrates that more eloquently than this glass candle jar. Keep your candles in a container that they deserve, and provide a pretty presentation to your customers.

This youthful and vigorous <u>glass candle jars</u> provide various choice. No matter as candle jar, or as storage jar, It can bring warmth and happiness to your life, customize pattern jars provide you more choices that matches

with your home decoration. You can work out more patterns for you candle brand!

This classic 10 ounce glass tumbler is a fantastic choice for high end scented poured candles. Set up as an aromatherapy cup for the home or wedding party or as a vase for the wedding centerpiece.