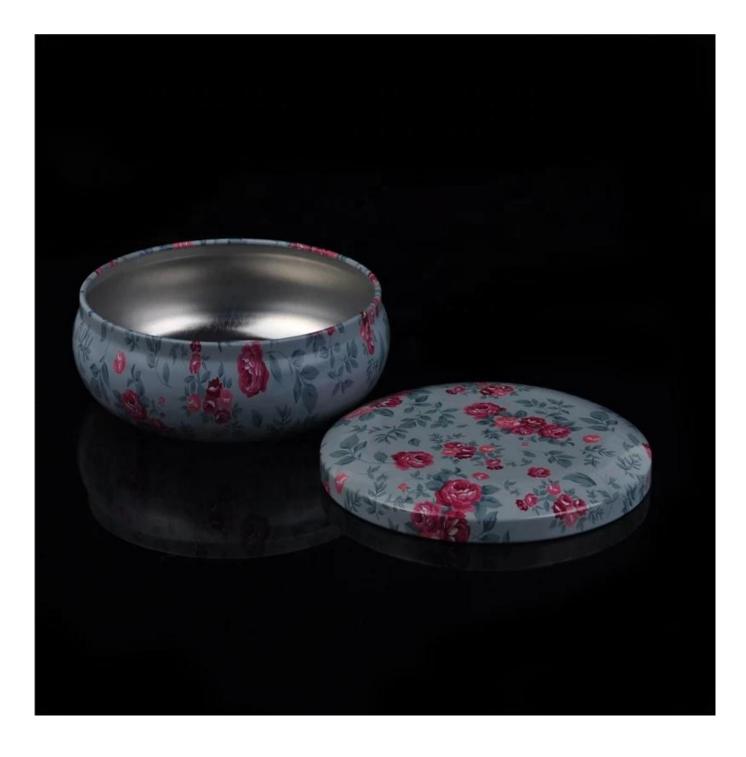

## **Product Description**

Item No SGJSB18012813

| Product Size  | Top dia: 132mm<br>Bottom dia: 110mm<br>Height: 58mm<br>Weight: 98g<br>Capacity: 280ml |
|---------------|---------------------------------------------------------------------------------------|
|               | 4oz,6oz,8oz,10oz,12oz,14oz and other dimension are availible                          |
|               | Custom design are welcome                                                             |
| Material      | Mercury Glass Candle Holders                                                          |
| Samples       | Existing clear glass samples for free<br>Sent collected by courier                    |
| Samples time  | 5-7 days after confirming.                                                            |
| Packing       | Normal Packing, 48pcs per carton                                                      |
| Delivery time | Within 35 days after the sample and order confirmed                                   |
| Payment terms | 30% pay by TT ,balance paid after showing the BL copy                                 |
| Certificate   | Annealing(for candle holders) test                                                    |