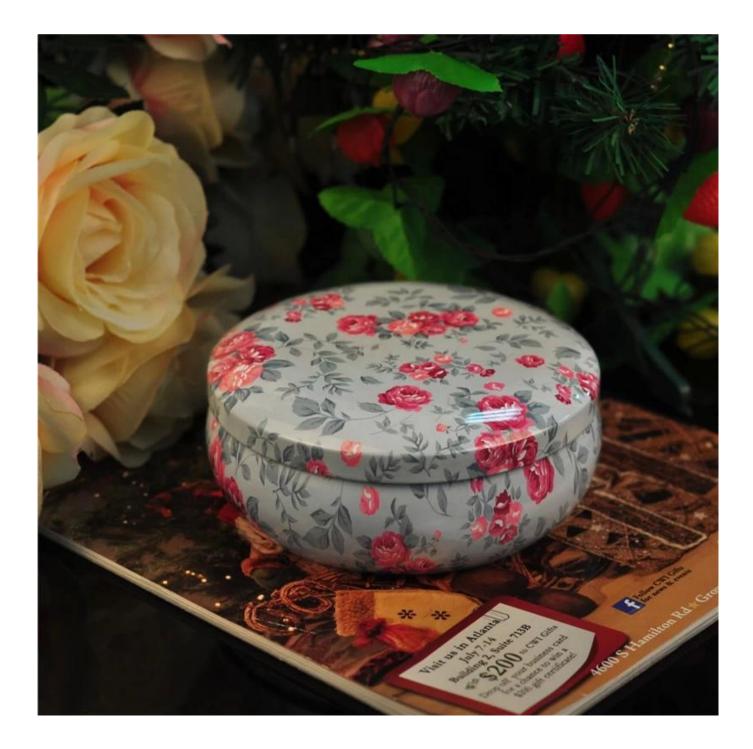

Custom Metal empty decorative color candle tins with cover

Sunny Glassware can not only perform OEM/ODM orders, but also help many brands from concept design to actual proudcts.

Focusing on luxury fragrance products in the latest 10 years, Sunny Glassware is the supplier of 80% fragrance brands in the United States.

## **Product Description**

Item No SGJSB18012813

| Product Size  | Top dia: 132mm<br>Bottom dia: 110mm<br>Height: 58mm<br>Weight: 98g<br>Capacity: 280ml |
|---------------|---------------------------------------------------------------------------------------|
|               | 4oz,6oz,8oz,10oz,12oz,14oz and other dimension are availible                          |
|               | Custom design are welcome                                                             |
| Material      | Mercury Glass Candle Holders                                                          |
| Samples       | Existing clear glass samples for free<br>Sent collected by courier                    |
| Samples time  | 5-7 days after confirming.                                                            |
| Packing       | Normal Packing, 48pcs per carton                                                      |
| Delivery time | Within 35 days after the sample and order confirmed                                   |
| Payment terms | 30% pay by TT ,balance paid after showing the BL copy                                 |
| Certificate   | Annealing(for candle holders) test                                                    |