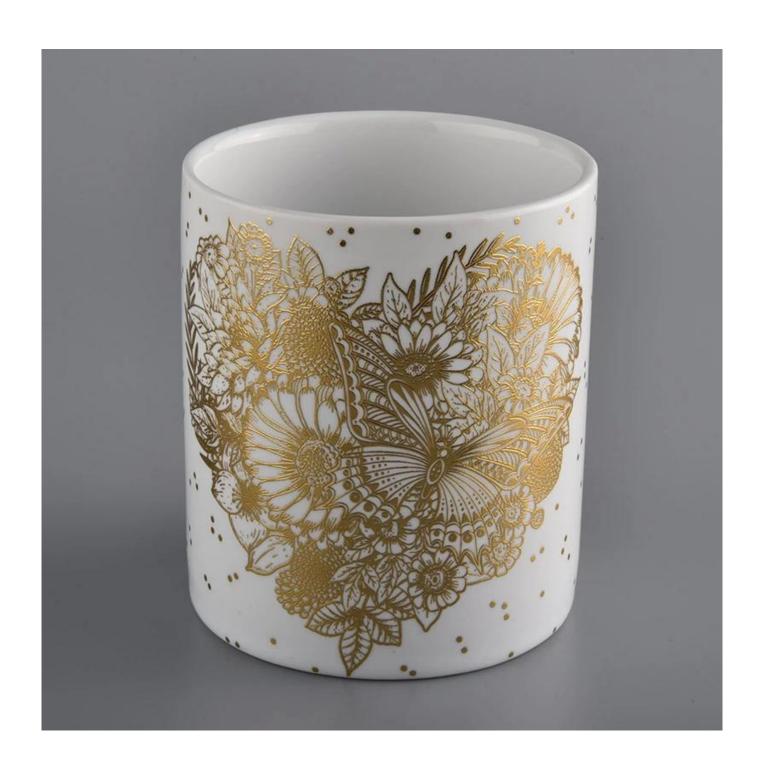

## **Product Description**

Product Size Top dia: 88mm

Bottom dia: 88mm Height: 100mm Weight: 400g Capacity: 413ml

Custom design are welcome

Material Custom Matte White Candle Jars Ceramic Wholesale

Samples Existing clear glass samples for free