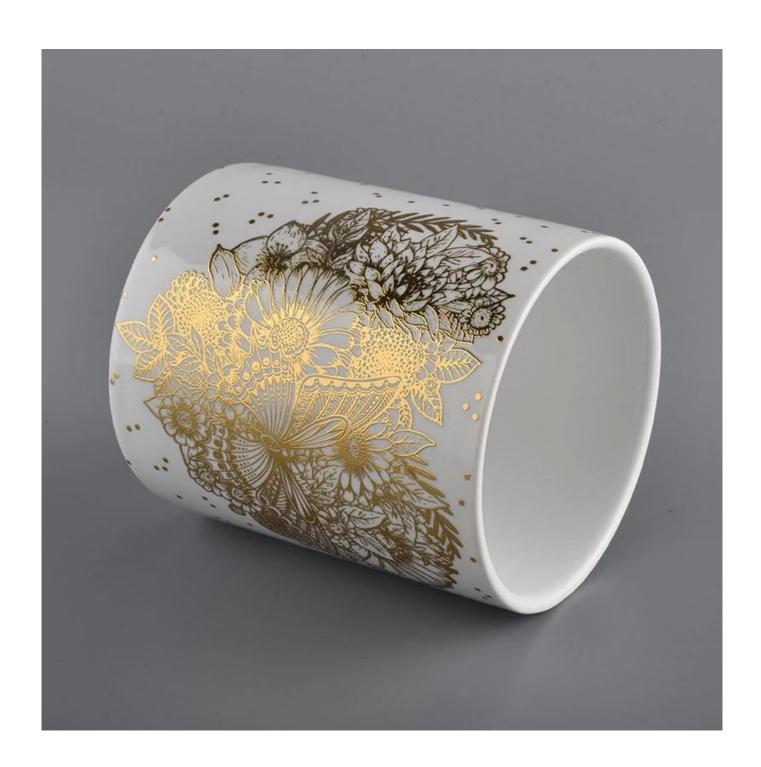

## **Product Description**

Product Size Top dia: 88mm

Bottom dia: 88mm Height: 100mm Weight: 400g Capacity: 413ml

Custom design are welcome

Material Custom Matte White Candle Jars Ceramic Wholesale

Samples Existing clear glass samples for free