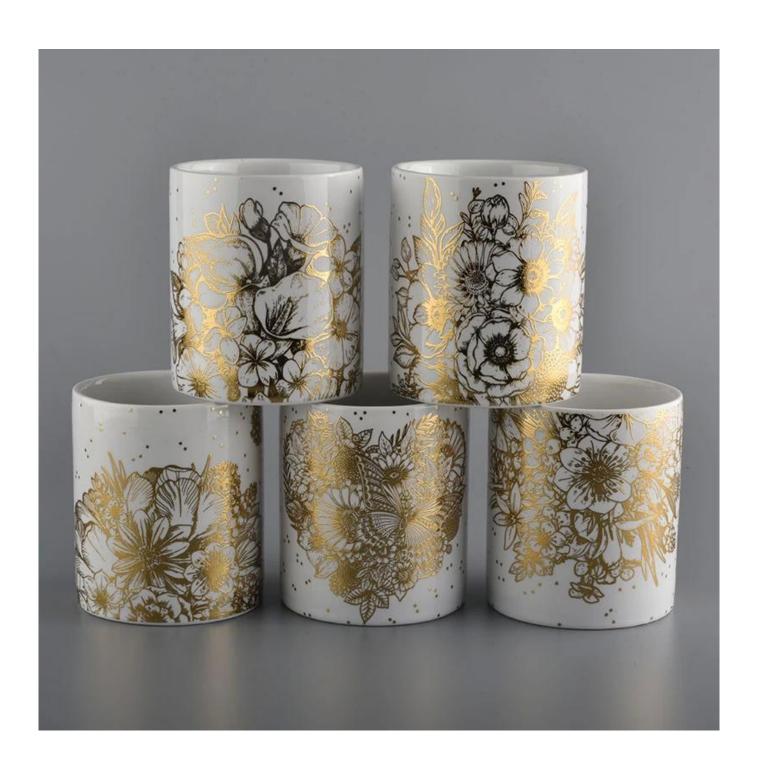

## **Product Description**

Product Size Top dia: 88mm

Bottom dia: 88mm Height: 100mm Weight: 400g Capacity: 413ml

Custom design are welcome

Material Custom Matte White Candle Jars Ceramic Wholesale

Samples Existing clear glass samples for free