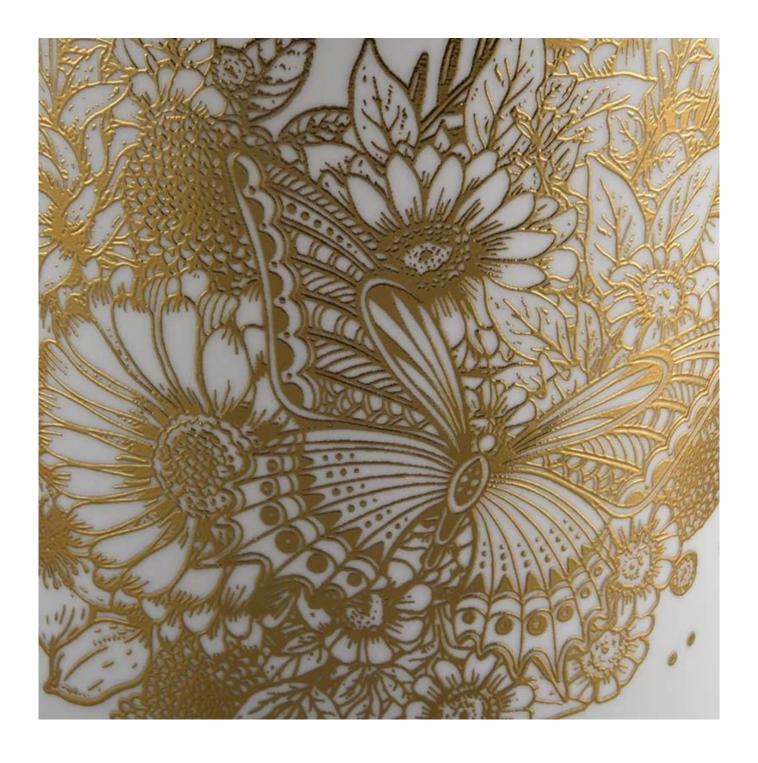

## **Product Description**

Product Size Top dia: 88mm

Bottom dia: 88mm Height: 100mm Weight: 400g Capacity: 413ml

Custom design are welcome

Material Custom Matte White Candle Jars Ceramic Wholesale

Samples Existing clear glass samples for free