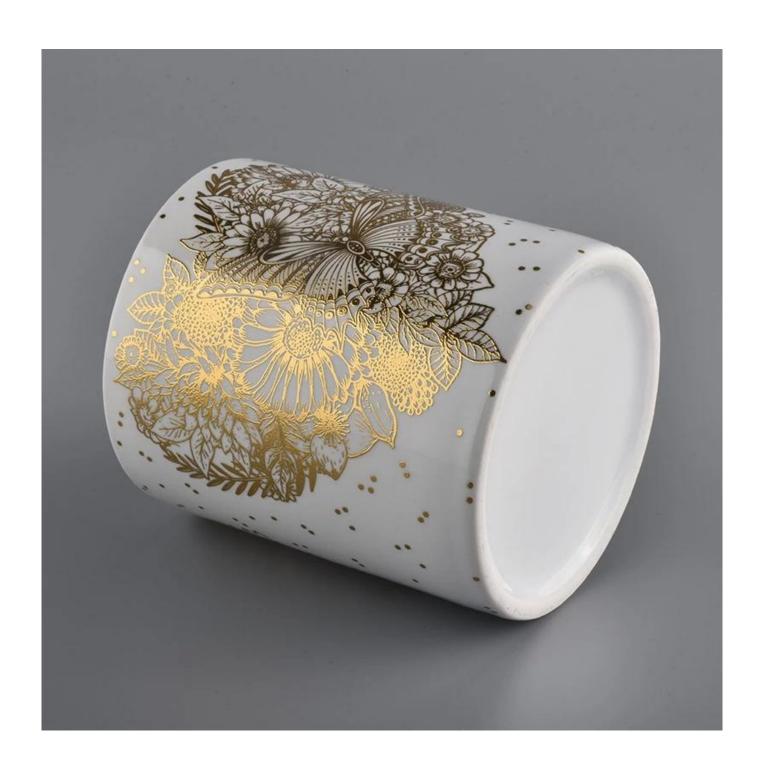

## **Product Description**

Product Size Top dia: 88mm

Bottom dia: 88mm Height: 100mm Weight: 400g Capacity: 413ml

Custom design are welcome

Material Custom Matte White Candle Jars Ceramic Wholesale

Samples Existing clear glass samples for free