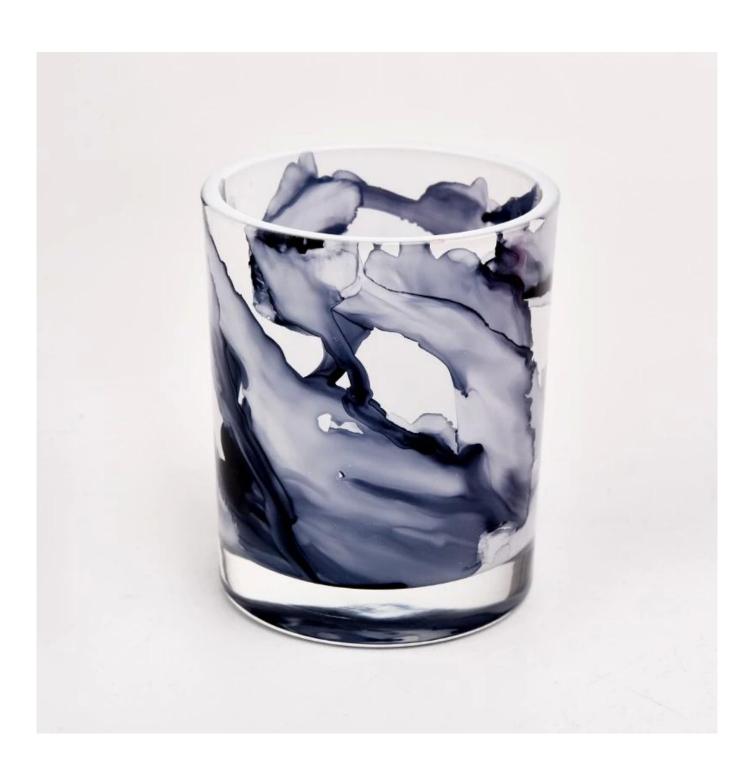

With a gorgeous, crystal clear glass composition, Beautiful craftsmanship and fine glassware go hand-in-hand, and no vessel demonstrates that more eloquently than this glass candle jar. Keep your candles in a container that they deserve, and provide a pretty presentation to your customers.

This youthful and vigorous <u>glass candle jars</u> provide various choice. No matter as candle jar, or as storage jar, It can bring warmth and happiness to your life, customize pattern jars provide you more choices that matches

with your home decoration. You can work out more patterns for you candle brand!

This classic 10 ounce glass tumbler is a fantastic choice for high end scented poured candles. Set up as an aromatherapy cup for the home or wedding party or as a vase for the wedding centerpiece.