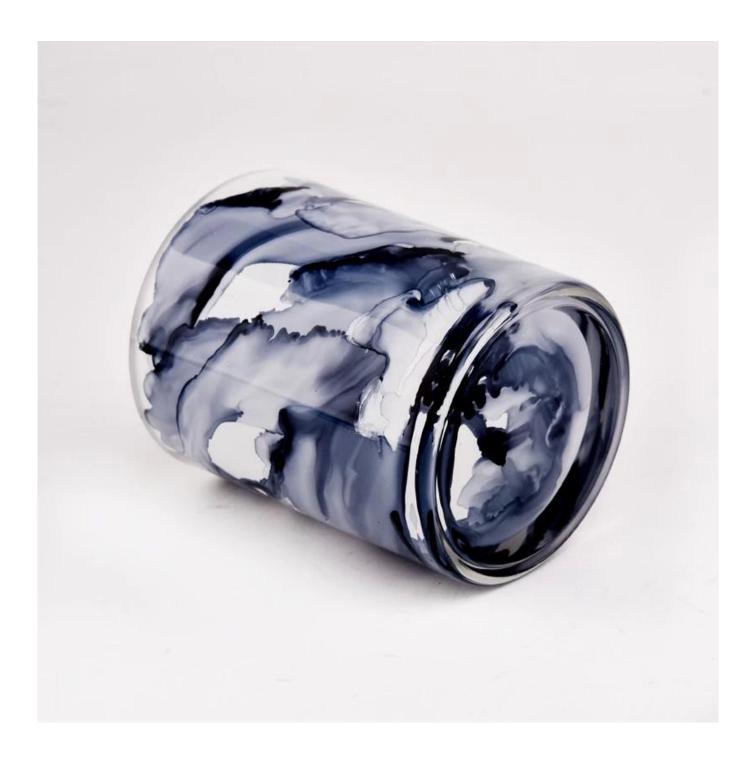

With a gorgeous, crystal clear glass composition, Beautiful craftsmanship and fine glassware go hand-in-hand, and no vessel demonstrates that more eloquently than this glass candle jar. Keep your candles in a container that they deserve, and provide a pretty presentation to your customers.

This youthful and vigorous <u>glass candle jars</u> provide various choice. No matter as candle jar, or as storage jar, It can bring warmth and happiness to your life, customize pattern jars provide you more choices that matches

with your home decoration. You can work out more patterns for you candle brand!

This classic 10 ounce glass tumbler is a fantastic choice for high end scented poured candles. Set up as an aromatherapy cup for the home or wedding party or as a vase for the wedding centerpiece.