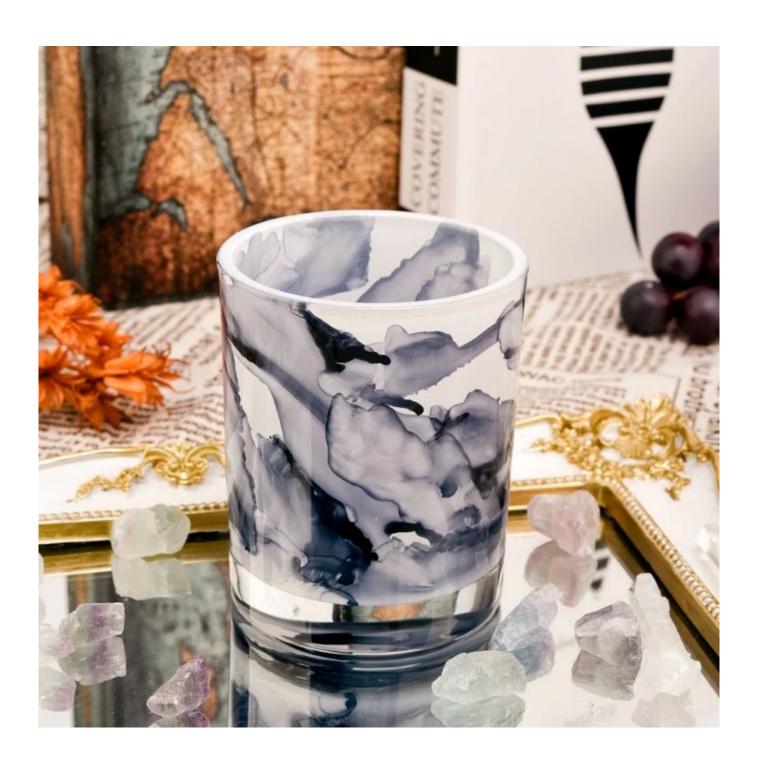

With a gorgeous, crystal clear glass composition, Beautiful craftsmanship and fine glassware go hand-in-hand, and no vessel demonstrates that more eloquently than this glass candle jar. Keep your candles in a container that they deserve, and provide a pretty presentation to your customers.

This youthful and vigorous <u>glass candle jars</u> provide various choice. No matter as candle jar, or as storage jar, It can bring warmth and happiness to your life, customize pattern jars provide you more choices that matches

with your home decoration. You can work out more patterns for you candle brand!

This classic 10 ounce glass tumbler is a fantastic choice for high end scented poured candles. Set up as an aromatherapy cup for the home or wedding party or as a vase for the wedding centerpiece.