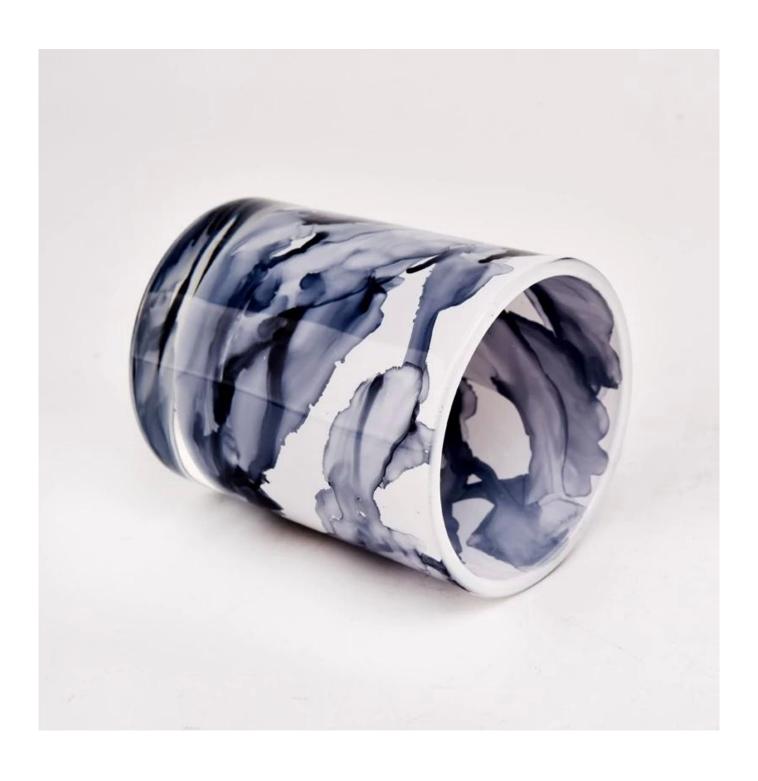

With a gorgeous, crystal clear glass composition, Beautiful craftsmanship and fine glassware go hand-in-hand, and no vessel demonstrates that more eloquently than this glass candle jar. Keep your candles in a container that they deserve, and provide a pretty presentation to your customers.

This youthful and vigorous <u>glass candle jars</u> provide various choice. No matter as candle jar, or as storage jar, It can bring warmth and happiness to your life, customize pattern jars provide you more choices that matches

with your home decoration. You can work out more patterns for you candle brand!

This classic 10 ounce glass tumbler is a fantastic choice for high end scented poured candles. Set up as an aromatherapy cup for the home or wedding party or as a vase for the wedding centerpiece.