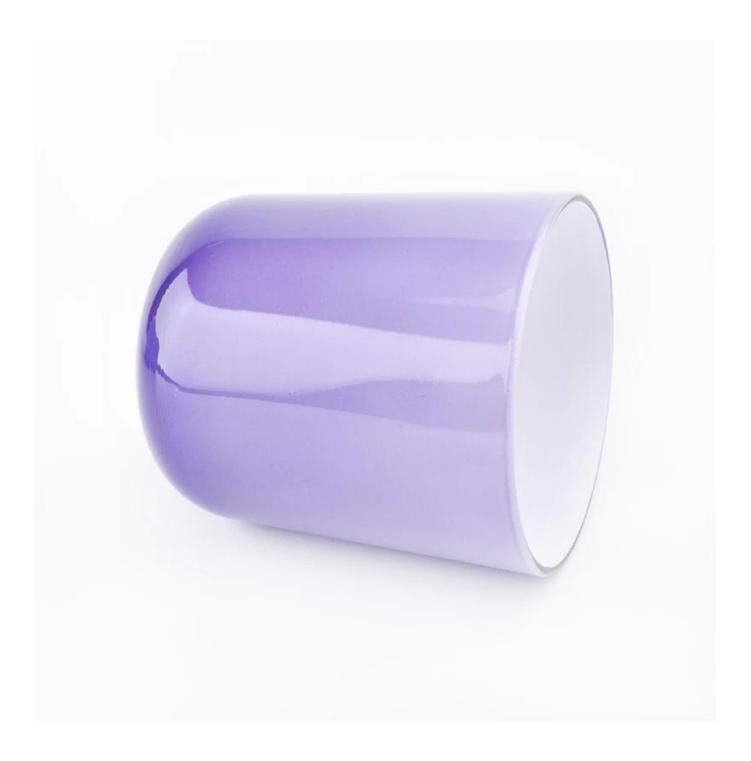

## Custom Luxury Bottom Round Shaped Glass Candle Vessel Candle Jars

×

#### **Product Description**

| Product Size  | Ton dia: 77mm<br>Bottom dia: 69mm<br>Height: 88mm<br>Weight: 208g<br>Capacity: 246ml(can fill around 6 oz soy wax) |
|---------------|--------------------------------------------------------------------------------------------------------------------|
|               | 4oz,6oz,8oz,10oz,12oz,14oz and other dimension are availible                                                       |
|               | Custom design are welcome                                                                                          |
| Material      | Custom Luxury Bottom Round Shaped Glass Candle Vessel Candle Jars                                                  |
| Samples       | Existing clear glass samples for free<br>Sent collected by courier                                                 |
| Samples time  | 5-7 days after confirming.                                                                                         |
| Packing       | Normal Packing, 48pcs per carton                                                                                   |
| Delivery time | Within 35 days after the sample and order confirmed                                                                |
| Payment terms | 30% pay by TT ,balance paid after showing the BL copy                                                              |
| Certificate   | Annealing(for candle holders) test                                                                                 |