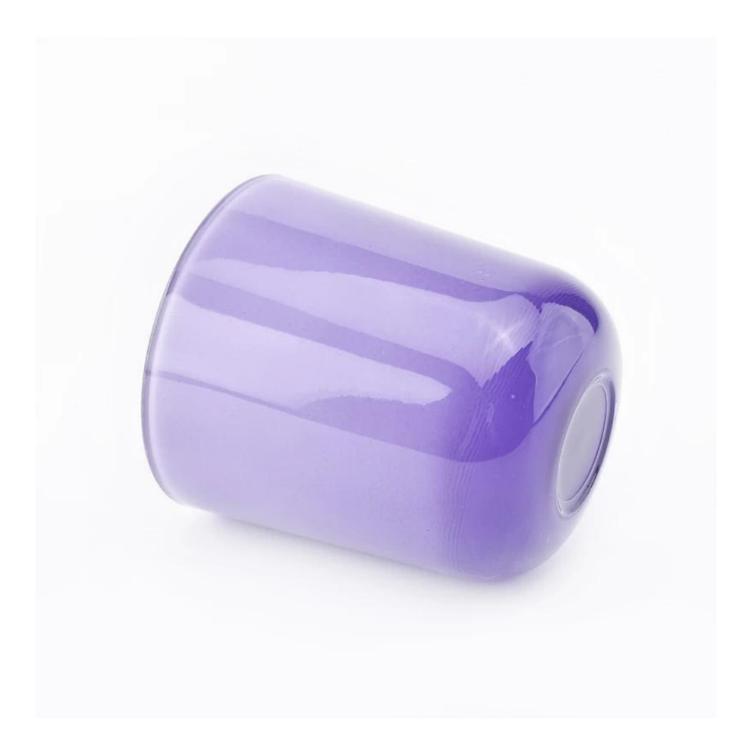

## Custom Luxury Bottom Round Shaped Glass Candle Vessel Candle Jars

×

#### **Product Description**

| Product Size  | Ton dia: 77mm<br>Bottom dia: 69mm<br>Height: 88mm<br>Weight: 208g<br>Capacity: 246ml(can fill around 6 oz soy wax) |
|---------------|--------------------------------------------------------------------------------------------------------------------|
|               | 4oz,6oz,8oz,10oz,12oz,14oz and other dimension are availible                                                       |
|               | Custom design are welcome                                                                                          |
| Material      | Custom Luxury Bottom Round Shaped Glass Candle Vessel Candle Jars                                                  |
| Samples       | Existing clear glass samples for free<br>Sent collected by courier                                                 |
| Samples time  | 5-7 days after confirming.                                                                                         |
| Packing       | Normal Packing, 48pcs per carton                                                                                   |
| Delivery time | Within 35 days after the sample and order confirmed                                                                |
| Payment terms | 30% pay by TT ,balance paid after showing the BL copy                                                              |
| Certificate   | Annealing(for candle holders) test                                                                                 |