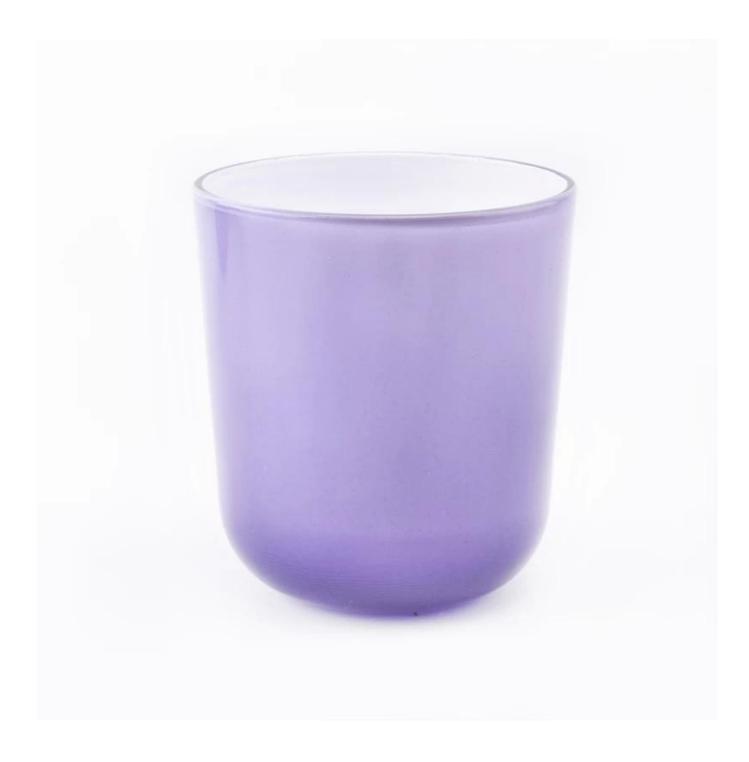

## Custom Luxury Bottom Round Shaped Glass Candle Vessel Candle Jars

×

#### **Product Description**

| Product Size  | Ton dia: 77mm<br>Bottom dia: 69mm<br>Height: 88mm<br>Weight: 208g<br>Capacity: 246ml(can fill around 6 oz soy wax) |
|---------------|--------------------------------------------------------------------------------------------------------------------|
|               | 4oz,6oz,8oz,10oz,12oz,14oz and other dimension are availible                                                       |
|               | Custom design are welcome                                                                                          |
| Material      | Custom Luxury Bottom Round Shaped Glass Candle Vessel Candle Jars                                                  |
| Samples       | Existing clear glass samples for free<br>Sent collected by courier                                                 |
| Samples time  | 5-7 days after confirming.                                                                                         |
| Packing       | Normal Packing, 48pcs per carton                                                                                   |
| Delivery time | Within 35 days after the sample and order confirmed                                                                |
| Payment terms | 30% pay by TT ,balance paid after showing the BL copy                                                              |
| Certificate   | Annealing(for candle holders) test                                                                                 |