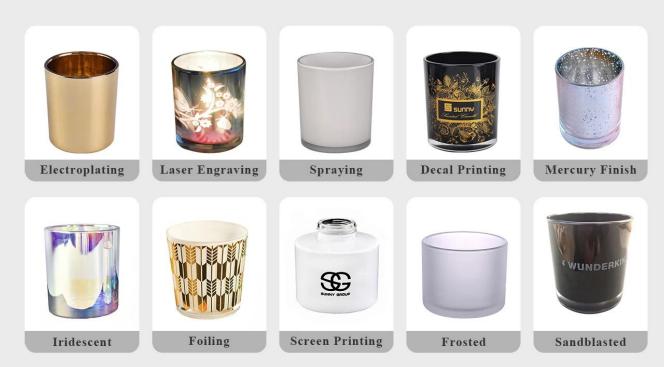

Different luxury surface decoration is our strength as well! Such as electroplating, laser engraving, spraying, decal printing, mercury finished , iridescent and etc.

## **OUR CRAFTS**

#### 1) Can you do printing on the glass?

Yes, we can. We could offer various printing ways: screen printing, hot stamping, decal attachment, frosting, sandblasting, etc.