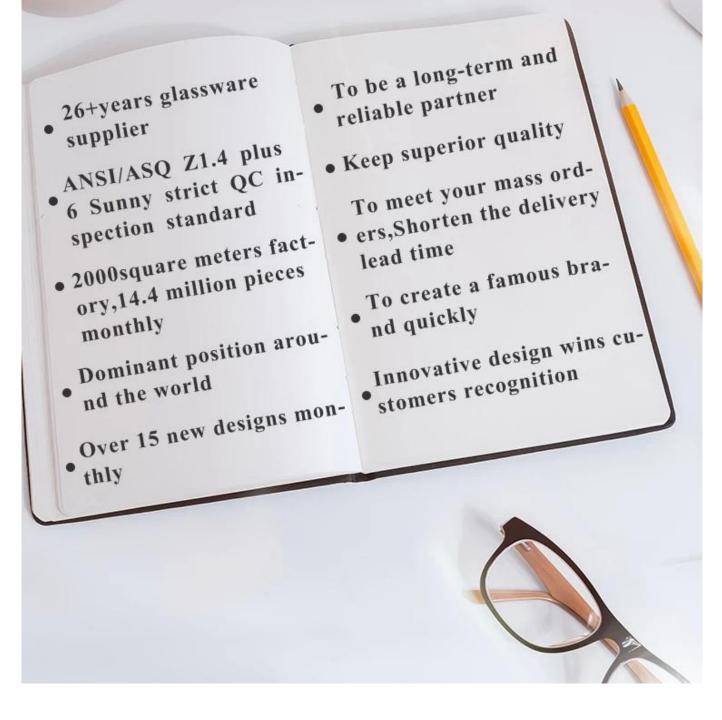

## Custom Luxury Bottom Round Shaped Glass Candle Vessel Candle Jars

×

# **26 Years Experience**

export to over 30 countries and regions

# Fast Quantity and Launched Speed

speed can be compared with Zara

# Award-winning Design Team

won the trust of many upscale brands

Sunny Glassware can not only perform OEM/ODM orders, but also help many brands from concept design to actual proudcts.

Focusing on luxury fragrance products in the latest 10 years, Sunny Glassware is th e supplier of 80% fragrance brands in the United States.

Award-winning team of designers has won the trust of many upscale brands like NEST Fragrance. The talented design team is unmatched in China.

# **Advantages & Benefits**



#### **Product Description**

| Product Size  | Ton dia: 77mm<br>Bottom dia: 69mm<br>Height: 88mm<br>Weight: 208g<br>Capacity: 246ml(can fill around 6 oz soy wax) |
|---------------|--------------------------------------------------------------------------------------------------------------------|
|               | 4oz,6oz,8oz,10oz,12oz,14oz and other dimension are availible                                                       |
|               | Custom design are welcome                                                                                          |
| Material      | Custom Luxury Bottom Round Shaped Glass Candle Vessel Candle Jars                                                  |
| Samples       | Existing clear glass samples for free<br>Sent collected by courier