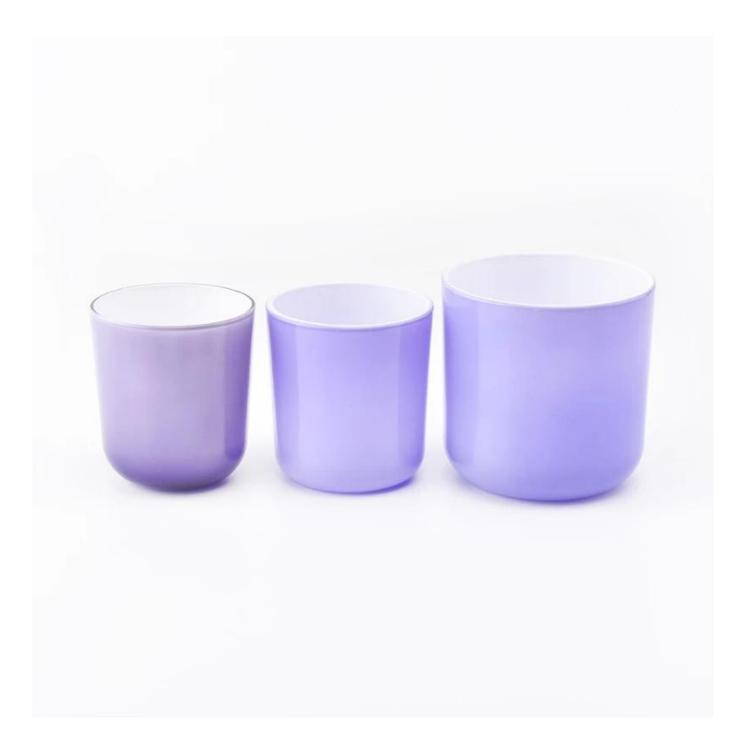

## Custom Luxury Bottom Round Shaped Glass Candle Vessel Candle Jars

×

#### **Product Description**

| Product Size  | Ton dia: 77mm<br>Bottom dia: 69mm<br>Height: 88mm<br>Weight: 208g<br>Capacity: 246ml(can fill around 6 oz soy wax) |
|---------------|--------------------------------------------------------------------------------------------------------------------|
|               | 4oz,6oz,8oz,10oz,12oz,14oz and other dimension are availible                                                       |
|               | Custom design are welcome                                                                                          |
| Material      | Custom Luxury Bottom Round Shaped Glass Candle Vessel Candle Jars                                                  |
| Samples       | Existing clear glass samples for free<br>Sent collected by courier                                                 |
| Samples time  | 5-7 days after confirming.                                                                                         |
| Packing       | Normal Packing, 48pcs per carton                                                                                   |
| Delivery time | Within 35 days after the sample and order confirmed                                                                |
| Payment terms | 30% pay by TT ,balance paid after showing the BL copy                                                              |
| Certificate   | Annealing(for candle holders) test                                                                                 |