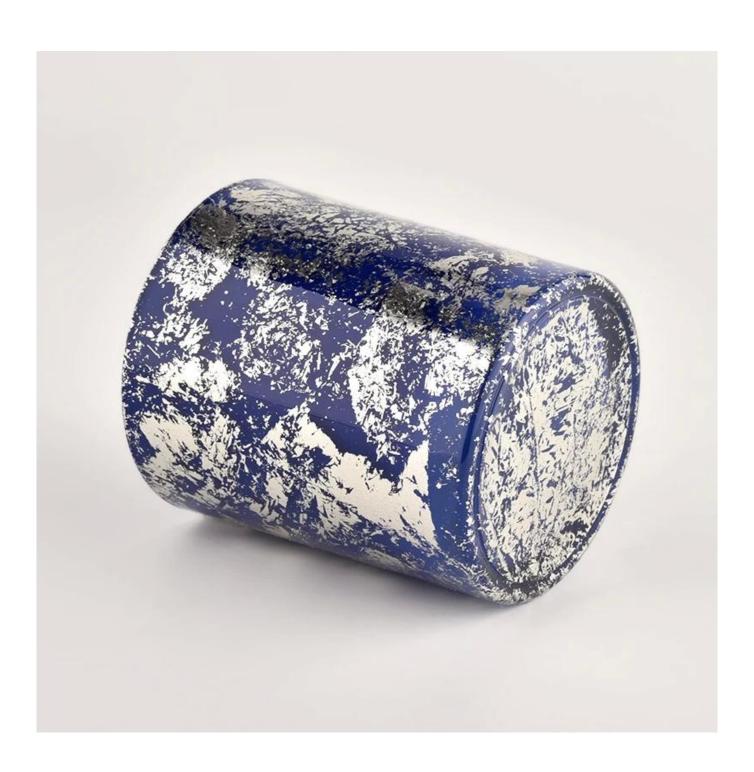

# **Custom Logo white Dust Container Glass Candle Jar For Candle Making**

Product quality is the major focus in <u>Sunny Glassware</u>. <u>Sunny Glassware</u> once demolished 80,000 pcs of glass vessel with barely visible blemish.

| product name         | Custom Logo white Dust Container Glass Candle Jar For Candle Making                                                  |  |  |
|----------------------|----------------------------------------------------------------------------------------------------------------------|--|--|
| Sample time          | <ol> <li>5 days if there is glass shape and size</li> <li>15 days, if you need new shapes and sizes glass</li> </ol> |  |  |
| Measure              | Item No.:SGHL21112620 Top dia:80mm Bottom dia:74mm Height:90mm Weight:303g Capacity:290ml                            |  |  |
| Packing              | Normal packing,Individual gift box, PVC box, window box, color box, white box, etc                                   |  |  |
| <b>Delivery time</b> | Within 35 days after the sample and order confirmed                                                                  |  |  |