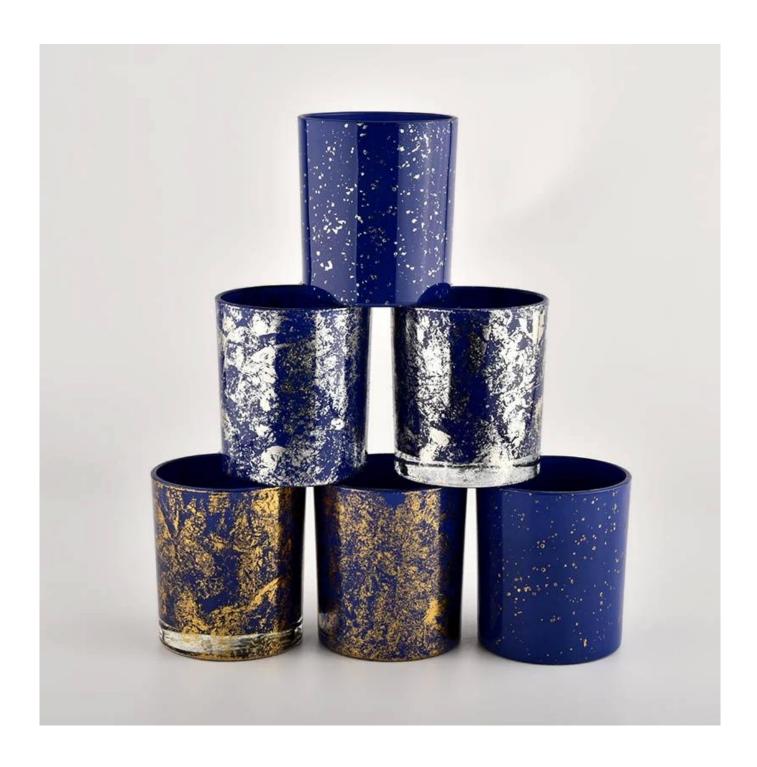

# **Custom Logo white Dust Container Glass Candle Jar For Candle Making**

Product quality is the major focus in <u>Sunny Glassware</u>. <u>Sunny Glassware</u> once demolished 80,000 pcs of glass vessel with barely visible blemish.

| product name         | Custom Logo white Dust Container Glass Candle Jar For Candle Making                                                  |  |  |
|----------------------|----------------------------------------------------------------------------------------------------------------------|--|--|
| Sample time          | <ol> <li>5 days if there is glass shape and size</li> <li>15 days, if you need new shapes and sizes glass</li> </ol> |  |  |
| Measure              | Item No.:SGHL21112620 Top dia:80mm Bottom dia:74mm Height:90mm Weight:303g Capacity:290ml                            |  |  |
| Packing              | Normal packing,Individual gift box, PVC box, window box, color box, white box, etc                                   |  |  |
| <b>Delivery time</b> | Within 35 days after the sample and order confirmed                                                                  |  |  |

## **PACKING**

We have Normal packing, PVC box, Window box, carton box, pallet

Color box, White box, ect.

of course, we can customize Individual gift box for you.