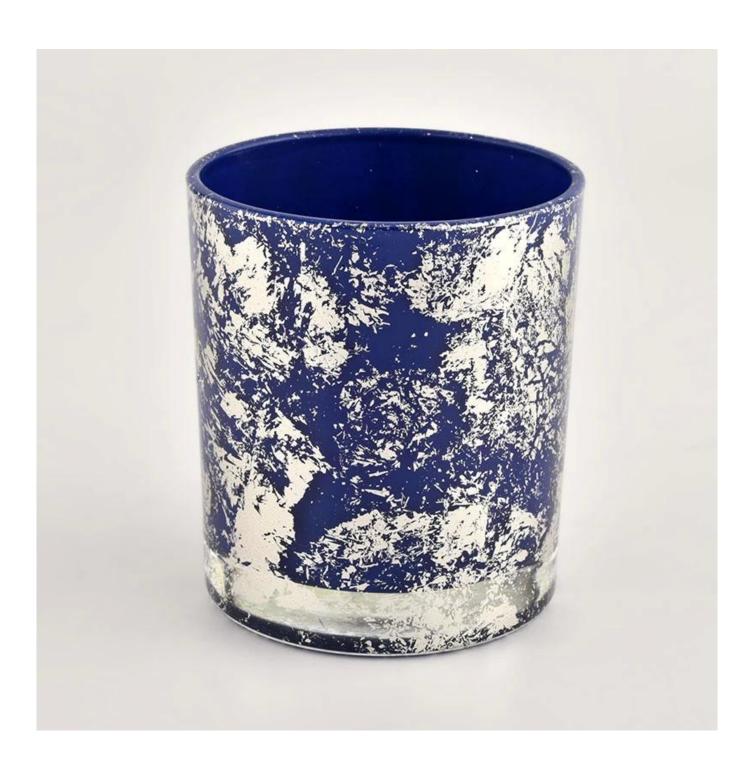

# **Custom Logo white Dust Container Glass Candle Jar For Candle Making**

Product quality is the major focus in <u>Sunny Glassware</u>. <u>Sunny Glassware</u> once demolished 80,000 pcs of glass vessel with barely visible blemish.

| product name         | Custom Logo white Dust Container Glass Candle Jar For Candle Making                                                  |  |  |
|----------------------|----------------------------------------------------------------------------------------------------------------------|--|--|
| Sample time          | <ol> <li>5 days if there is glass shape and size</li> <li>15 days, if you need new shapes and sizes glass</li> </ol> |  |  |
| Measure              | Item No.:SGHL21112620 Top dia:80mm Bottom dia:74mm Height:90mm Weight:303g Capacity:290ml                            |  |  |
| Packing              | Normal packing,Individual gift box, PVC box, window box, color box, white box, etc                                   |  |  |
| <b>Delivery time</b> | Within 35 days after the sample and order confirmed                                                                  |  |  |