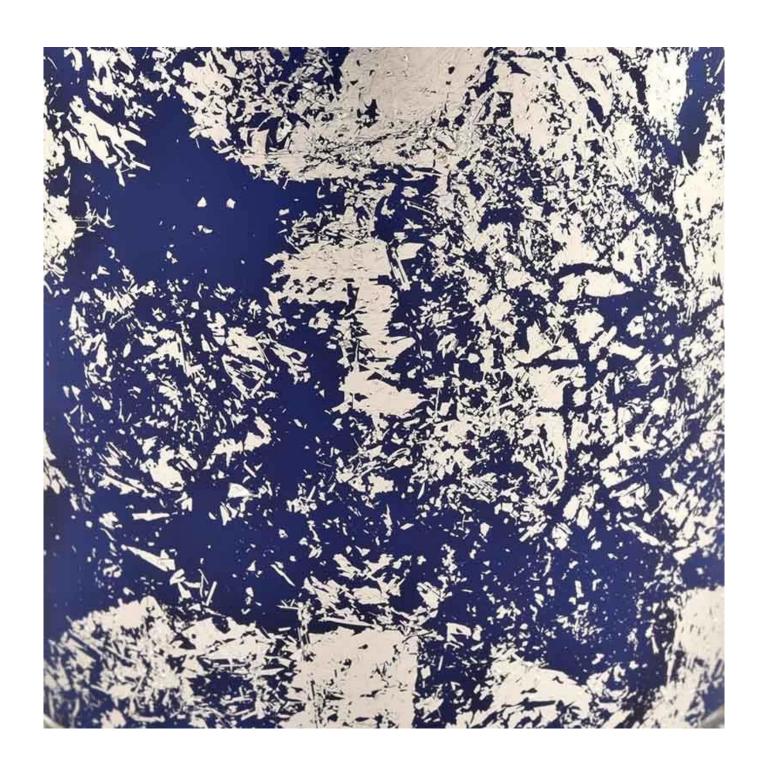

# **Custom Logo white Dust Container Glass Candle Jar For Candle Making**

Product quality is the major focus in <u>Sunny Glassware</u>. <u>Sunny Glassware</u> once demolished 80,000 pcs of glass vessel with barely visible blemish.

| product name         | Custom Logo white Dust Container Glass Candle Jar For Candle Making                                                  |  |  |
|----------------------|----------------------------------------------------------------------------------------------------------------------|--|--|
| Sample time          | <ol> <li>5 days if there is glass shape and size</li> <li>15 days, if you need new shapes and sizes glass</li> </ol> |  |  |
| Measure              | Item No.:SGHL21112620 Top dia:80mm Bottom dia:74mm Height:90mm Weight:303g Capacity:290ml                            |  |  |
| Packing              | Normal packing,Individual gift box, PVC box, window box, color box, white box, etc                                   |  |  |
| <b>Delivery time</b> | Within 35 days after the sample and order confirmed                                                                  |  |  |