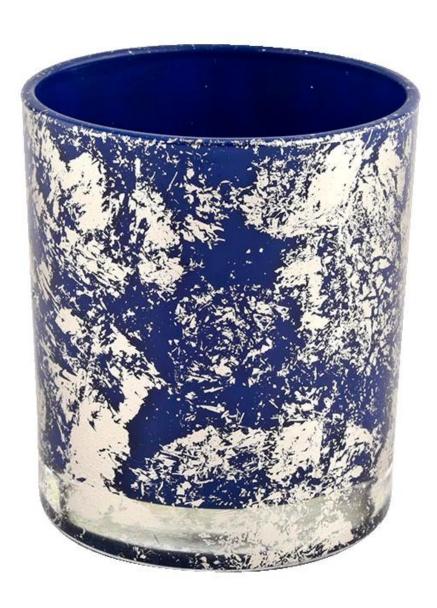

# **Custom Logo white Dust Container Glass Candle Jar For Candle Making**

Product quality is the major focus in <u>Sunny Glassware</u>. <u>Sunny Glassware</u> once demolished 80,000 pcs of glass vessel with barely visible blemish.

| product name         | Custom Logo white Dust Container Glass Candle Jar For Candle Making                                                  |  |  |
|----------------------|----------------------------------------------------------------------------------------------------------------------|--|--|
| Sample time          | <ol> <li>5 days if there is glass shape and size</li> <li>15 days, if you need new shapes and sizes glass</li> </ol> |  |  |
| Measure              | Item No.:SGHL21112620 Top dia:80mm Bottom dia:74mm Height:90mm Weight:303g Capacity:290ml                            |  |  |
| Packing              | Normal packing,Individual gift box, PVC box, window box, color box, white box, etc                                   |  |  |
| <b>Delivery time</b> | Within 35 days after the sample and order confirmed                                                                  |  |  |