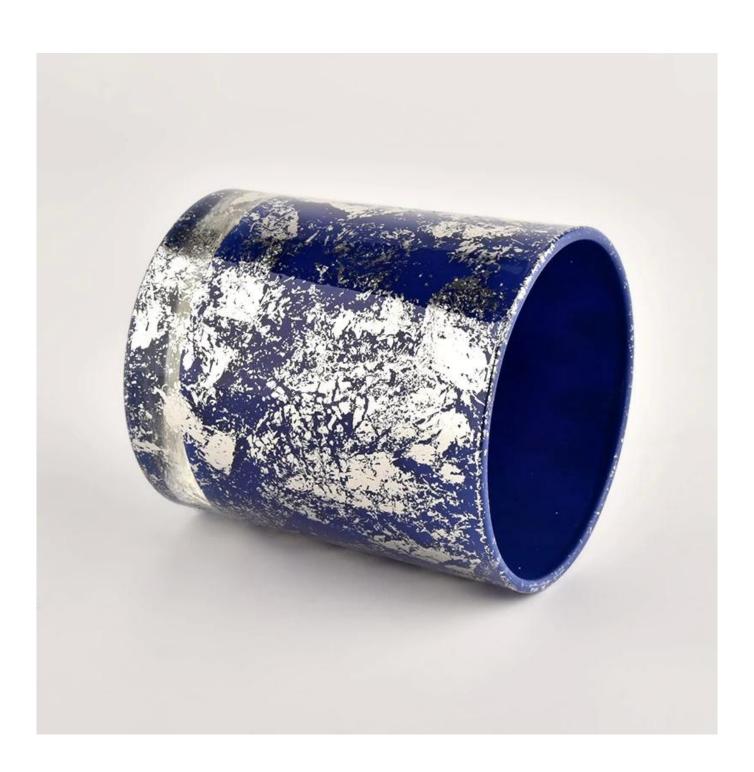

# **Custom Logo white Dust Container Glass Candle Jar For Candle Making**

Product quality is the major focus in <u>Sunny Glassware</u>. <u>Sunny Glassware</u> once demolished 80,000 pcs of glass vessel with barely visible blemish.

| product name         | Custom Logo white Dust Container Glass Candle Jar For Candle Making                                                  |  |  |
|----------------------|----------------------------------------------------------------------------------------------------------------------|--|--|
| Sample time          | <ol> <li>5 days if there is glass shape and size</li> <li>15 days, if you need new shapes and sizes glass</li> </ol> |  |  |
| Measure              | Item No.:SGHL21112620 Top dia:80mm Bottom dia:74mm Height:90mm Weight:303g Capacity:290ml                            |  |  |
| Packing              | Normal packing,Individual gift box, PVC box, window box, color box, white box, etc                                   |  |  |
| <b>Delivery time</b> | Within 35 days after the sample and order confirmed                                                                  |  |  |