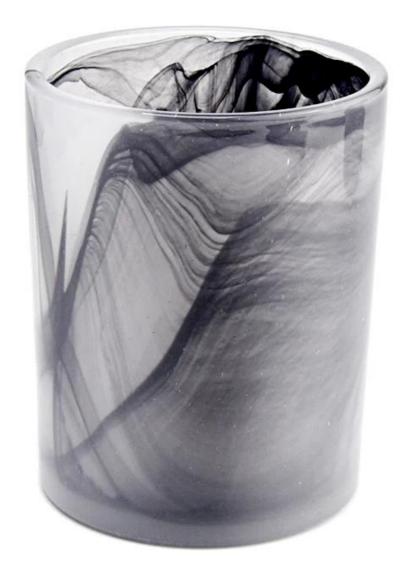

With a gorgeous, crystal clear glass composition, Beautiful craftsmanship and fine glassware go hand-in-hand, and no vessel demonstrates that more eloquently than this glass candle jar. Keep your candles in a container that they deserve, and provide a pretty presentation to your customers.

This youthful and vigorous <u>glass candle jars</u> provide various choice. No matter as candle jar, or as storage jar, It can bring warmth and happiness to your life, customize pattern jars provide you more choices that matches

with your home decoration. You can work out more patterns for you candle brand!

This classic 10 ounce glass tumbler is a fantastic choice for high end scented poured candles. Set up as an aromatherapy cup for the home or wedding party or as a vase for the wedding centerpiece.