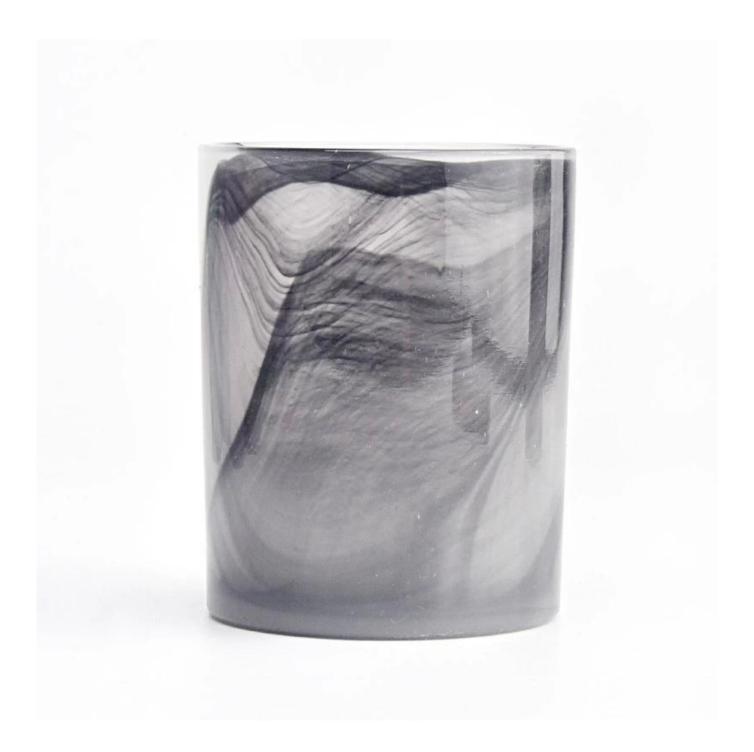

With a gorgeous, crystal clear glass composition, Beautiful craftsmanship and fine glassware go hand-in-hand, and no vessel demonstrates that more eloquently than this glass candle jar. Keep your candles in a container that they deserve, and provide a pretty presentation to your customers.

This youthful and vigorous <u>glass candle jars</u> provide various choice. No matter as candle jar, or as storage jar, It can bring warmth and happiness to your life, customize pattern jars provide you more choices that matches

with your home decoration. You can work out more patterns for you candle brand!

This classic 10 ounce glass tumbler is a fantastic choice for high end scented poured candles. Set up as an aromatherapy cup for the home or wedding party or as a vase for the wedding centerpiece.