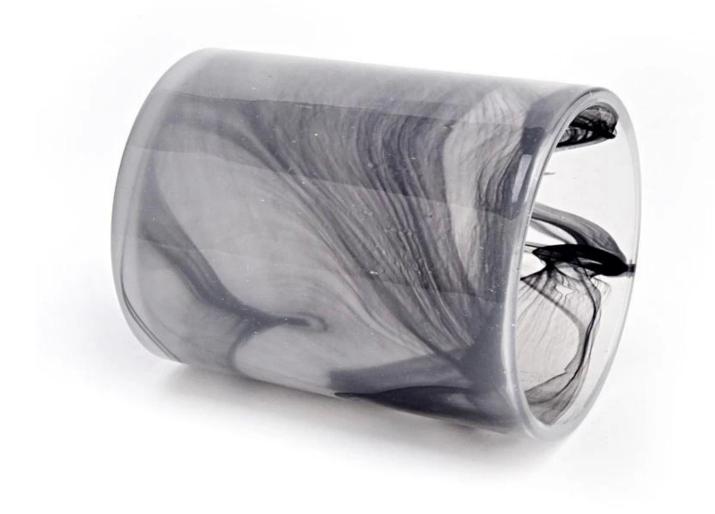

With a gorgeous, crystal clear glass composition, Beautiful craftsmanship and fine glassware go hand-in-hand, and no vessel demonstrates that more eloquently than this glass candle jar. Keep your candles in a container that they deserve, and provide a pretty presentation to your customers.

This youthful and vigorous <u>glass candle jars</u> provide various choice. No matter as candle jar, or as storage jar, It can bring warmth and happiness to your life, customize pattern jars provide you more choices that matches

with your home decoration. You can work out more patterns for you candle brand!

This classic 10 ounce glass tumbler is a fantastic choice for high end scented poured candles. Set up as an aromatherapy cup for the home or wedding party or as a vase for the wedding centerpiece.