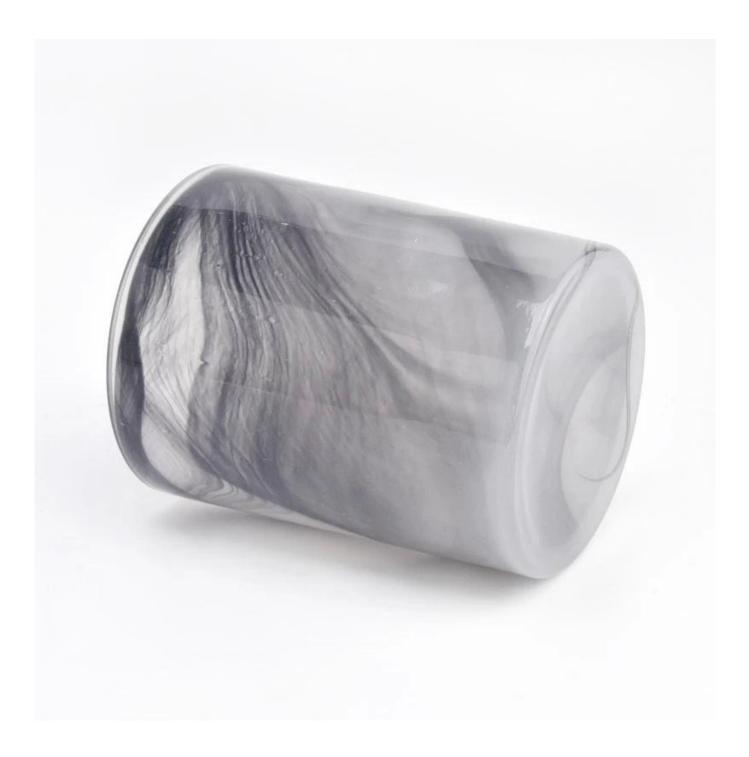

With a gorgeous, crystal clear glass composition, Beautiful craftsmanship and fine glassware go hand-in-hand, and no vessel demonstrates that more eloquently than this glass candle jar. Keep your candles in a container that they deserve, and provide a pretty presentation to your customers.

This youthful and vigorous <u>glass candle jars</u> provide various choice. No matter as candle jar, or as storage jar, It can bring warmth and happiness to your life, customize pattern jars provide you more choices that matches

with your home decoration. You can work out more patterns for you candle brand!

This classic 10 ounce glass tumbler is a fantastic choice for high end scented poured candles. Set up as an aromatherapy cup for the home or wedding party or as a vase for the wedding centerpiece.