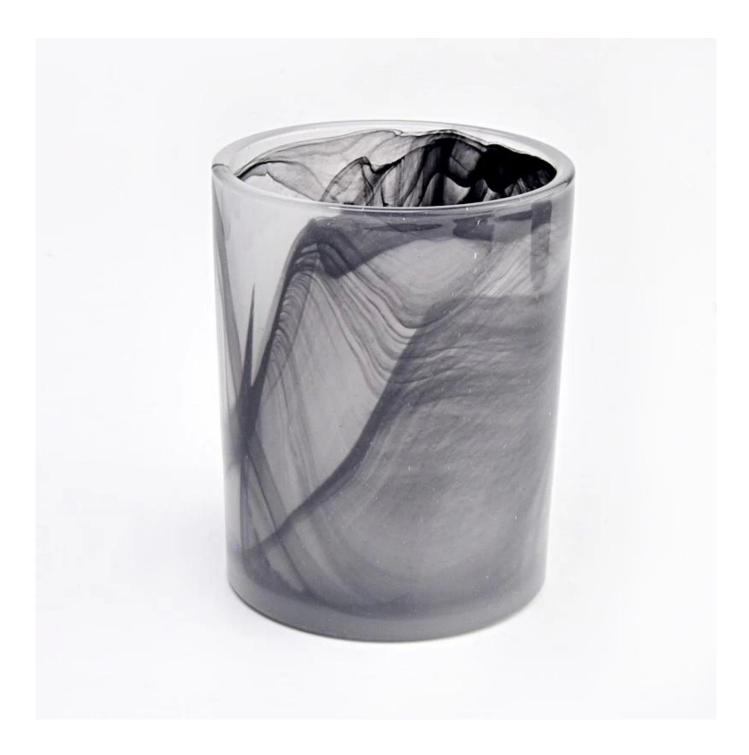

With a gorgeous, crystal clear glass composition, Beautiful craftsmanship and fine glassware go hand-in-hand, and no vessel demonstrates that more eloquently than this glass candle jar. Keep your candles in a container that they deserve, and provide a pretty presentation to your customers.

This youthful and vigorous <u>glass candle jars</u> provide various choice. No matter as candle jar, or as storage jar, It can bring warmth and happiness to your life, customize pattern jars provide you more choices that matches

with your home decoration. You can work out more patterns for you candle brand!

This classic 10 ounce glass tumbler is a fantastic choice for high end scented poured candles. Set up as an aromatherapy cup for the home or wedding party or as a vase for the wedding centerpiece.