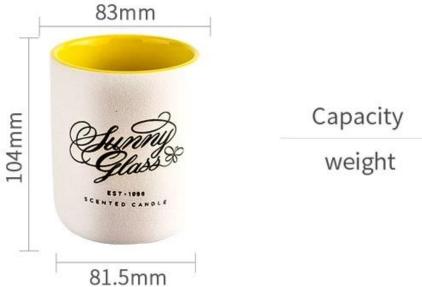

## product description

| product<br>name   | Custom Logo Exclusive Label Candle Vessels Empty Ceramic Jars For Candles                         |
|-------------------|---------------------------------------------------------------------------------------------------|
| Sample<br>time    | 1. 5 days if there is glass shape and size 2. 15 days, if you need new shapes and sizes glass     |
| Measure           | Item No.:SGMK21102732 Top dia: 83mm Bottom dia: 81.5mm Height: 104mm Weight: 307g Capacity: 390ml |
| Packing           | Normal packing, Individual gift box, PVC box, window box, color box, white box, etc               |
| Delivery<br>time  | Within 35 days after the sample and order confirmed                                               |
| Payment<br>term   | 30% deposit by T/T in advance and the balance against the copy of B/L                             |
| Shipment          | By sea,by air,by Express and your shipping agent is acceptable                                    |
| Usage<br>Occasion | Home decor,Wedding Decoration,Wedding Favors,Decoration enhancement,                              |

390ml

This youthful and vigorous <u>ceramic candle jars</u> provide various choice. No matter as candle jar, or as storage jar, It can bring warmth and happiness to your life, customize pattern jars provide you more choices that matches with your home decoration. You can work out more patterns for you candle brand!