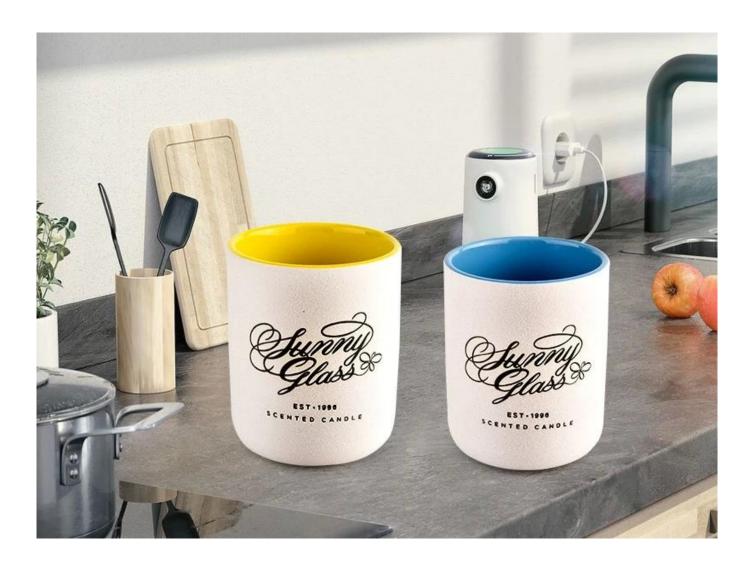

**Custom Logo Exclusive Label Candle Vessels Empty Ceramic Jars For Candles** 

Why Choose **Sunny Glassware** 

- Upmost dedication to design, never compression on quality
- <u>Sunny Glassware</u> strictly protect the customers' designs, all the newly designed items from us haven't been copied in three years.
- Product quality is the major focus in <u>Sunny Glassware</u>. <u>Sunny Glassware</u> once demolished 80,000 pcs of glass vessel with barely visible blemish.

## product description

| product<br>name   | Custom Logo Exclusive Label Candle Vessels Empty Ceramic Jars For Candles                         |
|-------------------|---------------------------------------------------------------------------------------------------|
| Sample<br>time    | 1. 5 days if there is glass shape and size 2. 15 days, if you need new shapes and sizes glass     |
| Measure           | Item No.:SGMK21102732 Top dia: 83mm Bottom dia: 81.5mm Height: 104mm Weight: 307g Capacity: 390ml |
| Packing           | Normal packing, Individual gift box, PVC box, window box, color box, white box, etc               |
| Delivery<br>time  | Within 35 days after the sample and order confirmed                                               |
| Payment<br>term   | 30% deposit by T/T in advance and the balance against the copy of B/L                             |
| Shipment          | By sea,by air,by Express and your shipping agent is acceptable                                    |
| Usage<br>Occasion | Home decor,Wedding Decoration,Wedding Favors,Decoration enhancement,                              |

390ml

This youthful and vigorous <u>ceramic candle jars</u> provide various choice. No matter as candle jar, or as storage jar, It can bring warmth and happiness to your life, customize pattern jars provide you more choices that matches with your home decoration. You can work out more patterns for you candle brand!

elegance high-end gift for your loved ones. Everyone will appreciate the craftsmanship quality of this exquisite <u>ceramic candle jars</u>.

This gorgeous <u>ceramic candle jars</u> matches with any home decoration furniture, for example, dining table, cooking bench, dressing table, tea table, coffee bar and bookshelves. It is also easy going with restaurants and hotels. When the candle is lighted, the room is filled with aroma!