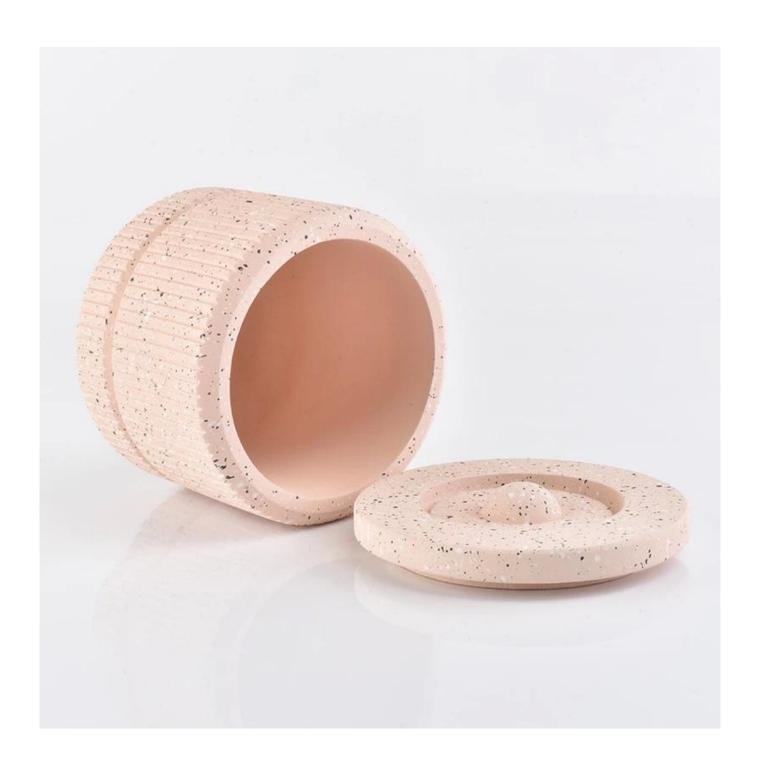

## product description

| product<br>name   | Custom Logo Empty Concrete Candle Jar With Lid wholesale                                         |
|-------------------|--------------------------------------------------------------------------------------------------|
| Sample<br>time    | 1. 5 days if there is glass shape and size 2. 15 days, if you need new shapes and sizes glass    |
| Item No           | Item No .:SGRY18041402 Top dia: 102mm Height: 80mm Weight: 448g Capacity: 385ml MOQ: 3000 pieces |
| Packing           | Normal packing, Individual gift box, PVC box, window box, color box, white box, etc              |
| Delivery<br>time  | Within 35 days after the sample and order confirmed                                              |
| Payment<br>term   | 30% deposit by T/T in advance and the balance against the copy of B/L                            |
| Shipment          | By sea,by air,by Express and your shipping agent is acceptable                                   |
| Usage<br>Occasion | Home decor, Wedding Decoration, Wedding Favors, Decoration enhancement,                          |