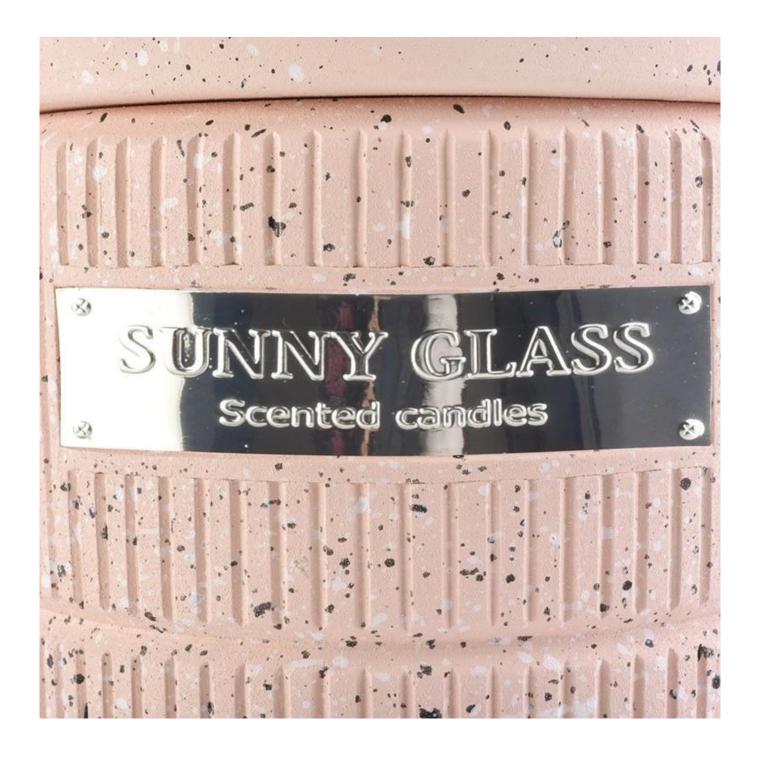

### Why Choose **Sunny Glassware**

- Upmost dedication to design, never compression on quality
- <u>Sunny Glassware</u> strictly protect the customers' designs, all the newly designed items from us haven't been copied in three years.
- Product quality is the major focus in <u>Sunny Glassware</u>. Sunny <u>Glassware</u> once demolished 80,000 pcs of glass vessel with barely visible blemish.

## product description

| product<br>name   | Custom Logo Empty Concrete Candle Jar With Lid wholesale                                         |
|-------------------|--------------------------------------------------------------------------------------------------|
| Sample<br>time    | 1. 5 days if there is glass shape and size 2. 15 days, if you need new shapes and sizes glass    |
| Item No           | Item No .:SGRY18041402 Top dia: 102mm Height: 80mm Weight: 448g Capacity: 385ml MOQ: 3000 pieces |
| Packing           | Normal packing, Individual gift box, PVC box, window box, color box, white box, etc              |
| Delivery<br>time  | Within 35 days after the sample and order confirmed                                              |
| Payment<br>term   | 30% deposit by T/T in advance and the balance against the copy of B/L                            |
| Shipment          | By sea,by air,by Express and your shipping agent is acceptable                                   |
| Usage<br>Occasion | Home decor, Wedding Decoration, Wedding Favors, Decoration enhancement,                          |