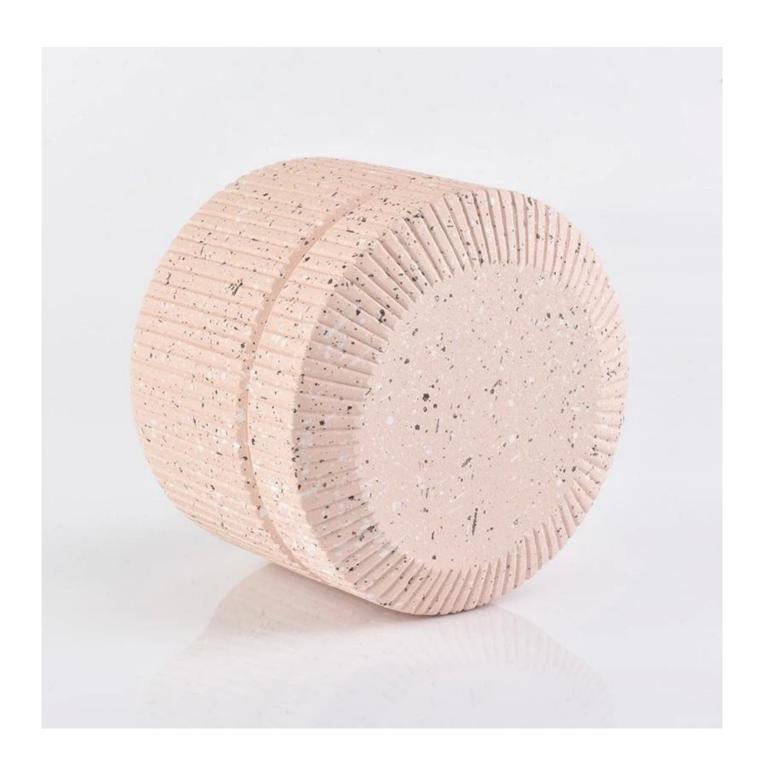

## product description

| product<br>name   | Custom Logo Empty Concrete Candle Jar With Lid wholesale                                         |
|-------------------|--------------------------------------------------------------------------------------------------|
| Sample<br>time    | 1. 5 days if there is glass shape and size 2. 15 days, if you need new shapes and sizes glass    |
| Item No           | Item No .:SGRY18041402 Top dia: 102mm Height: 80mm Weight: 448g Capacity: 385ml MOQ: 3000 pieces |
| Packing           | Normal packing, Individual gift box, PVC box, window box, color box, white box, etc              |
| Delivery<br>time  | Within 35 days after the sample and order confirmed                                              |
| Payment<br>term   | 30% deposit by T/T in advance and the balance against the copy of B/L                            |
| Shipment          | By sea,by air,by Express and your shipping agent is acceptable                                   |
| Usage<br>Occasion | Home decor, Wedding Decoration, Wedding Favors, Decoration enhancement,                          |