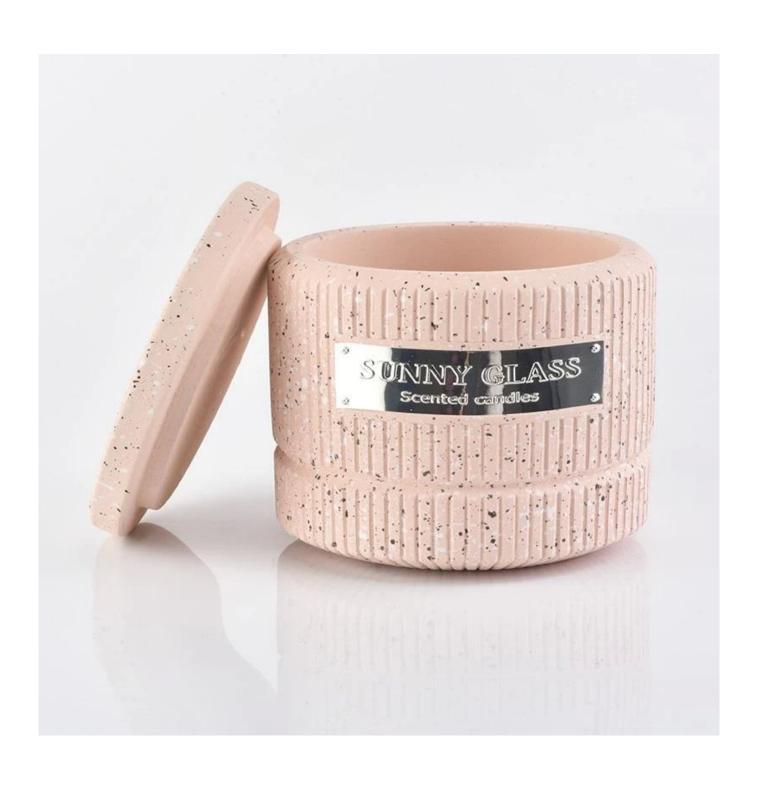

## product description

| product<br>name   | Custom Logo Empty Concrete Candle Jar With Lid wholesale                                         |
|-------------------|--------------------------------------------------------------------------------------------------|
| Sample<br>time    | 1. 5 days if there is glass shape and size 2. 15 days, if you need new shapes and sizes glass    |
| Item No           | Item No .:SGRY18041402 Top dia: 102mm Height: 80mm Weight: 448g Capacity: 385ml MOQ: 3000 pieces |
| Packing           | Normal packing, Individual gift box, PVC box, window box, color box, white box, etc              |
| Delivery<br>time  | Within 35 days after the sample and order confirmed                                              |
| Payment<br>term   | 30% deposit by T/T in advance and the balance against the copy of B/L                            |
| Shipment          | By sea,by air,by Express and your shipping agent is acceptable                                   |
| Usage<br>Occasion | Home decor, Wedding Decoration, Wedding Favors, Decoration enhancement,                          |