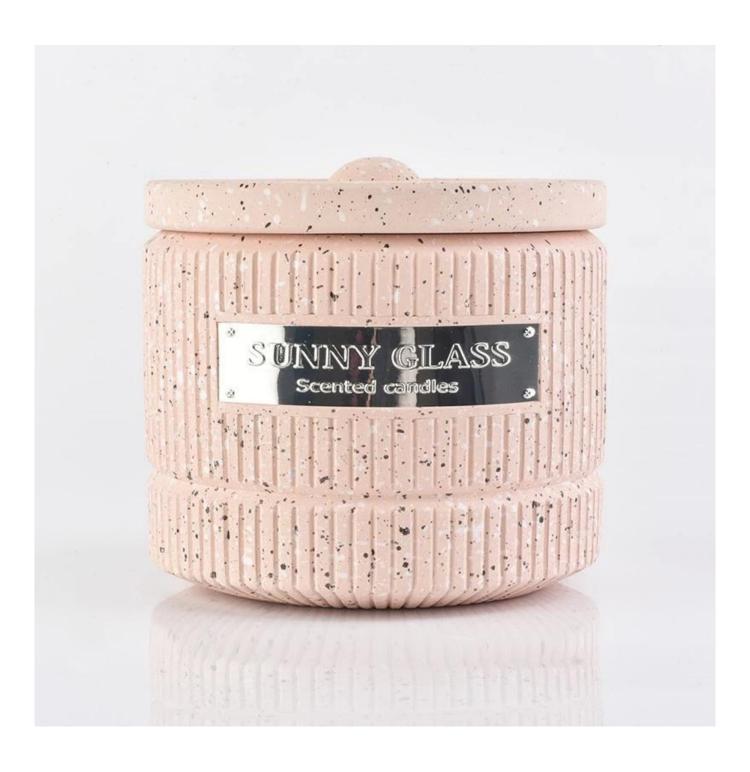

## product description

| product<br>name   | Custom Logo Empty Concrete Candle Jar With Lid wholesale                                         |
|-------------------|--------------------------------------------------------------------------------------------------|
| Sample<br>time    | 1. 5 days if there is glass shape and size 2. 15 days, if you need new shapes and sizes glass    |
| Item No           | Item No .:SGRY18041402 Top dia: 102mm Height: 80mm Weight: 448g Capacity: 385ml MOQ: 3000 pieces |
| Packing           | Normal packing, Individual gift box, PVC box, window box, color box, white box, etc              |
| Delivery<br>time  | Within 35 days after the sample and order confirmed                                              |
| Payment<br>term   | 30% deposit by T/T in advance and the balance against the copy of B/L                            |
| Shipment          | By sea,by air,by Express and your shipping agent is acceptable                                   |
| Usage<br>Occasion | Home decor, Wedding Decoration, Wedding Favors, Decoration enhancement,                          |