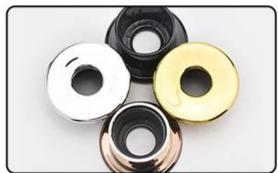

#### **Product Description**

Product Size Top dia: 81mm

Bottom dia: 68mm Height: 14mm Weight: 32g

MOQ:10000PCS

Custom design are welcome

Material Pine Wood Lids For Scented Candle Jars

Samples Existing clear glass samples for free