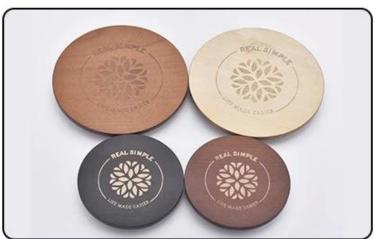

#### **Product Description**

Product Size Top dia: 81mm

Bottom dia: 68mm Height: 14mm Weight: 32g

MOQ:10000PCS

Custom design are welcome

Material Pine Wood Lids For Scented Candle Jars

Samples Existing clear glass samples for free