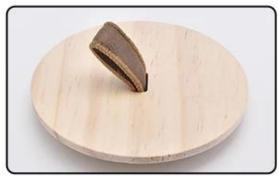

#### **Product Description**

Product Size Top dia: 81mm

Bottom dia: 68mm Height: 14mm Weight: 32g

MOQ:10000PCS

Custom design are welcome

Material Pine Wood Lids For Scented Candle Jars

Samples Existing clear glass samples for free