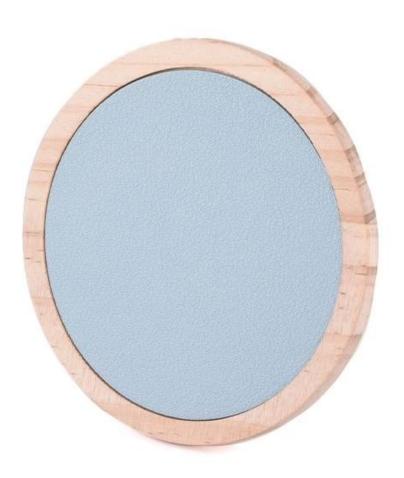

| Custom Logo Custom Round Leather Glass | Covers Wood Lid For Candle Jar |
|----------------------------------------|--------------------------------|
|                                        |                                |

#### **Product Description**

Product Size Top dia: 81mm

Bottom dia: 68mm Height: 14mm Weight: 32g

MOQ:10000PCS

Custom design are welcome

Material Pine Wood Lids For Scented Candle Jars

Samples Existing clear glass samples for free