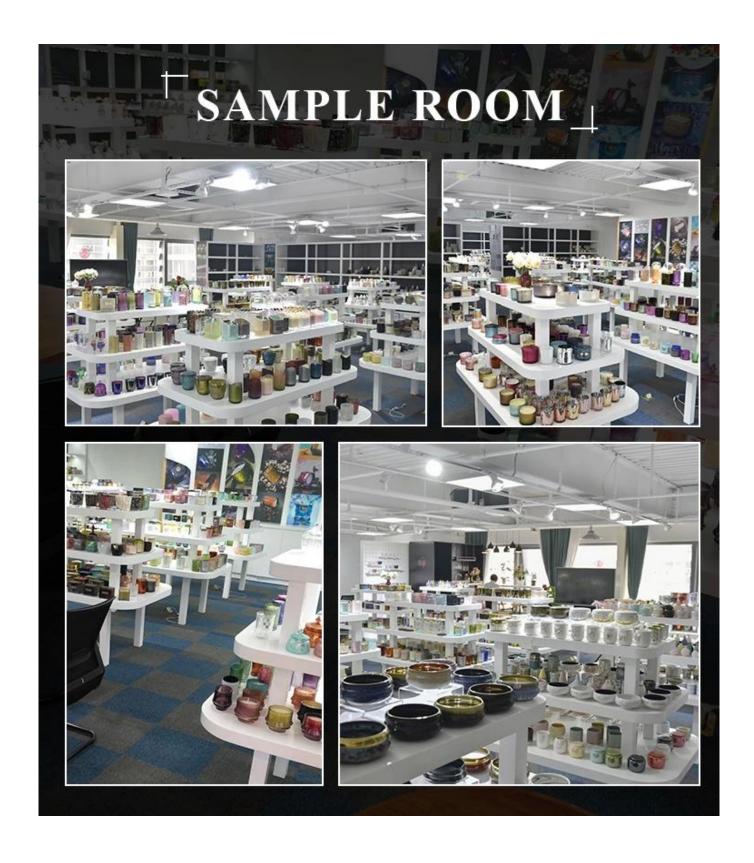

ts in the latest 10 years, Sunny Glassware is the supplier of 80% fragrance brands in the United States.

Award-winning team of designers has won the trust of many upscale brands like NEST Fragrance. The talented design team is unmatched in China.

#### **Product Description**

Product Size Top dia: 81mm

Bottom dia: 68mm Height: 14mm Weight: 32g

MOQ:10000PCS

Custom design are welcome

Material Pine Wood Lids For Scented Candle Jars

Samples Existing clear glass samples for free

Sent collected by courier

Samples time 5-7 days after confirming.

Packing Normal Packing, 48pcs per carton

Delivery time Within 35 days after the sample and order confirmed

Payment terms 30% pay by TT ,balance paid after showing the BL copy

Certificate Annealing(for candle holders) test







Sample Room



## **Company Information**

Sunny Glassware was established by Frank and Alice since 1992s, which is the supplier of 80% fragrance brands & home decoration in the United States. Sunny keep engaged in various of candle holder, bathroom accessories, perfume&diffuser bottles, borosilicate glass and related accessories.

Award-winning team of designers has won the trust of many upscale brands like NEST Fragrance, who is unmatched in China. The annual quantity, launched speed on new products and designs can be compared with Zara.

With a strictly control system on product quality, Sunny adapts extra six steps for inspection of shipments, no major quality complaints on products produced for 9 consecutive years.

With our strong support, customers rapidly develop and from small workshop to indu