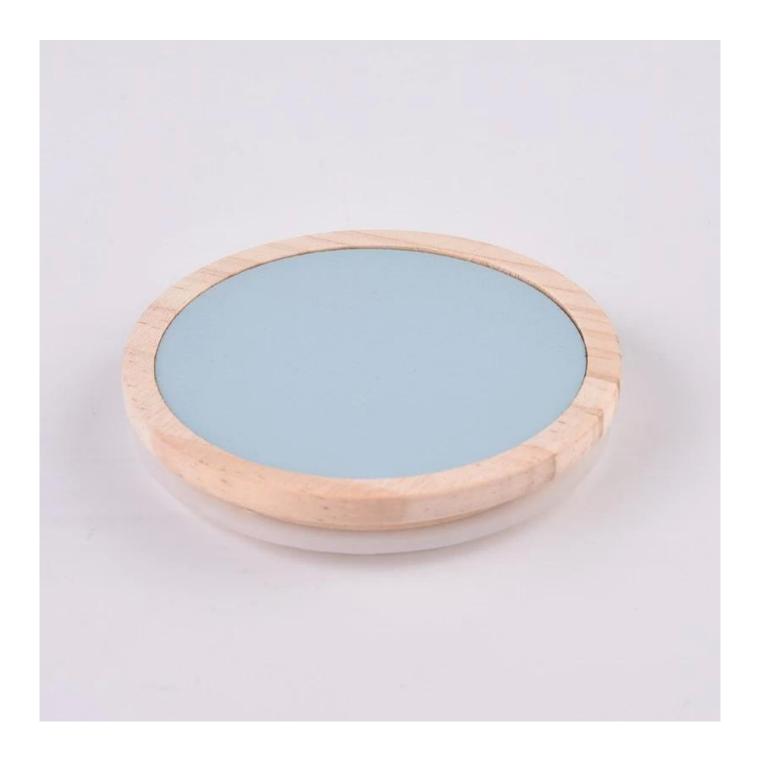

| Custom Logo Custom Round Leather Glass | Covers Wood Lid For Candle Jar |
|----------------------------------------|--------------------------------|
|                                        |                                |

#### **Product Description**

Product Size Top dia: 81mm

Bottom dia: 68mm Height: 14mm Weight: 32g

MOQ:10000PCS

Custom design are welcome

Material Pine Wood Lids For Scented Candle Jars

Samples Existing clear glass samples for free