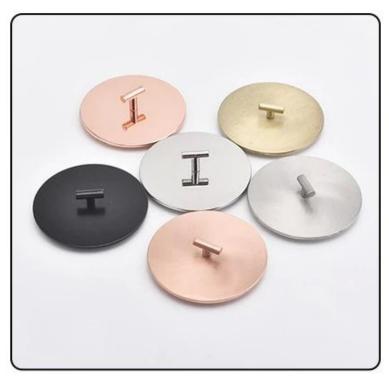

#### **Product Description**

Product Size Top dia: 81mm

Bottom dia: 68mm Height: 14mm Weight: 32g

MOQ:10000PCS

Custom design are welcome

Material Pine Wood Lids For Scented Candle Jars

Samples Existing clear glass samples for free