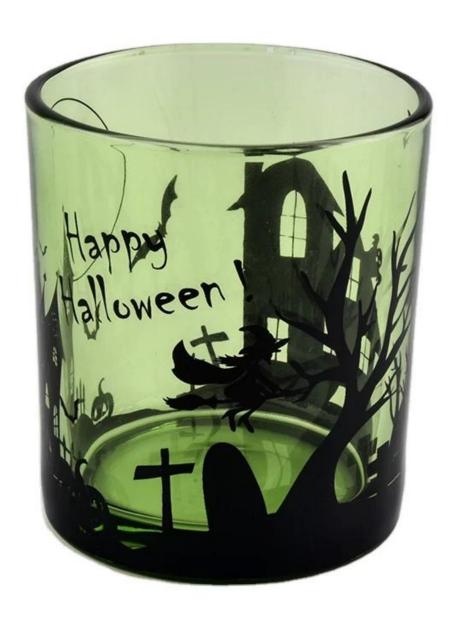

## **Custom Halloween Glass Jars For Candle Making**

## No second Co.in China

Our QC is more QC than our customer's QC

| Item No.          | SGJD20051305                                                                                                                                        |
|-------------------|-----------------------------------------------------------------------------------------------------------------------------------------------------|
| Product Dimension | Top dia: 80mm Bottom dia: 75mm Height: 90mm Weight: 285g Capacity: 285ml  Custom design are welcome,2oz,4oz,6oz,8oz,10oz,12oz and etc are availible |
| Decoration        | Spray color,printing,silk-screen,frosted,electroplating,laser and etc                                                                               |
| Material          | Custom Halloween Glass Jars For Candle Making                                                                                                       |
| Sample            | Exist sampe in stock for free<br>Sent collected by courier                                                                                          |
| Sample time       | Sample in stock:5-7days<br>Custom sample:15 days                                                                                                    |
| Packing           | Normal safety packing,48pcs/ctn                                                                                                                     |
| Delivery date     | 45 days after order confirmed                                                                                                                       |
| Payment terms     | 30% pay by T/T ,the balance paid after showing the B/L copy                                                                                         |
| Certificate       | Annealing(Candle holder)test                                                                                                                        |