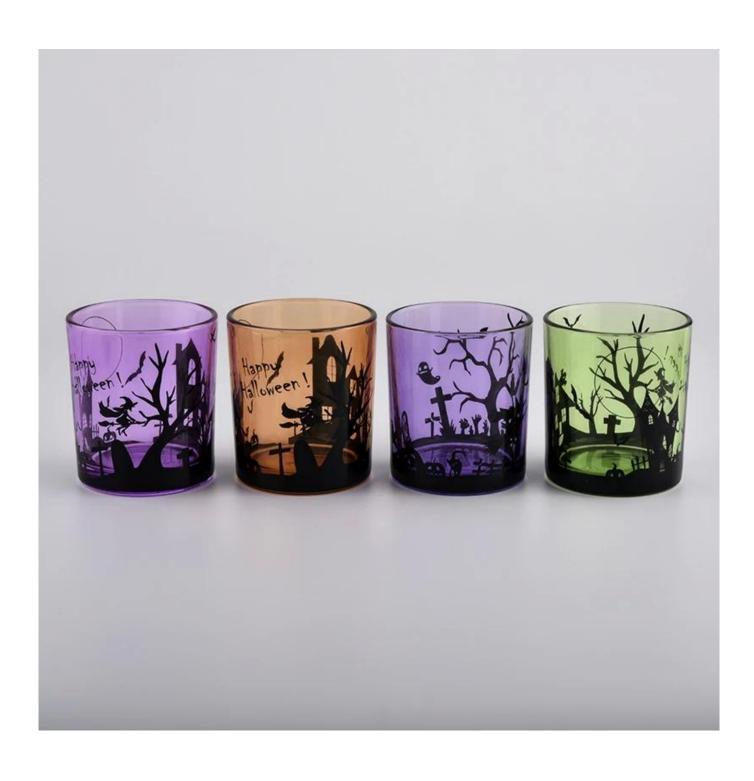

## **Custom Halloween Glass Jars For Candle Making**

## No second Co.in China

Our QC is more QC than our customer's QC

| Item No.          | SGJD20051305                                                                                                                                        |
|-------------------|-----------------------------------------------------------------------------------------------------------------------------------------------------|
| Product Dimension | Top dia: 80mm Bottom dia: 75mm Height: 90mm Weight: 285g Capacity: 285ml  Custom design are welcome,2oz,4oz,6oz,8oz,10oz,12oz and etc are availible |
| Decoration        | Spray color,printing,silk-screen,frosted,electroplating,laser and etc                                                                               |
| Material          | Custom Halloween Glass Jars For Candle Making                                                                                                       |
| Sample            | Exist sampe in stock for free<br>Sent collected by courier                                                                                          |
| Sample time       | Sample in stock:5-7days<br>Custom sample:15 days                                                                                                    |
| Packing           | Normal safety packing,48pcs/ctn                                                                                                                     |
| Delivery date     | 45 days after order confirmed                                                                                                                       |
| Payment terms     | 30% pay by T/T ,the balance paid after showing the B/L copy                                                                                         |
| Certificate       | Annealing(Candle holder)test                                                                                                                        |