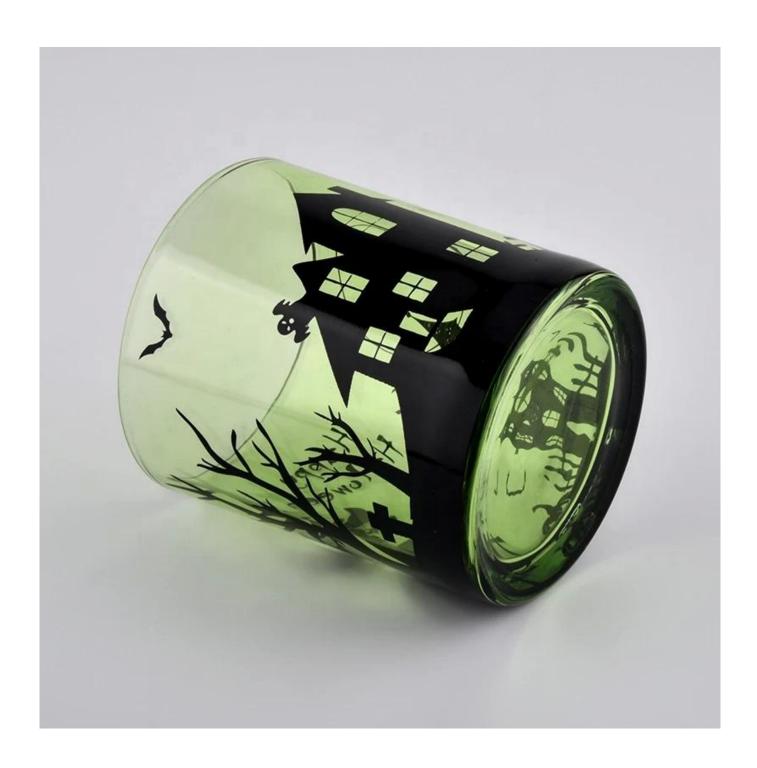

## **Custom Halloween Glass Jars For Candle Making**

## No second Co.in China

Our QC is more QC than our customer's QC

| Item No.          | SGJD20051305                                                                                                                                        |
|-------------------|-----------------------------------------------------------------------------------------------------------------------------------------------------|
| Product Dimension | Top dia: 80mm Bottom dia: 75mm Height: 90mm Weight: 285g Capacity: 285ml  Custom design are welcome,2oz,4oz,6oz,8oz,10oz,12oz and etc are availible |
| Decoration        | Spray color,printing,silk-screen,frosted,electroplating,laser and etc                                                                               |
| Material          | Custom Halloween Glass Jars For Candle Making                                                                                                       |
| Sample            | Exist sampe in stock for free<br>Sent collected by courier                                                                                          |
| Sample time       | Sample in stock:5-7days<br>Custom sample:15 days                                                                                                    |
| Packing           | Normal safety packing,48pcs/ctn                                                                                                                     |
| Delivery date     | 45 days after order confirmed                                                                                                                       |
| Payment terms     | 30% pay by T/T ,the balance paid after showing the B/L copy                                                                                         |
| Certificate       | Annealing(Candle holder)test                                                                                                                        |