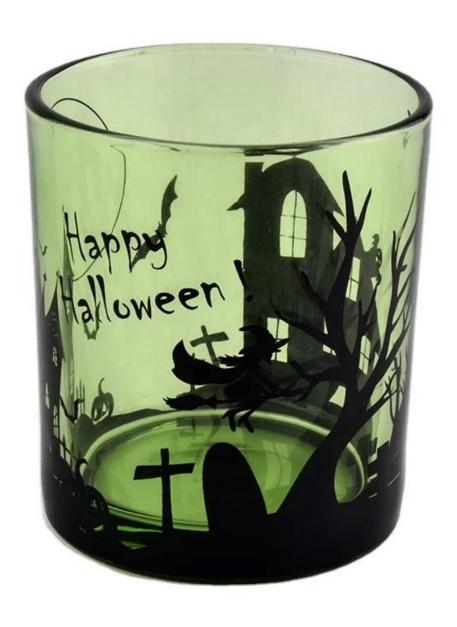

## **Custom Halloween Glass Jars For Candle Making**

## No second Co.in China

Our QC is more QC than our customer's QC

| Item No.          | SGJD20051305                                                                                                                                        |
|-------------------|-----------------------------------------------------------------------------------------------------------------------------------------------------|
| Product Dimension | Top dia: 80mm Bottom dia: 75mm Height: 90mm Weight: 285g Capacity: 285ml  Custom design are welcome,2oz,4oz,6oz,8oz,10oz,12oz and etc are availible |
| Decoration        | Spray color,printing,silk-screen,frosted,electroplating,laser and etc                                                                               |
| Material          | Custom Halloween Glass Jars For Candle Making                                                                                                       |
| Sample            | Exist sampe in stock for free<br>Sent collected by courier                                                                                          |
| Sample time       | Sample in stock:5-7days<br>Custom sample:15 days                                                                                                    |
| Packing           | Normal safety packing,48pcs/ctn                                                                                                                     |
| Delivery date     | 45 days after order confirmed                                                                                                                       |
| Payment terms     | 30% pay by T/T ,the balance paid after showing the B/L copy                                                                                         |
| Certificate       | Annealing(Candle holder)test                                                                                                                        |