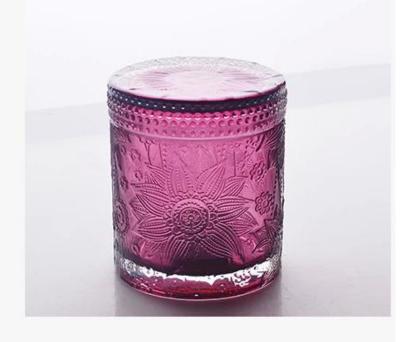

# glass candle jar with lid

Top dia:87mm

Bottom dia:87mm

Height:83mm

Weight:376g

Capacity:300ml

Lid weight: 184g

Jar weight: 376g