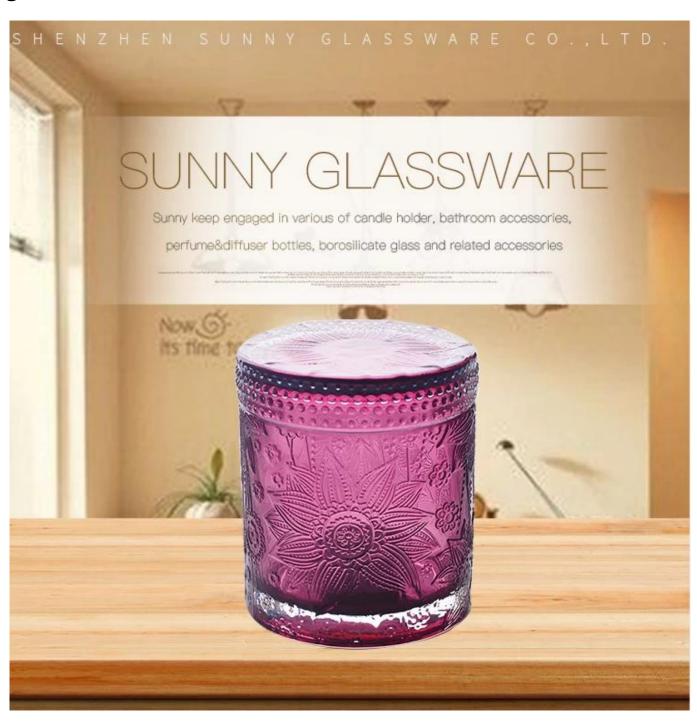

# PRODUCT DISPLAY

Shenzhen Sunny Glassware Co., Ltd.

# glass candle jar with lid

Top dia:87mm

Bottom dia:87mm

Height:83mm

Weight:376g

Capacity:300ml

Lid weight: 184g

Jar weight: 376g