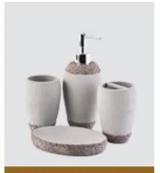

# Custom GEO clear colored glass candle jar with lid



**Product Description** 

# PRODUCT DISPLAY

Shenzhen Sunny Glassware Co., Ltd.

# glass candle jar with lid



Top dia:87mm

Bottom dia:87mm

Height:83mm

Weight:376g

Capacity:300ml

Lid weight: 184g

Jar weight: 376g



## **Main Products**

## **Main Products**

# MAIN PRODUCTS

Shenzhen Sunny Glassware Co., Ltd.

Sunny keep engaged in various of candle holder, bathroom accessories, perfume&diffuser bottles, borosilicate glass and related accessories.







Ceramic Diffuser Bottle

Glass Diffuser Bottle

**Bathroom Accessories** 









**Company Information** 

# WHY CHOOSE US

Shenzhen Sunny Glassware Co., Ltd.



#### MAXIMUM SUPPLIER

Focusing on luxury fragrance products in the latest 10 years. Sunny Glassware is the supplier of 80% fragrance brands in the United States 26<sup>+</sup>

#### 26 YEARS OF EXPERIENCE

Sunny Group has offered glassware for 20 years with all kinds of products being exported to more than 30 countries and regions



### **EXCELLENT TEAM**

Award-winning team of designers has won the trust of many upscale brands like NEST Fragrance. The talented design team is unmatched in China



## HIGH YIELD

The annual quantity and launched speed on new products and designs can be compared with Zara



#### HIGH-QUALITY