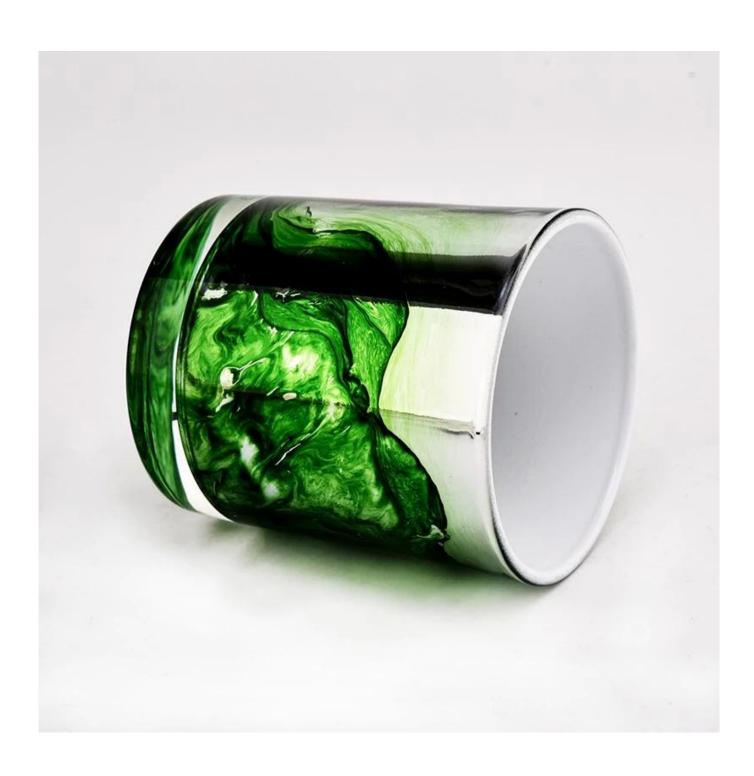

With a gorgeous, crystal clear glass composition, Beautiful craftsmanship and fine glassware go hand-in-hand, and no vessel demonstrates that more eloquently than this glass candle jar. Keep your candles in a container that they deserve, and provide a pretty presentation to your customers.

This youthful and vigorous <u>glass candle jars</u> provide various choice. No matter as candle jar, or as storage jar, It can bring warmth and happiness to your life, customize pattern jars provide you more choices that matches

with your home decoration. You can work out more patterns for you candle brand!

This classic 10 ounce glass tumbler is a fantastic choice for high end scented poured candles. Set up as an aromatherapy cup for the home or wedding party or as a vase for the wedding centerpiece.