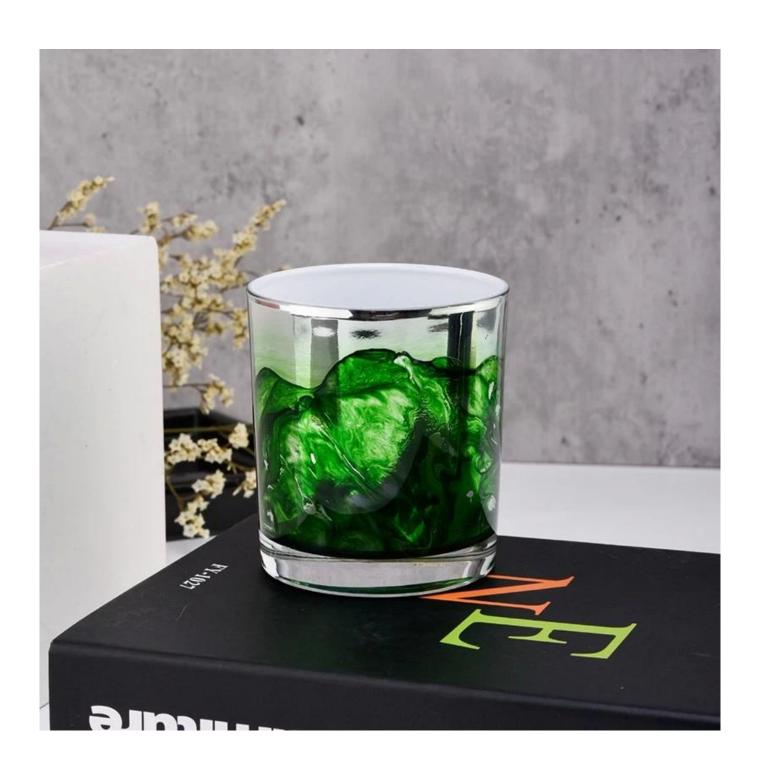

With a gorgeous, crystal clear glass composition, Beautiful craftsmanship and fine glassware go hand-in-hand, and no vessel demonstrates that more eloquently than this glass candle jar. Keep your candles in a container that they deserve, and provide a pretty presentation to your customers.

This youthful and vigorous <u>glass candle jars</u> provide various choice. No matter as candle jar, or as storage jar, It can bring warmth and happiness to your life, customize pattern jars provide you more choices that matches

with your home decoration. You can work out more patterns for you candle brand!

This classic 10 ounce glass tumbler is a fantastic choice for high end scented poured candles. Set up as an aromatherapy cup for the home or wedding party or as a vase for the wedding centerpiece.