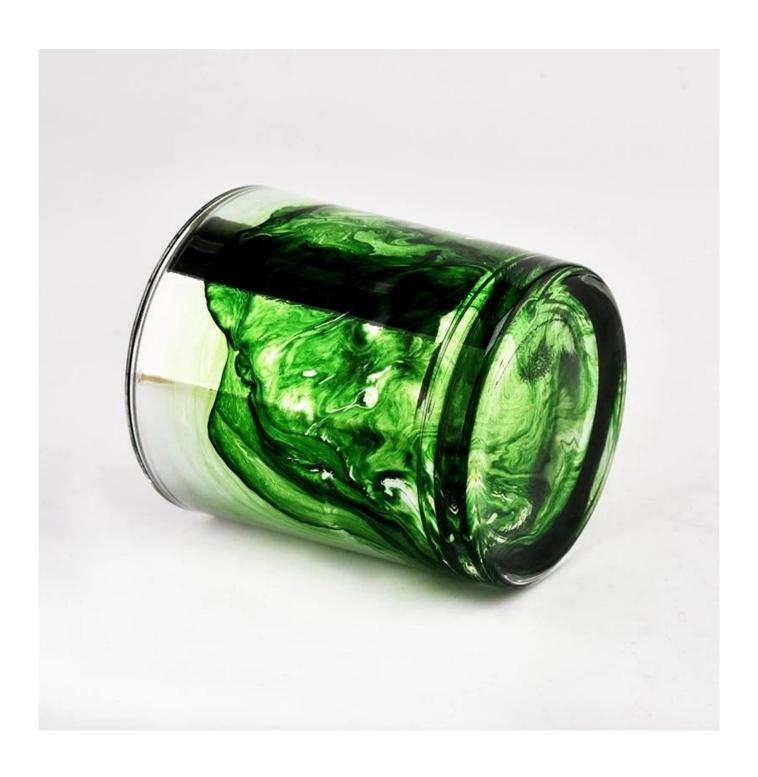

With a gorgeous, crystal clear glass composition, Beautiful craftsmanship and fine glassware go hand-in-hand, and no vessel demonstrates that more eloquently than this glass candle jar. Keep your candles in a container that they deserve, and provide a pretty presentation to your customers.

This youthful and vigorous <u>glass candle jars</u> provide various choice. No matter as candle jar, or as storage jar, It can bring warmth and happiness to your life, customize pattern jars provide you more choices that matches

with your home decoration. You can work out more patterns for you candle brand!

This classic 10 ounce glass tumbler is a fantastic choice for high end scented poured candles. Set up as an aromatherapy cup for the home or wedding party or as a vase for the wedding centerpiece.