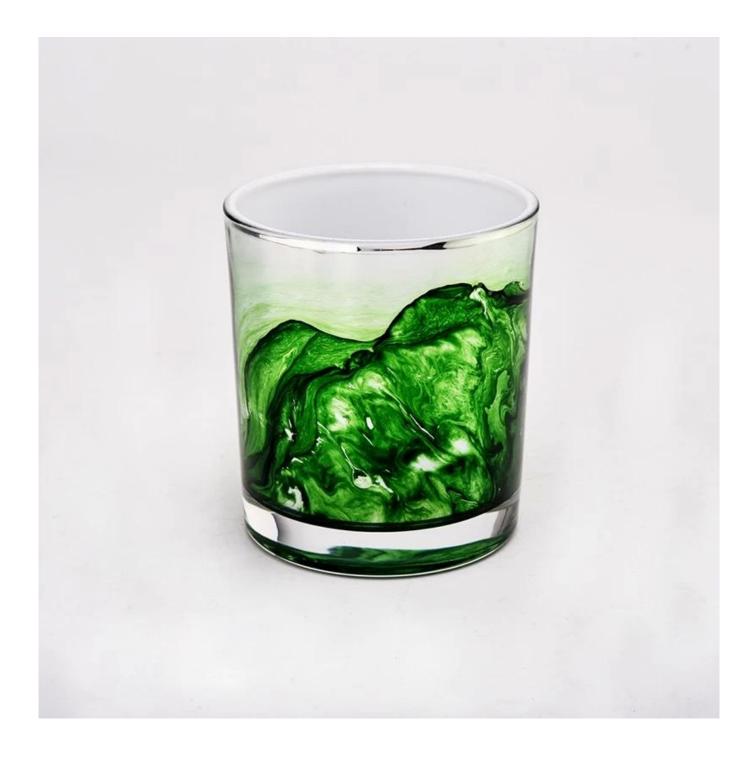

With a gorgeous, crystal clear glass composition, Beautiful craftsmanship and fine glassware go hand-in-hand, and no vessel demonstrates that more eloquently than this glass candle jar. Keep your candles in a container that they deserve, and provide a pretty presentation to your customers.

This youthful and vigorous <u>glass candle jars</u> provide various choice. No matter as candle jar, or as storage jar, It can bring warmth and happiness to your life, customize pattern jars provide you more choices that matches

with your home decoration. You can work out more patterns for you candle brand!

This classic 10 ounce glass tumbler is a fantastic choice for high end scented poured candles. Set up as an aromatherapy cup for the home or wedding party or as a vase for the wedding centerpiece.