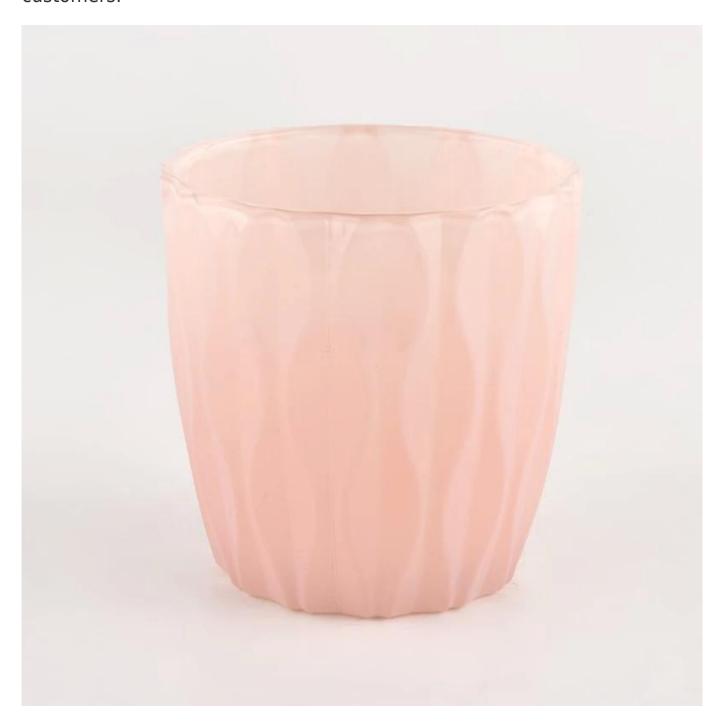

With a gorgeous, crystal clear glass composition, Beautiful craftsmanship and fine glassware go hand-in-hand, and no vessel demonstrates that more eloquently than this glass candle jar. Keep your candles in a container that they deserve, and provide a pretty presentation to your customers.

This youthful and vigorous <u>glass candle jars</u> provide various choice. No matter as candle jar, or as storage jar, It can bring warmth and happiness to your life, customize pattern jars provide you more choices that matches with your home decoration. You can work out more patterns for you candle brand!

This classic 10 ounce glass tumbler is a fantastic choice for high end scented poured candles. Set up as an aromatherapy cup for the home or wedding party or as a vase for the wedding centerpiece.