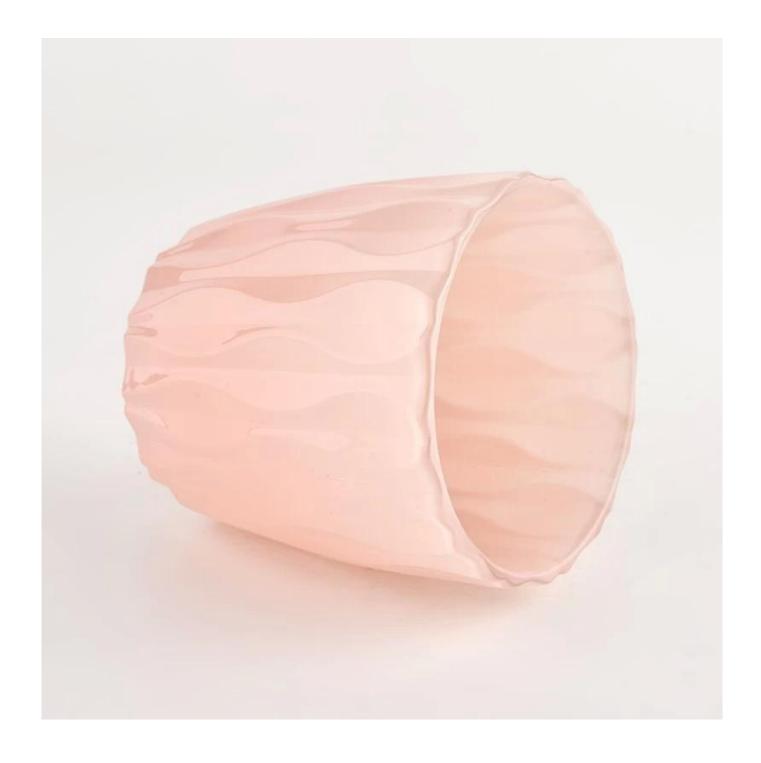

With a gorgeous, crystal clear glass composition, Beautiful craftsmanship and fine glassware go hand-in-hand, and no vessel demonstrates that more eloquently than this glass candle jar. Keep your candles in a container that they deserve, and provide a pretty presentation to your customers.

This youthful and vigorous <u>glass candle jars</u> provide various choice. No matter as candle jar, or as storage jar, It can bring warmth and happiness to your life, customize pattern jars provide you more choices that matches with your home decoration. You can work out more patterns for you candle brand!

This classic 10 ounce glass tumbler is a fantastic choice for high end scented poured candles. Set up as an aromatherapy cup for the home or wedding party or as a vase for the wedding centerpiece.