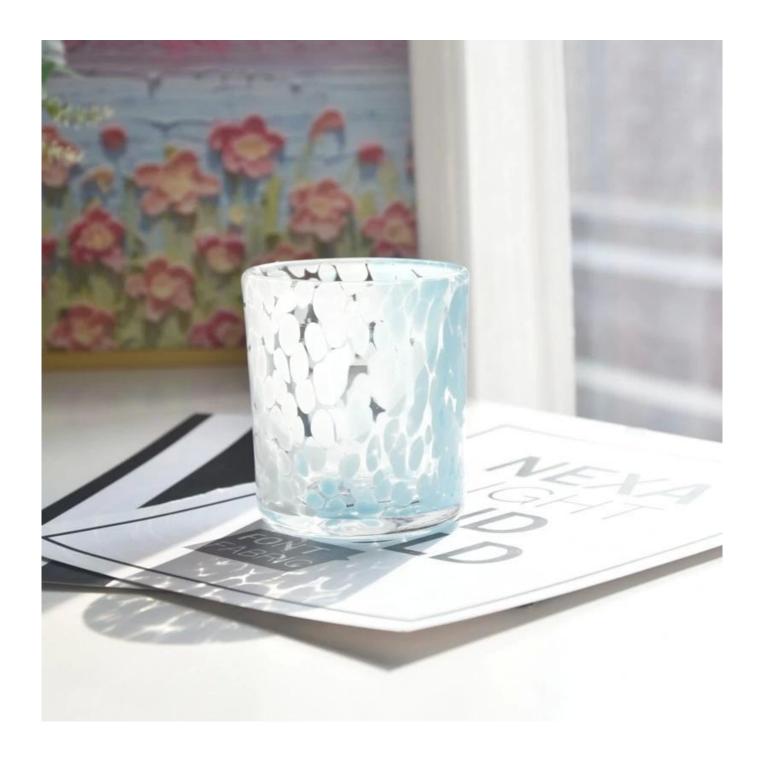

With a gorgeous, crystal clear glass composition, Beautiful craftsmanship and fine glassware go hand-in-hand, and no vessel demonstrates that more eloquently than this glass candle jar. Keep your candles in a container that they deserve, and provide a pretty presentation to your customers.

This youthful and vigorous <u>glass candle jars</u> provide various choice. No matter as candle jar, or as storage jar, It can bring warmth and happiness to your life, customize pattern jars provide you more choices that matches with your home decoration. You can work out more patterns for you candle brand!

This classic 10 ounce glass tumbler is a fantastic choice for high end scented poured candles. Set up as an aromatherapy cup for the home or wedding party or as a vase for the wedding centerpiece.

Wide range of application