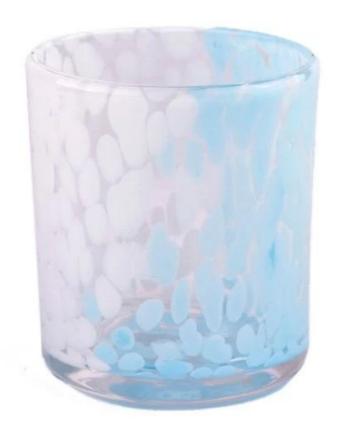

With a gorgeous, crystal clear glass composition, Beautiful craftsmanship and fine glassware go hand-in-hand, and no vessel demonstrates that more eloquently than this glass candle jar. Keep your candles in a container that they deserve, and provide a pretty presentation to your customers.

This youthful and vigorous <u>glass candle jars</u> provide various choice. No matter as candle jar, or as storage jar, It can bring warmth and happiness to your life, customize pattern jars provide you more choices that matches with your home decoration. You can work out more patterns for you candle brand!

This classic 10 ounce glass tumbler is a fantastic choice for high end scented poured candles. Set up as an aromatherapy cup for the home or wedding party or as a vase for the wedding centerpiece.

Wide range of application