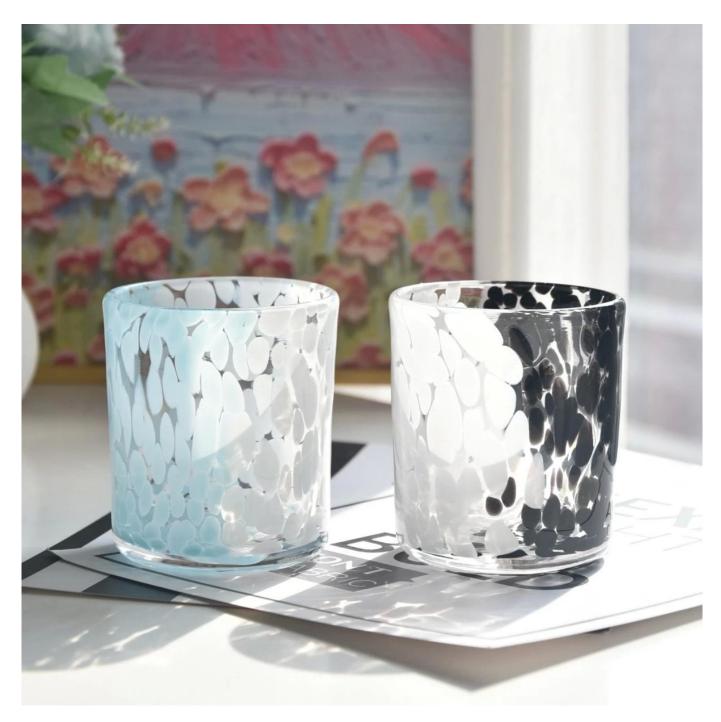

With a gorgeous, crystal clear glass composition, Beautiful craftsmanship and fine glassware go hand-in-hand, and no vessel demonstrates that more eloquently than this glass candle jar. Keep your candles in a container that they deserve, and provide a pretty presentation to your customers.

This youthful and vigorous <u>glass candle jars</u> provide various choice. No matter as candle jar, or as storage jar, It can bring warmth and happiness to your life, customize pattern jars provide you more choices that matches with your home decoration. You can work out more patterns for you candle brand!

This classic 10 ounce glass tumbler is a fantastic choice for high end scented poured candles. Set up as an aromatherapy cup for the home or wedding party or as a vase for the wedding centerpiece.

Wide range of application