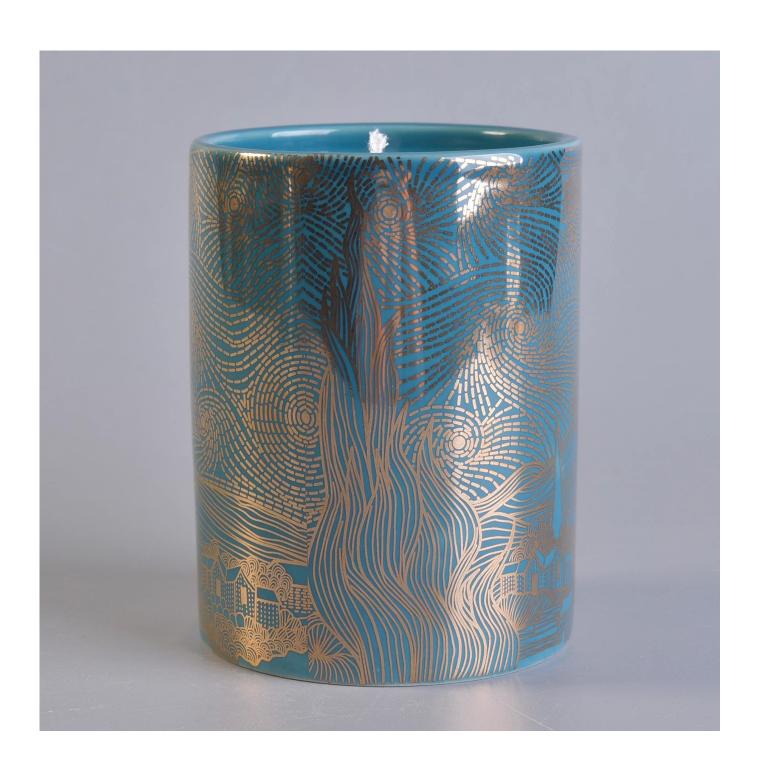

### **Product Description**

Item No

SGSN180508001

### Product Size

Diameter: 75mm Height: 105mm Weight: 337g Capacity: 300ml

4oz,6oz,8oz,10oz,12oz,14oz and other dimension are availible

Custom design are welcome

Material Custom Design Ceramic Candle Jars Wholesale