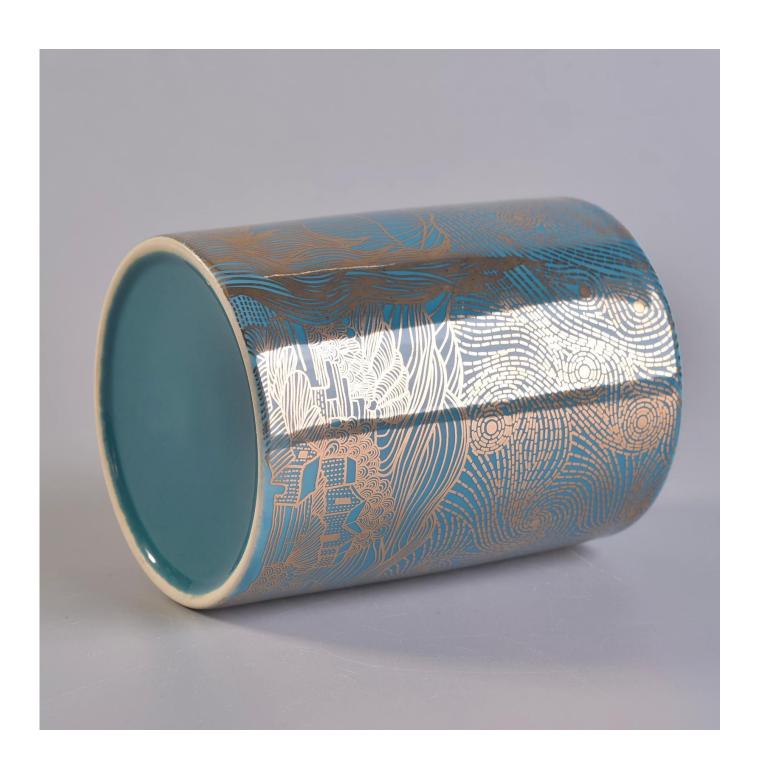

### **Product Description**

Item No

SGSN180508001

### Product Size

Diameter: 75mm Height: 105mm Weight: 337g Capacity: 300ml

4oz,6oz,8oz,10oz,12oz,14oz and other dimension are availible

Custom design are welcome

Material Custom Design Ceramic Candle Jars Wholesale

Item Name Ceramic candle vessel, ceramic candle jar, ceramic candle

Samples Existing clear glass samples for free

Sent collected by courier

Samples time 5-7 days after confirming.

Packing Normal Packing, 48pcs per carton