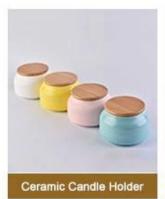

| Custom | Design | Ceramic | Candle | Jars | Wholesale |
|--------|--------|---------|--------|------|-----------|
|        |        |         |        |      |           |

### **Product Description**

Item No

SGSN180508001

### Product Size

Diameter: 75mm Height: 105mm Weight: 337g Capacity: 300ml

4oz,6oz,8oz,10oz,12oz,14oz and other dimension are availible

Custom design are welcome

Material Custom Design Ceramic Candle Jars Wholesale

Item Name Ceramic candle vessel, ceramic candle jar, ceramic candle

Samples Existing clear glass samples for free

Sent collected by courier

Samples time 5-7 days after confirming.

Packing Normal Packing, 48pcs per carton