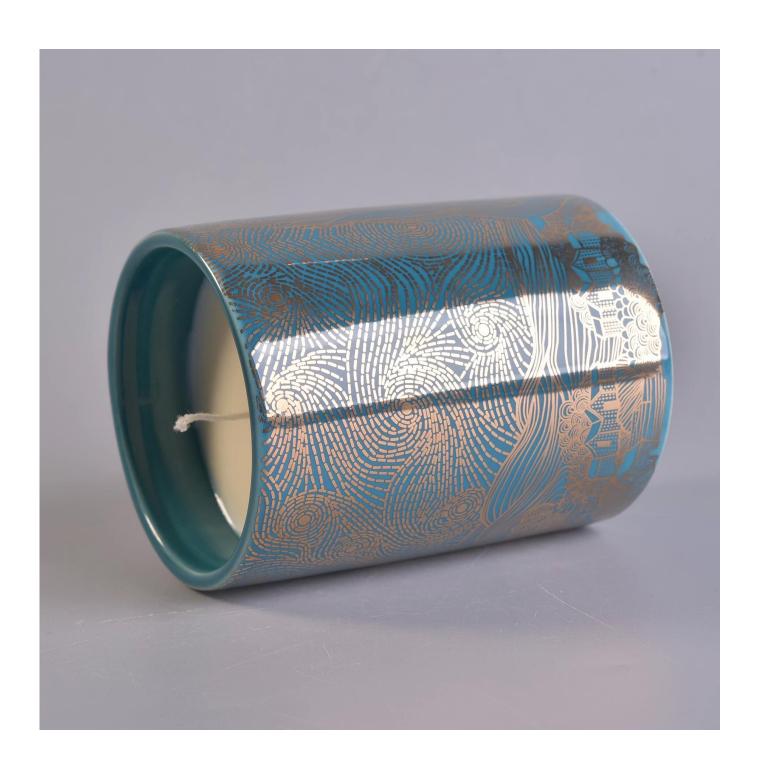

### **Product Description**

Item No

SGSN180508001

### Product Size

Diameter: 75mm Height: 105mm Weight: 337g Capacity: 300ml

4oz,6oz,8oz,10oz,12oz,14oz and other dimension are availible

Custom design are welcome

Material Custom Design Ceramic Candle Jars Wholesale

Item Name Ceramic candle vessel, ceramic candle jar, ceramic candle

Samples Existing clear glass samples for free

Sent collected by courier

Samples time 5-7 days after confirming.

Packing Normal Packing, 48pcs per carton