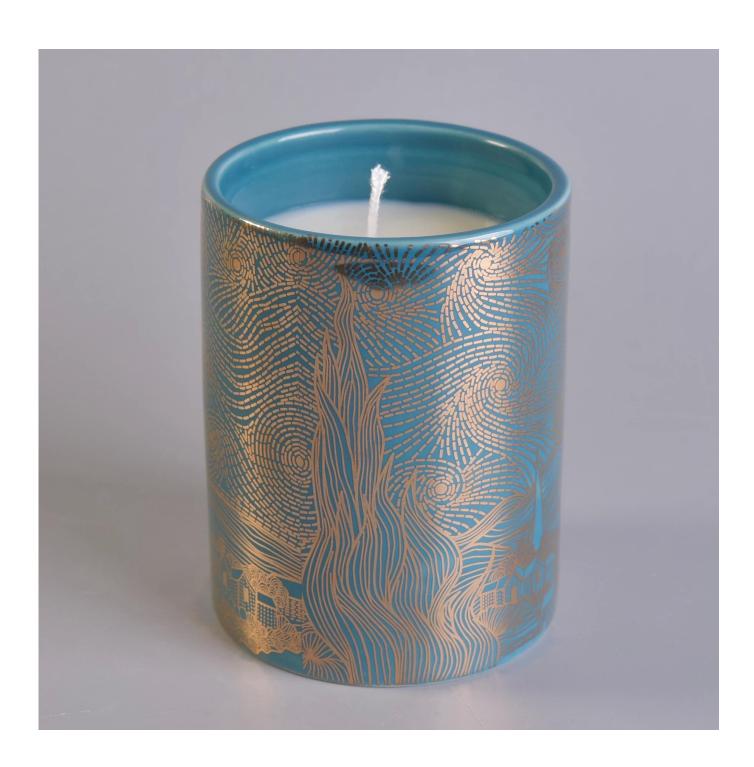

### **Product Description**

Item No

SGSN180508001

### Product Size

Diameter: 75mm Height: 105mm Weight: 337g Capacity: 300ml

4oz,6oz,8oz,10oz,12oz,14oz and other dimension are availible

Custom design are welcome

Material Custom Design Ceramic Candle Jars Wholesale