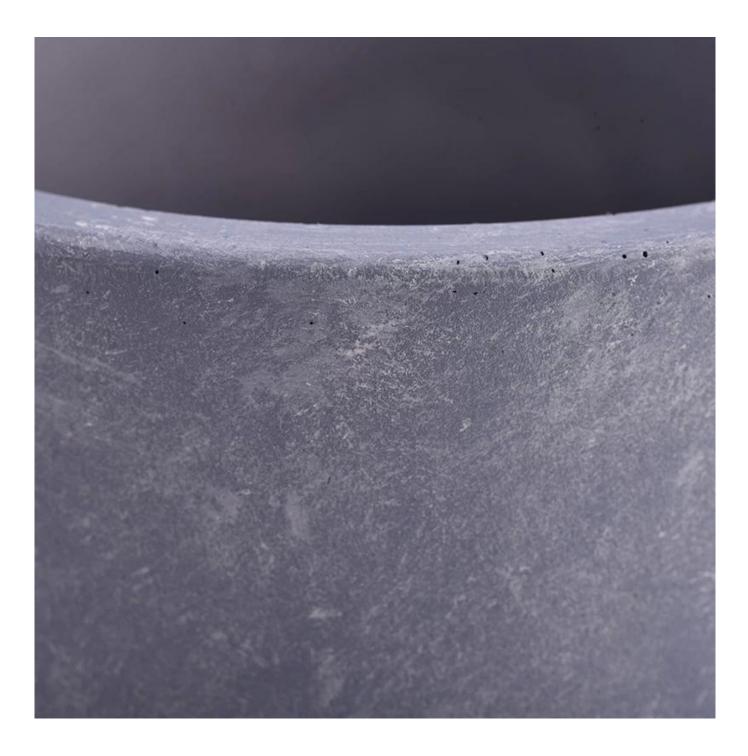

## Award-winning Design Team

won the trust of many upscale brands

**Product Description** 

Item No SGSJL21032203

Product Size

|                                                           | Top dia: 95 mm<br>Bottom dia: 95 mm<br>Height: 105 mm<br>Weight: 515 g<br>Capacitv: 454 ml<br>4oz,6oz,8oz,10oz,12oz,14oz and other dimension are availible                             |
|-----------------------------------------------------------|----------------------------------------------------------------------------------------------------------------------------------------------------------------------------------------|
| Material<br>Samples                                       | <b>Custom design are welcome</b><br>Concrete Candle Jars, concrete candle vessel, cement candle, concrete candle<br>Existing clear glass samples for free<br>Sent collected by courier |
| Samples time<br>Packing<br>Delivery time<br>Payment terms | 5-7 days after confirming.<br>Normal Packing, 48pcs per carton<br>Within 35 days after the sample and order confirmed<br>30% pay by TT ,balance paid after showing the BL copy         |