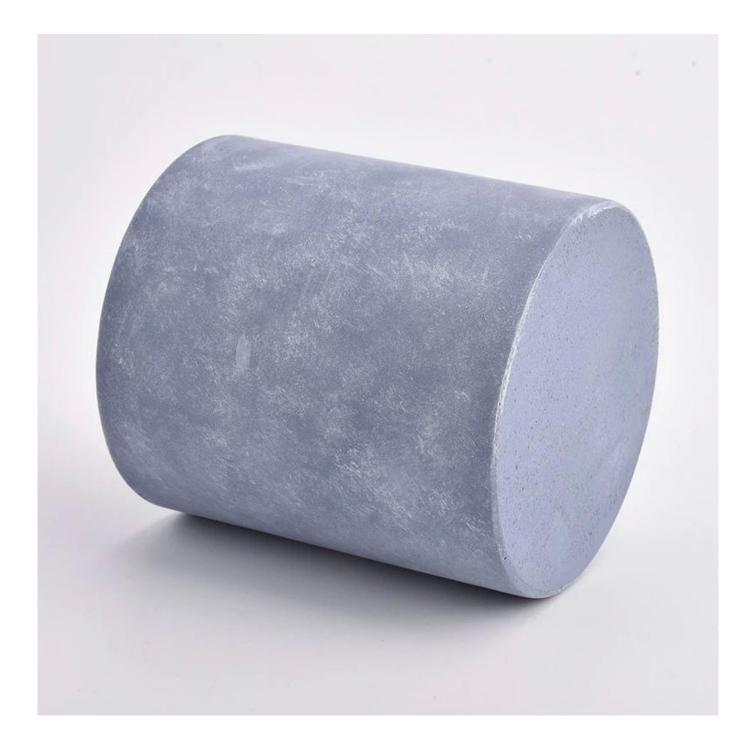

## Award-winning Design Team

won the trust of many upscale brands

**Product Description** 

Item No SGSJL21032203

Product Size

|                                                           | Top dia: 95 mm<br>Bottom dia: 95 mm<br>Height: 105 mm<br>Weight: 515 g<br>Capacitv: 454 ml<br>4oz,6oz,8oz,10oz,12oz,14oz and other dimension are availible                             |
|-----------------------------------------------------------|----------------------------------------------------------------------------------------------------------------------------------------------------------------------------------------|
| Material<br>Samples                                       | <b>Custom design are welcome</b><br>Concrete Candle Jars, concrete candle vessel, cement candle, concrete candle<br>Existing clear glass samples for free<br>Sent collected by courier |
| Samples time<br>Packing<br>Delivery time<br>Payment terms | 5-7 days after confirming.<br>Normal Packing, 48pcs per carton<br>Within 35 days after the sample and order confirmed<br>30% pay by TT ,balance paid after showing the BL copy         |