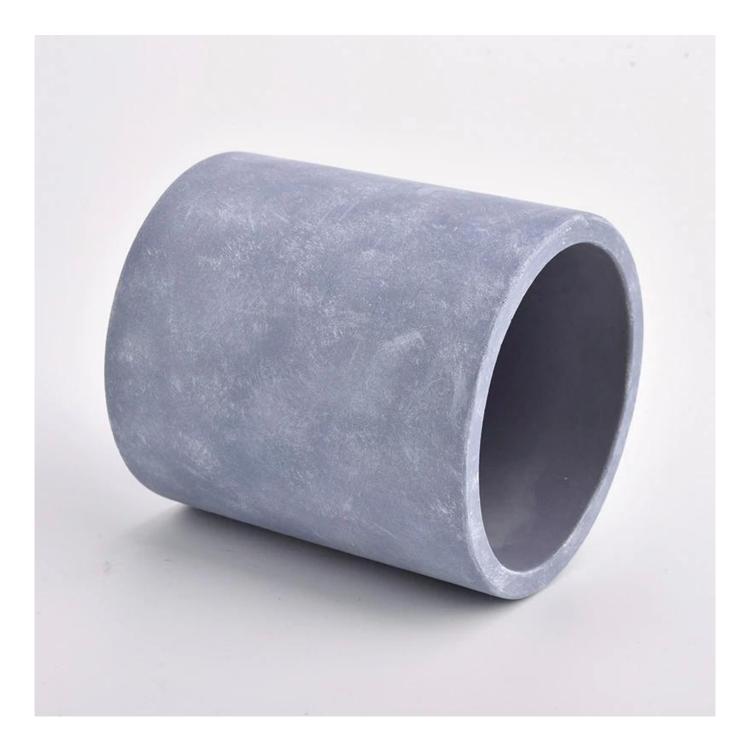

## Award-winning Design Team

won the trust of many upscale brands

**Product Description** 

Item No SGSJL21032203

Product Size

|                                                           | Top dia: 95 mm<br>Bottom dia: 95 mm<br>Height: 105 mm<br>Weight: 515 g<br>Capacitv: 454 ml<br>4oz,6oz,8oz,10oz,12oz,14oz and other dimension are availible                             |
|-----------------------------------------------------------|----------------------------------------------------------------------------------------------------------------------------------------------------------------------------------------|
| Material<br>Samples                                       | <b>Custom design are welcome</b><br>Concrete Candle Jars, concrete candle vessel, cement candle, concrete candle<br>Existing clear glass samples for free<br>Sent collected by courier |
| Samples time<br>Packing<br>Delivery time<br>Payment terms | 5-7 days after confirming.<br>Normal Packing, 48pcs per carton<br>Within 35 days after the sample and order confirmed<br>30% pay by TT ,balance paid after showing the BL copy         |