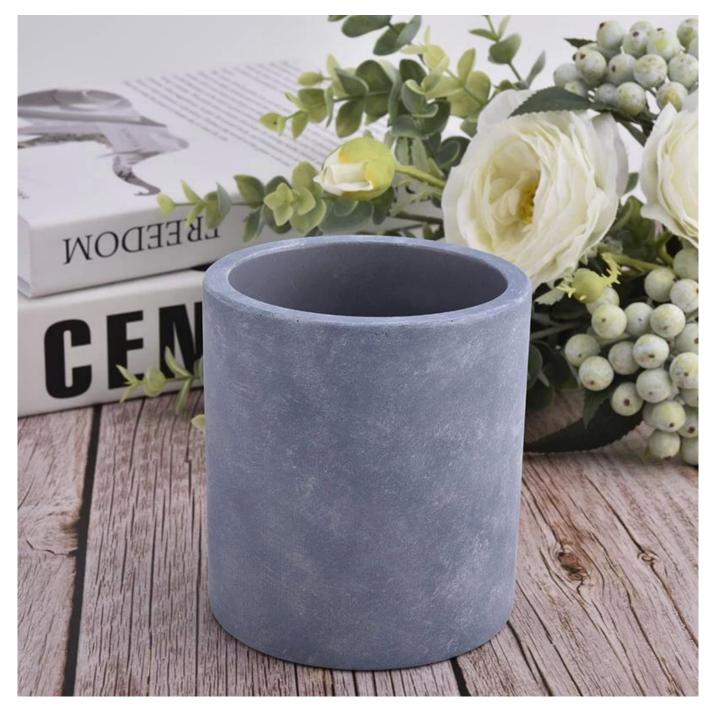

**Custom Cylinder Cement Candle Vessels Wholesale** 

## Award-winning Design Team

won the trust of many upscale brands

**Product Description** 

Item No SGSJL21032203

Product Size

|                                                           | Top dia: 95 mm<br>Bottom dia: 95 mm<br>Height: 105 mm<br>Weight: 515 g<br>Capacitv: 454 ml<br>4oz,6oz,8oz,10oz,12oz,14oz and other dimension are availible                             |
|-----------------------------------------------------------|----------------------------------------------------------------------------------------------------------------------------------------------------------------------------------------|
| Material<br>Samples                                       | <b>Custom design are welcome</b><br>Concrete Candle Jars, concrete candle vessel, cement candle, concrete candle<br>Existing clear glass samples for free<br>Sent collected by courier |
| Samples time<br>Packing<br>Delivery time<br>Payment terms | 5-7 days after confirming.<br>Normal Packing, 48pcs per carton<br>Within 35 days after the sample and order confirmed<br>30% pay by TT ,balance paid after showing the BL copy         |