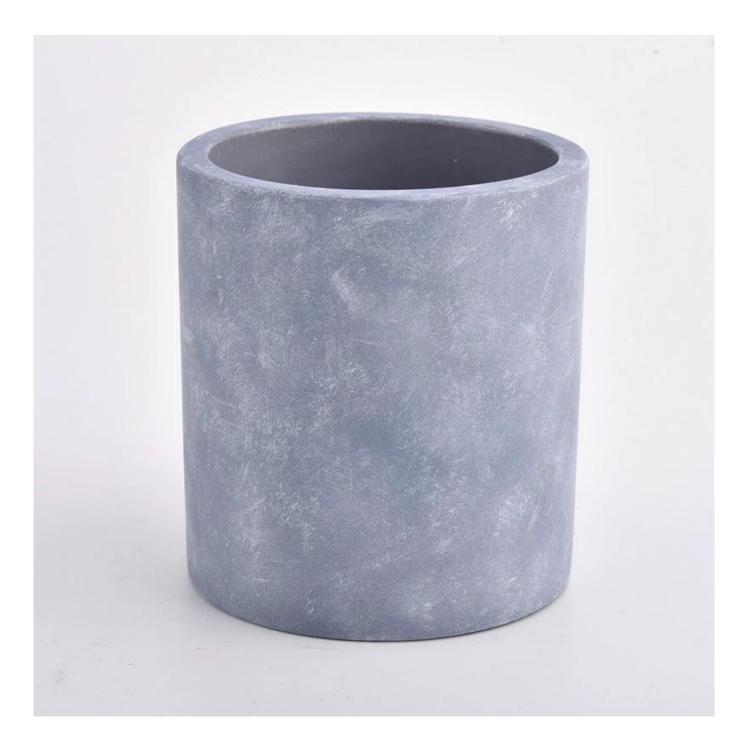

## Award-winning Design Team

won the trust of many upscale brands

**Product Description** 

Item No SGSJL21032203

Product Size

|                                                           | Top dia: 95 mm<br>Bottom dia: 95 mm<br>Height: 105 mm<br>Weight: 515 g<br>Capacitv: 454 ml<br>4oz,6oz,8oz,10oz,12oz,14oz and other dimension are availible                             |
|-----------------------------------------------------------|----------------------------------------------------------------------------------------------------------------------------------------------------------------------------------------|
| Material<br>Samples                                       | <b>Custom design are welcome</b><br>Concrete Candle Jars, concrete candle vessel, cement candle, concrete candle<br>Existing clear glass samples for free<br>Sent collected by courier |
| Samples time<br>Packing<br>Delivery time<br>Payment terms | 5-7 days after confirming.<br>Normal Packing, 48pcs per carton<br>Within 35 days after the sample and order confirmed<br>30% pay by TT ,balance paid after showing the BL copy         |