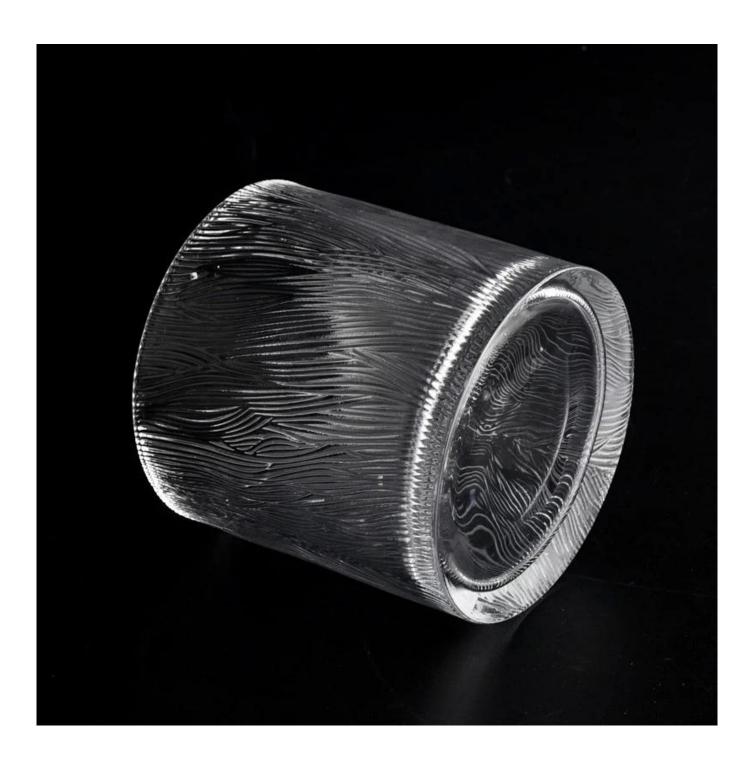

With a gorgeous, crystal clear glass composition, Beautiful craftsmanship and fine glassware go hand-in-hand, and no vessel demonstrates that more eloquently than this glass candle jar. Keep your candles in a container that they deserve, and provide a pretty presentation to your customers.

This youthful and vigorous <u>glass candle jars</u> provide various choice. No matter as candle jar, or as storage jar, It can bring warmth and happiness to your life, customize pattern jars provide you more choices that matches

with your home decoration. You can work out more patterns for you candle brand!

This classic 10 ounce glass tumbler is a fantastic choice for high end scented poured candles. Set up as an aromatherapy cup for the home or wedding party or as a vase for the wedding centerpiece.