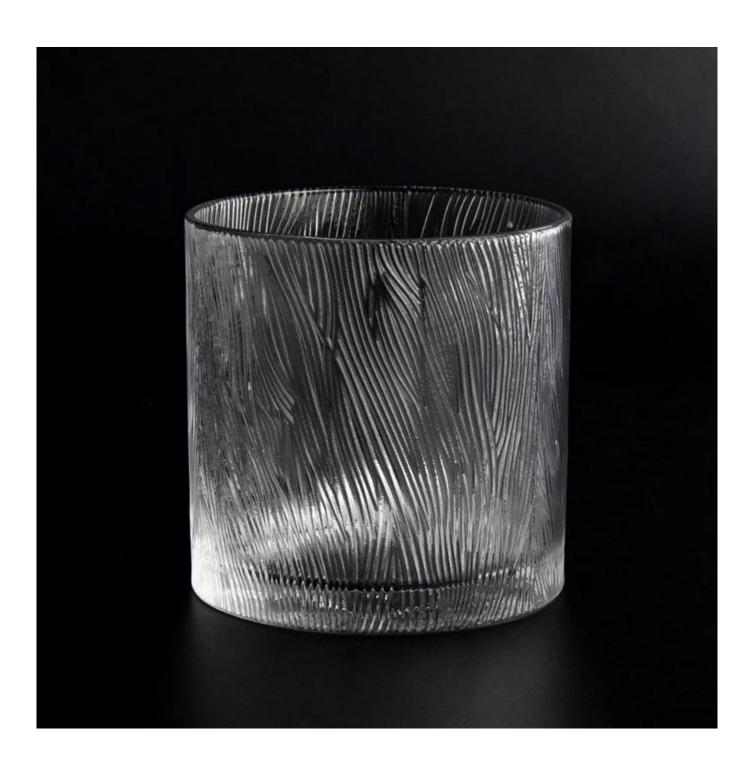

With a gorgeous, crystal clear glass composition, Beautiful craftsmanship and fine glassware go hand-in-hand, and no vessel demonstrates that more eloquently than this glass candle jar. Keep your candles in a container that they deserve, and provide a pretty presentation to your customers.

This youthful and vigorous <u>glass candle jars</u> provide various choice. No matter as candle jar, or as storage jar, It can bring warmth and happiness to your life, customize pattern jars provide you more choices that matches

with your home decoration. You can work out more patterns for you candle brand!

This classic 10 ounce glass tumbler is a fantastic choice for high end scented poured candles. Set up as an aromatherapy cup for the home or wedding party or as a vase for the wedding centerpiece.