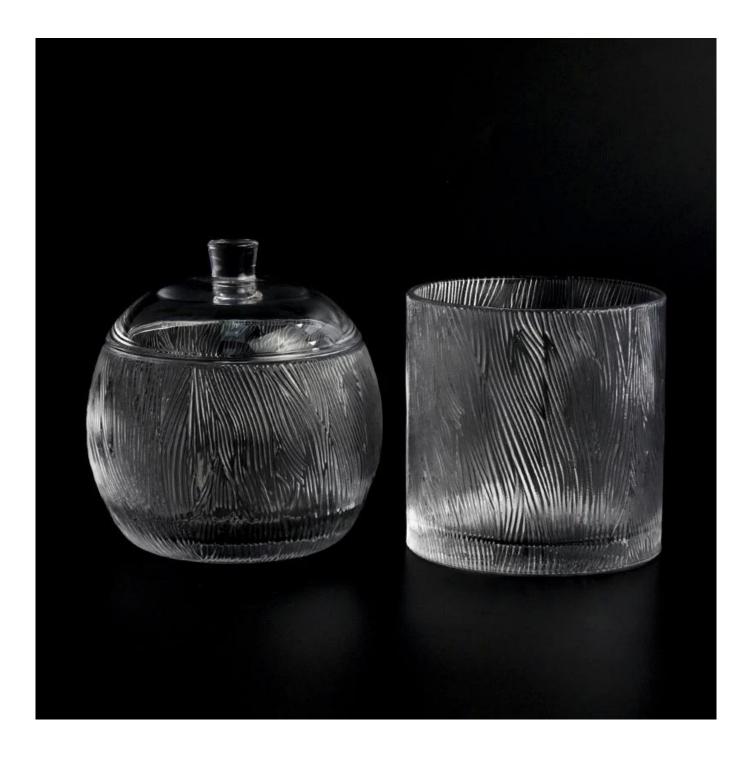

# Custom Color Tree Pattern Glass Candle Holder Popular 590ml Tree Embossed Glass Candle Jars

Why Choose **Sunny Glassware** 

- Upmost dedication to design, never compression on quality
- <u>Sunny Glassware</u> strictly protect the customers' designs, all the newly designed items from us haven't been copied in three years.
- Product quality is the major focus in <u>Sunny Glassware</u>. <u>Sunny Glassware</u> once demolished 80,000 pcs of glass vessel with barely visible blemish.

With a gorgeous, crystal clear glass composition, Beautiful craftsmanship and fine glassware go hand-in-hand, and no vessel demonstrates that more eloquently than this glass candle jar. Keep your candles in a container that they deserve, and provide a pretty presentation to your customers.

This youthful and vigorous <u>glass candle jars</u> provide various choice. No matter as candle jar, or as storage jar, It can bring warmth and happiness to your life, customize pattern jars provide you more choices that matches

with your home decoration. You can work out more patterns for you candle brand!

This classic 10 ounce glass tumbler is a fantastic choice for high end scented poured candles. Set up as an aromatherapy cup for the home or wedding party or as a vase for the wedding centerpiece.