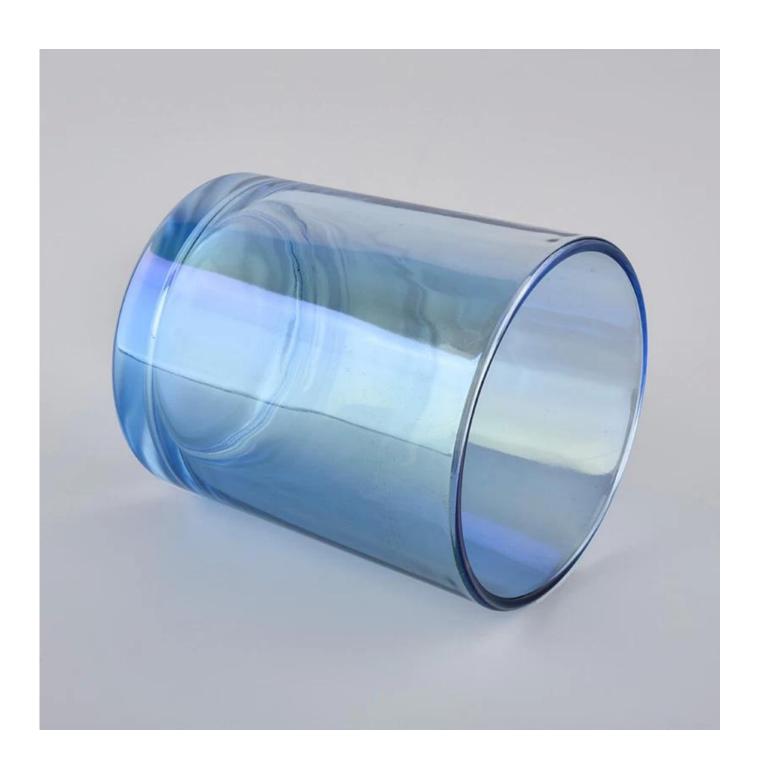

# **Product Description**

Item No SGXYT20061018

Top dia: 88mm Bottom dia: 81mm Height: 100mm Weight: 330g Capacity: 400ml

Item Name Custom Color Classic Straight Side 10oz Glass Candle Jars

Samples Existing clear glass samples for free