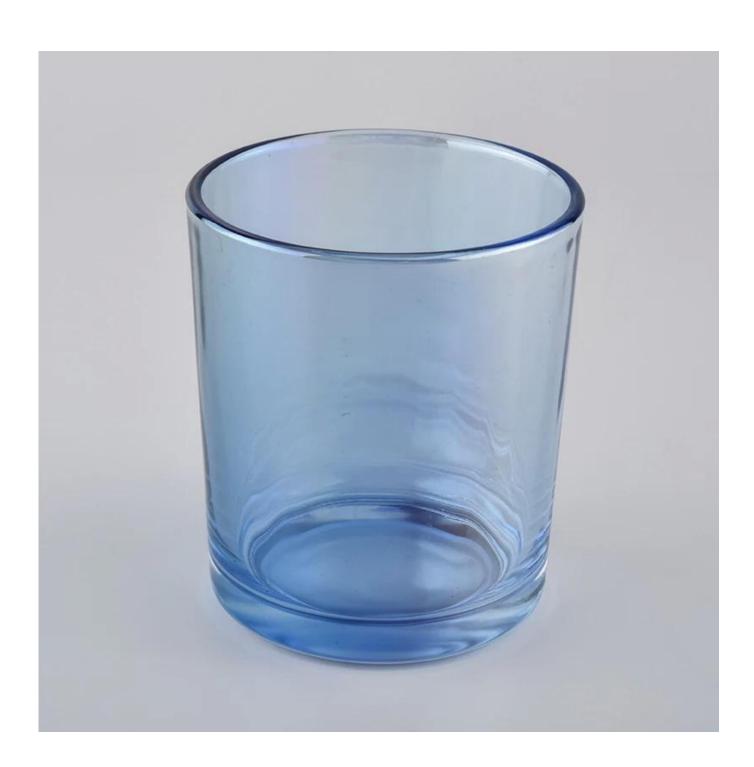

# **Product Description**

Item No SGXYT20061018

Top dia: 88mm Bottom dia: 81mm Height: 100mm Weight: 330g Capacity: 400ml

Item Name Custom Color Classic Straight Side 10oz Glass Candle Jars

Samples Existing clear glass samples for free