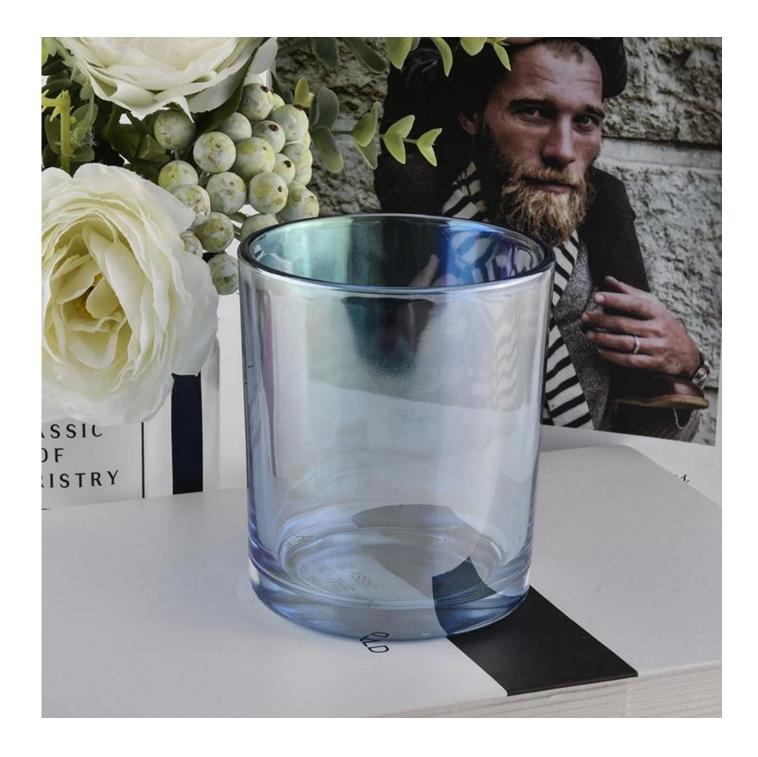

# **Product Description**

Item No SGXYT20061018

Top dia: 88mm Bottom dia: 81mm Height: 100mm Weight: 330g Capacity: 400ml

Item Name Custom Color Classic Straight Side 10oz Glass Candle Jars

Samples Existing clear glass samples for free