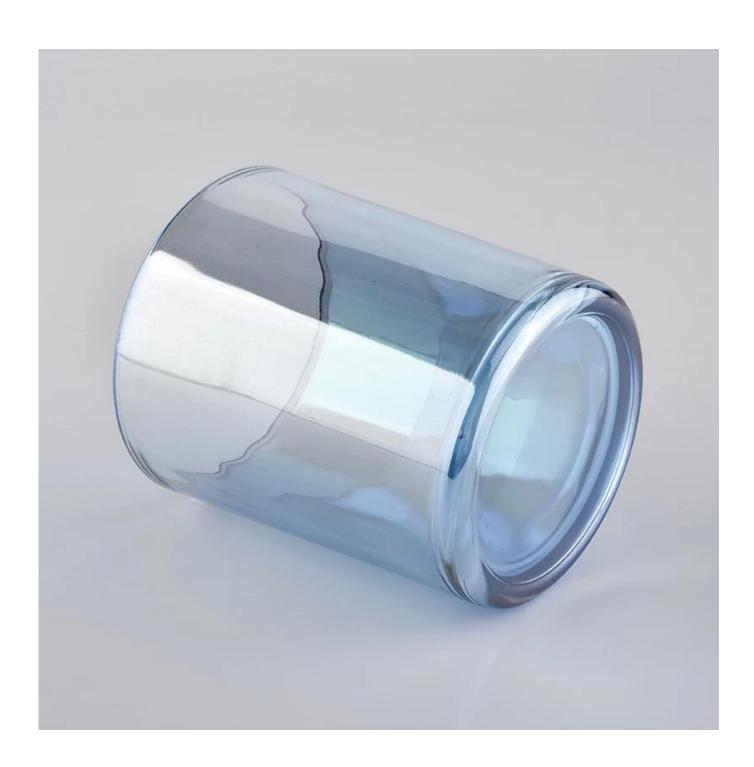

# **Product Description**

Item No SGXYT20061018

Top dia: 88mm Bottom dia: 81mm Height: 100mm Weight: 330g Capacity: 400ml

Item Name Custom Color Classic Straight Side 10oz Glass Candle Jars

Samples Existing clear glass samples for free