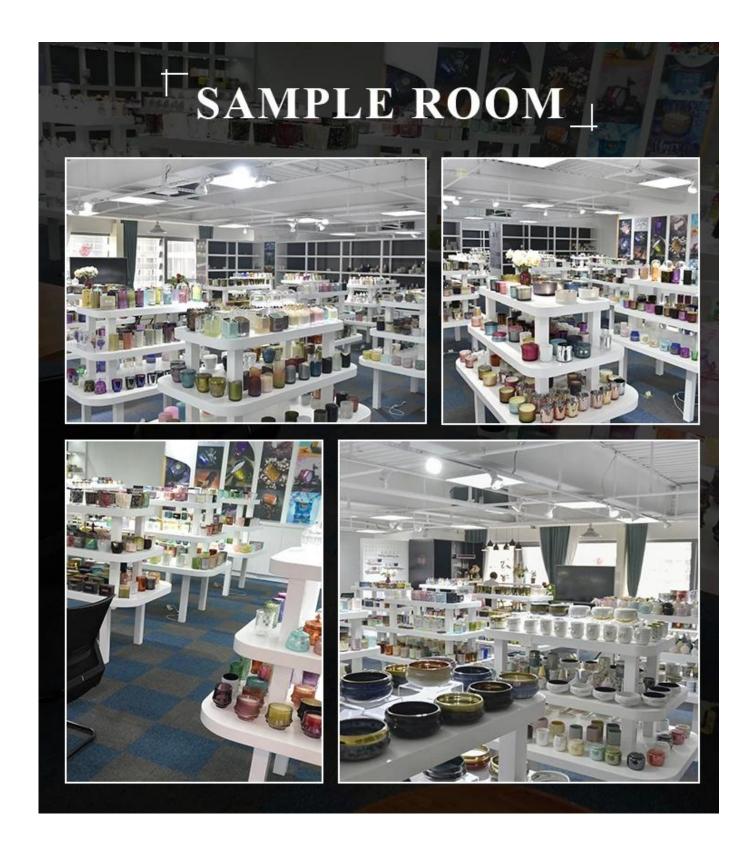

0061018

Top dia: 88mm Bottom dia: 81mm Height: 100mm Weight: 330g Capacity: 400ml

Item Name Custom Color Classic Straight Side 10oz Glass Candle Jars

Samples Existing clear glass samples for free

Sent collected by courier

Samples time 5-7 days after confirming.

Packing Normal Packing, 48pcs per carton

Delivery time Within 35 days after the sample and order confirmed

Payment terms 30% pay by TT ,balance paid after showing the BL copy

Certificate Annealing(for candle holders) test











Different luxury surface decoration is our strength as well! Such as electroplating, laser engraving, spraying, decal printing, mercury finished , iridescent and etc.

# OUR CRAFTS Laser Engraving Spraying Decal Printing Mercury Finish Foiling Screen Printing Frosted Sandblasted

# Sample Room



# **Company Information**

We are thinker, doer and maker.

Sunny Glassware was established by Frank and Alice since 1992s, which is the supplier of

80% fragrance brands & home decoration in the United States. Sunny keep engaged in various of candle holder, bathroom accessories, perfume&diffuser bottles, borosilicate glass and related accessories.

Award-winning team of designers has won the trust of many upscale brands like NEST Fragrance, who is unmatched in China. The annual quantity, launched speed on new products and designs can be compared with Zara.

With a strictly control system on product quality, Sunny adapts extra six steps for inspection of shipments, no major quality complaints on products produced for 9 consecutive years.

With our strong support, customers rapidly develo