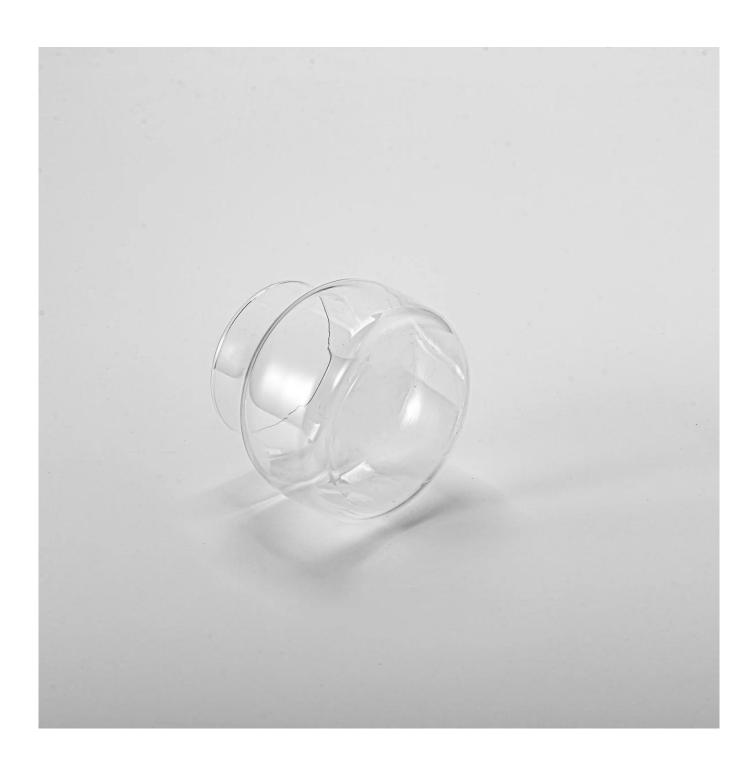

With a gorgeous, crystal clear glass composition, Beautiful craftsmanship and fine glassware go hand-in-hand, and no vessel demonstrates that more eloquently than this glass candle jar. Keep your candles in a container that they deserve, and provide a pretty presentation to your customers.

This youthful and vigorous <u>glass candle jars</u> provide various choice. No matter as candle jar, or as storage jar, It can bring warmth and happiness to your life, customize pattern jars provide you more choices that matches

with your home decoration. You can work out more patterns for you candle brand!

This classic 10 ounce glass tumbler is a fantastic choice for high end scented poured candles. Set up as an aromatherapy cup for the home or wedding party or as a vase for the wedding centerpiece.