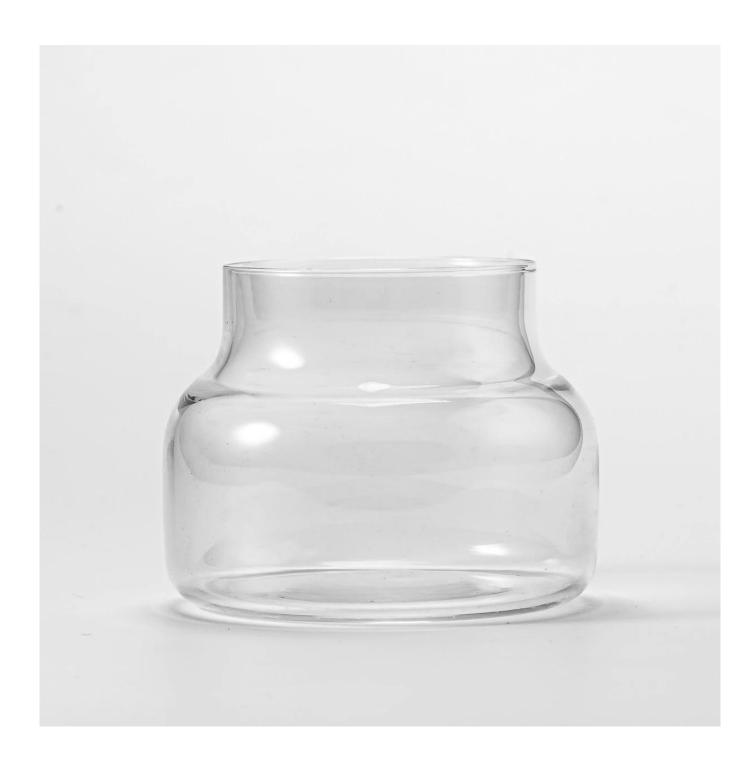

With a gorgeous, crystal clear glass composition, Beautiful craftsmanship and fine glassware go hand-in-hand, and no vessel demonstrates that more eloquently than this glass candle jar. Keep your candles in a container that they deserve, and provide a pretty presentation to your customers.

This youthful and vigorous <u>glass candle jars</u> provide various choice. No matter as candle jar, or as storage jar, It can bring warmth and happiness to your life, customize pattern jars provide you more choices that matches

with your home decoration. You can work out more patterns for you candle brand!

This classic 10 ounce glass tumbler is a fantastic choice for high end scented poured candles. Set up as an aromatherapy cup for the home or wedding party or as a vase for the wedding centerpiece.