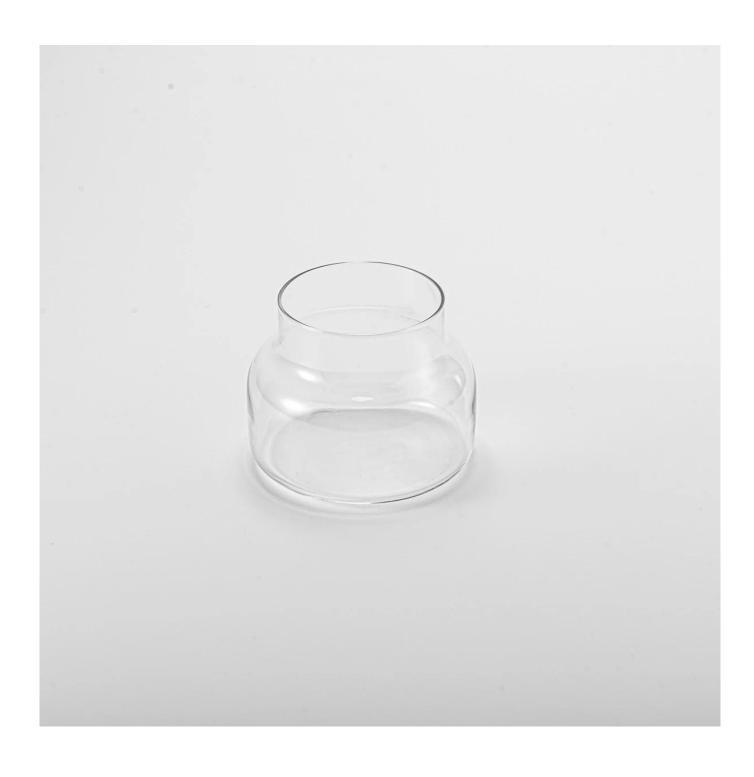

With a gorgeous, crystal clear glass composition, Beautiful craftsmanship and fine glassware go hand-in-hand, and no vessel demonstrates that more eloquently than this glass candle jar. Keep your candles in a container that they deserve, and provide a pretty presentation to your customers.

This youthful and vigorous <u>glass candle jars</u> provide various choice. No matter as candle jar, or as storage jar, It can bring warmth and happiness to your life, customize pattern jars provide you more choices that matches

with your home decoration. You can work out more patterns for you candle brand!

This classic 10 ounce glass tumbler is a fantastic choice for high end scented poured candles. Set up as an aromatherapy cup for the home or wedding party or as a vase for the wedding centerpiece.