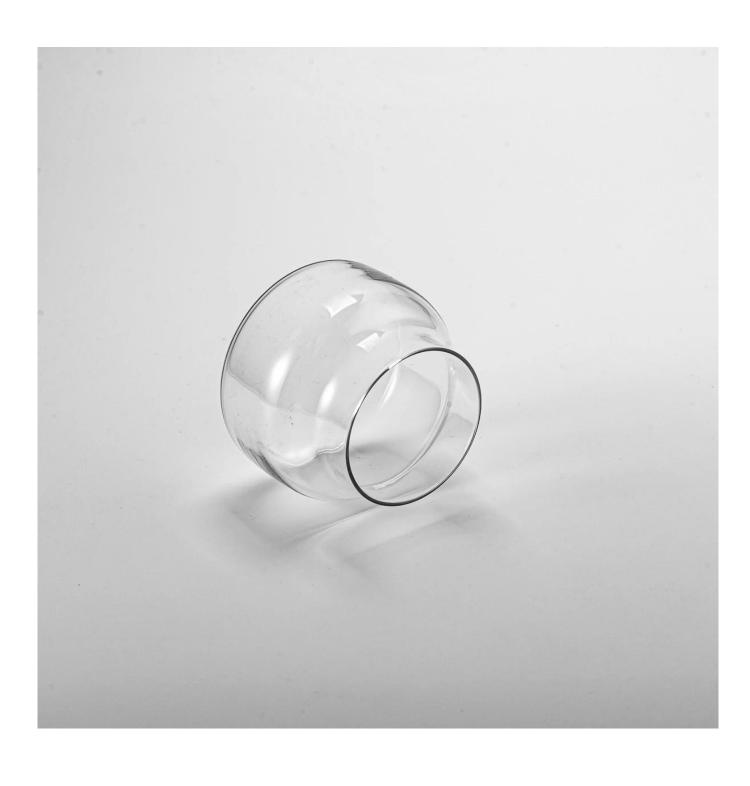

With a gorgeous, crystal clear glass composition, Beautiful craftsmanship and fine glassware go hand-in-hand, and no vessel demonstrates that more eloquently than this glass candle jar. Keep your candles in a container that they deserve, and provide a pretty presentation to your customers.

This youthful and vigorous <u>glass candle jars</u> provide various choice. No matter as candle jar, or as storage jar, It can bring warmth and happiness to your life, customize pattern jars provide you more choices that matches

with your home decoration. You can work out more patterns for you candle brand!

This classic 10 ounce glass tumbler is a fantastic choice for high end scented poured candles. Set up as an aromatherapy cup for the home or wedding party or as a vase for the wedding centerpiece.