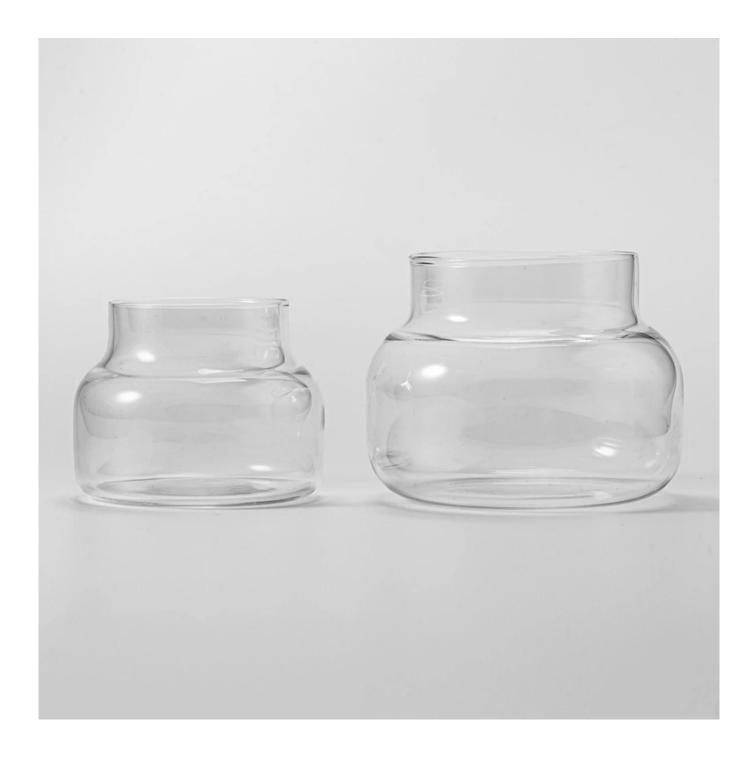

This youthful and vigorous <u>glass candle jars</u> provide various choice. No matter as candle jar, or as storage jar, It can bring warmth and happiness to your life, customize pattern jars provide you more choices that matches

with your home decoration. You can work out more patterns for you candle brand!

This classic 10 ounce glass tumbler is a fantastic choice for high end scented poured candles. Set up as an aromatherapy cup for the home or wedding party or as a vase for the wedding centerpiece.