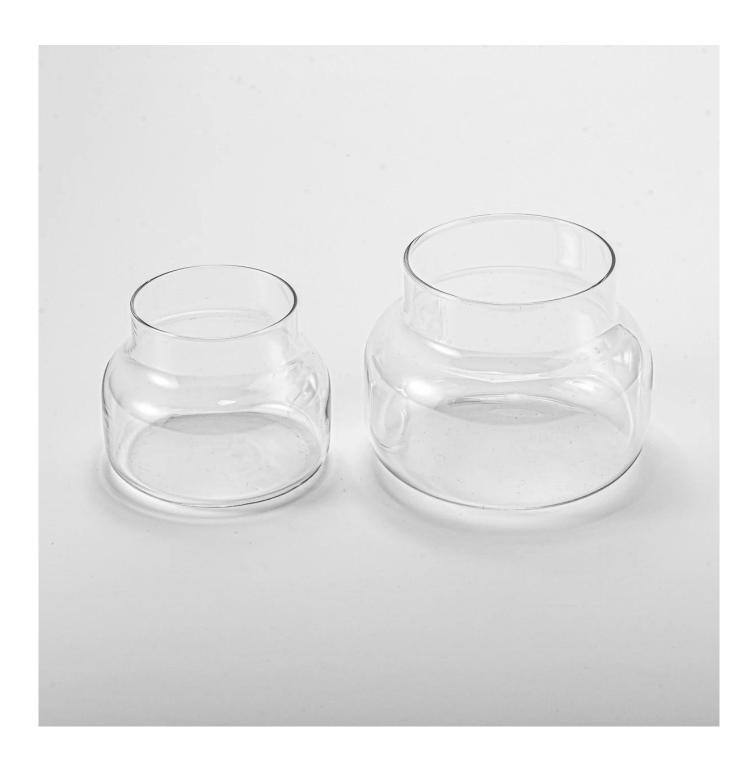

With a gorgeous, crystal clear glass composition, Beautiful craftsmanship and fine glassware go hand-in-hand, and no vessel demonstrates that more eloquently than this glass candle jar. Keep your candles in a container that they deserve, and provide a pretty presentation to your customers.

This youthful and vigorous <u>glass candle jars</u> provide various choice. No matter as candle jar, or as storage jar, It can bring warmth and happiness to your life, customize pattern jars provide you more choices that matches

with your home decoration. You can work out more patterns for you candle brand!

This classic 10 ounce glass tumbler is a fantastic choice for high end scented poured candles. Set up as an aromatherapy cup for the home or wedding party or as a vase for the wedding centerpiece.