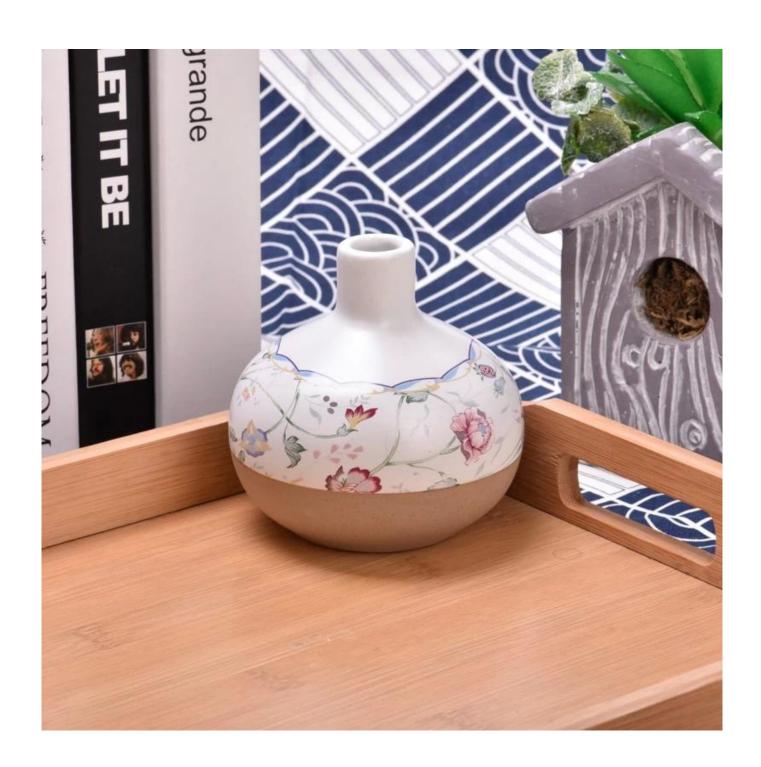

This youthful and vigorous Ceramic diffuser bottles provide various choice. No matter as candle jar, or as storage jar, It can bring warmth and happiness to your life, customize pattern jars provide you more choices that matches with your home decoration. You can work out more patterns for you candle brand!

Unusual shapes and simple style-perfect for presenting your style in any room. Quality, impressive style and these Ceramic diffuser bottle so very gift worthy.

This decorative candle jar is the perfect gift for friendship and makes a elegance high-end gift for your loved ones. Everyone will appreciate the craftsmanship quality of this exquisite Ceramic diffuser bottle.

This gorgeou Ceramic diffuser bottle matches with any home decoration furniture, for example, dining table, cooking bench, dressing table, tea table, coffee bar and bookshelves. It is also easy going with restaurants and hotels. When the candle is lighted, the room is filled with aroma!