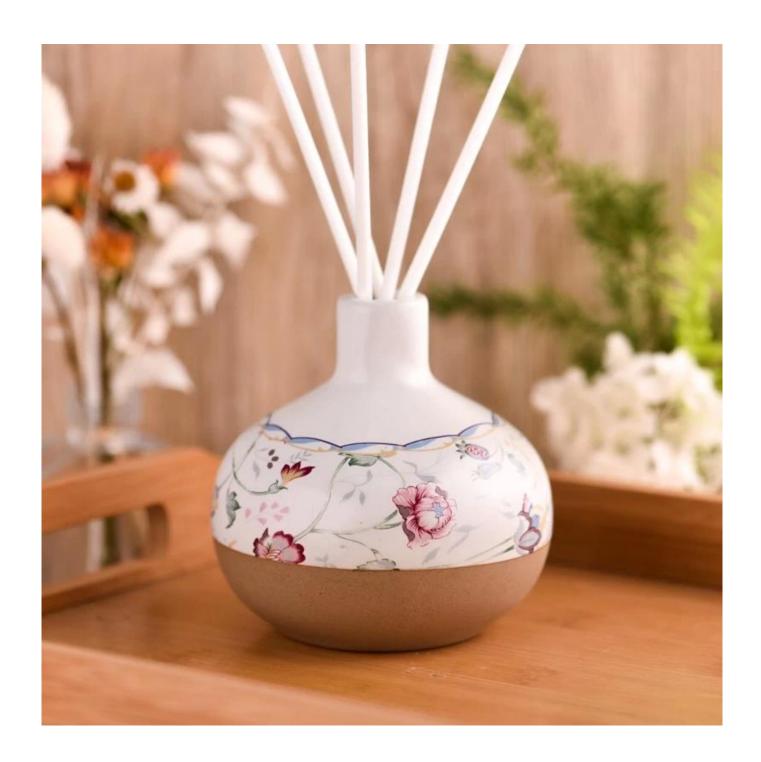

# **Custom Ceramic Diffuser Bottles For Home Decoration**

Why Choose **Sunny Glassware** 

- Upmost dedication to design, never compression on quality
- <u>Sunny Glassware</u> strictly protect the customers' designs, all the newly designed items from us haven't been copied in three years.
- Product quality is the major focus in <u>Sunny Glassware</u>. <u>Sunny Glassware</u> once demolished 80,000 pcs of glass vessel with barely visible blemish.

This youthful and vigorous Ceramic diffuser bottles provide various choice. No matter as candle jar, or as storage jar, It can bring warmth and happiness to your life, customize pattern jars provide you more choices that matches with your home decoration. You can work out more patterns for you candle brand!

Unusual shapes and simple style-perfect for presenting your style in any room. Quality, impressive style and these Ceramic diffuser bottle so very gift worthy.

This decorative candle jar is the perfect gift for friendship and makes a elegance high-end gift for your loved ones. Everyone will appreciate the craftsmanship quality of this exquisite Ceramic diffuser bottle.

This gorgeou Ceramic diffuser bottle matches with any home decoration furniture, for example, dining table, cooking bench, dressing table, tea table, coffee bar and bookshelves. It is also easy going with restaurants and hotels. When the candle is lighted, the room is filled with aroma!