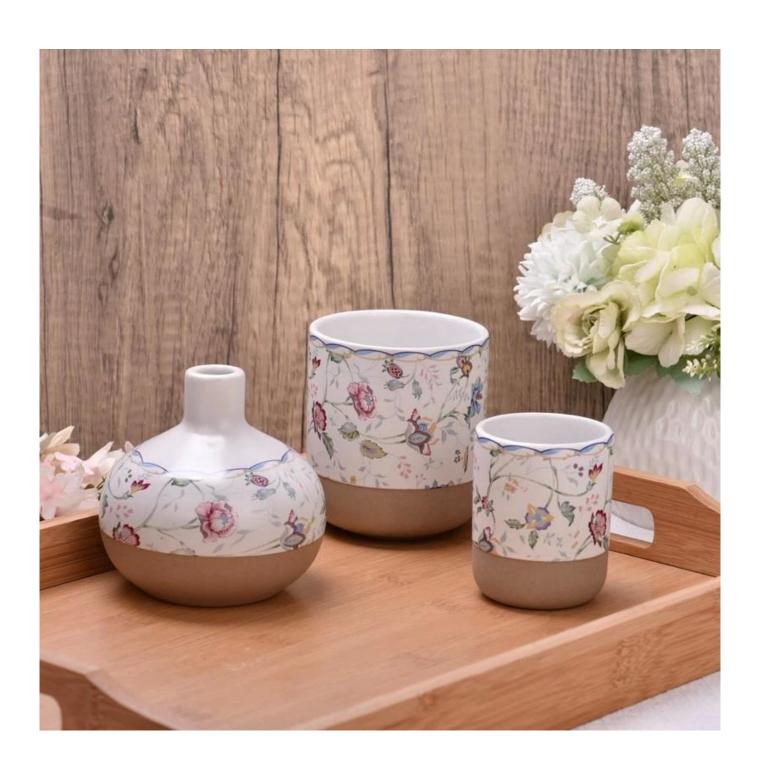

This youthful and vigorous Ceramic diffuser bottles provide various choice. No matter as candle jar, or as storage jar, It can bring warmth and happiness to your life, customize pattern jars provide you more choices that matches with your home decoration. You can work out more patterns for you candle brand!

Unusual shapes and simple style-perfect for presenting your style in any room. Quality, impressive style and these Ceramic diffuser bottle so very gift worthy.

This decorative candle jar is the perfect gift for friendship and makes a elegance high-end gift for your loved ones. Everyone will appreciate the craftsmanship quality of this exquisite Ceramic diffuser bottle.

This gorgeou Ceramic diffuser bottle matches with any home decoration furniture, for example, dining table, cooking bench, dressing table, tea table, coffee bar and bookshelves. It is also easy going with restaurants and hotels. When the candle is lighted, the room is filled with aroma!