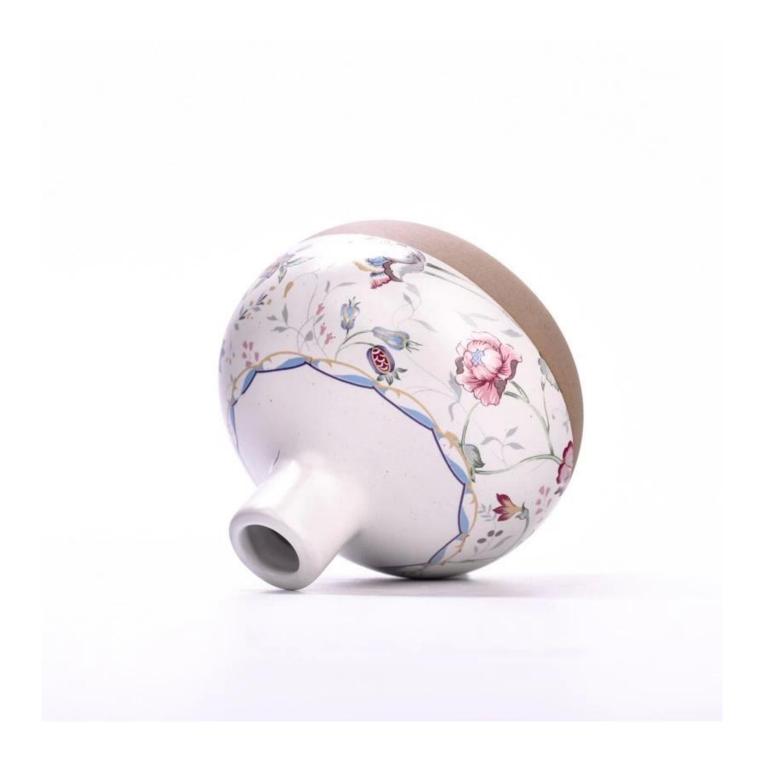

# **Custom Ceramic Diffuser Bottles For Home Decoration**

Why Choose **Sunny Glassware** 

- Upmost dedication to design, never compression on quality
- <u>Sunny Glassware</u> strictly protect the customers' designs, all the newly designed items from us haven't been copied in three years.
- Product quality is the major focus in <u>Sunny Glassware</u>. <u>Sunny Glassware</u> once demolished 80,000 pcs of glass vessel with barely visible blemish.

This youthful and vigorous Ceramic diffuser bottles provide various choice. No matter as candle jar, or as storage jar, It can bring warmth and happiness to your life, customize pattern jars provide you more choices that matches with your home decoration. You can work out more patterns for you candle brand!

Unusual shapes and simple style-perfect for presenting your style in any room. Quality, impressive style and these Ceramic diffuser bottle so very gift worthy.

This decorative candle jar is the perfect gift for friendship and makes a elegance high-end gift for your loved ones. Everyone will appreciate the craftsmanship quality of this exquisite Ceramic diffuser bottle.

This gorgeou Ceramic diffuser bottle matches with any home decoration furniture, for example, dining table, cooking bench, dressing table, tea table, coffee bar and bookshelves. It is also easy going with restaurants and hotels. When the candle is lighted, the room is filled with aroma!