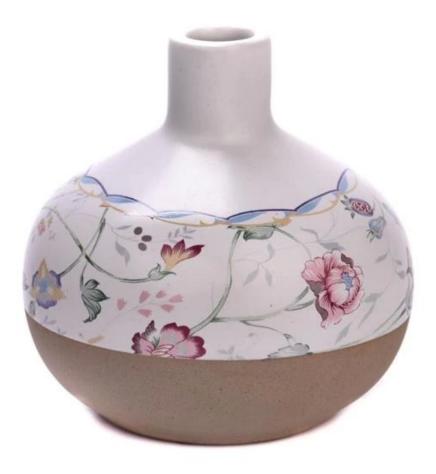

This youthful and vigorous Ceramic diffuser bottles provide various choice. No matter as candle jar, or as storage jar, It can bring warmth and happiness to your life, customize pattern jars provide you more choices that matches with your home decoration. You can work out more patterns for you candle brand!

Unusual shapes and simple style-perfect for presenting your style in any room. Quality, impressive style and these Ceramic diffuser bottle so very gift worthy.

This decorative candle jar is the perfect gift for friendship and makes a elegance high-end gift for your loved ones. Everyone will appreciate the craftsmanship quality of this exquisite Ceramic diffuser bottle.

This gorgeou Ceramic diffuser bottle matches with any home decoration furniture, for example, dining table, cooking bench, dressing table, tea table, coffee bar and bookshelves. It is also easy going with restaurants and hotels. When the candle is lighted, the room is filled with aroma!