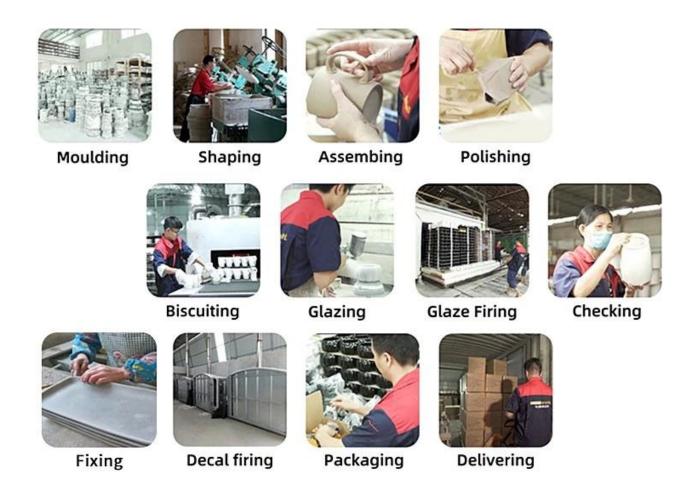

candle jar is the perfect gift for friendship and makes a elegance high-end gift for your loved ones. Everyone will appreciate the craftsmanship quality of this exquisite Ceramic diffuser bottle.

This gorgeou Ceramic diffuser bottle matches with any home decoration furniture, for example, dining table, cooking bench, dressing table, tea table, coffee bar and bookshelves. It is also easy going with restaurants and hotels. When the candle is lighted, the room is filled with aroma!



















# Wide range of application

# WIDE RANGE OF APPLICATION

Suitable for: home life/coffee shop/restaurant/wedding/party/Christmas etc



HOME LIFE



COFFEE SHOP



RESTAURANT



WEDDING



**PARTY** 



CHRISTMAS ETC

Factory

# · FACTORY ·







# **Technological process**

# PROCESS CRAFTS



# **Packing & Shipping**

# 

# Different From The Peer



Own professional shipping company( Shenzhen Sunny Worldwide logistics)



20+ years freight history and WCA members.

# **PACKING**

We have Normal packing, PVC box
Window box,carton box,pallet Color box, White box,ect.
of course,we can customize
Individual gift box for you.





### 1) Can you combine many items assorted in one container in my first order?

Yes, we can. But the quantity of each ordered item should reach our MOQ.

## 2) If any quality problem, how can you settle it for us?

When discharging the container, you need to inspect all the cargo. If any breakage or

defect products were founded, you must take the pictures from the original carton. All the claims must be presented within 15 working days after discharging