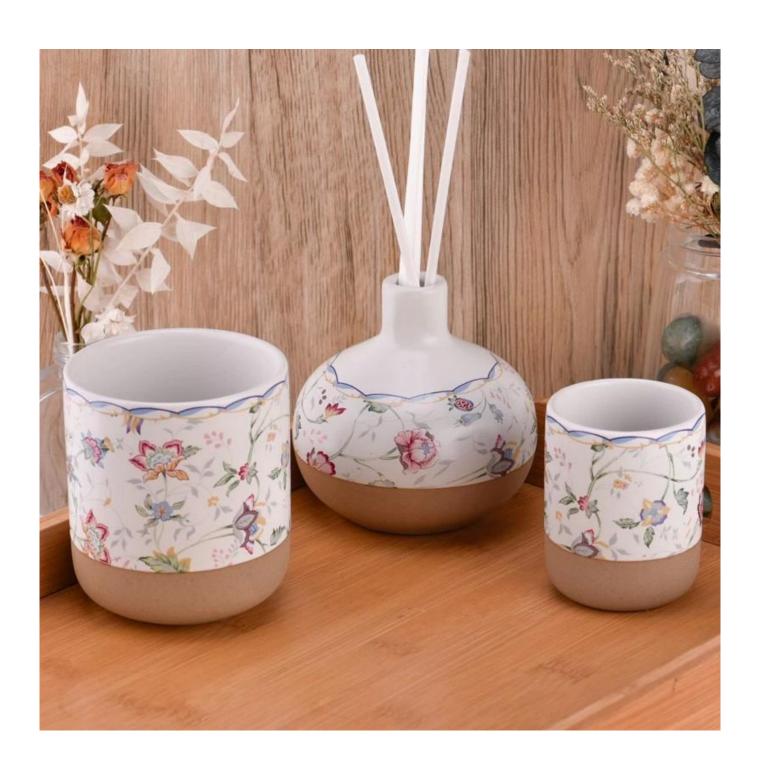

This youthful and vigorous Ceramic diffuser bottles provide various choice. No matter as candle jar, or as storage jar, It can bring warmth and happiness to your life, customize pattern jars provide you more choices that matches with your home decoration. You can work out more patterns for you candle brand!

Unusual shapes and simple style-perfect for presenting your style in any room. Quality, impressive style and these Ceramic diffuser bottle so very gift worthy.

This decorative candle jar is the perfect gift for friendship and makes a elegance high-end gift for your loved ones. Everyone will appreciate the craftsmanship quality of this exquisite Ceramic diffuser bottle.

This gorgeou Ceramic diffuser bottle matches with any home decoration furniture, for example, dining table, cooking bench, dressing table, tea table, coffee bar and bookshelves. It is also easy going with restaurants and hotels. When the candle is lighted, the room is filled with aroma!