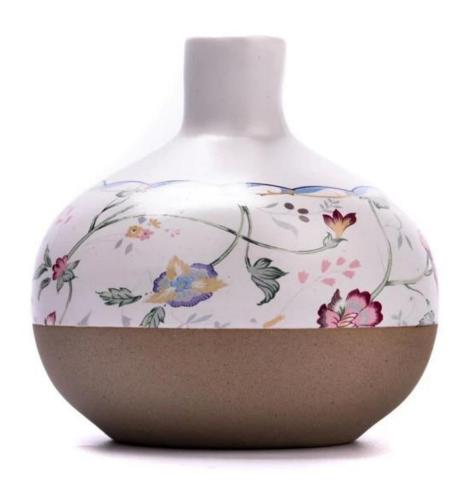

This youthful and vigorous Ceramic diffuser bottles provide various choice. No matter as candle jar, or as storage jar, It can bring warmth and happiness to your life, customize pattern jars provide you more choices that matches with your home decoration. You can work out more patterns for you candle brand!

Unusual shapes and simple style-perfect for presenting your style in any room. Quality, impressive style and these Ceramic diffuser bottle so very gift worthy.

This decorative candle jar is the perfect gift for friendship and makes a elegance high-end gift for your loved ones. Everyone will appreciate the craftsmanship quality of this exquisite Ceramic diffuser bottle.

This gorgeou Ceramic diffuser bottle matches with any home decoration furniture, for example, dining table, cooking bench, dressing table, tea table, coffee bar and bookshelves. It is also easy going with restaurants and hotels. When the candle is lighted, the room is filled with aroma!