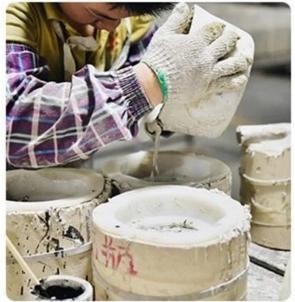

ffuser bottle so very gift worthy.

This decorative candle jar is the perfect gift for friendship and makes a elegance high-end gift for your loved ones. Everyone will appreciate the craftsmanship quality of this exquisite Ceramic diffuser bottle.

This gorgeou Ceramic diffuser bottle matches with any home decoration furniture, for example, dining table, cooking bench, dressing table, tea table, coffee bar and bookshelves. It is also easy going with restaurants and hotels. When the candle is lighted, the room is filled with aroma!



















# Wide range of application

# WIDE RANGE OF APPLICATION

Suitable for: home life/coffee shop/restaurant/wedding/party/Christmas etc



HOME LIFE



COFFEE SHOP



RESTAURANT



WEDDING



**PARTY** 



CHRISTMAS ETC

Factory

# · FACTORY ·







# **Technological process**

# PROCESS CRAFTS



# **Packing & Shipping**

# 

# Different From The Peer



Own professional shipping company( Shenzhen Sunny Worldwide logistics)



20+ years freight history and WCA members.

# **PACKING**

We have Normal packing, PVC box
Window box,carton box,pallet Color box, White box,ect.
of course,we can customize
Individual gift box for you.





### 1) Can you combine many items assorted in one container in my first order?

Yes, we can. But the quantity of each ordered item should reach our MOQ.

## 2) If any quality problem, how can you settle it for us?

When discharging the container, you need to inspect all the cargo. If any breakage or

defect products were founded, you must take the pictures from the original carton. All the claims must be