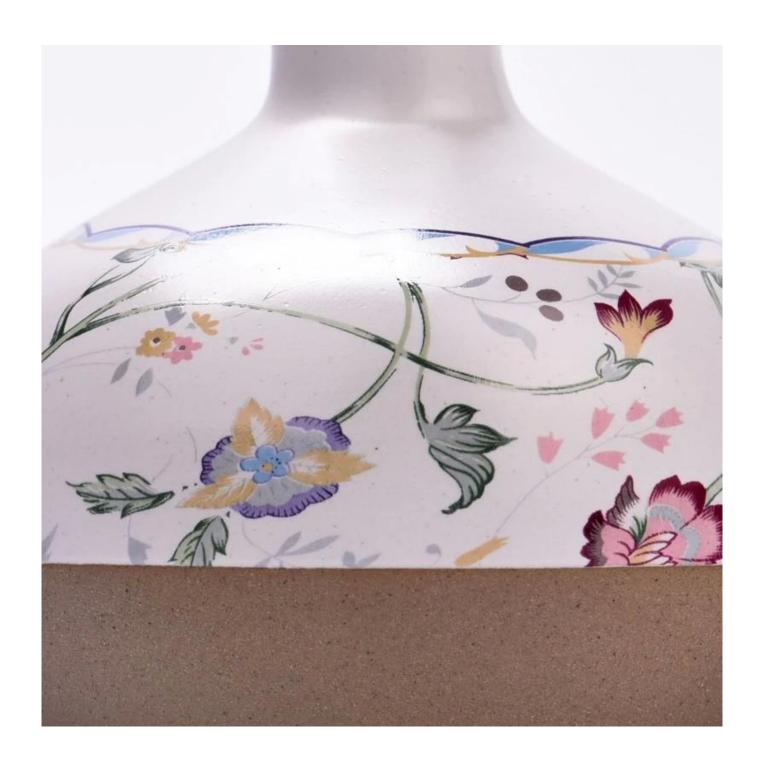

This youthful and vigorous Ceramic diffuser bottles provide various choice. No matter as candle jar, or as storage jar, It can bring warmth and happiness to your life, customize pattern jars provide you more choices that matches with your home decoration. You can work out more patterns for you candle brand!

Unusual shapes and simple style-perfect for presenting your style in any room. Quality, impressive style and these Ceramic diffuser bottle so very gift worthy.

This decorative candle jar is the perfect gift for friendship and makes a elegance high-end gift for your loved ones. Everyone will appreciate the craftsmanship quality of this exquisite Ceramic diffuser bottle.

This gorgeou Ceramic diffuser bottle matches with any home decoration furniture, for example, dining table, cooking bench, dressing table, tea table, coffee bar and bookshelves. It is also easy going with restaurants and hotels. When the candle is lighted, the room is filled with aroma!