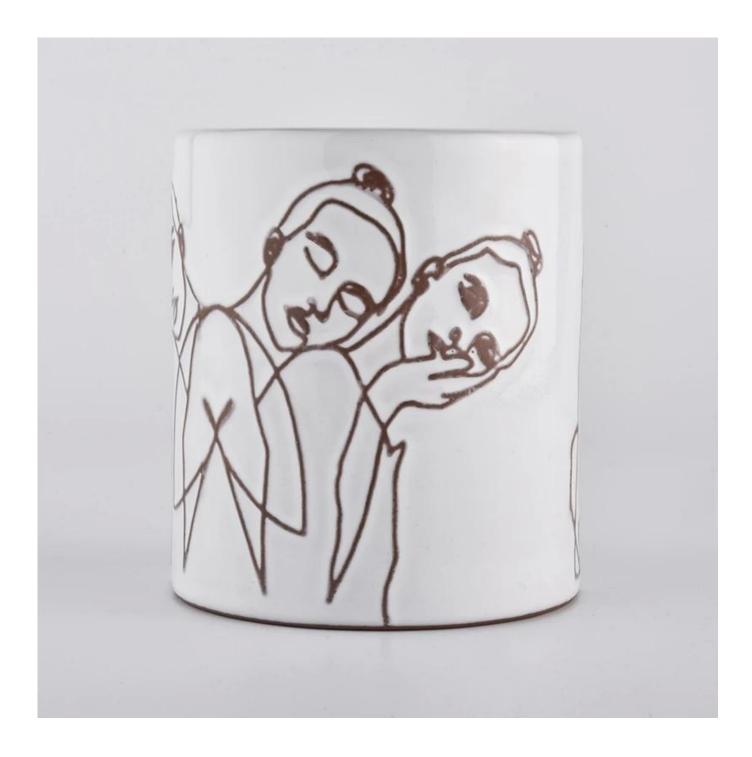

**Custom Ceramic Candle Vessels With Face Pattern** 

## Award-winning Design Team

won the trust of many upscale brands

**Product Description** 

Item No SGJF20032702

Product Size

|                      | Top dia: 92mm<br>Bottom dia: 92mm<br>Height: 104mm<br>Weight: 330g<br>Capacity: 450ml                                           |
|----------------------|---------------------------------------------------------------------------------------------------------------------------------|
|                      | 4oz,6oz,8oz,10oz,12oz,14oz and other dimension are availible                                                                    |
|                      | Custom design are welcome                                                                                                       |
| Material             | Custom Ceramic Candle Vessels With Face Pattern                                                                                 |
| ltem Name<br>Samples | Ceramic candle vessel, ceramic candle jar, ceramic candle<br>Existing clear glass samples for free<br>Sent collected by courier |
| Samples time         | 5-7 days after confirming.                                                                                                      |
| Packing              | Normal Packing, 48pcs per carton                                                                                                |
| Delivery time        | Within 35 days after the sample and order confirmed                                                                             |
| Payment terms        | 30% pay by TT ,balance paid after showing the BL copy                                                                           |