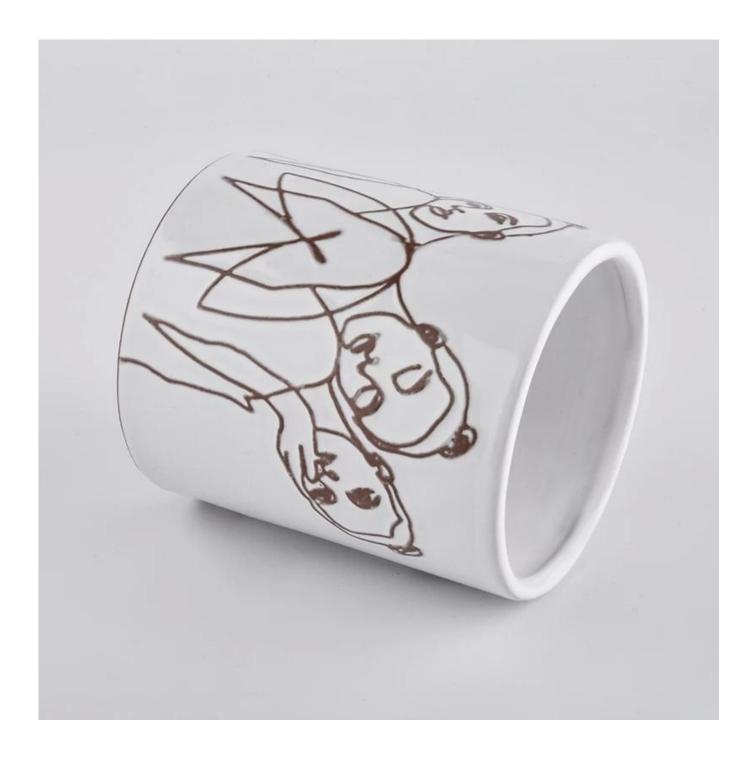

**Custom Ceramic Candle Vessels With Face Pattern** 

## Award-winning Design Team

won the trust of many upscale brands

**Product Description** 

Item No SGJF20032702

Product Size

|                      | Top dia: 92mm<br>Bottom dia: 92mm<br>Height: 104mm<br>Weight: 330g<br>Capacity: 450ml                                           |
|----------------------|---------------------------------------------------------------------------------------------------------------------------------|
|                      | 4oz,6oz,8oz,10oz,12oz,14oz and other dimension are availible                                                                    |
|                      | Custom design are welcome                                                                                                       |
| Material             | Custom Ceramic Candle Vessels With Face Pattern                                                                                 |
| ltem Name<br>Samples | Ceramic candle vessel, ceramic candle jar, ceramic candle<br>Existing clear glass samples for free<br>Sent collected by courier |
| Samples time         | 5-7 days after confirming.                                                                                                      |
| Packing              | Normal Packing, 48pcs per carton                                                                                                |
| Delivery time        | Within 35 days after the sample and order confirmed                                                                             |
| Payment terms        | 30% pay by TT ,balance paid after showing the BL copy                                                                           |