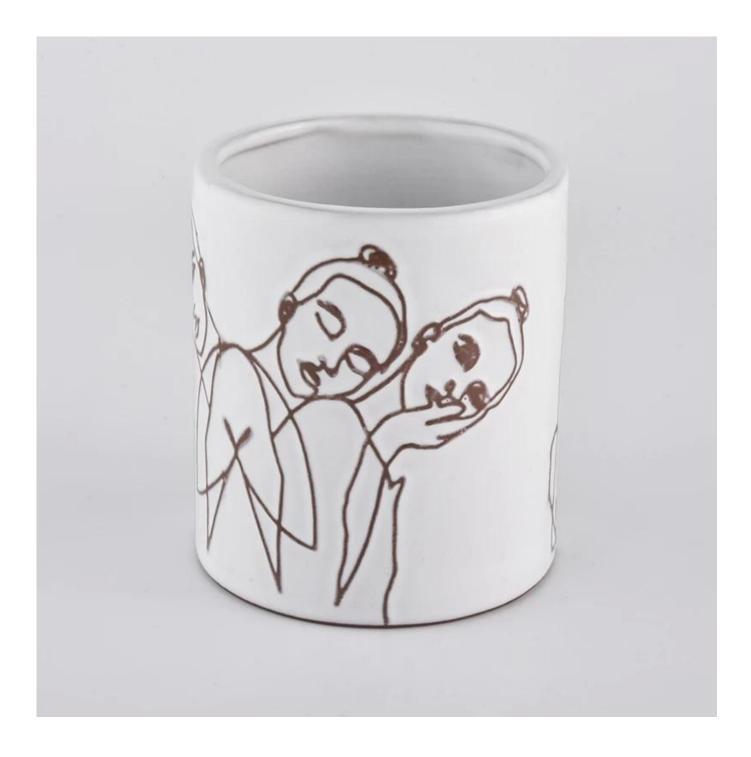

**Custom Ceramic Candle Vessels With Face Pattern** 

## Award-winning Design Team

won the trust of many upscale brands

**Product Description** 

Item No SGJF20032702

Product Size

|                      | Top dia: 92mm<br>Bottom dia: 92mm<br>Height: 104mm<br>Weight: 330g<br>Capacity: 450ml                                           |
|----------------------|---------------------------------------------------------------------------------------------------------------------------------|
|                      | 4oz,6oz,8oz,10oz,12oz,14oz and other dimension are availible                                                                    |
|                      | Custom design are welcome                                                                                                       |
| Material             | Custom Ceramic Candle Vessels With Face Pattern                                                                                 |
| ltem Name<br>Samples | Ceramic candle vessel, ceramic candle jar, ceramic candle<br>Existing clear glass samples for free<br>Sent collected by courier |
| Samples time         | 5-7 days after confirming.                                                                                                      |
| Packing              | Normal Packing, 48pcs per carton                                                                                                |
| Delivery time        | Within 35 days after the sample and order confirmed                                                                             |
| Payment terms        | 30% pay by TT ,balance paid after showing the BL copy                                                                           |