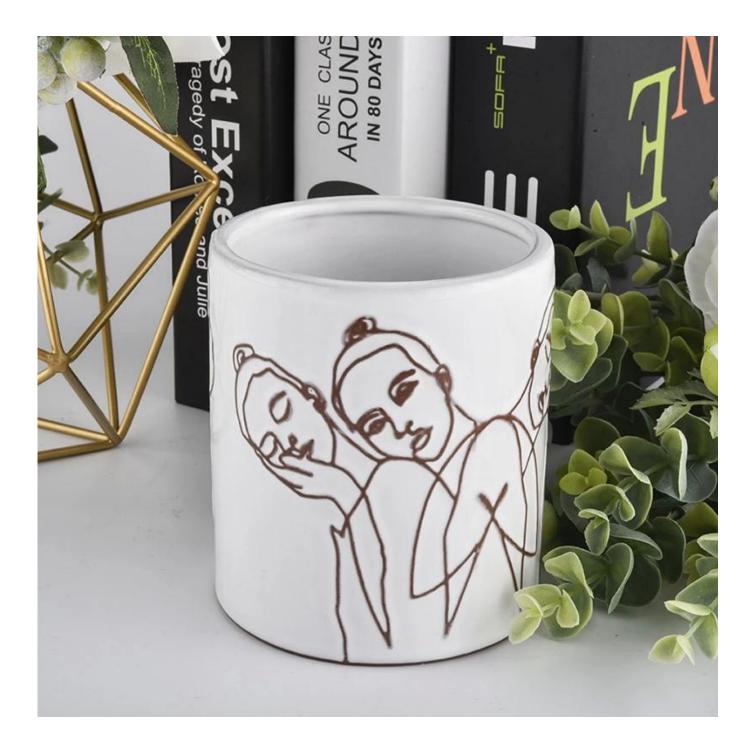

**Custom Ceramic Candle Vessels With Face Pattern** 

## Award-winning Design Team

won the trust of many upscale brands

**Product Description** 

Item No SGJF20032702

Product Size

|                      | Top dia: 92mm<br>Bottom dia: 92mm<br>Height: 104mm<br>Weight: 330g<br>Capacity: 450ml                                           |
|----------------------|---------------------------------------------------------------------------------------------------------------------------------|
|                      | 4oz,6oz,8oz,10oz,12oz,14oz and other dimension are availible                                                                    |
|                      | Custom design are welcome                                                                                                       |
| Material             | Custom Ceramic Candle Vessels With Face Pattern                                                                                 |
| ltem Name<br>Samples | Ceramic candle vessel, ceramic candle jar, ceramic candle<br>Existing clear glass samples for free<br>Sent collected by courier |
| Samples time         | 5-7 days after confirming.                                                                                                      |
| Packing              | Normal Packing, 48pcs per carton                                                                                                |
| Delivery time        | Within 35 days after the sample and order confirmed                                                                             |
| Payment terms        | 30% pay by TT ,balance paid after showing the BL copy                                                                           |