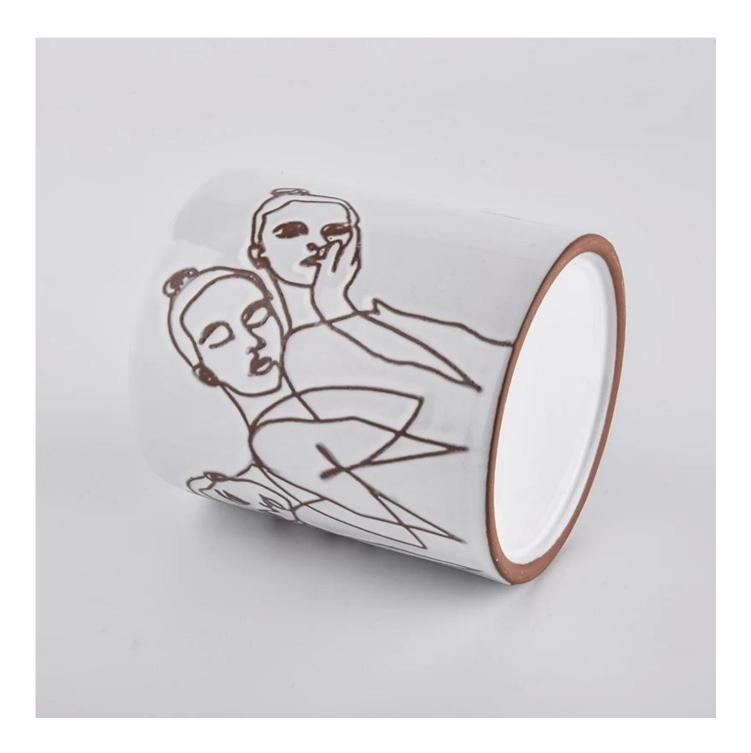

**Custom Ceramic Candle Vessels With Face Pattern** 

## Award-winning Design Team

won the trust of many upscale brands

**Product Description** 

Item No SGJF20032702

Product Size

|                      | Top dia: 92mm<br>Bottom dia: 92mm<br>Height: 104mm<br>Weight: 330g<br>Capacity: 450ml                                           |
|----------------------|---------------------------------------------------------------------------------------------------------------------------------|
|                      | 4oz,6oz,8oz,10oz,12oz,14oz and other dimension are availible                                                                    |
|                      | Custom design are welcome                                                                                                       |
| Material             | Custom Ceramic Candle Vessels With Face Pattern                                                                                 |
| ltem Name<br>Samples | Ceramic candle vessel, ceramic candle jar, ceramic candle<br>Existing clear glass samples for free<br>Sent collected by courier |
| Samples time         | 5-7 days after confirming.                                                                                                      |
| Packing              | Normal Packing, 48pcs per carton                                                                                                |
| Delivery time        | Within 35 days after the sample and order confirmed                                                                             |
| Payment terms        | 30% pay by TT ,balance paid after showing the BL copy                                                                           |