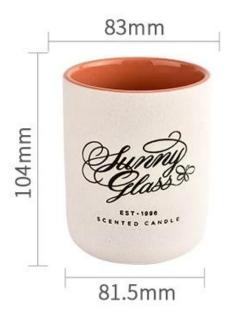

## product description

| product<br>name   | Custom <u>Ceramic Candle Jar</u> Scented Candle Container Jar                                     |
|-------------------|---------------------------------------------------------------------------------------------------|
| Sample<br>time    | 1. 5 days if there is glass shape and size 2. 15 days, if you need new shapes and sizes glass     |
| Measure           | Item No.:SGMK21102734 Top dia: 83mm Bottom dia: 81.5mm Height: 104mm Weight: 307g Capacity: 390ml |
| Packing           | Normal packing, Individual gift box, PVC box, window box, color box, white box, etc               |
| Delivery<br>time  | Within 35 days after the sample and order confirmed                                               |
| Payment<br>term   | 30% deposit by T/T in advance and the balance against the copy of B/L                             |
| Shipment          | By sea,by air,by Express and your shipping agent is acceptable                                    |
| Usage<br>Occasion | Home decor,Wedding Decoration,Wedding Favors,Decoration enhancement,                              |

| Capacity | 390ml |
|----------|-------|
| weight   | 307g  |

This youthful and vigorous <u>ceramic candle jars</u> provide various choice. No matter as candle jar, or as storage jar, It can bring warmth and happiness to your life, customize pattern jars provide you more choices that matches with your home decoration. You can work out more patterns for you candle brand!