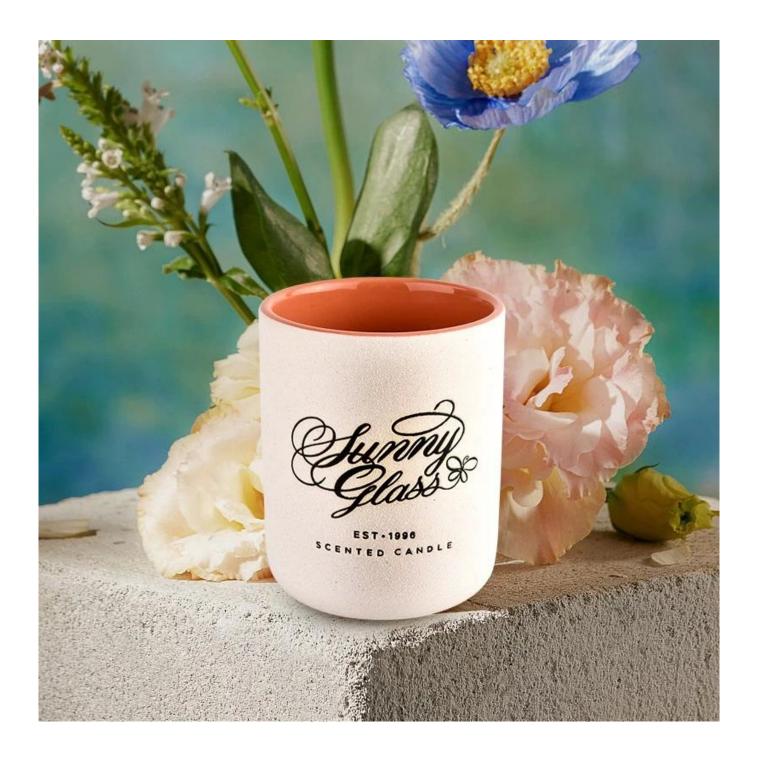

| Capacity | 390ml |
|----------|-------|
| weight   | 307g  |

This youthful and vigorous <u>ceramic candle jars</u> provide various choice. No matter as candle jar, or as storage jar, It can bring warmth and happiness to your life, customize pattern jars provide you more choices that matches with your home decoration. You can work out more patterns for you candle brand!

Unusual shapes and simple style-perfect for presenting your style in any room. Quality, impressive style and these <u>ceramic candle jars</u> so very gift worthy.

This decorative candle jar is the perfect gift for friendship and makes a elegance high-end gift for your loved ones. Everyone will appreciate the craftsmanship quality of this exquisite <u>ceramic candle jars</u>.

This gorgeous <u>ceramic candle jars</u> matches with any home decoration furniture, for example, dining table, cooking bench, dressing table, tea table, coffee bar and bookshelves. It is also easy going with restaurants and hotels. When the candle is lighted, the room is filled with aroma!