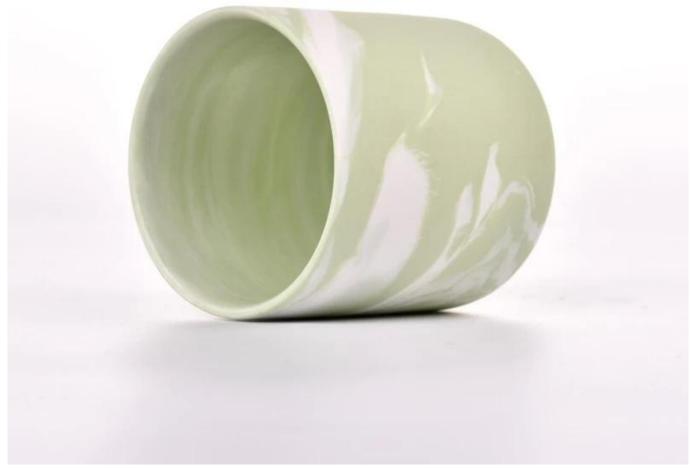

This youthful and vigorous <u>ceramic candle jars</u> provide various choice. No matter as candle jar, or as storage jar, It can bring warmth and happiness

to your life, customize pattern jars provide you more choices that matches with your home decoration. You can work out more patterns for you candle brand!

Unusual shapes and simple style-perfect for presenting your style in any room. Quality, impressive style and these <u>ceramic candle jars</u> so very gift worthy.

This decorative candle jar is the perfect gift for friendship and makes a elegance high-end gift for your loved ones. Everyone will appreciate the craftsmanship quality of this exquisite <u>ceramic candle jars</u>.