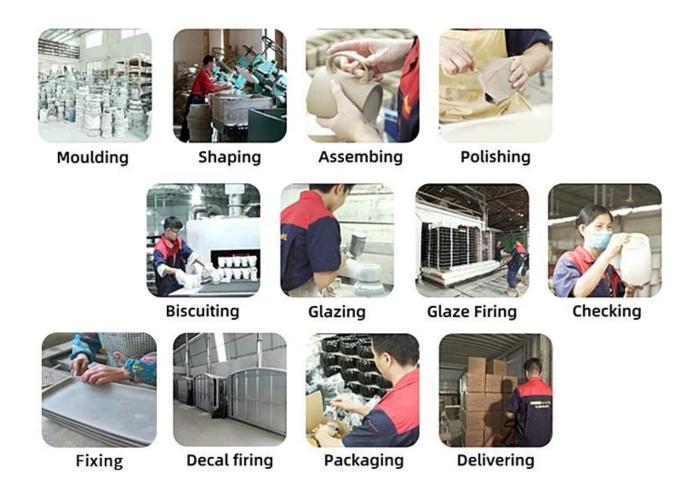

ative candle jar is the perfect gift for friendship and makes a elegance high-end gift for your loved ones. Everyone will appreciate the craftsmanship quality of this exquisite <u>ceramic candle jars</u>.



This gorgeous <u>ceramic candle jars</u> matches with any home decoration furniture, for example, dining table, cooking bench, dressing table, tea table, coffee bar and bookshelves. It is also easy going with restaurants and hotels. When the candle is lighted, the room is filled with aroma!



Wide range of application

## WIDE RANGE OF APPLICATION

Suitable for: home life/coffee shop/restaurant/wedding/party/Christmas etc



HOME LIFE



COFFEE SHOP



RESTAURANT



WEDDING



**PARTY** 



CHRISTMAS ETC

Factory

## · FACTORY ·







## **Technological process**

## PROCESS CRAFTS



## **Packing & Shipping**

# 

# Different From The Peer



Own professional shipping company( Shenzhen Sunny Worldwide logistics)



20+ years freight history and WCA members.

# **PACKING**

We have Normal packing, PVC box
Window box,carton box,pallet Color box, White box,ect.
of course,we can customize
Individual gift box for you.





#### 1) Can you combine many items assorted in one container in my first order?

Yes, we can. But the quantity of each ordered item should reach our MOQ.

## 2) If any quality problem, how can you settle it for us?

When discharging the container, you need to inspect all the cargo. If any breakage or

defect products were founded, you must take the pictures from the original carton. All the claims must be presented within 15 working days after dischargi