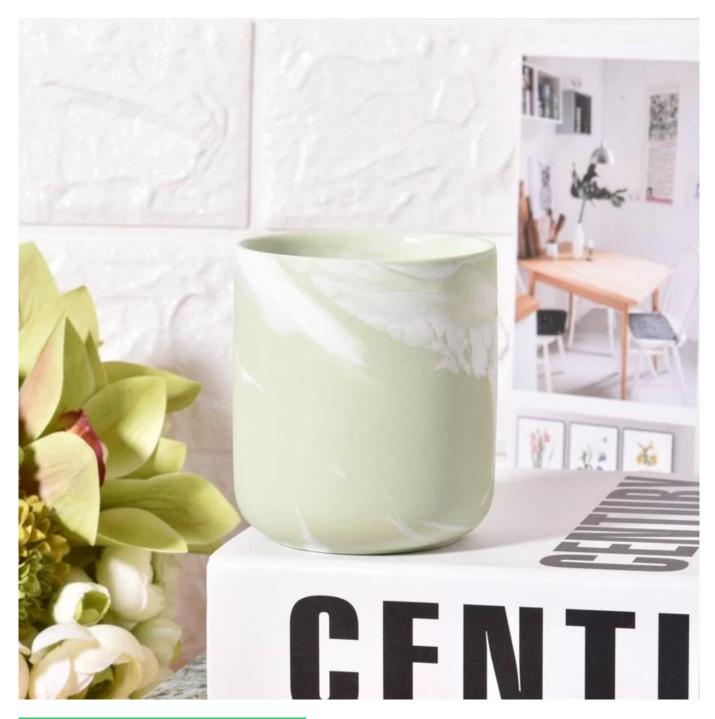

This gorgeous <u>ceramic candle jars</u> matches with any home decoration furniture, for example, dining table, cooking bench, dressing table, tea table, coffee bar and bookshelves. It is also easy going with restaurants and hotels. When the candle is lighted, the room is filled with aroma!