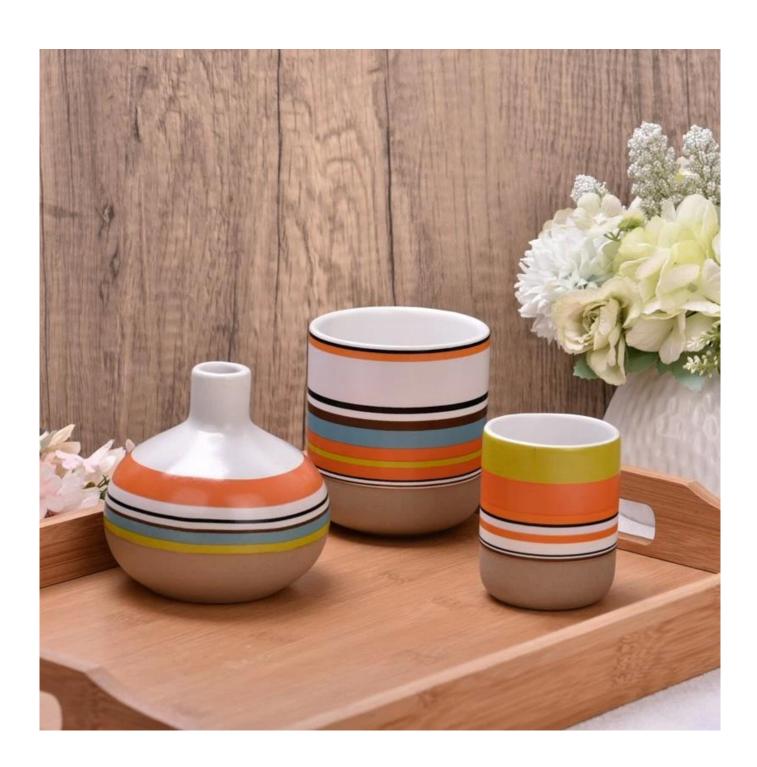

This youthful and vigorous Ceramic diffuser bottles provide various choice. No matter as candle jar, or as storage jar, It can bring warmth and happiness to your life, customize pattern jars provide you more choices that matches with your home decoration. You can work out more patterns

for you candle brand!

Unusual shapes and simple style-perfect for presenting your style in any room. Quality, impressive style and these Ceramic diffuser bottle so very gift worthy.

This decorative candle jar is the perfect gift for friendship and makes a elegance high-end gift for your loved ones. Everyone will appreciate the craftsmanship quality of this exquisite Ceramic diffuser bottle.

This gorgeou Ceramic diffuser bottle matches with any home decoration furniture, for example, dining table, cooking bench, dressing table, tea table, coffee bar and bookshelves. It is also easy going with restaurants and hotels. When the candle is lighted, the room is filled with aroma!