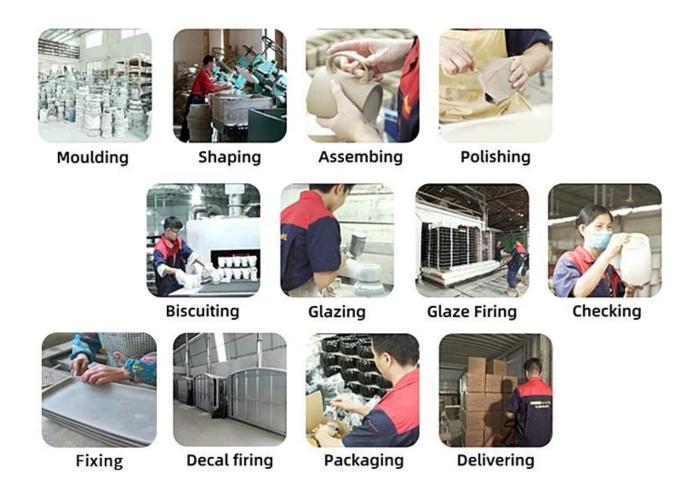

candle jar is the perfect gift for friendship and makes a elegance high-end gift for your loved ones. Everyone will appreciate the craftsmanship quality of this exquisite Ceramic diffuser bottle.

This gorgeou Ceramic diffuser bottle matches with any home decoration furniture, for example, dining table, cooking bench, dressing table, tea table, coffee bar and bookshelves. It is also easy going with restaurants and hotels. When the candle is lighted, the room is filled with aroma!

















# Wide range of application

## WIDE RANGE OF APPLICATION

Suitable for: home life/coffee shop/restaurant/wedding/party/Christmas etc



HOME LIFE



COFFEE SHOP



RESTAURANT



WEDDING



**PARTY** 



CHRISTMAS ETC

Factory

## · FACTORY ·







## **Technological process**

# PROCESS CRAFTS



## **Packing & Shipping**

# 

# Different From The Peer



Own professional shipping company( Shenzhen Sunny Worldwide logistics)



20+ years freight history and WCA members.

# **PACKING**

We have Normal packing, PVC box
Window box,carton box,pallet Color box, White box,ect.
of course,we can customize
Individual gift box for you.





#### 1) Can you combine many items assorted in one container in my first order?

Yes, we can. But the quantity of each ordered item should reach our MOQ.

## 2) If any quality problem, how can you settle it for us?

When discharging the container, you need to inspect all the cargo. If any breakage or

defect products were founded, you must take the pictures from the original carton. All the claims must be presented within 15 working days after dischargi