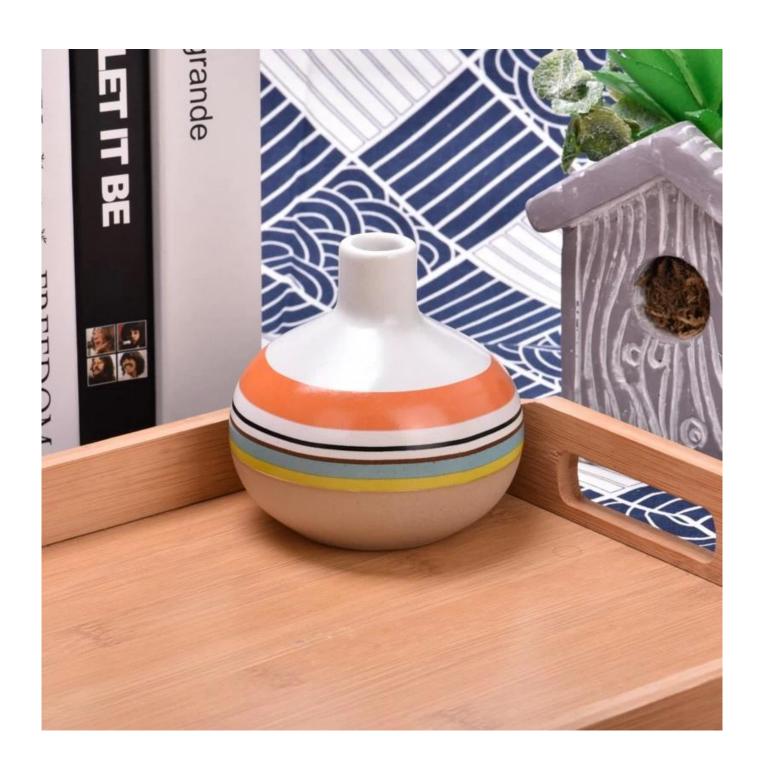

This youthful and vigorous Ceramic diffuser bottles provide various choice. No matter as candle jar, or as storage jar, It can bring warmth and happiness to your life, customize pattern jars provide you more choices that matches with your home decoration. You can work out more patterns

for you candle brand!

Unusual shapes and simple style-perfect for presenting your style in any room. Quality, impressive style and these Ceramic diffuser bottle so very gift worthy.

This decorative candle jar is the perfect gift for friendship and makes a elegance high-end gift for your loved ones. Everyone will appreciate the craftsmanship quality of this exquisite Ceramic diffuser bottle.

This gorgeou Ceramic diffuser bottle matches with any home decoration furniture, for example, dining table, cooking bench, dressing table, tea table, coffee bar and bookshelves. It is also easy going with restaurants and hotels. When the candle is lighted, the room is filled with aroma!