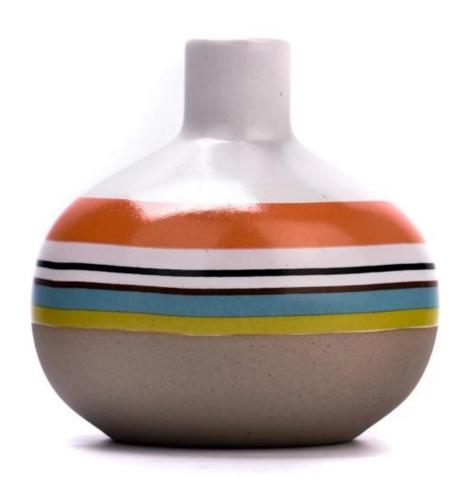

This youthful and vigorous Ceramic diffuser bottles provide various choice. No matter as candle jar, or as storage jar, It can bring warmth and happiness to your life, customize pattern jars provide you more choices that matches with your home decoration. You can work out more patterns

for you candle brand!

Unusual shapes and simple style-perfect for presenting your style in any room. Quality, impressive style and these Ceramic diffuser bottle so very gift worthy.

This decorative candle jar is the perfect gift for friendship and makes a elegance high-end gift for your loved ones. Everyone will appreciate the craftsmanship quality of this exquisite Ceramic diffuser bottle.

This gorgeou Ceramic diffuser bottle matches with any home decoration furniture, for example, dining table, cooking bench, dressing table, tea table, coffee bar and bookshelves. It is also easy going with restaurants and hotels. When the candle is lighted, the room is filled with aroma!