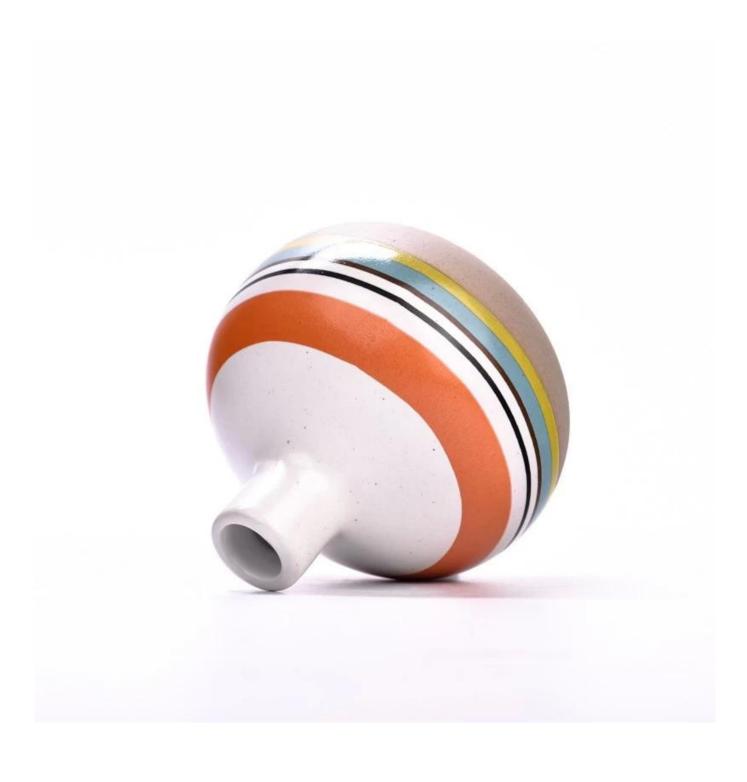

This youthful and vigorous Ceramic diffuser bottles provide various choice. No matter as candle jar, or as storage jar, It can bring warmth and happiness to your life, customize pattern jars provide you more choices that matches with your home decoration. You can work out more patterns

for you candle brand!

Unusual shapes and simple style-perfect for presenting your style in any room. Quality, impressive style and these Ceramic diffuser bottle so very gift worthy.

This decorative candle jar is the perfect gift for friendship and makes a elegance high-end gift for your loved ones. Everyone will appreciate the craftsmanship quality of this exquisite Ceramic diffuser bottle.