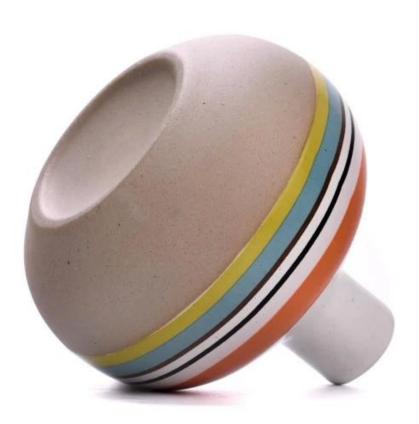

This youthful and vigorous Ceramic diffuser bottles provide various choice. No matter as candle jar, or as storage jar, It can bring warmth and happiness to your life, customize pattern jars provide you more choices that matches with your home decoration. You can work out more patterns

for you candle brand!

Unusual shapes and simple style-perfect for presenting your style in any room. Quality, impressive style and these Ceramic diffuser bottle so very gift worthy.

This decorative candle jar is the perfect gift for friendship and makes a elegance high-end gift for your loved ones. Everyone will appreciate the craftsmanship quality of this exquisite Ceramic diffuser bottle.