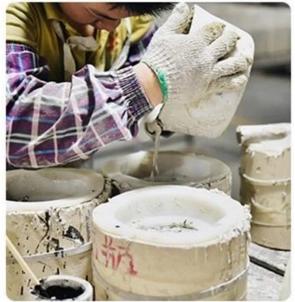

ffuser bottle so very gift worthy.

This decorative candle jar is the perfect gift for friendship and makes a elegance high-end gift for your loved ones. Everyone will appreciate the craftsmanship quality of this exquisite Ceramic diffuser bottle.

This gorgeou Ceramic diffuser bottle matches with any home decoration furniture, for example, dining table, cooking bench, dressing table, tea table, coffee bar and bookshelves. It is also easy going with restaurants and hotels. When the candle is lighted, the room is filled with aroma!

















# Wide range of application

## WIDE RANGE OF APPLICATION

Suitable for: home life/coffee shop/restaurant/wedding/party/Christmas etc



HOME LIFE



COFFEE SHOP



RESTAURANT



WEDDING



**PARTY** 



CHRISTMAS ETC

Factory

## · FACTORY ·







## **Technological process**

# PROCESS CRAFTS



## **Packing & Shipping**

# 

# Different From The Peer



Own professional shipping company( Shenzhen Sunny Worldwide logistics)



20+ years freight history and WCA members.

# **PACKING**

We have Normal packing, PVC box
Window box,carton box,pallet Color box, White box,ect.
of course,we can customize
Individual gift box for you.





#### 1) Can you combine many items assorted in one container in my first order?

Yes, we can. But the quantity of each ordered item should reach our MOQ.

## 2) If any quality problem, how can you settle it for us?

When discharging the container, you need to inspect all the cargo. If any breakage or

defect products were founded, you must take the pictures from the original carton. All the claims must