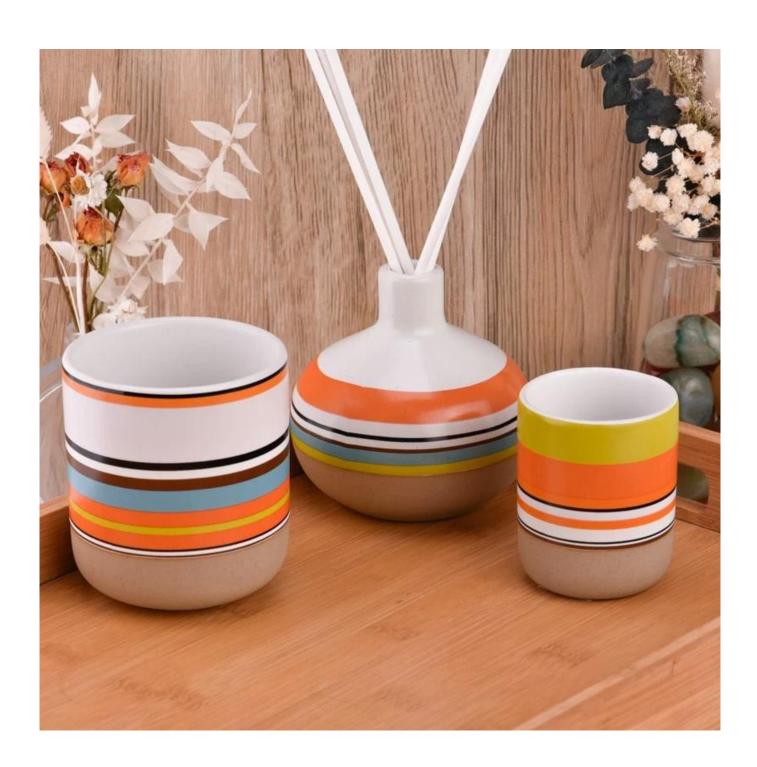

This youthful and vigorous Ceramic diffuser bottles provide various choice. No matter as candle jar, or as storage jar, It can bring warmth and happiness to your life, customize pattern jars provide you more choices that matches with your home decoration. You can work out more patterns

for you candle brand!

Unusual shapes and simple style-perfect for presenting your style in any room. Quality, impressive style and these Ceramic diffuser bottle so very gift worthy.

This decorative candle jar is the perfect gift for friendship and makes a elegance high-end gift for your loved ones. Everyone will appreciate the craftsmanship quality of this exquisite Ceramic diffuser bottle.

This gorgeou Ceramic diffuser bottle matches with any home decoration furniture, for example, dining table, cooking bench, dressing table, tea table, coffee bar and bookshelves. It is also easy going with restaurants and hotels. When the candle is lighted, the room is filled with aroma!