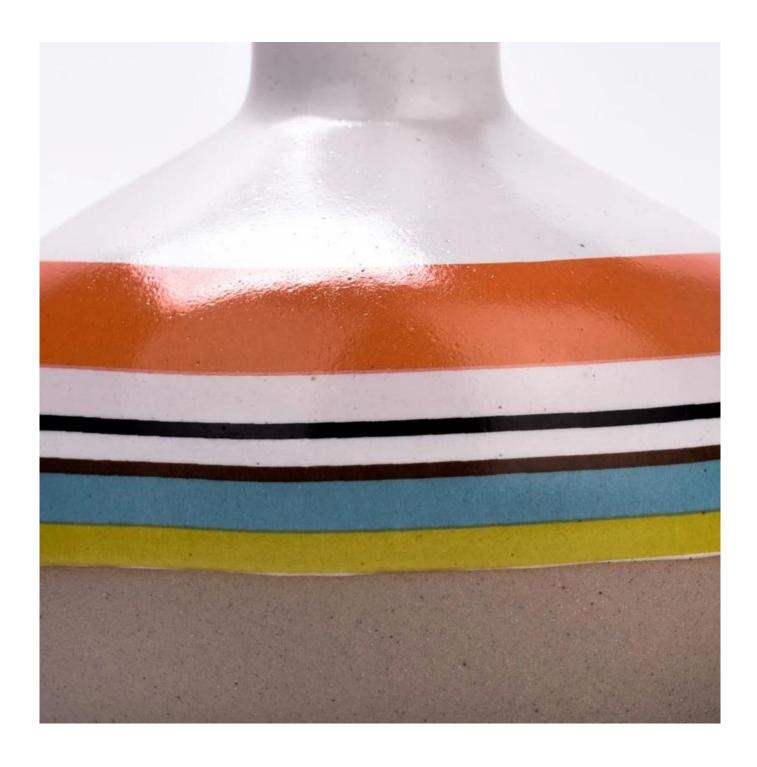

This youthful and vigorous Ceramic diffuser bottles provide various choice. No matter as candle jar, or as storage jar, It can bring warmth and happiness to your life, customize pattern jars provide you more choices that matches with your home decoration. You can work out more patterns

for you candle brand!

Unusual shapes and simple style-perfect for presenting your style in any room. Quality, impressive style and these Ceramic diffuser bottle so very gift worthy.

This decorative candle jar is the perfect gift for friendship and makes a elegance high-end gift for your loved ones. Everyone will appreciate the craftsmanship quality of this exquisite Ceramic diffuser bottle.

This gorgeou Ceramic diffuser bottle matches with any home decoration furniture, for example, dining table, cooking bench, dressing table, tea table, coffee bar and bookshelves. It is also easy going with restaurants and hotels. When the candle is lighted, the room is filled with aroma!