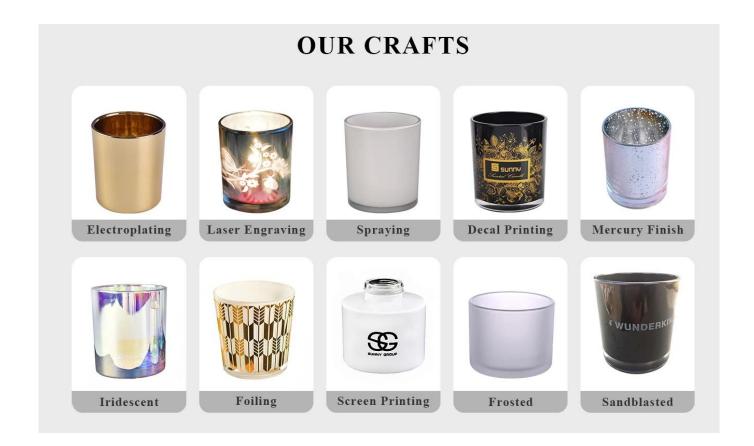

Payment terms 30% pay by TT ,balance paid after showing the BL copy

Certificate Annealing(for candle holders) test

Different luxury surface decoration is our strength as well! Such as electroplating, laser engraving, spraying, decal printing, mercury finished , iridescent and etc.

### 1) Can you do printing on the glass?

Yes,we can.We could offer various printing ways: screen printing, hot stamping, decal attachment, frosting, sandblasting, etc.