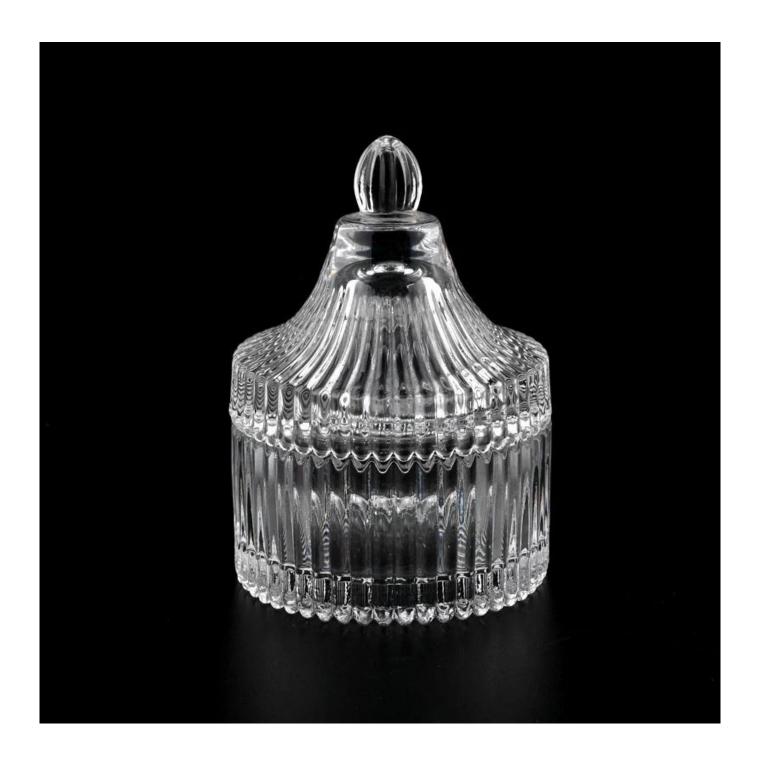

With a gorgeous, crystal clear glass composition, Beautiful craftsmanship and fine glassware go hand-in-hand, and no vessel demonstrates that more eloquently than this glass candle jar. Keep your candles in a container that they deserve, and provide a pretty presentation to your customers.

This youthful and vigorous <u>glass candle jars</u> provide various choice. No matter as candle jar, or as storage jar, It can bring warmth and happiness to your life, customize pattern jars provide you more choices that matches

with your home decoration. You can work out more patterns for you candle brand!

This classic 10 ounce glass tumbler is a fantastic choice for high end scented poured candles. Set up as an aromatherapy cup for the home or wedding party or as a vase for the wedding centerpiece.