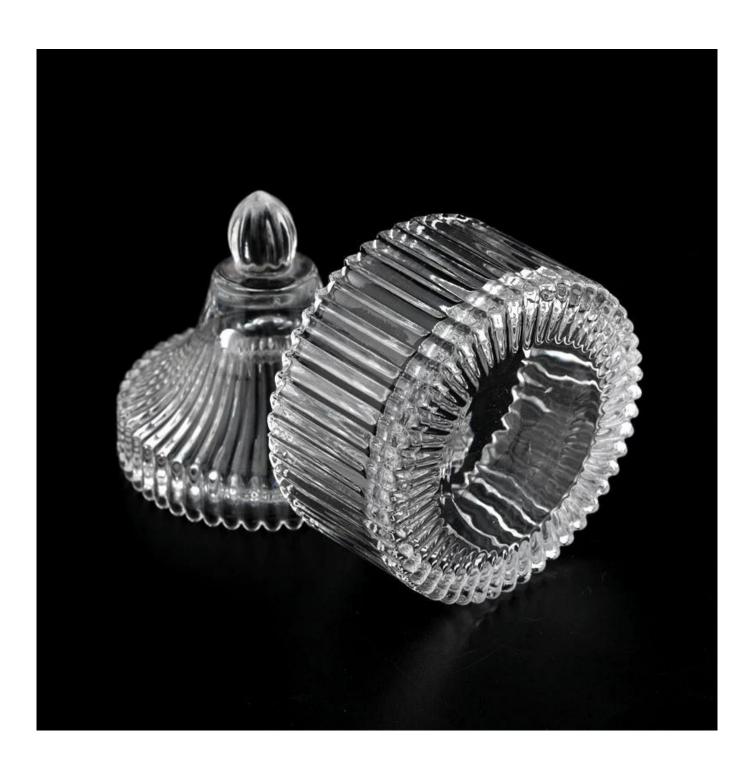

With a gorgeous, crystal clear glass composition, Beautiful craftsmanship and fine glassware go hand-in-hand, and no vessel demonstrates that more eloquently than this glass candle jar. Keep your candles in a container that they deserve, and provide a pretty presentation to your customers.

This youthful and vigorous <u>glass candle jars</u> provide various choice. No matter as candle jar, or as storage jar, It can bring warmth and happiness to your life, customize pattern jars provide you more choices that matches

with your home decoration. You can work out more patterns for you candle brand!

This classic 10 ounce glass tumbler is a fantastic choice for high end scented poured candles. Set up as an aromatherapy cup for the home or wedding party or as a vase for the wedding centerpiece.