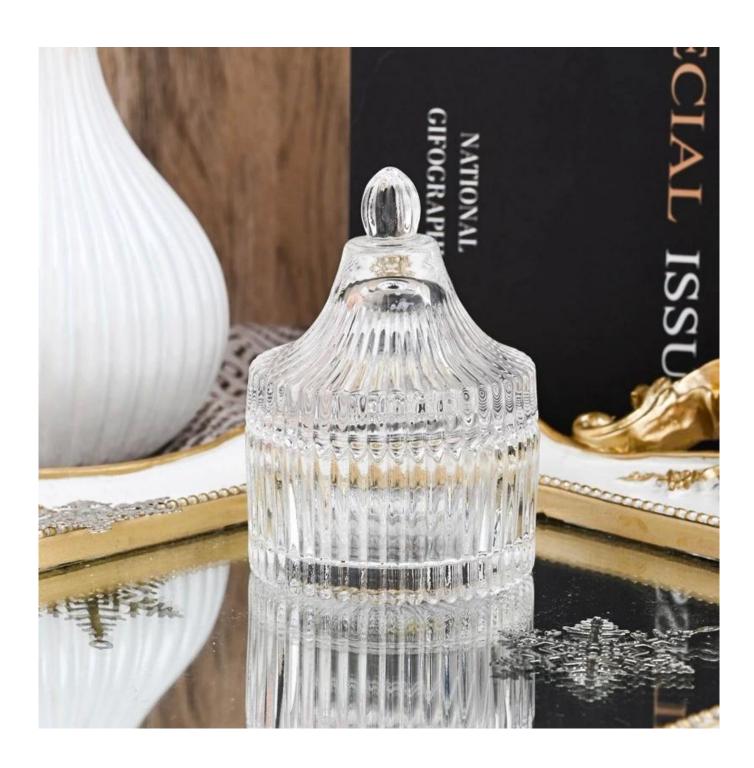

With a gorgeous, crystal clear glass composition, Beautiful craftsmanship and fine glassware go hand-in-hand, and no vessel demonstrates that more eloquently than this glass candle jar. Keep your candles in a container that they deserve, and provide a pretty presentation to your customers.

This youthful and vigorous <u>glass candle jars</u> provide various choice. No matter as candle jar, or as storage jar, It can bring warmth and happiness to your life, customize pattern jars provide you more choices that matches

with your home decoration. You can work out more patterns for you candle brand!

This classic 10 ounce glass tumbler is a fantastic choice for high end scented poured candles. Set up as an aromatherapy cup for the home or wedding party or as a vase for the wedding centerpiece.