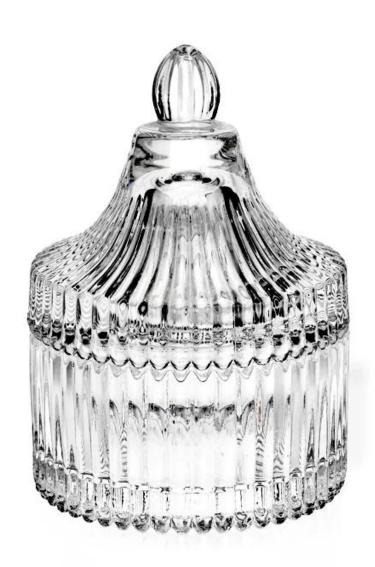

With a gorgeous, crystal clear glass composition, Beautiful craftsmanship and fine glassware go hand-in-hand, and no vessel demonstrates that more eloquently than this glass candle jar. Keep your candles in a container that they deserve, and provide a pretty presentation to your customers.

This youthful and vigorous <u>glass candle jars</u> provide various choice. No matter as candle jar, or as storage jar, It can bring warmth and happiness to your life, customize pattern jars provide you more choices that matches

with your home decoration. You can work out more patterns for you candle brand!

This classic 10 ounce glass tumbler is a fantastic choice for high end scented poured candles. Set up as an aromatherapy cup for the home or wedding party or as a vase for the wedding centerpiece.