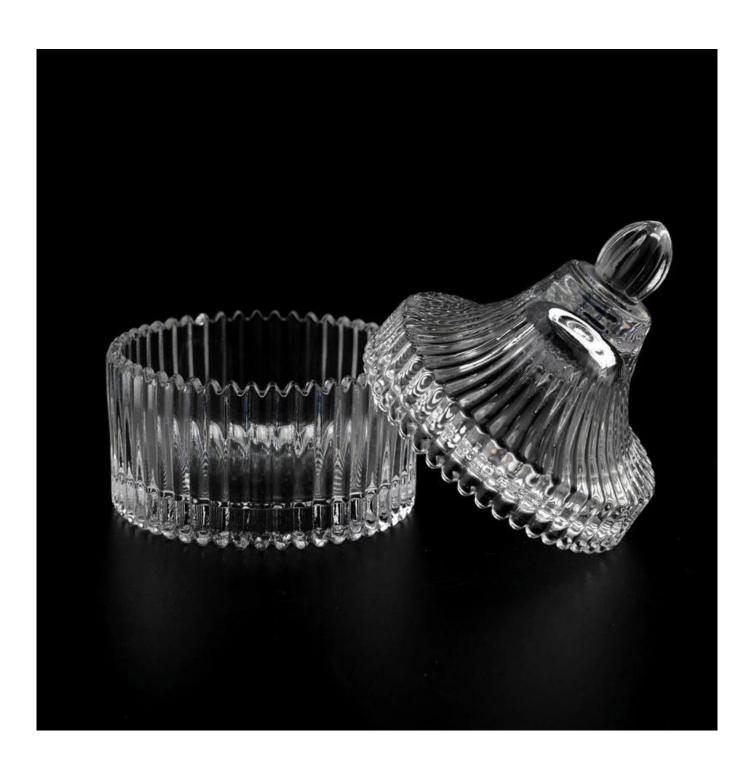

With a gorgeous, crystal clear glass composition, Beautiful craftsmanship and fine glassware go hand-in-hand, and no vessel demonstrates that more eloquently than this glass candle jar. Keep your candles in a container that they deserve, and provide a pretty presentation to your customers.

This youthful and vigorous <u>glass candle jars</u> provide various choice. No matter as candle jar, or as storage jar, It can bring warmth and happiness to your life, customize pattern jars provide you more choices that matches

with your home decoration. You can work out more patterns for you candle brand!

This classic 10 ounce glass tumbler is a fantastic choice for high end scented poured candles. Set up as an aromatherapy cup for the home or wedding party or as a vase for the wedding centerpiece.