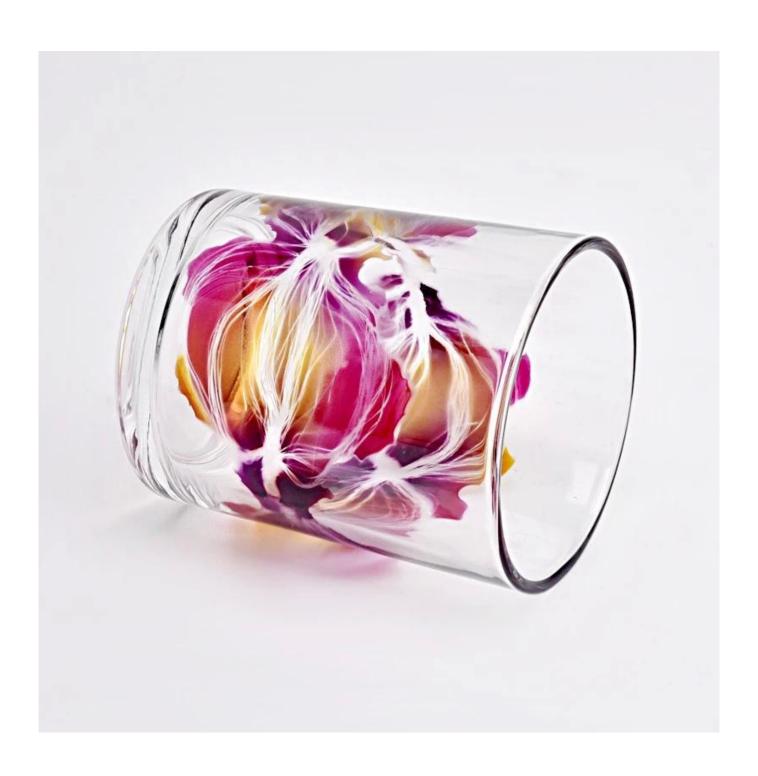

With a gorgeous, crystal clear glass composition, Beautiful craftsmanship and fine glassware go hand-in-hand, and no vessel demonstrates that more eloquently than this glass candle jar. Keep your candles in a container that they deserve, and provide a pretty presentation to your customers.

This youthful and vigorous <u>glass candle jars</u> provide various choice. No matter as candle jar, or as storage jar, It can bring warmth and happiness to your life, customize pattern jars provide you more choices that matches

with your home decoration. You can work out more patterns for you candle brand!

This classic 10 ounce glass tumbler is a fantastic choice for high end scented poured candles. Set up as an aromatherapy cup for the home or wedding party or as a vase for the wedding centerpiece.