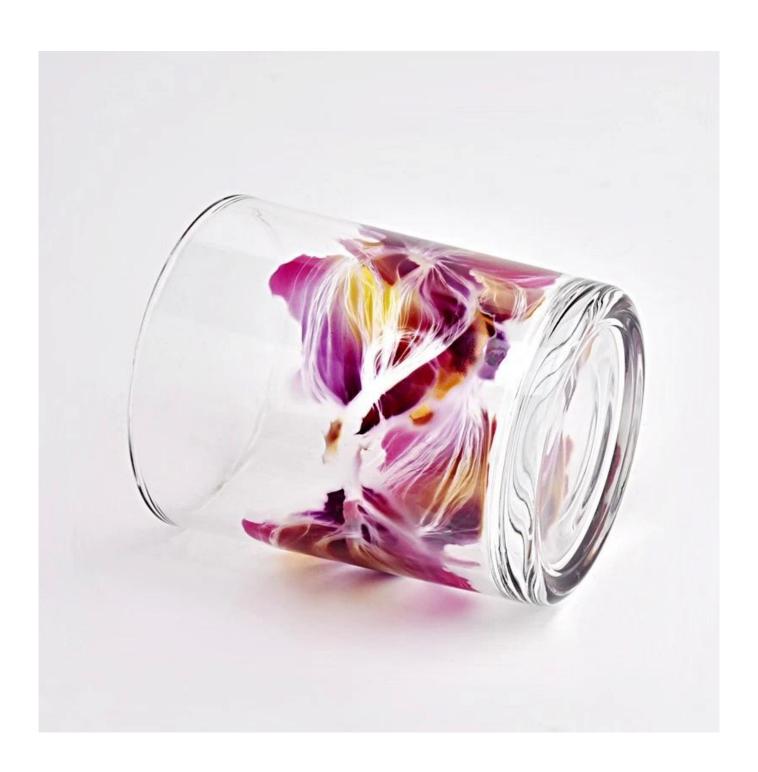

With a gorgeous, crystal clear glass composition, Beautiful craftsmanship and fine glassware go hand-in-hand, and no vessel demonstrates that more eloquently than this glass candle jar. Keep your candles in a container that they deserve, and provide a pretty presentation to your customers.

This youthful and vigorous <u>glass candle jars</u> provide various choice. No matter as candle jar, or as storage jar, It can bring warmth and happiness to your life, customize pattern jars provide you more choices that matches

with your home decoration. You can work out more patterns for you candle brand!

This classic 10 ounce glass tumbler is a fantastic choice for high end scented poured candles. Set up as an aromatherapy cup for the home or wedding party or as a vase for the wedding centerpiece.