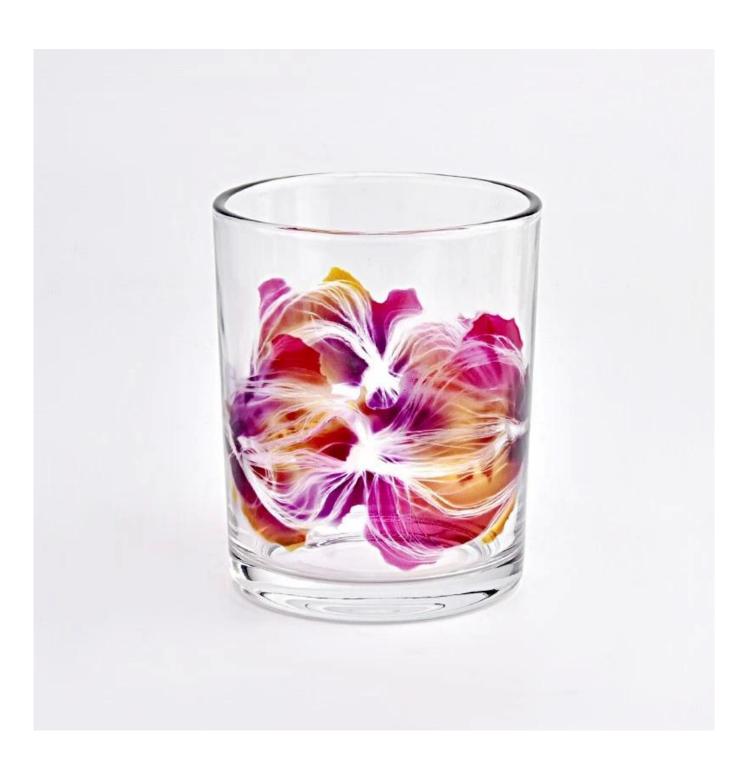

With a gorgeous, crystal clear glass composition, Beautiful craftsmanship and fine glassware go hand-in-hand, and no vessel demonstrates that more eloquently than this glass candle jar. Keep your candles in a container that they deserve, and provide a pretty presentation to your customers.

This youthful and vigorous <u>glass candle jars</u> provide various choice. No matter as candle jar, or as storage jar, It can bring warmth and happiness to your life, customize pattern jars provide you more choices that matches

with your home decoration. You can work out more patterns for you candle brand!

This classic 10 ounce glass tumbler is a fantastic choice for high end scented poured candles. Set up as an aromatherapy cup for the home or wedding party or as a vase for the wedding centerpiece.