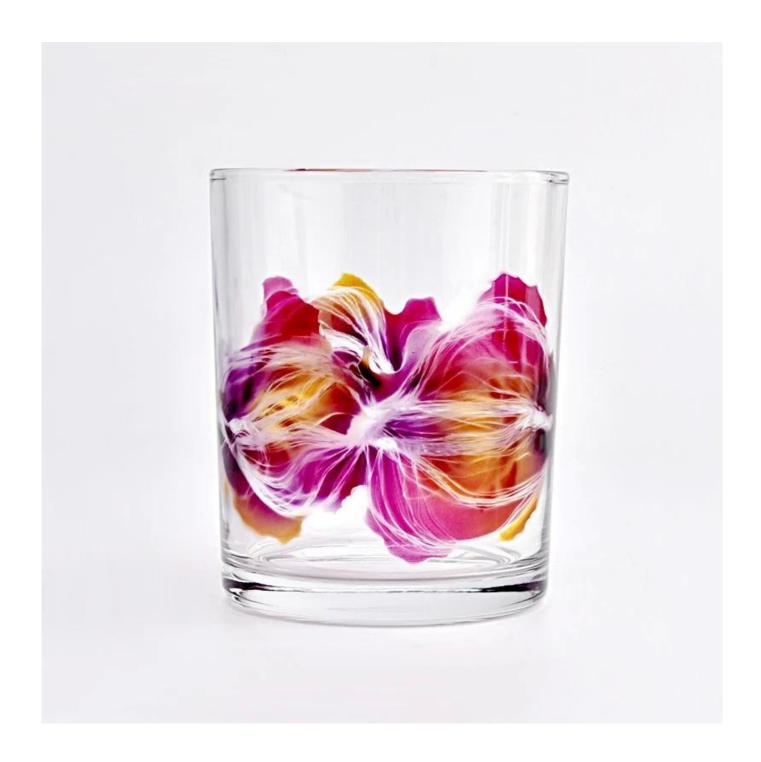

With a gorgeous, crystal clear glass composition, Beautiful craftsmanship and fine glassware go hand-in-hand, and no vessel demonstrates that more eloquently than this glass candle jar. Keep your candles in a container that they deserve, and provide a pretty presentation to your customers.

This youthful and vigorous <u>glass candle jars</u> provide various choice. No matter as candle jar, or as storage jar, It can bring warmth and happiness to your life, customize pattern jars provide you more choices that matches

with your home decoration. You can work out more patterns for you candle brand!

This classic 10 ounce glass tumbler is a fantastic choice for high end scented poured candles. Set up as an aromatherapy cup for the home or wedding party or as a vase for the wedding centerpiece.