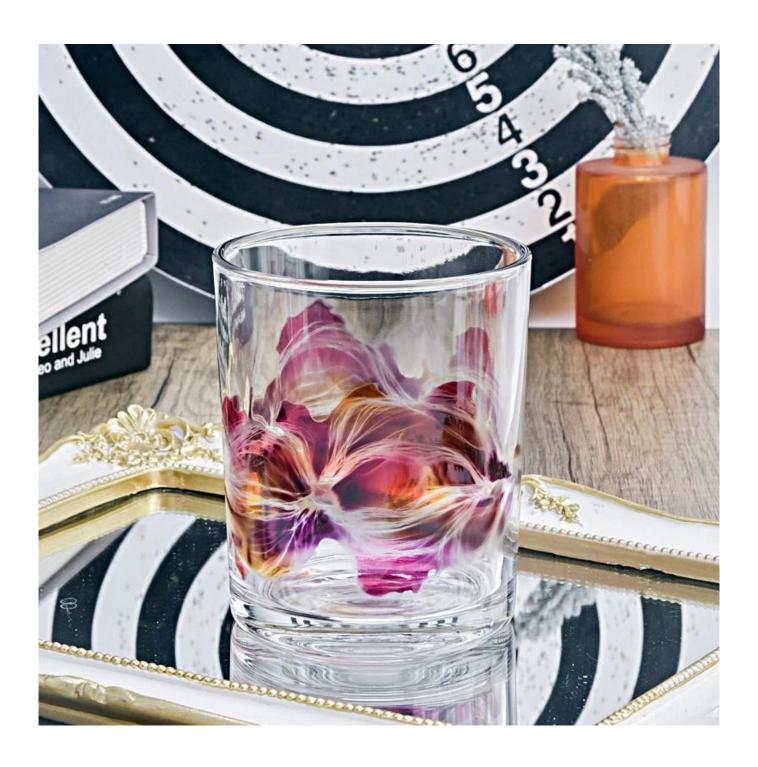

With a gorgeous, crystal clear glass composition, Beautiful craftsmanship and fine glassware go hand-in-hand, and no vessel demonstrates that more eloquently than this glass candle jar. Keep your candles in a container that they deserve, and provide a pretty presentation to your customers.

This youthful and vigorous <u>glass candle jars</u> provide various choice. No matter as candle jar, or as storage jar, It can bring warmth and happiness to your life, customize pattern jars provide you more choices that matches

with your home decoration. You can work out more patterns for you candle brand!

This classic 10 ounce glass tumbler is a fantastic choice for high end scented poured candles. Set up as an aromatherapy cup for the home or wedding party or as a vase for the wedding centerpiece.