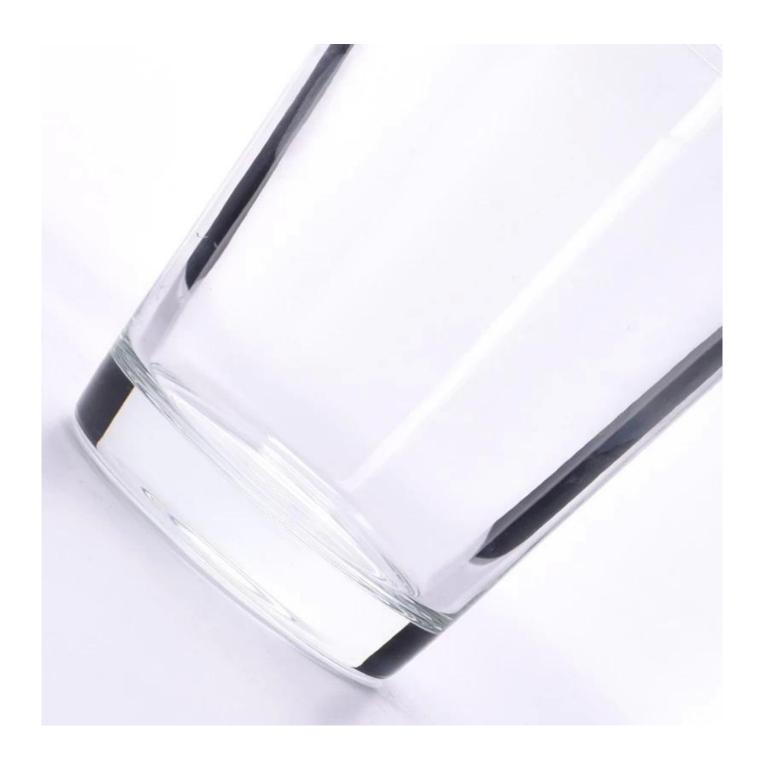

With a gorgeous, crystal clear glass composition, Beautiful craftsmanship and fine glassware go hand-in-hand, and no vessel demonstrates that more eloquently than this glass candle jar. Keep your candles in a container that they deserve, and provide a pretty presentation to your customers.

This youthful and vigorous <u>glass candle jars</u> provide various choice. No matter as candle jar, or as storage jar, It can bring warmth and happiness to your life, customize pattern jars provide you more choices that matches

with your home decoration. You can work out more patterns for you candle brand!

This classic 10 ounce glass tumbler is a fantastic choice for high end scented poured candles. Set up as an aromatherapy cup for the home or wedding party or as a vase for the wedding centerpiece.