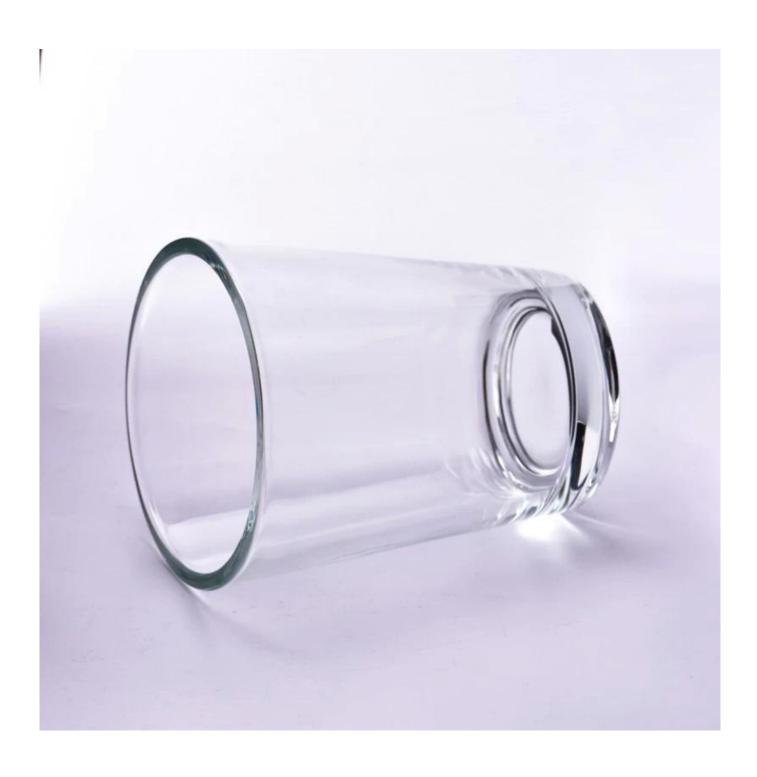

With a gorgeous, crystal clear glass composition, Beautiful craftsmanship and fine glassware go hand-in-hand, and no vessel demonstrates that more eloquently than this glass candle jar. Keep your candles in a container that they deserve, and provide a pretty presentation to your customers.

This youthful and vigorous <u>glass candle jars</u> provide various choice. No matter as candle jar, or as storage jar, It can bring warmth and happiness to your life, customize pattern jars provide you more choices that matches

with your home decoration. You can work out more patterns for you candle brand!

This classic 10 ounce glass tumbler is a fantastic choice for high end scented poured candles. Set up as an aromatherapy cup for the home or wedding party or as a vase for the wedding centerpiece.