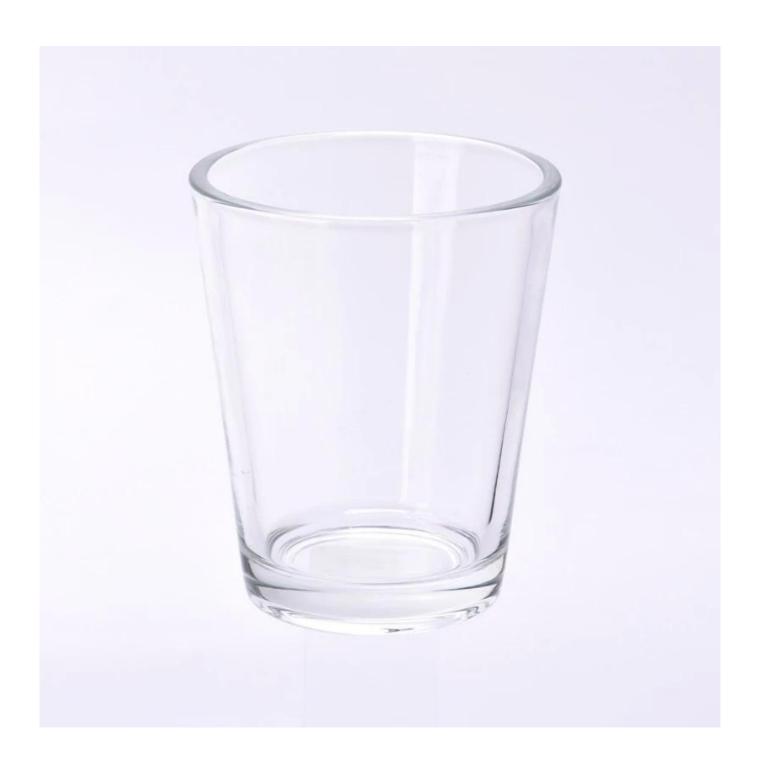

With a gorgeous, crystal clear glass composition, Beautiful craftsmanship and fine glassware go hand-in-hand, and no vessel demonstrates that more eloquently than this glass candle jar. Keep your candles in a container that they deserve, and provide a pretty presentation to your customers.

This youthful and vigorous <u>glass candle jars</u> provide various choice. No matter as candle jar, or as storage jar, It can bring warmth and happiness to your life, customize pattern jars provide you more choices that matches

with your home decoration. You can work out more patterns for you candle brand!

This classic 10 ounce glass tumbler is a fantastic choice for high end scented poured candles. Set up as an aromatherapy cup for the home or wedding party or as a vase for the wedding centerpiece.