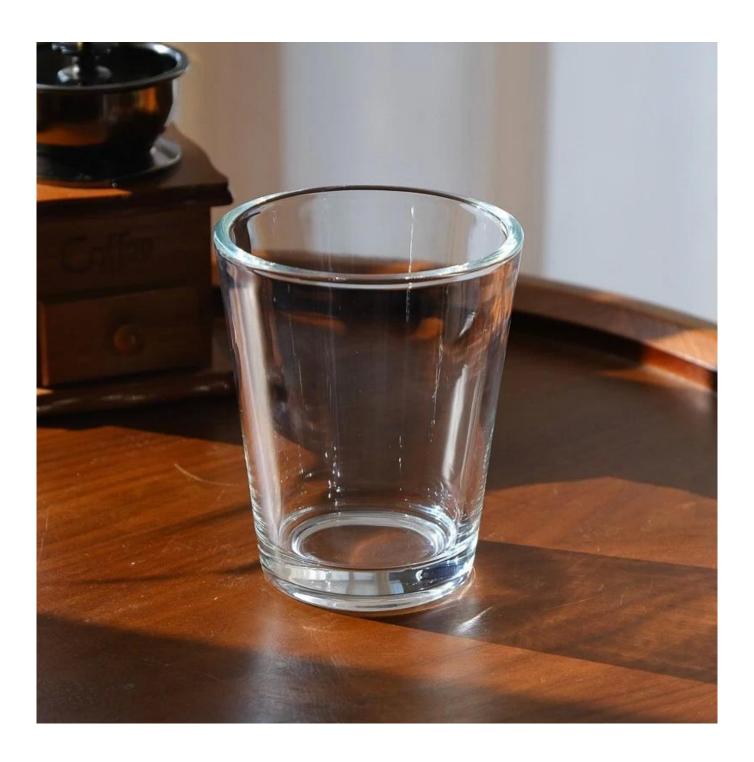

With a gorgeous, crystal clear glass composition, Beautiful craftsmanship and fine glassware go hand-in-hand, and no vessel demonstrates that more eloquently than this glass candle jar. Keep your candles in a container that they deserve, and provide a pretty presentation to your customers.

This youthful and vigorous <u>glass candle jars</u> provide various choice. No matter as candle jar, or as storage jar, It can bring warmth and happiness to your life, customize pattern jars provide you more choices that matches

with your home decoration. You can work out more patterns for you candle brand!

This classic 10 ounce glass tumbler is a fantastic choice for high end scented poured candles. Set up as an aromatherapy cup for the home or wedding party or as a vase for the wedding centerpiece.