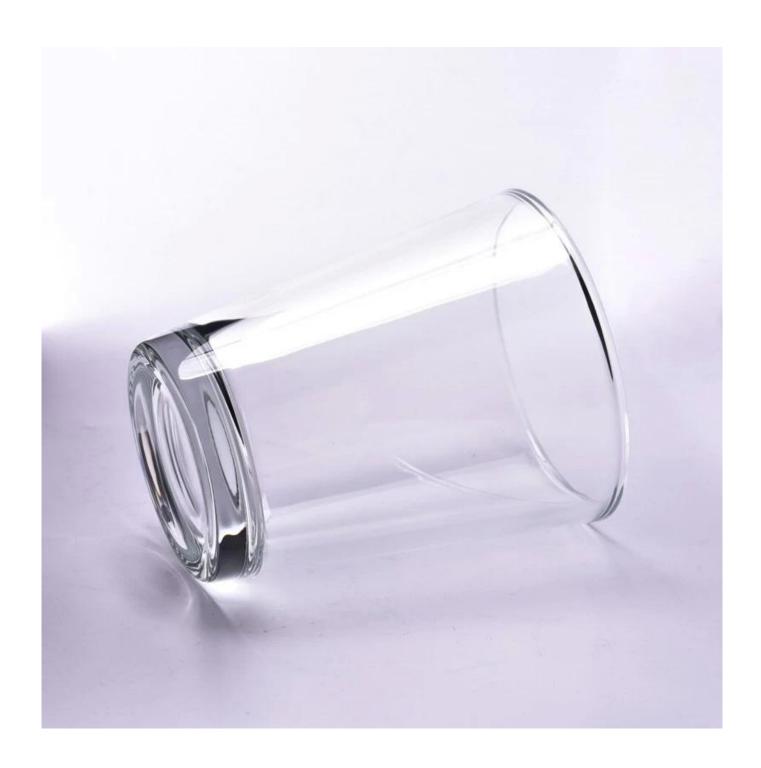

With a gorgeous, crystal clear glass composition, Beautiful craftsmanship and fine glassware go hand-in-hand, and no vessel demonstrates that more eloquently than this glass candle jar. Keep your candles in a container that they deserve, and provide a pretty presentation to your customers.

This youthful and vigorous <u>glass candle jars</u> provide various choice. No matter as candle jar, or as storage jar, It can bring warmth and happiness to your life, customize pattern jars provide you more choices that matches

with your home decoration. You can work out more patterns for you candle brand!

This classic 10 ounce glass tumbler is a fantastic choice for high end scented poured candles. Set up as an aromatherapy cup for the home or wedding party or as a vase for the wedding centerpiece.