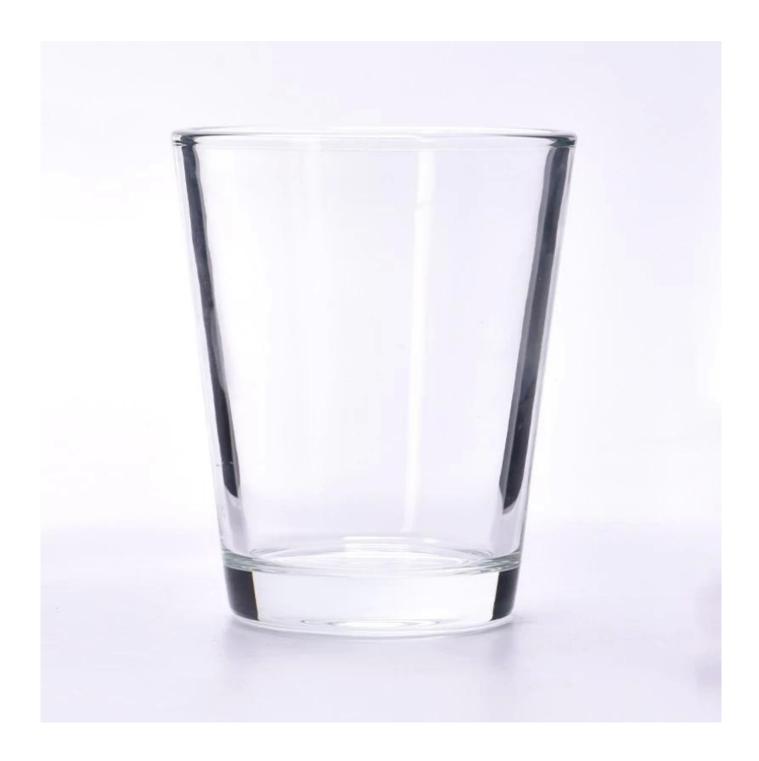

With a gorgeous, crystal clear glass composition, Beautiful craftsmanship and fine glassware go hand-in-hand, and no vessel demonstrates that more eloquently than this glass candle jar. Keep your candles in a container that they deserve, and provide a pretty presentation to your customers.

This youthful and vigorous <u>glass candle jars</u> provide various choice. No matter as candle jar, or as storage jar, It can bring warmth and happiness to your life, customize pattern jars provide you more choices that matches

with your home decoration. You can work out more patterns for you candle brand!

This classic 10 ounce glass tumbler is a fantastic choice for high end scented poured candles. Set up as an aromatherapy cup for the home or wedding party or as a vase for the wedding centerpiece.