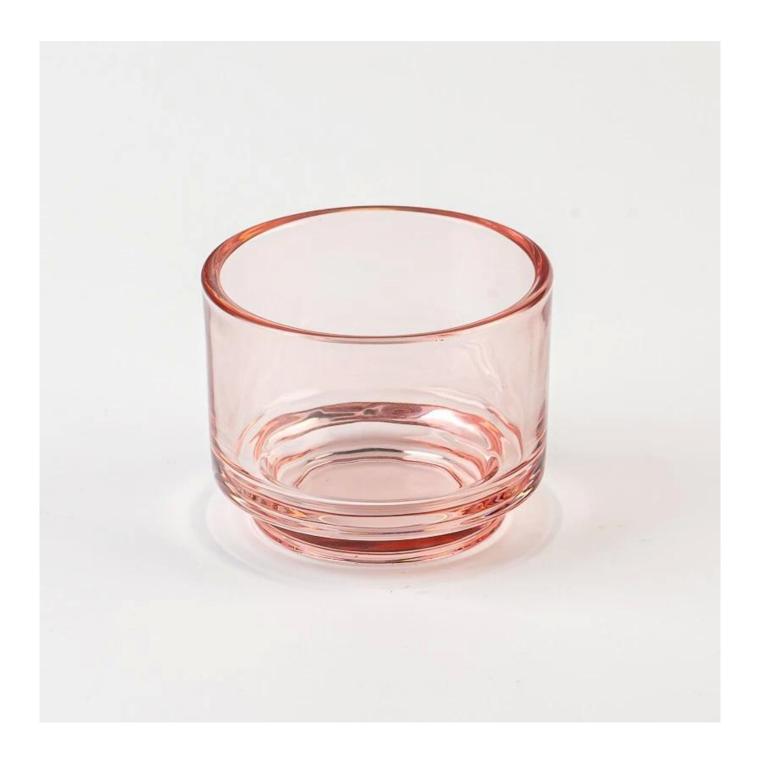

With a gorgeous, crystal clear glass composition, Beautiful craftsmanship and fine glassware go hand-in-hand, and no vessel demonstrates that more eloquently than this glass candle jar. Keep your candles in a container that they deserve, and provide a pretty presentation to your customers.

This youthful and vigorous <u>glass candle jars</u> provide various choice. No matter as candle jar, or as storage jar, It can bring warmth and happiness to your life, customize pattern jars provide you more choices that matches

with your home decoration. You can work out more patterns for you candle brand!

This classic 10 ounce glass tumbler is a fantastic choice for high end scented poured candles. Set up as an aromatherapy cup for the home or wedding party or as a vase for the wedding centerpiece.