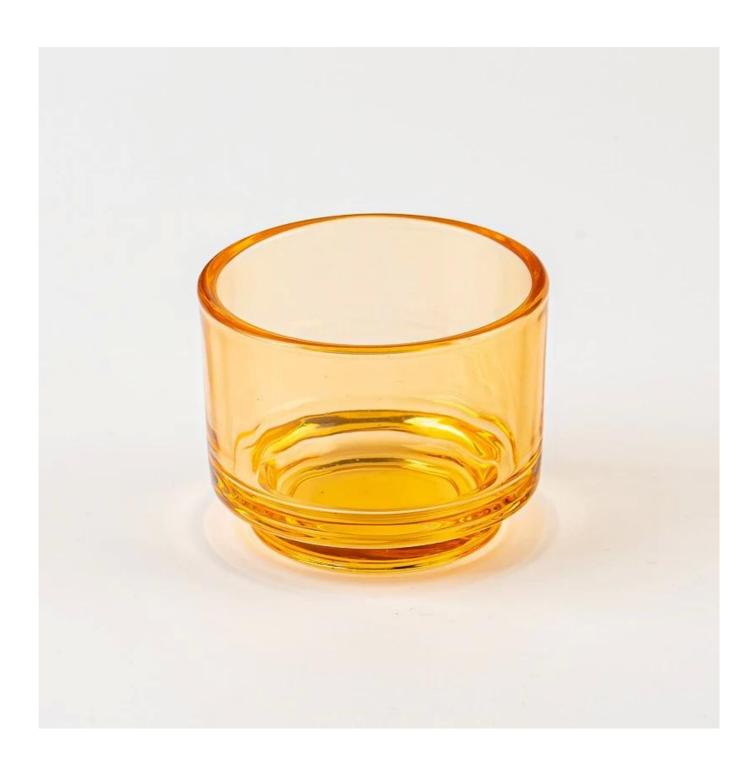

With a gorgeous, crystal clear glass composition, Beautiful craftsmanship and fine glassware go hand-in-hand, and no vessel demonstrates that more eloquently than this glass candle jar. Keep your candles in a container that they deserve, and provide a pretty presentation to your customers.

This youthful and vigorous <u>glass candle jars</u> provide various choice. No matter as candle jar, or as storage jar, It can bring warmth and happiness to your life, customize pattern jars provide you more choices that matches

with your home decoration. You can work out more patterns for you candle brand!

This classic 10 ounce glass tumbler is a fantastic choice for high end scented poured candles. Set up as an aromatherapy cup for the home or wedding party or as a vase for the wedding centerpiece.