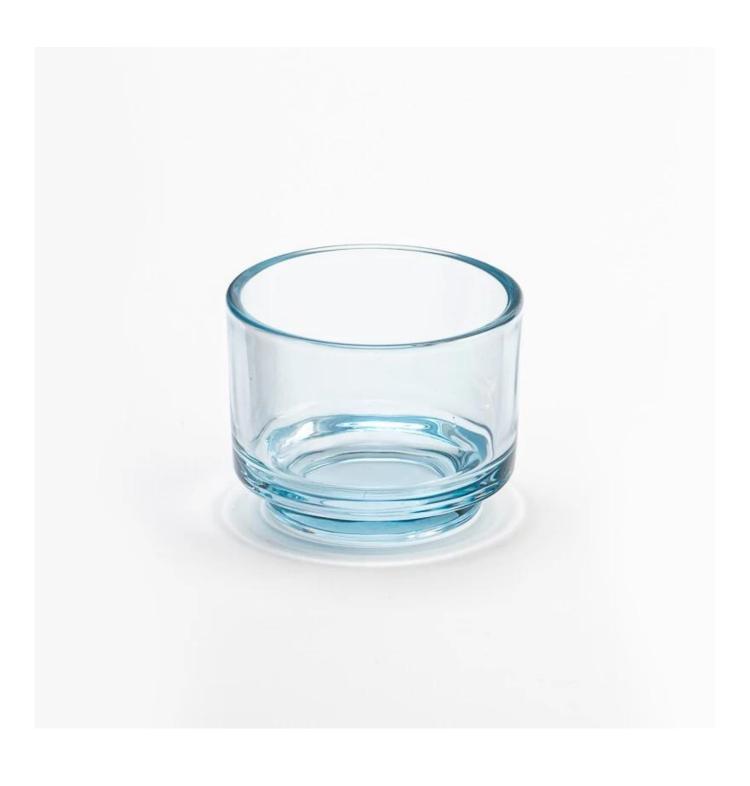

With a gorgeous, crystal clear glass composition, Beautiful craftsmanship and fine glassware go hand-in-hand, and no vessel demonstrates that more eloquently than this glass candle jar. Keep your candles in a container that they deserve, and provide a pretty presentation to your customers.

This youthful and vigorous <u>glass candle jars</u> provide various choice. No matter as candle jar, or as storage jar, It can bring warmth and happiness to your life, customize pattern jars provide you more choices that matches

with your home decoration. You can work out more patterns for you candle brand!

This classic 10 ounce glass tumbler is a fantastic choice for high end scented poured candles. Set up as an aromatherapy cup for the home or wedding party or as a vase for the wedding centerpiece.