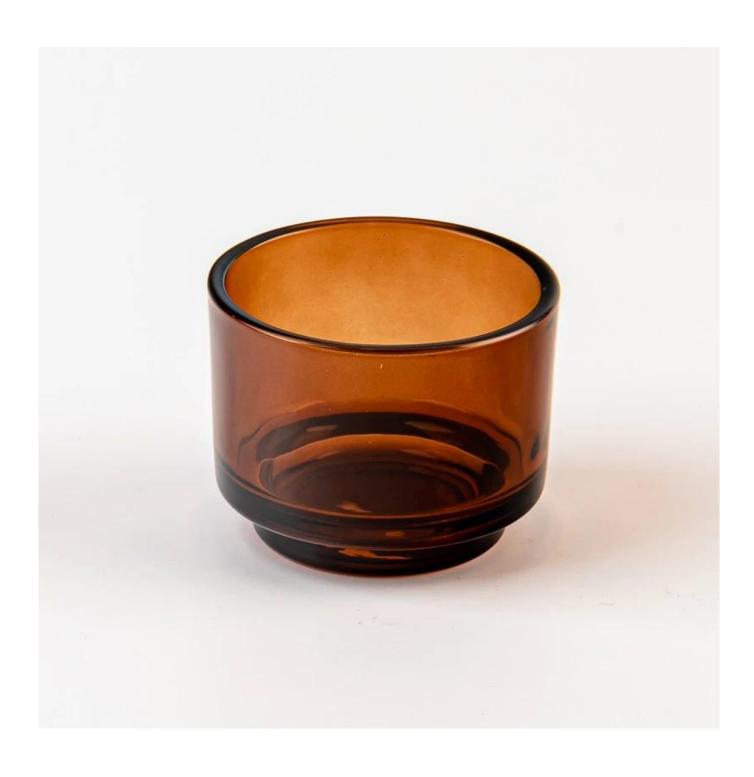

With a gorgeous, crystal clear glass composition, Beautiful craftsmanship and fine glassware go hand-in-hand, and no vessel demonstrates that more eloquently than this glass candle jar. Keep your candles in a container that they deserve, and provide a pretty presentation to your customers.

This youthful and vigorous <u>glass candle jars</u> provide various choice. No matter as candle jar, or as storage jar, It can bring warmth and happiness to your life, customize pattern jars provide you more choices that matches

with your home decoration. You can work out more patterns for you candle brand!

This classic 10 ounce glass tumbler is a fantastic choice for high end scented poured candles. Set up as an aromatherapy cup for the home or wedding party or as a vase for the wedding centerpiece.