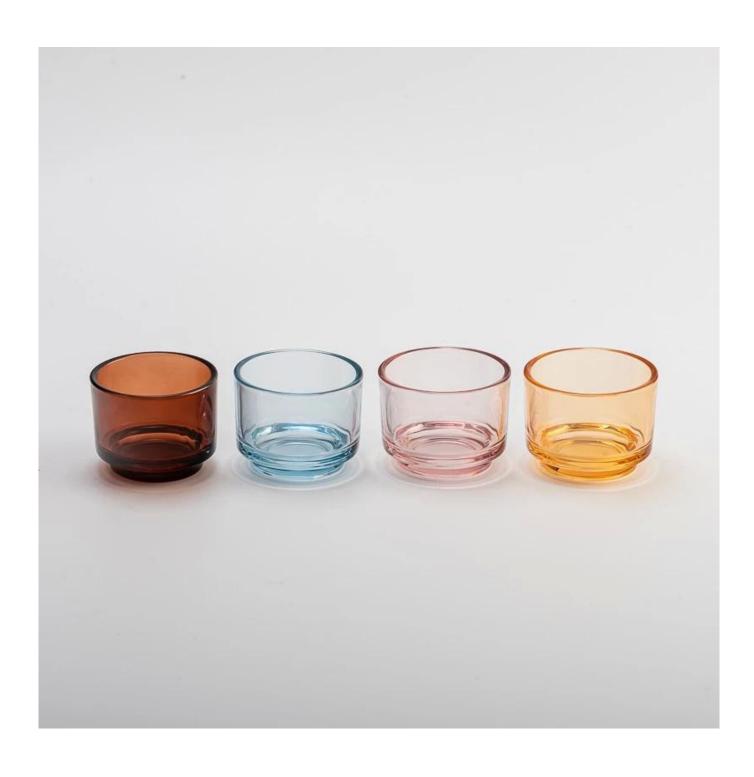

This youthful and vigorous <u>glass candle jars</u> provide various choice. No matter as candle jar, or as storage jar, It can bring warmth and happiness to your life, customize pattern jars provide you more choices that matches

with your home decoration. You can work out more patterns for you candle brand!

This classic 10 ounce glass tumbler is a fantastic choice for high end scented poured candles. Set up as an aromatherapy cup for the home or wedding party or as a vase for the wedding centerpiece.