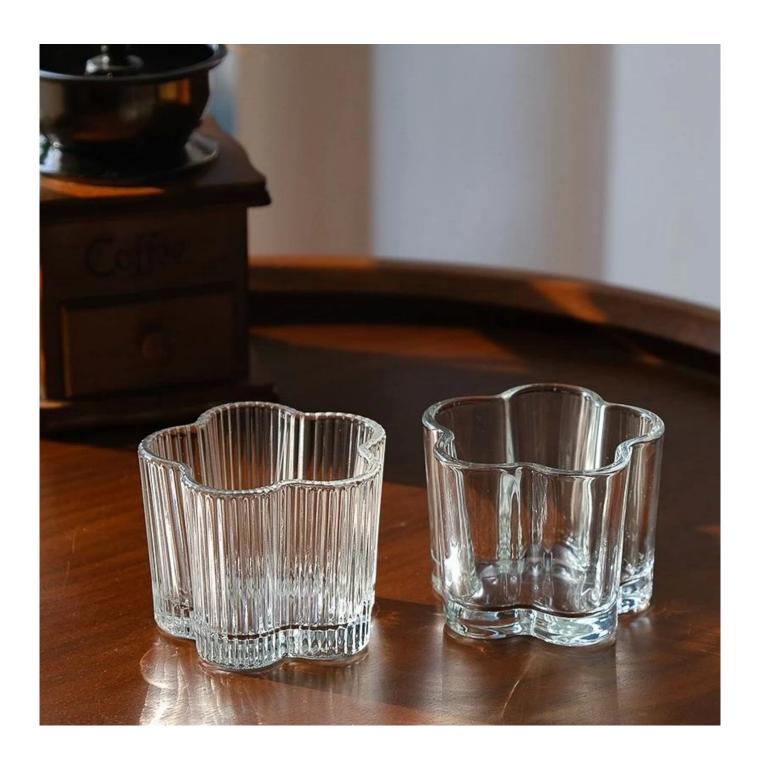

With a gorgeous, crystal clear glass composition, Beautiful craftsmanship and fine glassware go hand-in-hand, and no vessel demonstrates that more eloquently than this glass candle jar. Keep your candles in a container that they deserve, and provide a pretty presentation to your customers.

This youthful and vigorous <u>glass candle jars</u> provide various choice. No matter as candle jar, or as storage jar, It can bring warmth and happiness to your life, customize pattern jars provide you more choices that matches

with your home decoration. You can work out more patterns for you candle brand!

This classic 10 ounce glass tumbler is a fantastic choice for high end scented poured candles. Set up as an aromatherapy cup for the home or wedding party or as a vase for the wedding centerpiece.