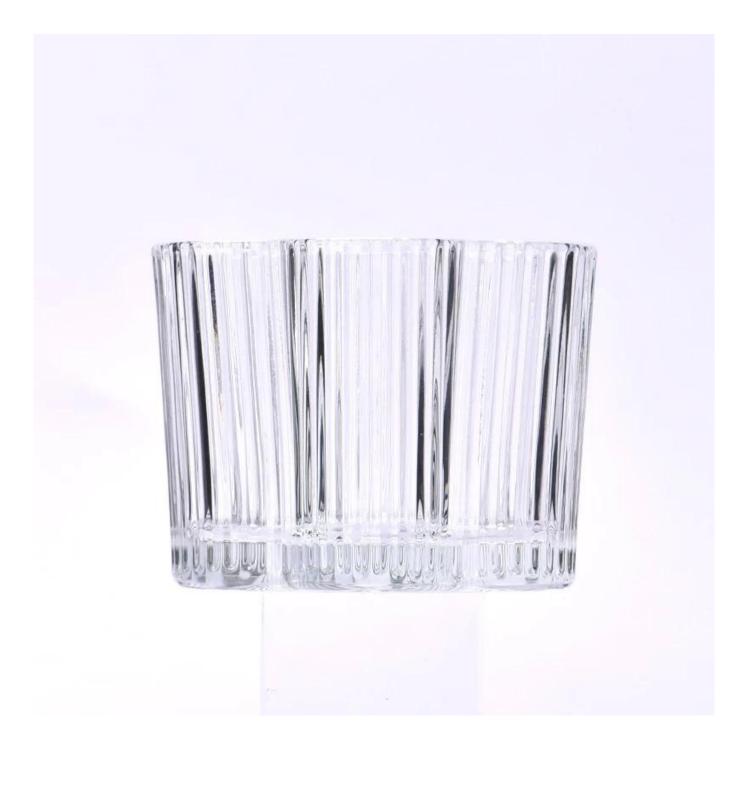

With a gorgeous, crystal clear glass composition, Beautiful craftsmanship and fine glassware go hand-in-hand, and no vessel demonstrates that more eloquently than this glass candle jar. Keep your candles in a container that they deserve, and provide a pretty presentation to your customers.

This youthful and vigorous <u>glass candle jars</u> provide various choice. No matter as candle jar, or as storage jar, It can bring warmth and happiness to your life, customize pattern jars provide you more choices that matches

with your home decoration. You can work out more patterns for you candle brand!

This classic 10 ounce glass tumbler is a fantastic choice for high end scented poured candles. Set up as an aromatherapy cup for the home or wedding party or as a vase for the wedding centerpiece.