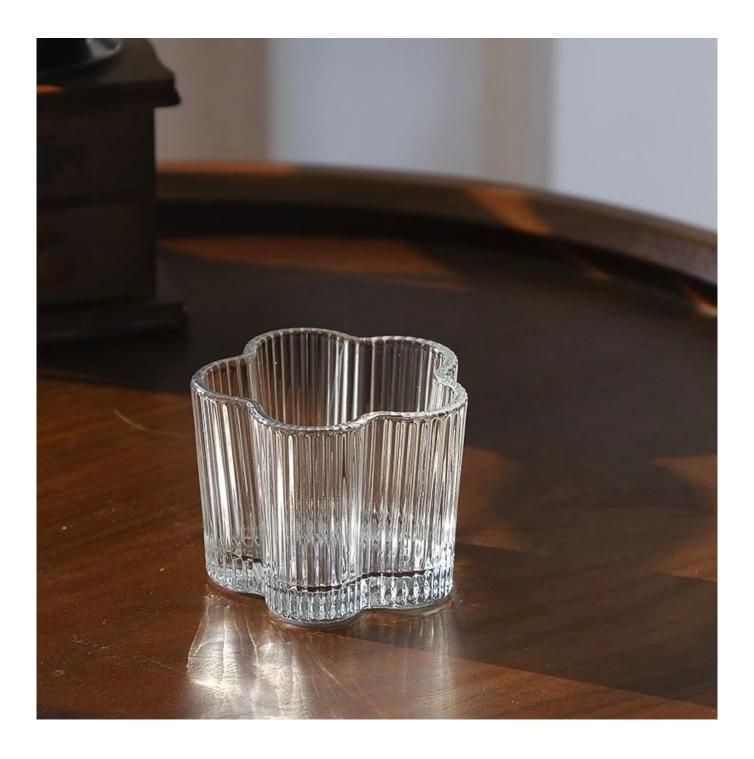

With a gorgeous, crystal clear glass composition, Beautiful craftsmanship and fine glassware go hand-in-hand, and no vessel demonstrates that more eloquently than this glass candle jar. Keep your candles in a container that they deserve, and provide a pretty presentation to your customers.

This youthful and vigorous <u>glass candle jars</u> provide various choice. No matter as candle jar, or as storage jar, It can bring warmth and happiness to your life, customize pattern jars provide you more choices that matches

with your home decoration. You can work out more patterns for you candle brand!

This classic 10 ounce glass tumbler is a fantastic choice for high end scented poured candles. Set up as an aromatherapy cup for the home or wedding party or as a vase for the wedding centerpiece.