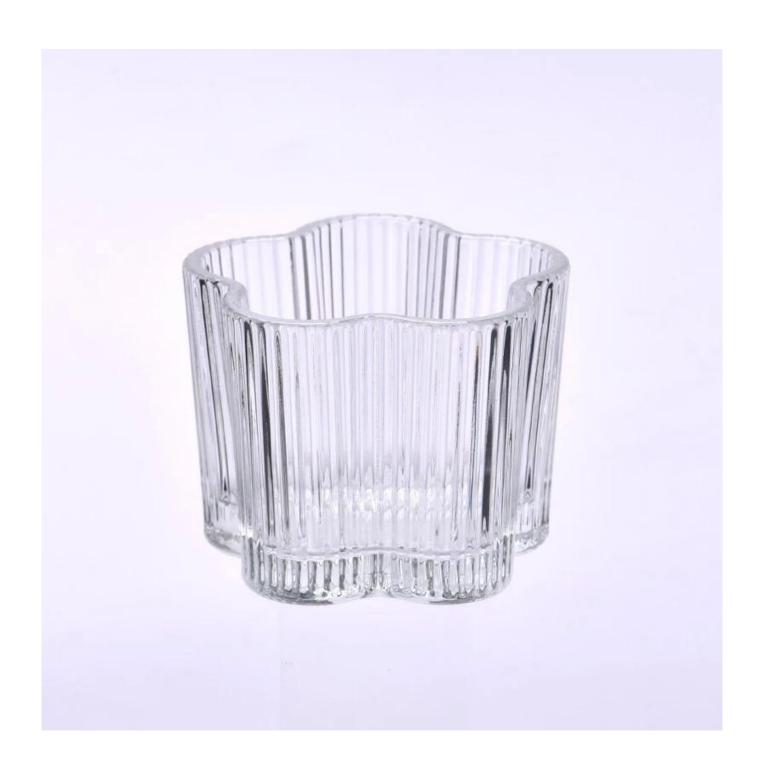

With a gorgeous, crystal clear glass composition, Beautiful craftsmanship and fine glassware go hand-in-hand, and no vessel demonstrates that more eloquently than this glass candle jar. Keep your candles in a container that they deserve, and provide a pretty presentation to your customers.

This youthful and vigorous <u>glass candle jars</u> provide various choice. No matter as candle jar, or as storage jar, It can bring warmth and happiness to your life, customize pattern jars provide you more choices that matches

with your home decoration. You can work out more patterns for you candle brand!

This classic 10 ounce glass tumbler is a fantastic choice for high end scented poured candles. Set up as an aromatherapy cup for the home or wedding party or as a vase for the wedding centerpiece.