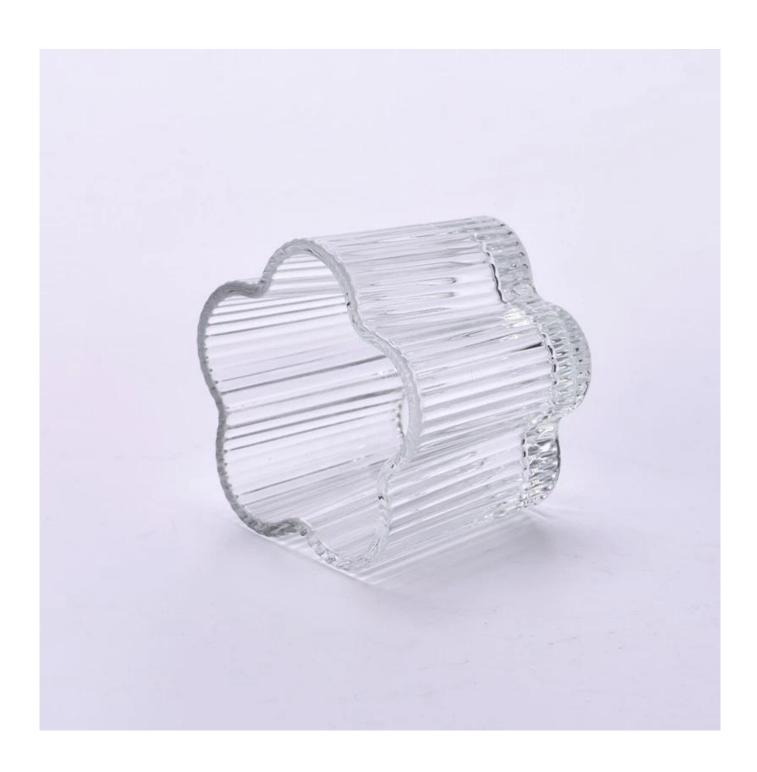

With a gorgeous, crystal clear glass composition, Beautiful craftsmanship and fine glassware go hand-in-hand, and no vessel demonstrates that more eloquently than this glass candle jar. Keep your candles in a container that they deserve, and provide a pretty presentation to your customers.

This youthful and vigorous <u>glass candle jars</u> provide various choice. No matter as candle jar, or as storage jar, It can bring warmth and happiness to your life, customize pattern jars provide you more choices that matches

with your home decoration. You can work out more patterns for you candle brand!

This classic 10 ounce glass tumbler is a fantastic choice for high end scented poured candles. Set up as an aromatherapy cup for the home or wedding party or as a vase for the wedding centerpiece.