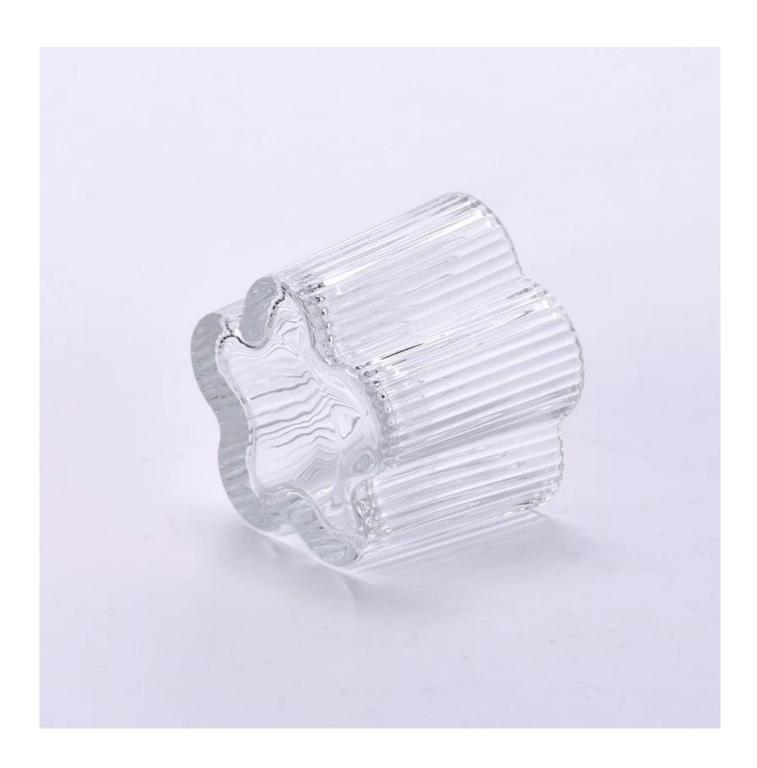

With a gorgeous, crystal clear glass composition, Beautiful craftsmanship and fine glassware go hand-in-hand, and no vessel demonstrates that more eloquently than this glass candle jar. Keep your candles in a container that they deserve, and provide a pretty presentation to your customers.

This youthful and vigorous <u>glass candle jars</u> provide various choice. No matter as candle jar, or as storage jar, It can bring warmth and happiness to your life, customize pattern jars provide you more choices that matches

with your home decoration. You can work out more patterns for you candle brand!

This classic 10 ounce glass tumbler is a fantastic choice for high end scented poured candles. Set up as an aromatherapy cup for the home or wedding party or as a vase for the wedding centerpiece.