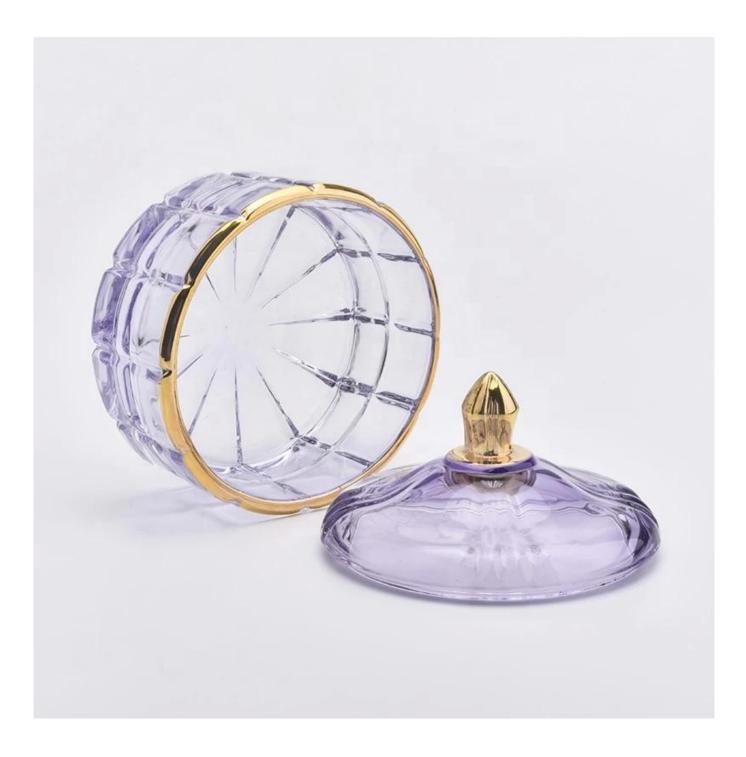

d States.

**Product Description** 

Item Name Mercury Glass Candle Holders

| Samples       | Existing clear glass samples for free<br>Sent collected by courier |  |
|---------------|--------------------------------------------------------------------|--|
| Samples time  | 5-7 days after confirming.                                         |  |
| Packing       | Normal Packing, 48pcs per carton                                   |  |
| Delivery time | Within 35 days after the sample and order confirmed                |  |
| Payment terms | 30% pay by TT ,balance paid after showing the BL copy              |  |
| Certificate   | Annealing(for candle holders) test                                 |  |
|               |                                                                    |  |







Different luxury surface decoration is our strength as well! Such as electroplating,laser engraving,spraying,decal printing,mercury finished ,iridescent and etc.

## **OUR CRAFTS**



#### Sample Room



#### **Company Information**

We are thinker, doer and maker.

Sunny Glassware was established by Frank and Alice since 1992s, which is the supplier of

80% fragrance brands & home decoration in the United States. Sunny keep engaged in various of candle holder, bathroom accessories, perfume&diffuser bottles, borosilicate glass and related accessories.

Award-winning team of designers has won the trust of many upscale brands like NEST Fragrance, who is unmatched in China. The annual quantity, launched speed on new products and designs can be compared with Zara.

With a strictly control