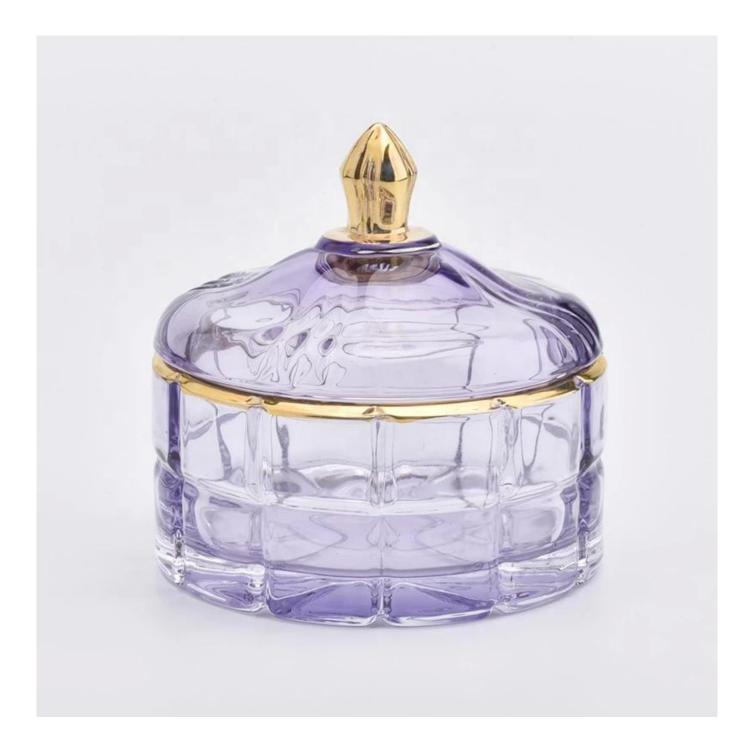

ted States.

**Product Description** 

Item Name Mercury Glass Candle Holders

| Samples       | Existing clear glass samples for free<br>Sent collected by courier |  |
|---------------|--------------------------------------------------------------------|--|
| Samples time  | 5-7 days after confirming.                                         |  |
| Packing       | Normal Packing, 48pcs per carton                                   |  |
| Delivery time | Within 35 days after the sample and order confirmed                |  |
| Payment terms | 30% pay by TT ,balance paid after showing the BL copy              |  |
| Certificate   | Annealing(for candle holders) test                                 |  |
|               |                                                                    |  |







Different luxury surface decoration is our strength as well! Such as electroplating,laser engraving,spraying,decal printing,mercury finished ,iridescent and etc.

## **OUR CRAFTS**



#### Sample Room



#### **Company Information**

We are thinker, doer and maker.

Sunny Glassware was established by Frank and Alice since 1992s, which is the supplier of

80% fragrance brands & home decoration in the United States. Sunny keep engaged in various of candle holder, bathroom accessories, perfume&diffuser bottles, borosilicate glass and related accessories.

Award-winning team of designers has won the trust of many upscale brands like NEST Fragrance, who is unmatched in China. The annual quantity, launched speed on new products and designs can be compared with Zara.

With a strictly contro