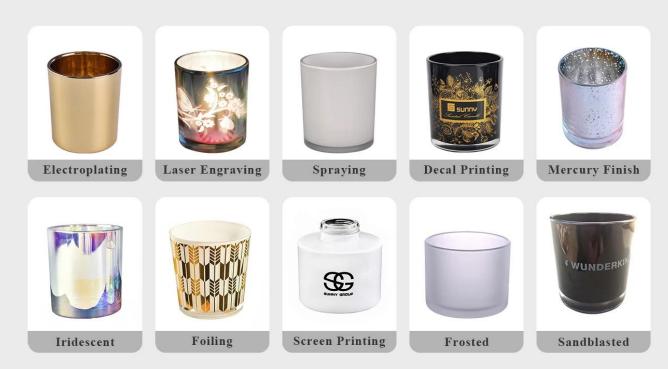

Different luxury surface decoration is our strength as well! Such as electroplating,laser engraving,spraying,decal printing,mercury finished ,iridescent and etc.

## **OUR CRAFTS**

#### 1) Can you do printing on the glass?

Yes, we can. We could offer various printing ways: screen printing, hot stamping, decal attachment, frosting, sandblasting, etc.