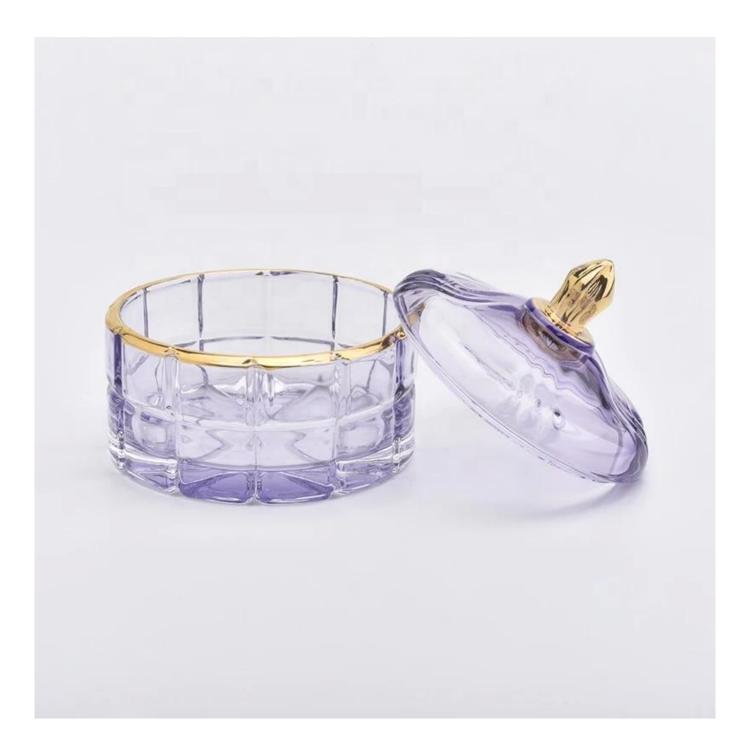

States.

**Product Description** 

Item Name Mercury Glass Candle Holders

| Samples       | Existing clear glass samples for free<br>Sent collected by courier |  |
|---------------|--------------------------------------------------------------------|--|
| Samples time  | 5-7 days after confirming.                                         |  |
| Packing       | Normal Packing, 48pcs per carton                                   |  |
| Delivery time | Within 35 days after the sample and order confirmed                |  |
| Payment terms | 30% pay by TT ,balance paid after showing the BL copy              |  |
| Certificate   | Annealing(for candle holders) test                                 |  |
|               |                                                                    |  |







Different luxury surface decoration is our strength as well! Such as electroplating,laser engraving,spraying,decal printing,mercury finished ,iridescent and etc.

## **OUR CRAFTS**



#### Sample Room



#### **Company Information**

We are thinker, doer and maker.

Sunny Glassware was established by Frank and Alice since 1992s, which is the supplier of

80% fragrance brands & home decoration in the United States. Sunny keep engaged in various of candle holder, bathroom accessories, perfume&diffuser bottles, borosilicate glass and related accessories.

Award-winning team of designers has won the trust of many upscale brands like NEST Fragrance, who is unmatched in China. The annual quantity, launched speed on new products and designs can be compared with Zara.

With a strictly control sy