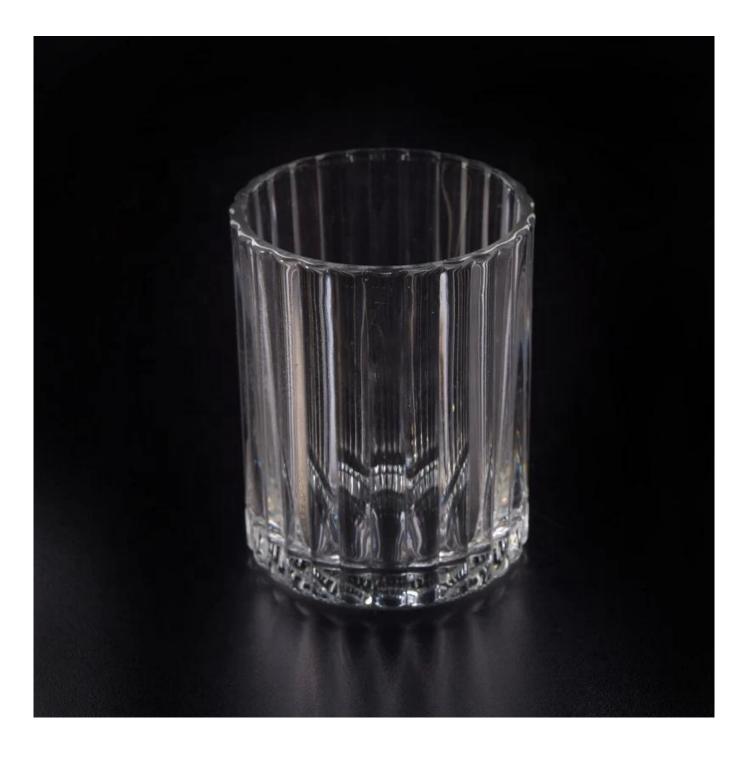

Crystal custom stripe glass pillar candle holder 300ml

Sunny Glassware can not only perform OEM/ODM orders, but also help many brands from concept design to actual proudcts.

Focusing on luxury fragrance products in the latest 10 years, Sunny Glassware is the supplier of 80% fragrance brands in the United States.

**Product Description** 

Item No SGHX19070106Y

| Product Size  | Bodv:<br>Top dia: 78mm<br>Bottom dia: 75mm<br>Heiaht: 101mm<br>Weiaht: 313a<br>Capacity: 320ml<br>(can fill around 9oz soy wax)<br>4oz 6oz 8oz 10oz 12oz 14oz and other dimension are availible |  |
|---------------|-------------------------------------------------------------------------------------------------------------------------------------------------------------------------------------------------|--|
|               | 4oz,6oz,8oz,10oz,12oz,14oz and other dimension are availible                                                                                                                                    |  |
|               | Custom design are welcome                                                                                                                                                                       |  |
| Material      | Wholesale Luxury Gold Glass Candle Jar With Lids                                                                                                                                                |  |
| Samples       | Existing clear glass samples for free<br>Sent collected by courier                                                                                                                              |  |
| Samples time  | days after confirming.                                                                                                                                                                          |  |
| Packing       | Normal Packing, 48pcs per carton                                                                                                                                                                |  |
| Delivery time | Within 35 days after the sample and order confirmed                                                                                                                                             |  |
| Payment terms | 30% pay by TT ,balance paid after showing the BL copy                                                                                                                                           |  |
| Certificate   | Annealing(for candle holders) test                                                                                                                                                              |  |