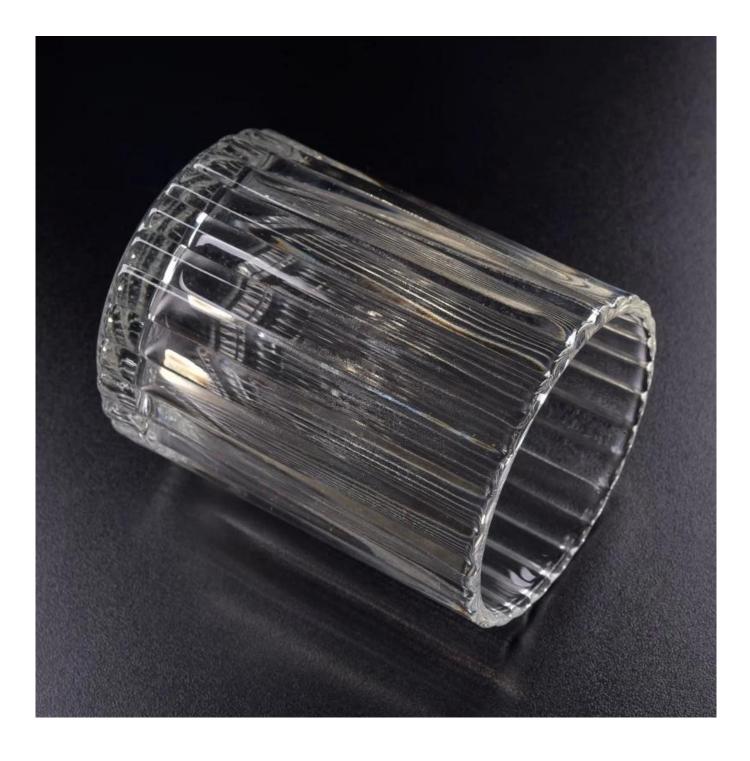

Crystal custom stripe glass pillar candle holder 300ml

Sunny Glassware can not only perform OEM/ODM orders, but also help many brands from concept design to actual proudcts.

Focusing on luxury fragrance products in the latest 10 years, Sunny Glassware is the supplier of 80% fragrance brands in the United States.

**Product Description** 

Item No SGHX19070106Y

| Product Size  | Bodv:<br>Top dia: 78mm<br>Bottom dia: 75mm<br>Heiaht: 101mm<br>Weiaht: 313a<br>Capacity: 320ml<br>(can fill around 9oz soy wax)<br>4oz 6oz 8oz 10oz 12oz 14oz and other dimension are availible |  |
|---------------|-------------------------------------------------------------------------------------------------------------------------------------------------------------------------------------------------|--|
|               | 4oz,6oz,8oz,10oz,12oz,14oz and other dimension are availible                                                                                                                                    |  |
|               | Custom design are welcome                                                                                                                                                                       |  |
| Material      | Wholesale Luxury Gold Glass Candle Jar With Lids                                                                                                                                                |  |
| Samples       | Existing clear glass samples for free<br>Sent collected by courier                                                                                                                              |  |
| Samples time  | days after confirming.                                                                                                                                                                          |  |
| Packing       | Normal Packing, 48pcs per carton                                                                                                                                                                |  |
| Delivery time | Within 35 days after the sample and order confirmed                                                                                                                                             |  |
| Payment terms | 30% pay by TT ,balance paid after showing the BL copy                                                                                                                                           |  |
| Certificate   | Annealing(for candle holders) test                                                                                                                                                              |  |