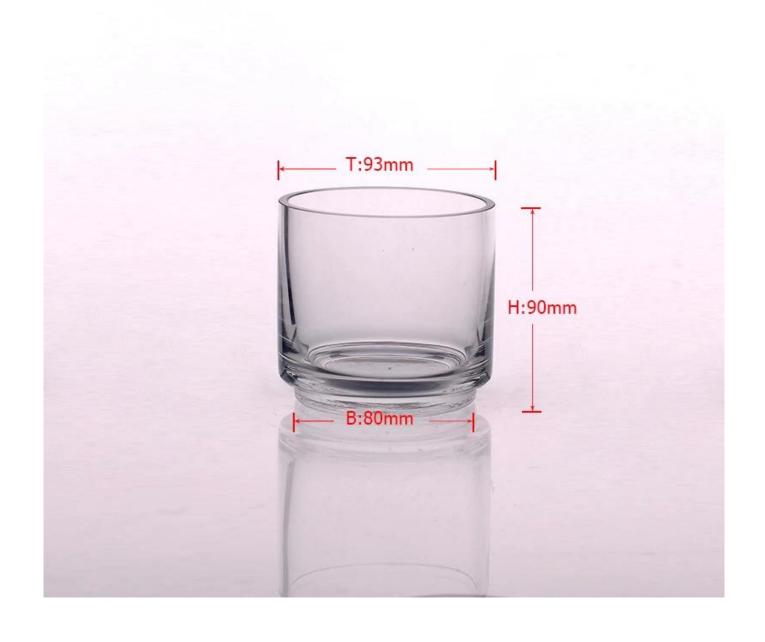

### **Product Description**

**Product Size** 

Top dia: 93mm Bottom dia:80mm Height: 90mm Capacitv: 370ml Weight: 400g

4oz,6oz,8oz,10oz,12oz,14oz and other dimension are availible

Custom design are welcome