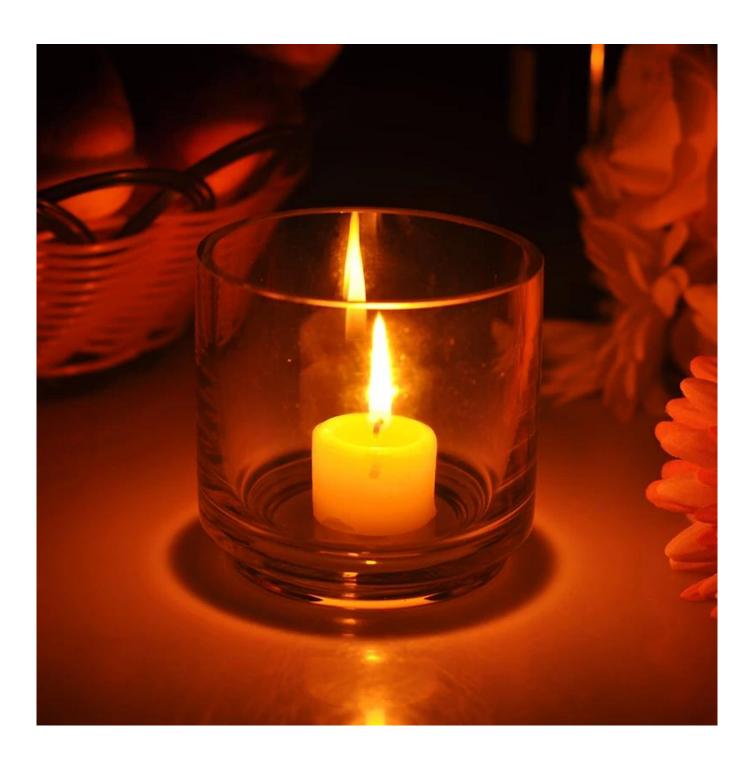

### **Product Description**

**Product Size** 

Top dia: 93mm Bottom dia:80mm Height: 90mm Capacitv: 370ml Weight: 400g

4oz,6oz,8oz,10oz,12oz,14oz and other dimension are availible

Custom design are welcome

Material Crystal Glass Candle Holders

Samples Existing clear glass samples for free

Sent collected by courier

Samples time 5-7 days after confirming.

Packing Normal Packing, 48pcs per carton

Delivery time Within 35 days after the sample and order confirmed