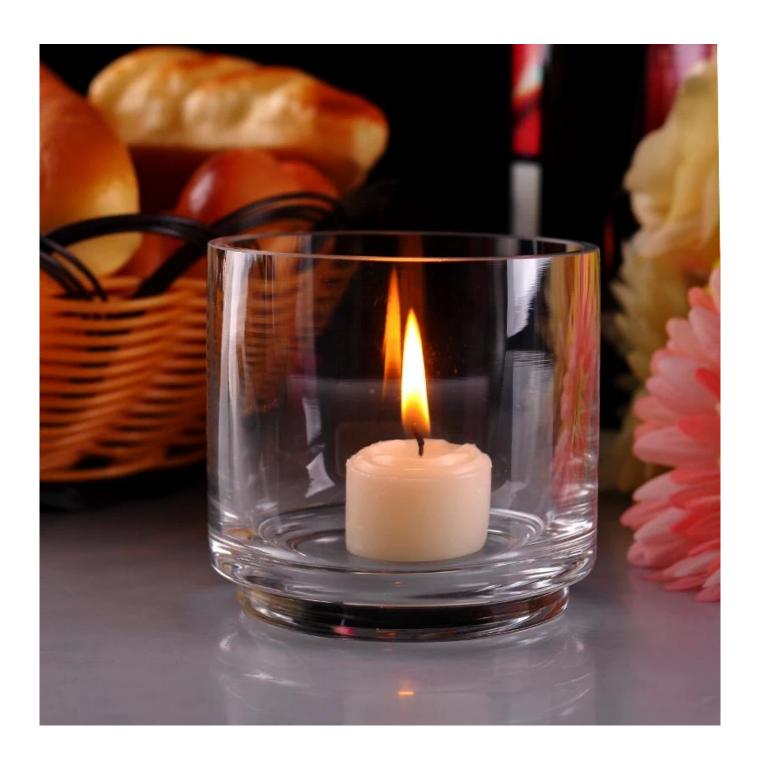

### **Product Description**

**Product Size** 

Top dia: 93mm Bottom dia:80mm Height: 90mm Capacitv: 370ml Weight: 400g

4oz,6oz,8oz,10oz,12oz,14oz and other dimension are availible

Custom design are welcome

Material Crystal Glass Candle Holders

Samples Existing clear glass samples for free

Sent collected by courier

Samples time 5-7 days after confirming.

Packing Normal Packing, 48pcs per carton

Delivery time Within 35 days after the sample and order confirmed