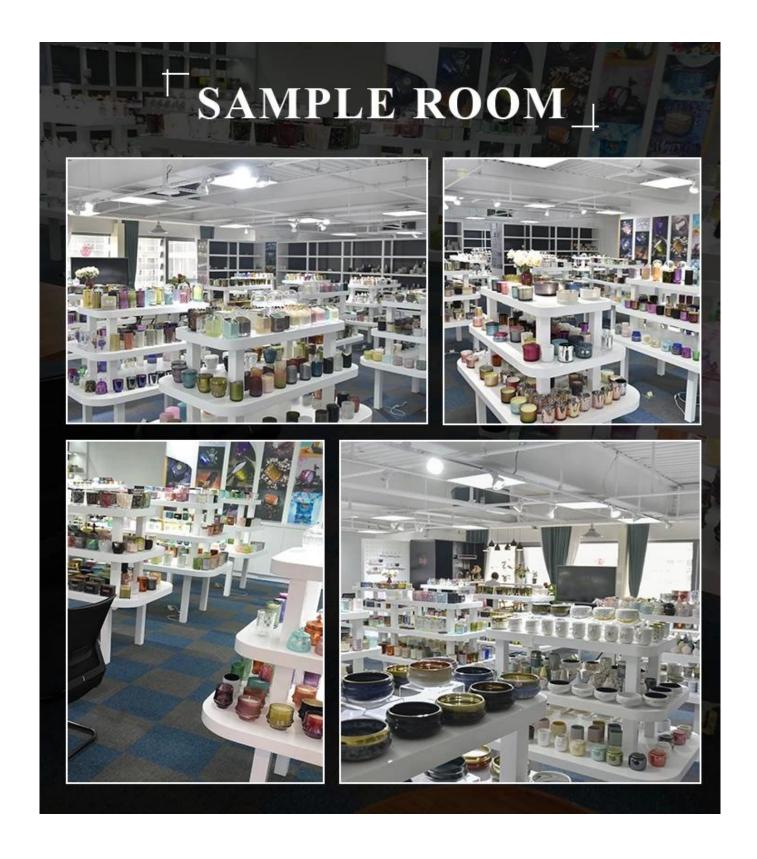

370ml Weight: 400g

4oz,6oz,8oz,10oz,12oz,14oz and other dimension are availible

Custom design are welcome

Material Crystal Glass Candle Holders

Samples Existing clear glass samples for free

Sent collected by courier

Samples time 5-7 days after confirming.

Packing Normal Packing, 48pcs per carton

Delivery time Within 35 days after the sample and order confirmed

Payment terms 30% pay by TT ,balance paid after showing the BL copy

Certificate Annealing(for candle holders) test













Different luxury surface decoration is our strength as well! Such as electroplating, laser engraving, spraying, decal printing, mercury finished , iridescent and etc.

# OUR CRAFTS Laser Engraving Spraying Decal Printing Mercury Finish Foiling Screen Printing Frosted Sandblasted

### Sample Room



# **Company Information**

We are thinker, doer and maker.

Sunny Glassware was established by Frank and Alice since 1992s, which is the supplier of

80% fragrance brands & home decoration in the United States. Sunny keep engaged in various of candle holder, bathroom accessories, perfume&diffuser bottles, borosilicate glass and related accessories.

Award-winning team of designers has won the trust of many upscale brands like NEST Fragrance, who is unmatched in China. The annual quantity, launched speed on new products and designs can be compared with Zara.

With a strictly control system on product quality, Sunny adapts extra six steps for inspection of shipments, no major quality complaints on products produced for 9 consecutive years.

With our strong support, customers rapidly develo