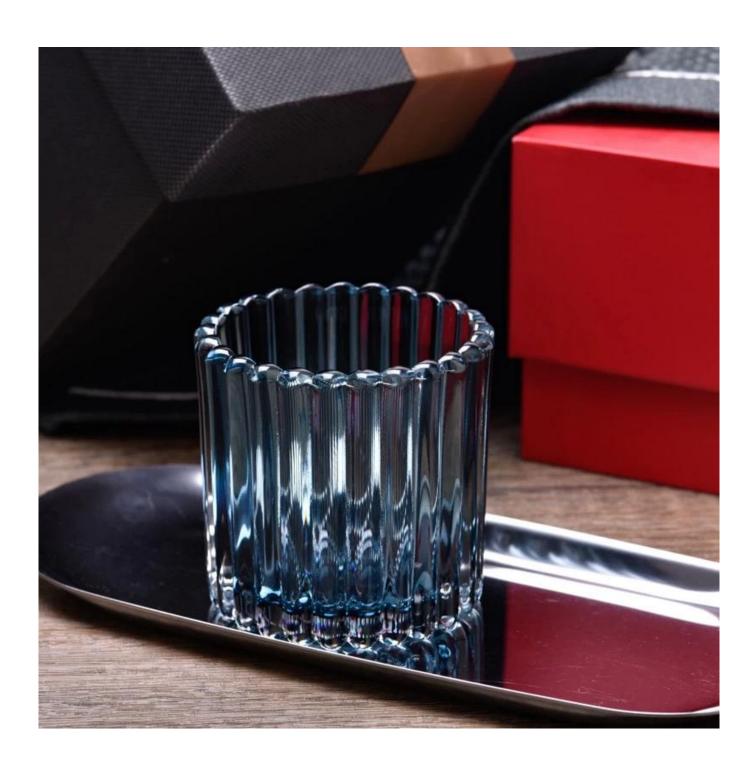

With a gorgeous, crystal clear glass composition, Beautiful craftsmanship and fine glassware go hand-in-hand, and no vessel demonstrates that more eloquently than this glass candle jar. Keep your candles in a container that they deserve, and provide a pretty presentation to your customers.

This youthful and vigorous <u>glass candle jars</u> provide various choice. No matter as candle jar, or as storage jar, It can bring warmth and happiness to your life, customize pattern jars provide you more choices that matches with your home decoration. You can work out more patterns for you candle brand!

This classic 10 ounce glass tumbler is a fantastic choice for high end scented poured candles. Set up as an aromatherapy cup for the home or wedding party or as a vase for the wedding centerpiece.