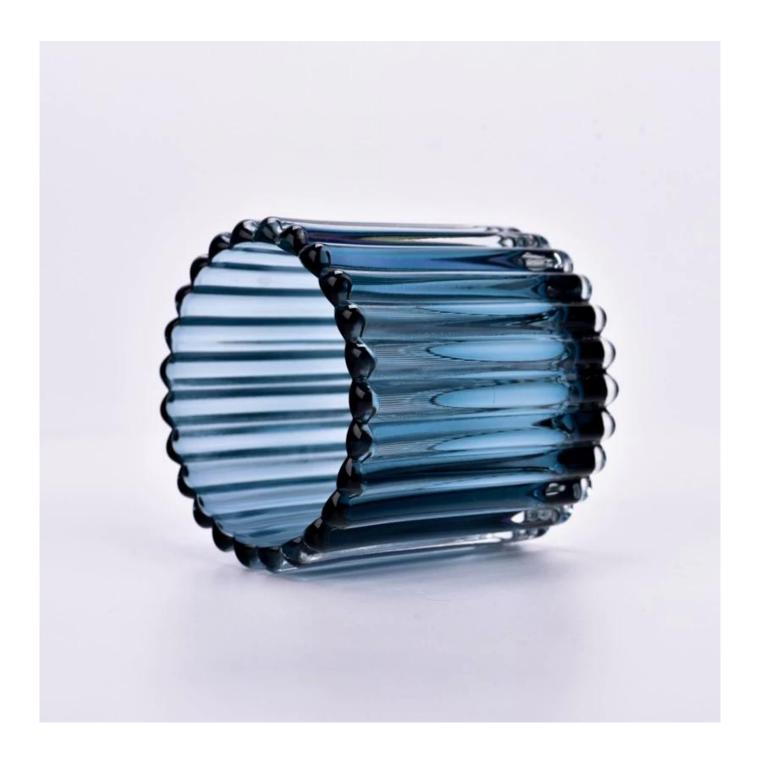

With a gorgeous, crystal clear glass composition, Beautiful craftsmanship and fine glassware go hand-in-hand, and no vessel demonstrates that more eloquently than this glass candle jar. Keep your candles in a container that they deserve, and provide a pretty presentation to your customers.

This youthful and vigorous <u>glass candle jars</u> provide various choice. No matter as candle jar, or as storage jar, It can bring warmth and happiness to your life, customize pattern jars provide you more choices that matches with your home decoration. You can work out more patterns for you candle brand!

This classic 10 ounce glass tumbler is a fantastic choice for high end scented poured candles. Set up as an aromatherapy cup for the home or wedding party or as a vase for the wedding centerpiece.