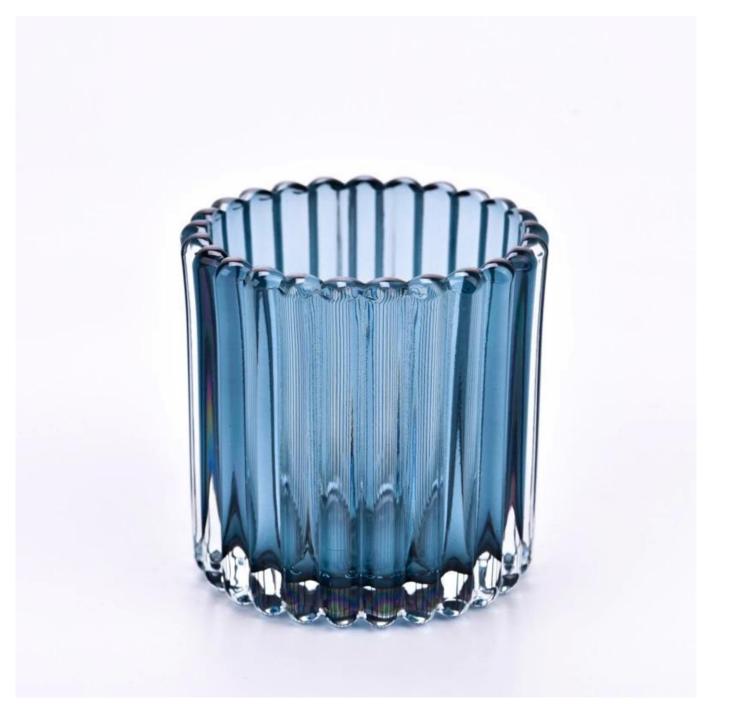

## product description

| Name              | Votive Glass Candle Holders Wholesale                                                            |
|-------------------|--------------------------------------------------------------------------------------------------|
| Sample<br>time    | 1. 5 days if there is glass shape and size<br>2. 15 days, if you need new shapes and sizes glass |
| Measure           | Item: SGCX23042733 Top dia: 75mm Bottom dia: 71mm Height: 74mm Weight: 240g Capacity: 187ml      |
| Packing           | Normal packing, Individual gift box, PVC box, window box, color box, white box, etc              |
| Delivery<br>time  | Within 35 days after the sample and order confirmed                                              |
| Payment<br>term   | 30% deposit by T/T in advance and the balance against the copy of B/L                            |
| Shipment          | By sea,by air,by Express and your shipping agent is acceptable                                   |
| Usage<br>Occasion | Home decor, Wedding Decoration, Wedding Favors, Decoration enhancement,                          |

With a gorgeous, crystal clear glass composition, Beautiful craftsmanship and fine glassware go hand-in-hand, and no vessel demonstrates that more eloquently than this glass candle jar. Keep your candles in a container that they deserve, and provide a pretty presentation to your customers.

This youthful and vigorous <u>glass candle jars</u> provide various choice. No matter as candle jar, or as storage jar, It can bring warmth and happiness to your life, customize pattern jars provide you more choices that matches with your home decoration. You can work out more patterns for you candle brand!

This classic 10 ounce glass tumbler is a fantastic choice for high end scented poured candles. Set up as an aromatherapy cup for the home or wedding party or as a vase for the wedding centerpiece.