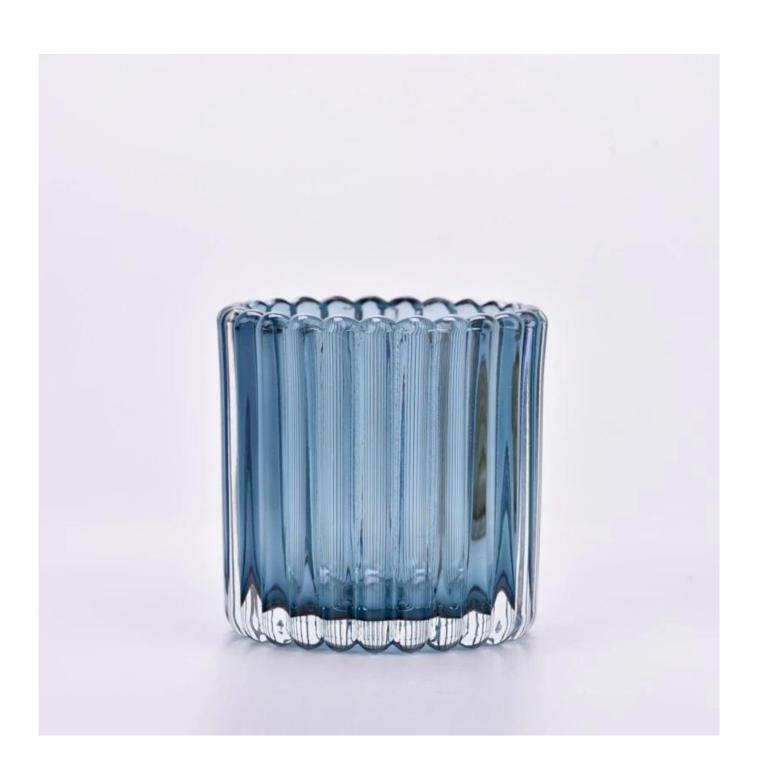

## product description

| Name              | Votive Glass Candle Holders Wholesale                                                            |
|-------------------|--------------------------------------------------------------------------------------------------|
| Sample<br>time    | 1. 5 days if there is glass shape and size<br>2. 15 days, if you need new shapes and sizes glass |
| Measure           | Item: SGCX23042733 Top dia: 75mm Bottom dia: 71mm Height: 74mm Weight: 240g Capacity: 187ml      |
| Packing           | Normal packing, Individual gift box, PVC box, window box, color box, white box, etc              |
| Delivery<br>time  | Within 35 days after the sample and order confirmed                                              |
| Payment<br>term   | 30% deposit by T/T in advance and the balance against the copy of B/L                            |
| Shipment          | By sea,by air,by Express and your shipping agent is acceptable                                   |
| Usage<br>Occasion | Home decor, Wedding Decoration, Wedding Favors, Decoration enhancement,                          |

With a gorgeous, crystal clear glass composition, Beautiful craftsmanship and fine glassware go hand-in-hand, and no vessel demonstrates that more eloquently than this glass candle jar. Keep your candles in a container that they deserve, and provide a pretty presentation to your customers.

This youthful and vigorous <u>glass candle jars</u> provide various choice. No matter as candle jar, or as storage jar, It can bring warmth and happiness to your life, customize pattern jars provide you more choices that matches with your home decoration. You can work out more patterns for you candle brand!

This classic 10 ounce glass tumbler is a fantastic choice for high end scented poured candles. Set up as an aromatherapy cup for the home or wedding party or as a vase for the wedding centerpiece.