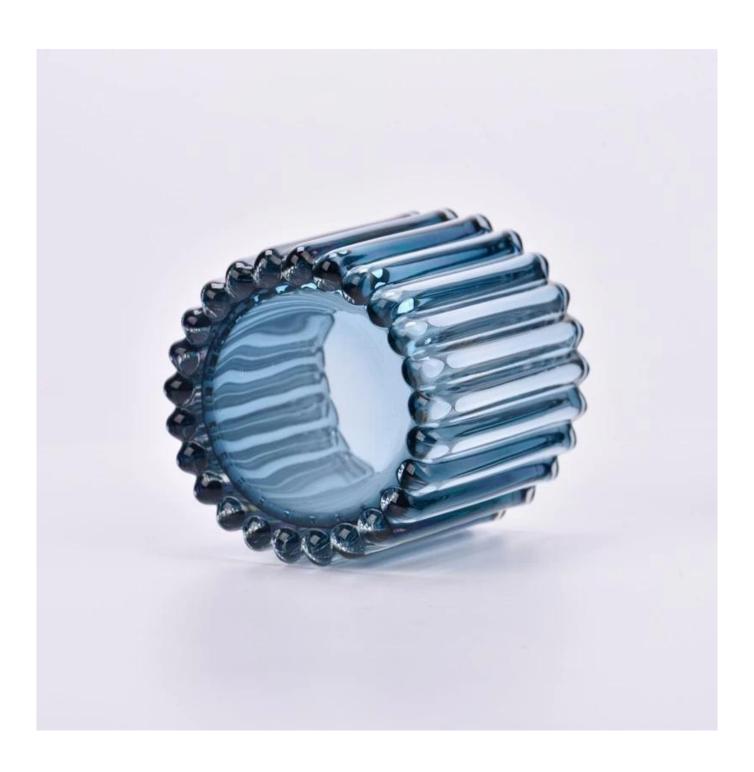

With a gorgeous, crystal clear glass composition, Beautiful craftsmanship and fine glassware go hand-in-hand, and no vessel demonstrates that more eloquently than this glass candle jar. Keep your candles in a container that they deserve, and provide a pretty presentation to your customers.

This youthful and vigorous <u>glass candle jars</u> provide various choice. No matter as candle jar, or as storage jar, It can bring warmth and happiness to your life, customize pattern jars provide you more choices that matches with your home decoration. You can work out more patterns for you candle brand!

This classic 10 ounce glass tumbler is a fantastic choice for high end scented poured candles. Set up as an aromatherapy cup for the home or wedding party or as a vase for the wedding centerpiece.