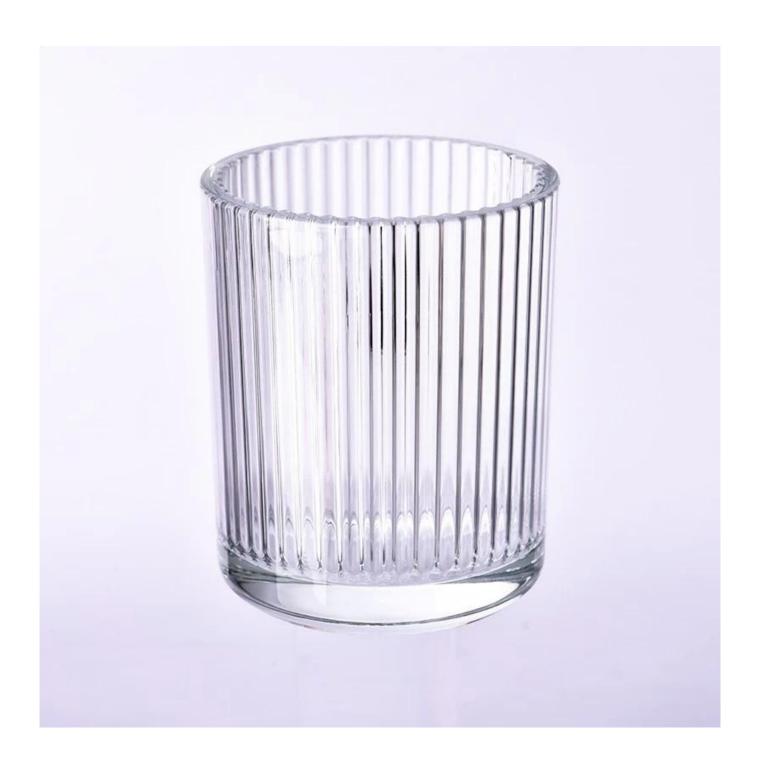

With a gorgeous, crystal clear glass composition, Beautiful craftsmanship and fine glassware go hand-in-hand, and no vessel demonstrates that more eloquently than this glass candle jar. Keep your candles in a container that they deserve, and provide a pretty presentation to your customers.

This classic 10 ounce glass tumbler is a fantastic choice for high end scented poured candles. Set up as an aromatherapy cup for the home or wedding party or as a vase for the wedding centerpiece.