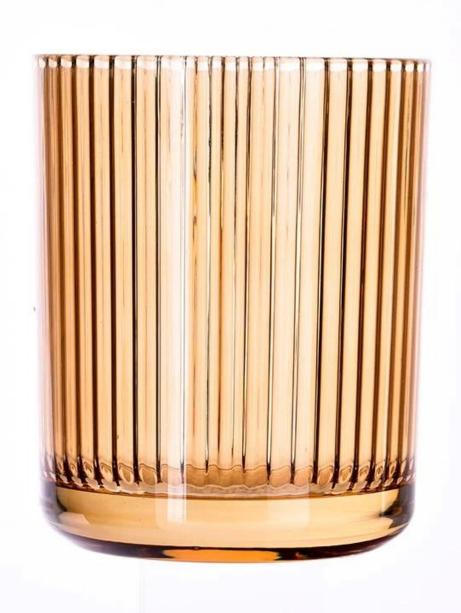

With a gorgeous, crystal clear glass composition, Beautiful craftsmanship and fine glassware go hand-in-hand, and no vessel demonstrates that more eloquently than this glass candle jar. Keep your candles in a container that they deserve, and provide a pretty presentation to your customers.

This youthful and vigorous <u>glass candle jars</u> provide various choice. No matter as candle jar, or as storage jar, It can bring warmth and happiness to your life, customize pattern jars provide you more choices that matches with your home decoration. You can work out more patterns for you candle brand!

This classic 10 ounce glass tumbler is a fantastic choice for high end scented poured candles. Set up as an aromatherapy cup for the home or wedding party or as a vase for the wedding centerpiece.