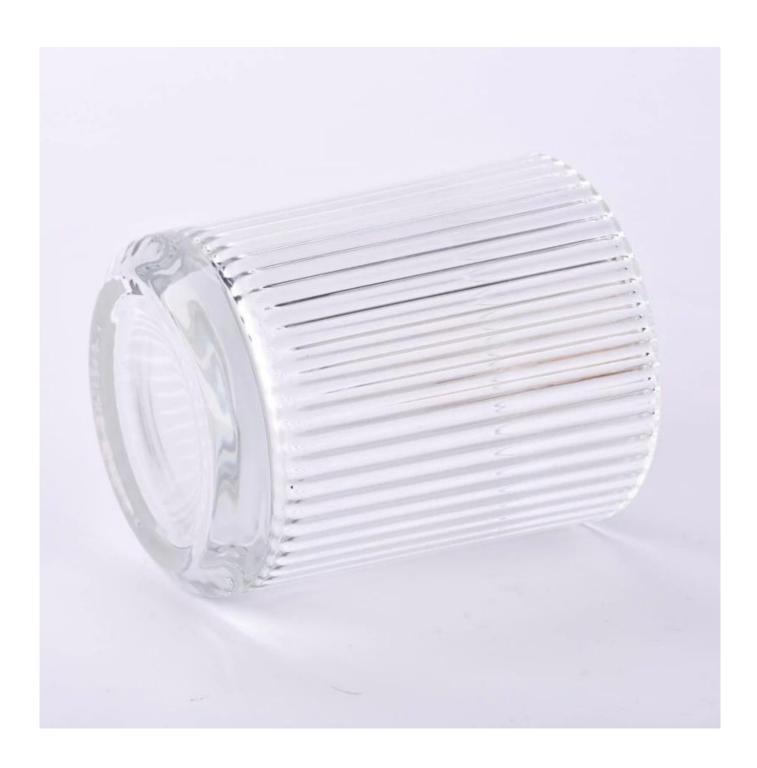

With a gorgeous, crystal clear glass composition, Beautiful craftsmanship and fine glassware go hand-in-hand, and no vessel demonstrates that more eloquently than this glass candle jar. Keep your candles in a container that they deserve, and provide a pretty presentation to your customers.

This youthful and vigorous <u>glass candle jars</u> provide various choice. No matter as candle jar, or as storage jar, It can bring warmth and happiness to your life, customize pattern jars provide you more choices that matches with your home decoration. You can work out more patterns for you candle brand!

This classic 10 ounce glass tumbler is a fantastic choice for high end scented poured candles. Set up as an aromatherapy cup for the home or wedding party or as a vase for the wedding centerpiece.