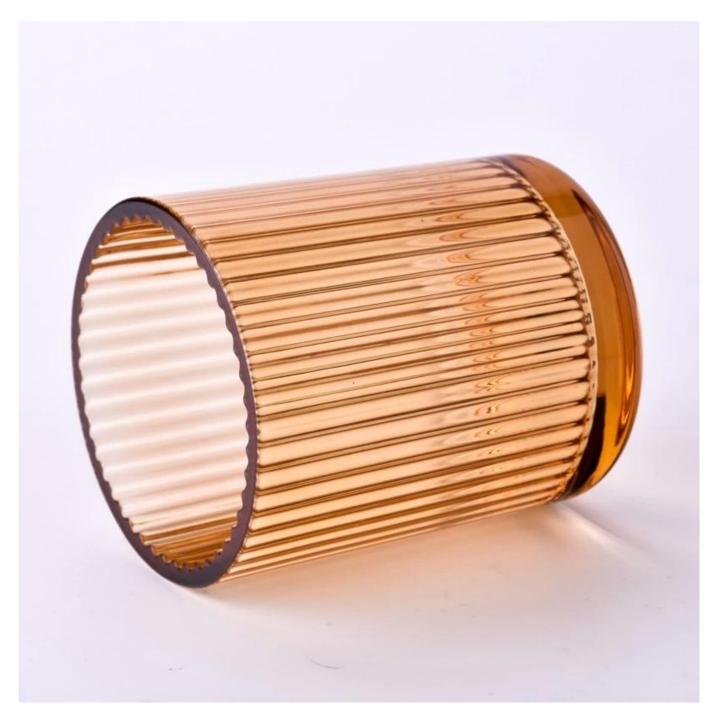

With a gorgeous, crystal clear glass composition, Beautiful craftsmanship and fine glassware go hand-in-hand, and no vessel demonstrates that more eloquently than this glass candle jar. Keep your candles in a container that they deserve, and provide a pretty presentation to your customers.

This youthful and vigorous <u>glass candle jars</u> provide various choice. No matter as candle jar, or as storage jar, It can bring warmth and happiness to your life, customize pattern jars provide you more choices that matches with your home decoration. You can work out more patterns for you candle brand!

This classic 10 ounce glass tumbler is a fantastic choice for high end scented poured candles. Set up as an aromatherapy cup for the home or wedding party or as a vase for the wedding centerpiece.