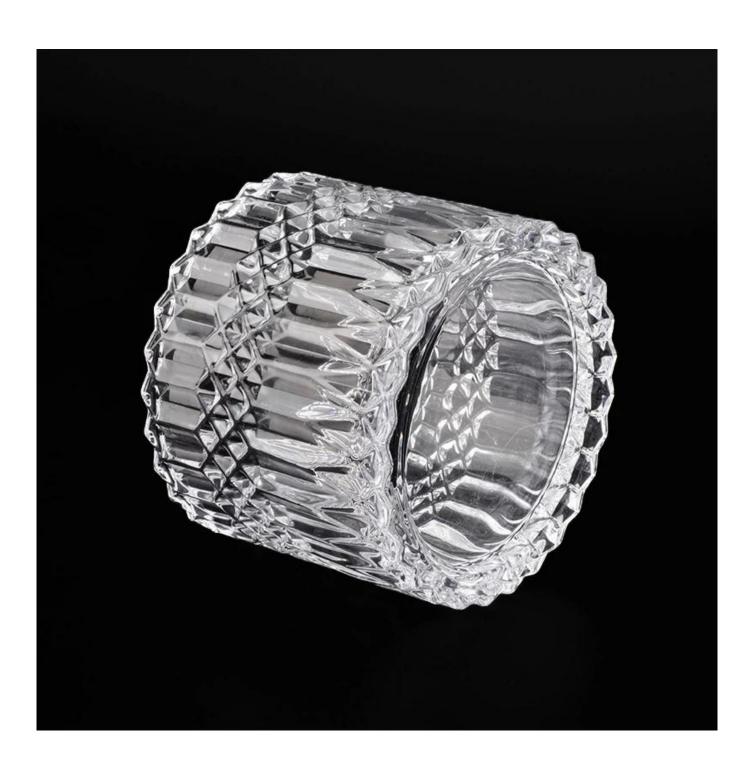

## **Crystal Geo Cut Glass Candle Holder With Lids**

## No second Co.in China

Our QC is more QC than our customer's QC

| Item No.          | SGHX19051408                                                                                                                                                                                             |
|-------------------|----------------------------------------------------------------------------------------------------------------------------------------------------------------------------------------------------------|
| Product Dimension | Jar: Top dia: 105mm Bottom dia: 105mm Height: 85mm Weight: 529g Capacity: 480ml Lid: Top dia: 105mm Height: 24mm Weight: 250g  Custom design are welcome,2oz,4oz,6oz,8oz,10oz,12oz and etc are availible |
| Decoration        | Decorative Glass Candle Jar Wholesale Which Black Spray Color                                                                                                                                            |
| Material          | Crystal Geo Cut Glass Candle Holder With Lids                                                                                                                                                            |
| Sample            | Exist sampe in stock for free<br>Sent collected by courier                                                                                                                                               |
| Sample time       | Sample in stock:5-7days<br>Custom sample:15 days                                                                                                                                                         |
| Packing           | Normal safety packing,48pcs/ctn                                                                                                                                                                          |
| Delivery date     | 45 days after order confirmed                                                                                                                                                                            |
| Payment terms     | 30% pay by T/T ,the balance paid after showing the B/L copy                                                                                                                                              |
| Certificate       | Annealing(Candle holder)test                                                                                                                                                                             |