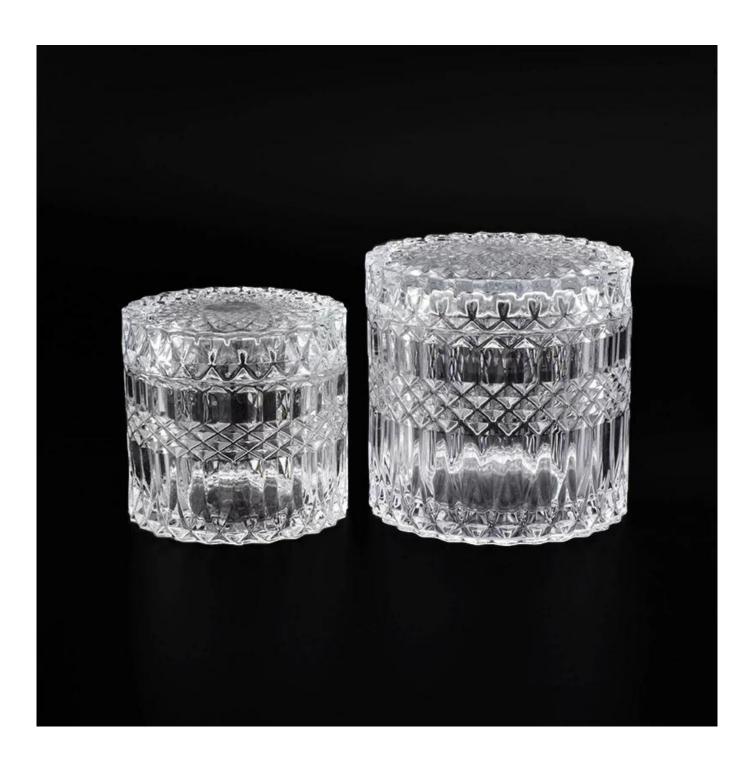

## **Crystal Geo Cut Glass Candle Holder With Lids**

## No second Co.in China

Our QC is more QC than our customer's QC

| Item No.          | SGHX19051408                                                                                                                                                                                             |
|-------------------|----------------------------------------------------------------------------------------------------------------------------------------------------------------------------------------------------------|
| Product Dimension | Jar: Top dia: 105mm Bottom dia: 105mm Height: 85mm Weight: 529g Capacity: 480ml Lid: Top dia: 105mm Height: 24mm Weight: 250g  Custom design are welcome,2oz,4oz,6oz,8oz,10oz,12oz and etc are availible |
| Decoration        | Decorative Glass Candle Jar Wholesale Which Black Spray Color                                                                                                                                            |
| Material          | Crystal Geo Cut Glass Candle Holder With Lids                                                                                                                                                            |
| Sample            | Exist sampe in stock for free<br>Sent collected by courier                                                                                                                                               |
| Sample time       | Sample in stock:5-7days<br>Custom sample:15 days                                                                                                                                                         |
| Packing           | Normal safety packing,48pcs/ctn                                                                                                                                                                          |
| Delivery date     | 45 days after order confirmed                                                                                                                                                                            |
| Payment terms     | 30% pay by T/T ,the balance paid after showing the B/L copy                                                                                                                                              |
| Certificate       | Annealing(Candle holder)test                                                                                                                                                                             |