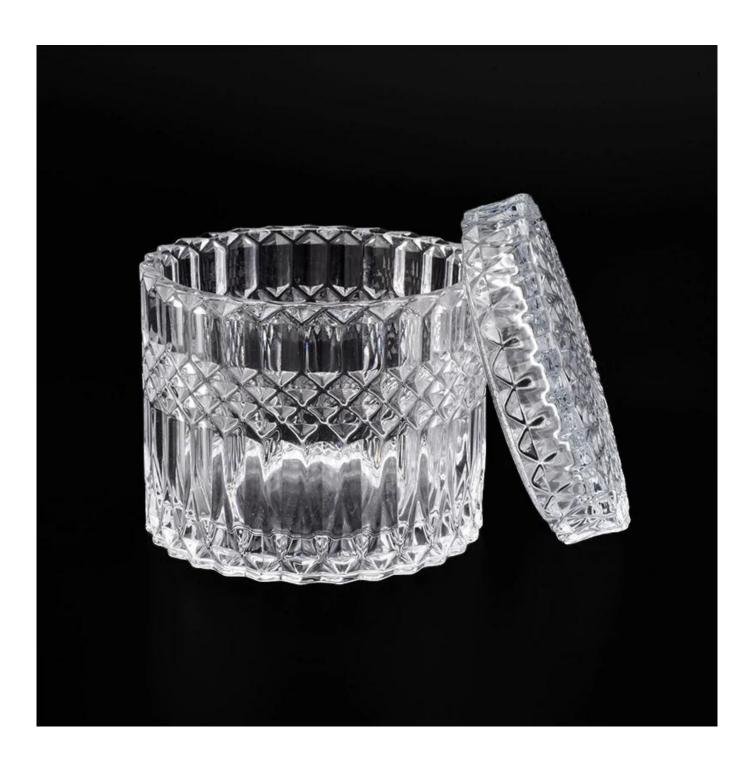

## **Crystal Geo Cut Glass Candle Holder With Lids**

## No second Co.in China

Our QC is more QC than our customer's QC

| Item No.          | SGHX19051408                                                                                                                                                                                             |
|-------------------|----------------------------------------------------------------------------------------------------------------------------------------------------------------------------------------------------------|
| Product Dimension | Jar: Top dia: 105mm Bottom dia: 105mm Height: 85mm Weight: 529g Capacity: 480ml Lid: Top dia: 105mm Height: 24mm Weight: 250g  Custom design are welcome,2oz,4oz,6oz,8oz,10oz,12oz and etc are availible |
| Decoration        | Decorative Glass Candle Jar Wholesale Which Black Spray Color                                                                                                                                            |
| Material          | Crystal Geo Cut Glass Candle Holder With Lids                                                                                                                                                            |
| Sample            | Exist sampe in stock for free<br>Sent collected by courier                                                                                                                                               |
| Sample time       | Sample in stock:5-7days<br>Custom sample:15 days                                                                                                                                                         |
| Packing           | Normal safety packing,48pcs/ctn                                                                                                                                                                          |
| Delivery date     | 45 days after order confirmed                                                                                                                                                                            |
| Payment terms     | 30% pay by T/T ,the balance paid after showing the B/L copy                                                                                                                                              |
| Certificate       | Annealing(Candle holder)test                                                                                                                                                                             |