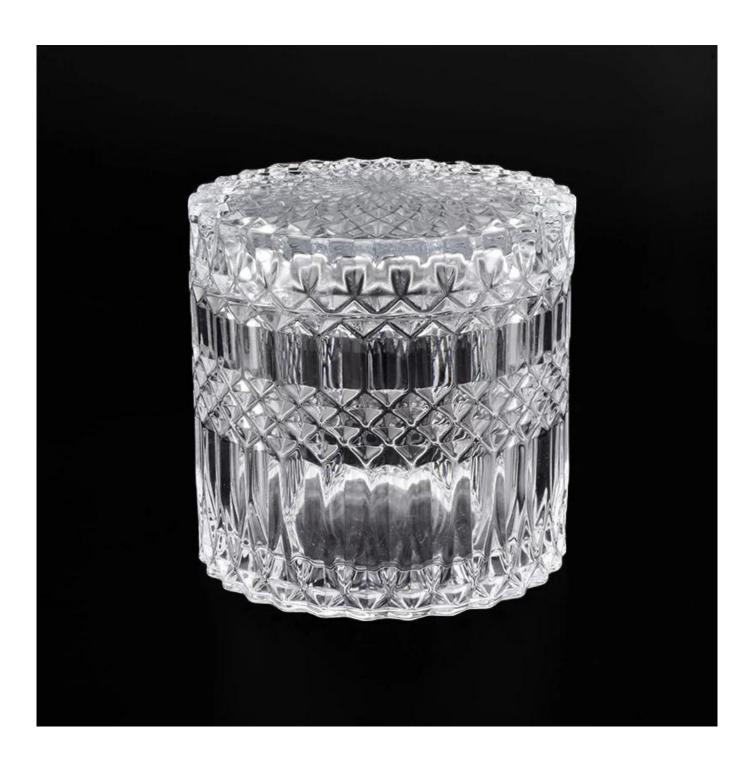

## **Crystal Geo Cut Glass Candle Holder With Lids**

## No second Co.in China

Our QC is more QC than our customer's QC

| Item No.          | SGHX19051408                                                                                                                                                                                             |
|-------------------|----------------------------------------------------------------------------------------------------------------------------------------------------------------------------------------------------------|
| Product Dimension | Jar: Top dia: 105mm Bottom dia: 105mm Height: 85mm Weight: 529g Capacity: 480ml Lid: Top dia: 105mm Height: 24mm Weight: 250g  Custom design are welcome,2oz,4oz,6oz,8oz,10oz,12oz and etc are availible |
| Decoration        | Decorative Glass Candle Jar Wholesale Which Black Spray Color                                                                                                                                            |
| Material          | Crystal Geo Cut Glass Candle Holder With Lids                                                                                                                                                            |
| Sample            | Exist sampe in stock for free<br>Sent collected by courier                                                                                                                                               |
| Sample time       | Sample in stock:5-7days<br>Custom sample:15 days                                                                                                                                                         |
| Packing           | Normal safety packing,48pcs/ctn                                                                                                                                                                          |
| Delivery date     | 45 days after order confirmed                                                                                                                                                                            |
| Payment terms     | 30% pay by T/T ,the balance paid after showing the B/L copy                                                                                                                                              |
| Certificate       | Annealing(Candle holder)test                                                                                                                                                                             |