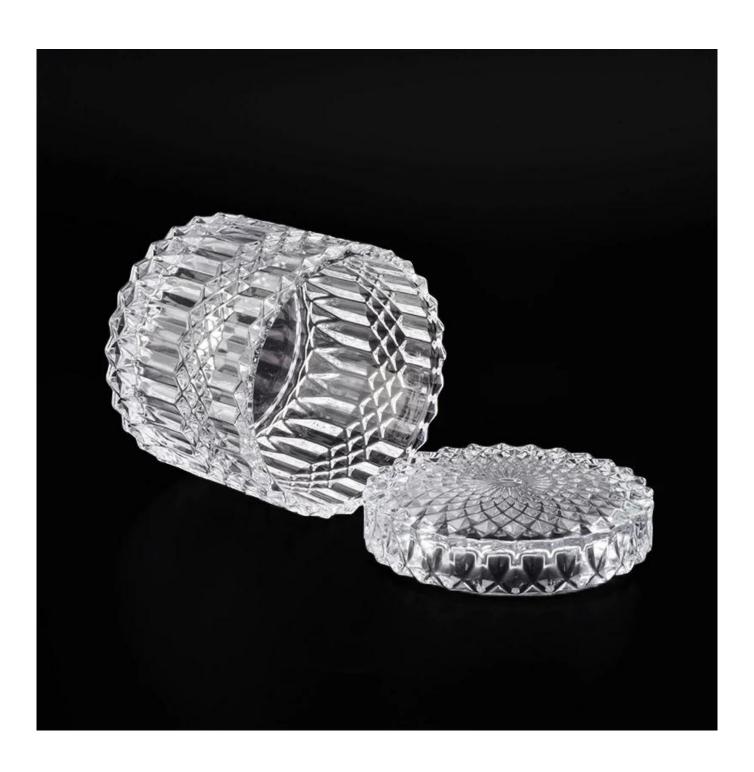

## **Crystal Geo Cut Glass Candle Holder With Lids**

## No second Co.in China

Our QC is more QC than our customer's QC

| Item No.          | SGHX19051408                                                                                                                                                                                             |
|-------------------|----------------------------------------------------------------------------------------------------------------------------------------------------------------------------------------------------------|
| Product Dimension | Jar: Top dia: 105mm Bottom dia: 105mm Height: 85mm Weight: 529g Capacity: 480ml Lid: Top dia: 105mm Height: 24mm Weight: 250g  Custom design are welcome,2oz,4oz,6oz,8oz,10oz,12oz and etc are availible |
| Decoration        | Decorative Glass Candle Jar Wholesale Which Black Spray Color                                                                                                                                            |
| Material          | Crystal Geo Cut Glass Candle Holder With Lids                                                                                                                                                            |
| Sample            | Exist sampe in stock for free<br>Sent collected by courier                                                                                                                                               |
| Sample time       | Sample in stock:5-7days<br>Custom sample:15 days                                                                                                                                                         |
| Packing           | Normal safety packing,48pcs/ctn                                                                                                                                                                          |
| Delivery date     | 45 days after order confirmed                                                                                                                                                                            |
| Payment terms     | 30% pay by T/T ,the balance paid after showing the B/L copy                                                                                                                                              |
| Certificate       | Annealing(Candle holder)test                                                                                                                                                                             |