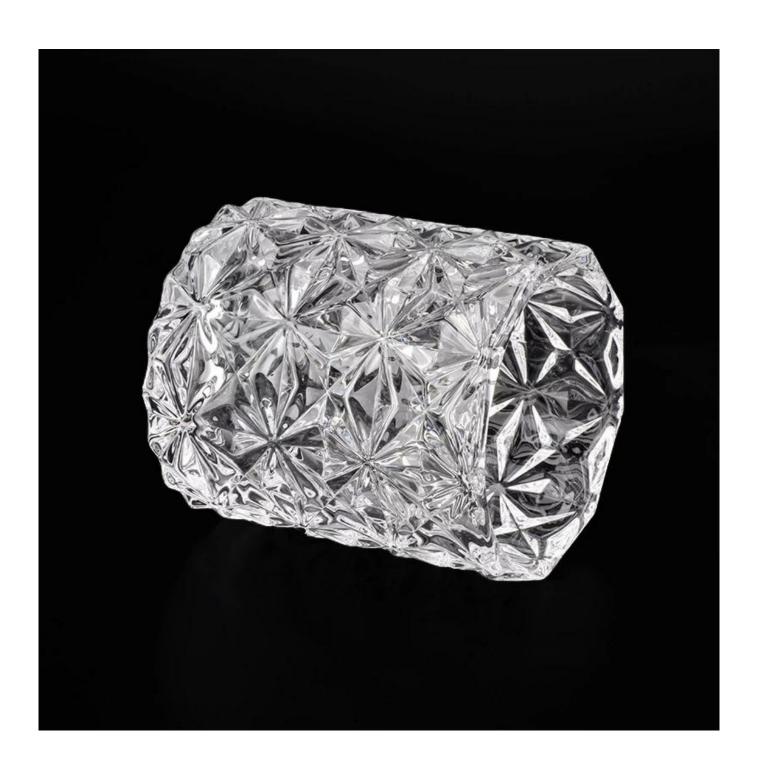

#### **Product Description**

Product Size Top dia: 81mm

Bottom dia: 81mm Height: 88mm Weight: 352g

Capacity: 285ml(Can fill around 10oz soy wax)

Custom design are welcome

Material Crystal Embossed Glass Candle Holders Wholesale