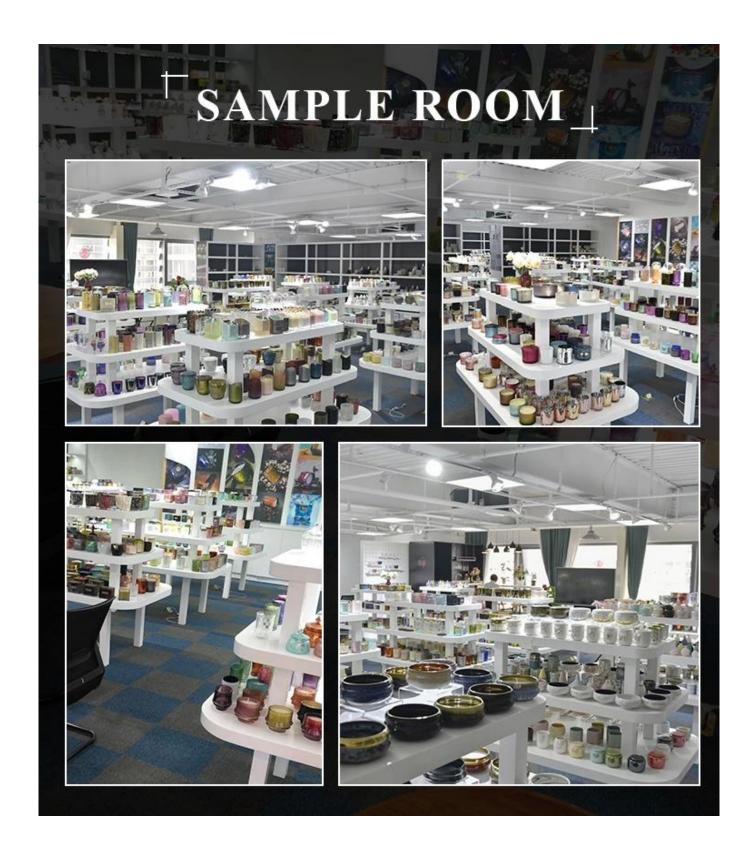

e supplier of 80% fragrance brands in the United States.

Award-winning team of designers has won the trust of many upscale brands like NEST Fragrance. The talented design team is unmatched in China.

#### **Product Description**

Product Size Top dia: 81mm

Bottom dia: 81mm Height: 88mm Weight: 352g

Capacity: 285ml(Can fill around 10oz soy wax)

Custom design are welcome

Material Crystal Embossed Glass Candle Holders Wholesale

Samples Existing clear glass samples for free

Sent collected by courier

Samples time 5-7 days after confirming.

Packing Normal Packing, 48pcs per carton

Delivery time Within 35 days after the sample and order confirmed

Payment terms 30% pay by TT ,balance paid after showing the BL copy

Certificate Annealing(for candle holders) test









## Sample Room



#### **Company Information**

Sunny Glassware was established by Frank and Alice since 1992s, which is the supplier of 80% fragrance brands & home decoration in the United States. Sunny keep engaged in various of candle holder, bathroom accessories, perfume&diffuser bottles, borosilicate glass and related accessories.

Award-winning team of designers has won the trust of many upscale brands like NEST Fragrance, who is unmatched in China. The annual quantity, launched speed on new products and designs can be compared with Zara.

With a strictly control system on product quality, Sunny adapts extra six steps for inspection of shipments, no major quality complaints on products produced for 9 consecutive years.

With our strong support, customers rapidly develop and from small workshop to in