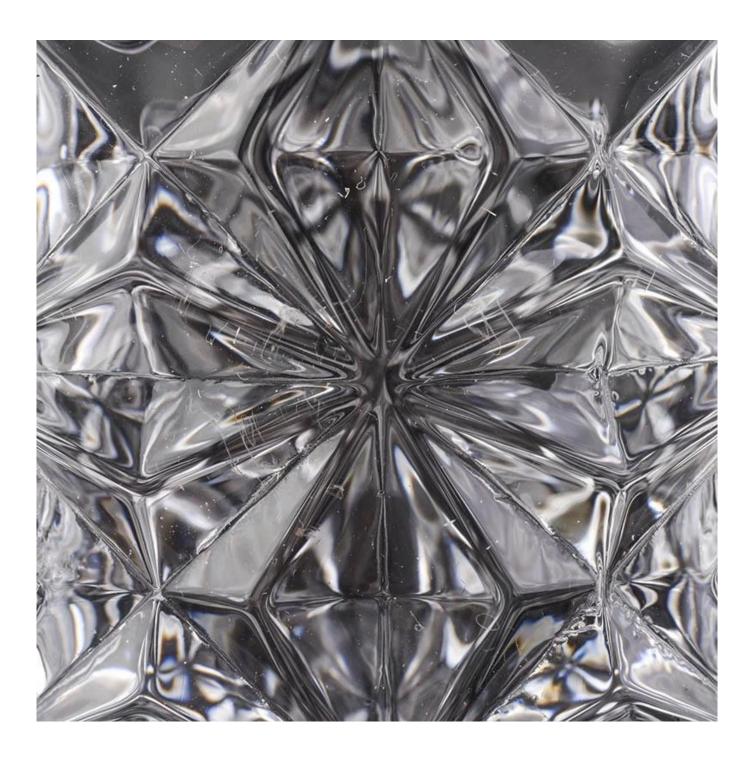

#### **Product Description**

Product Size Top dia: 81mm

Bottom dia: 81mm Height: 88mm Weight: 352g

Capacity: 285ml(Can fill around 10oz soy wax)

Custom design are welcome

Material Crystal Embossed Glass Candle Holders Wholesale