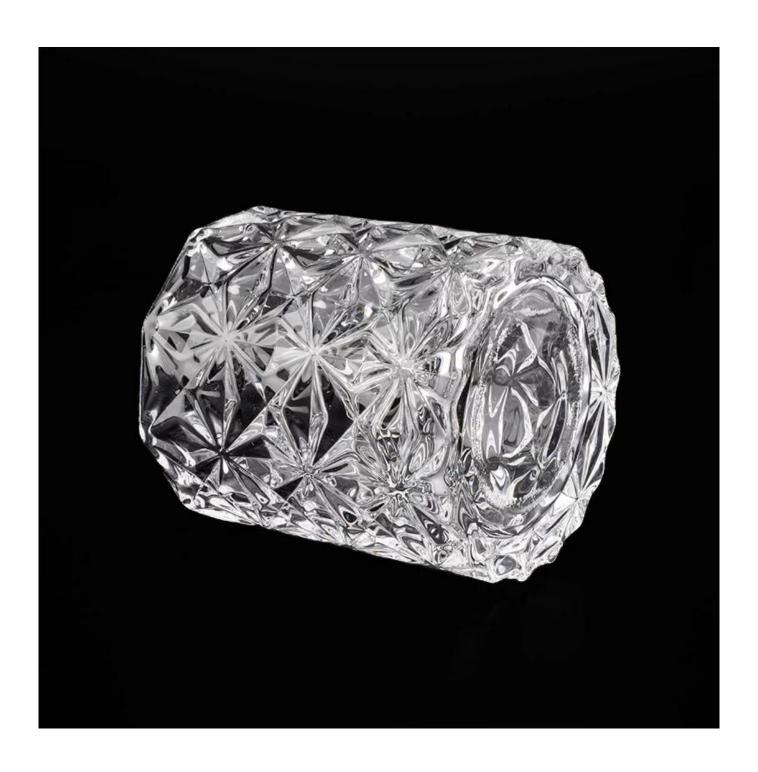

#### **Product Description**

Product Size Top dia: 81mm

Bottom dia: 81mm Height: 88mm Weight: 352g

Capacity: 285ml(Can fill around 10oz soy wax)

Custom design are welcome

Material Crystal Embossed Glass Candle Holders Wholesale