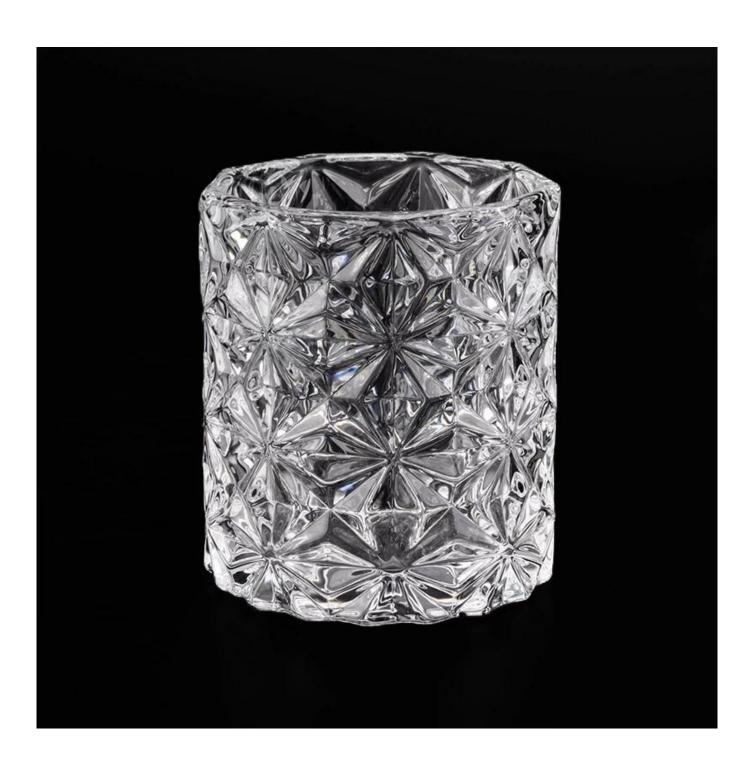

#### **Product Description**

Product Size Top dia: 81mm

Bottom dia: 81mm Height: 88mm Weight: 352g

Capacity: 285ml(Can fill around 10oz soy wax)

Custom design are welcome

Material Crystal Embossed Glass Candle Holders Wholesale