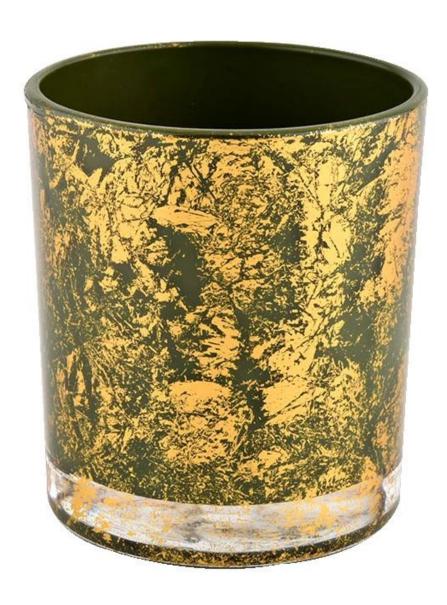

# Creative gold green glass jars decorative candle holders Wedding

Product quality is the major focus in <u>Sunny Glassware</u>. <u>Sunny Glassware</u> once demolished 80,000 pcs of glass vessel with barely visible blemish.

| product name  | Creative gold green glass jars decorative candle holders Wedding                                                     |  |  |
|---------------|----------------------------------------------------------------------------------------------------------------------|--|--|
| Sample time   | <ol> <li>5 days if there is glass shape and size</li> <li>15 days, if you need new shapes and sizes glass</li> </ol> |  |  |
| Measure       | Item No.:SGHL21112609 Top dia:80mm Bottom dia:74mm Height:90mm Weight:303g Capacity:290ml                            |  |  |
| Packing       | Normal packing, Individual gift box, PVC box, window box, color box, white box, etc                                  |  |  |
| Delivery time | Within 35 days after the sample and order confirmed                                                                  |  |  |