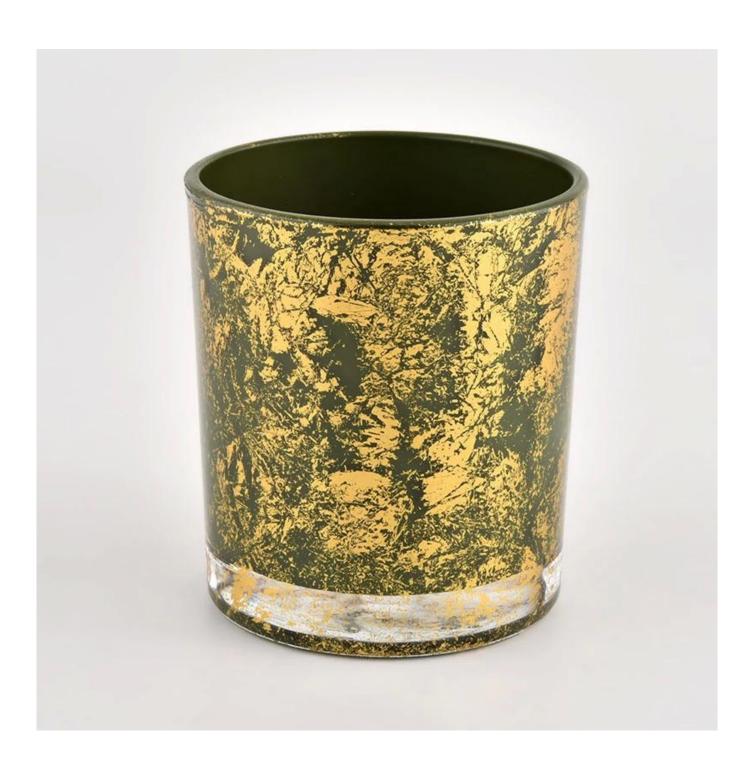

# Creative gold green glass jars decorative candle holders Wedding

Product quality is the major focus in <u>Sunny Glassware</u>. <u>Sunny Glassware</u> once demolished 80,000 pcs of glass vessel with barely visible blemish.

| product name  | Creative gold green glass jars decorative candle holders Wedding                                                     |  |  |
|---------------|----------------------------------------------------------------------------------------------------------------------|--|--|
| Sample time   | <ol> <li>5 days if there is glass shape and size</li> <li>15 days, if you need new shapes and sizes glass</li> </ol> |  |  |
| Measure       | Item No.:SGHL21112609 Top dia:80mm Bottom dia:74mm Height:90mm Weight:303g Capacity:290ml                            |  |  |
| Packing       | Normal packing, Individual gift box, PVC box, window box, color box, white box, etc                                  |  |  |
| Delivery time | Within 35 days after the sample and order confirmed                                                                  |  |  |