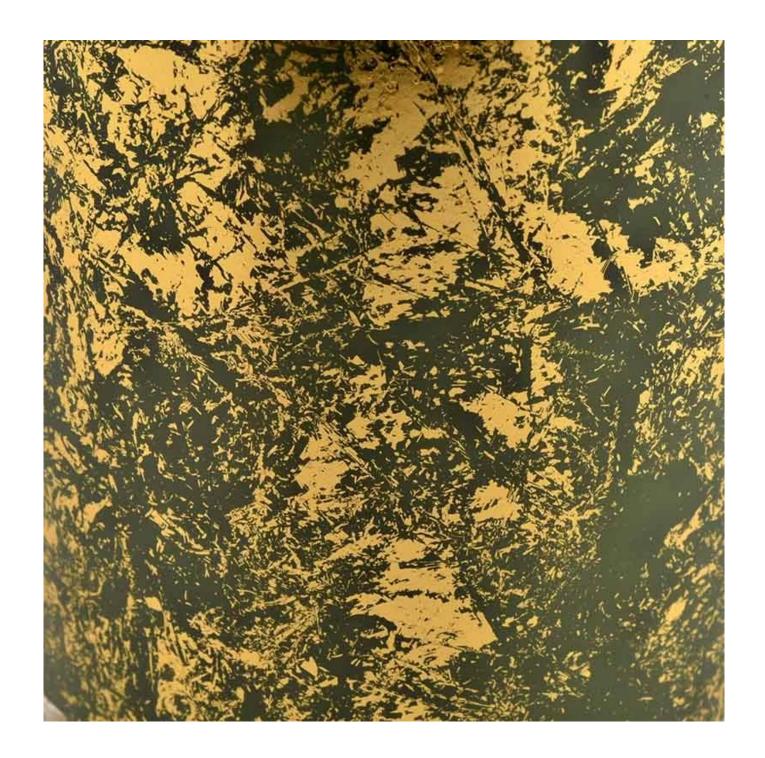

# Creative gold green glass jars decorative candle holders Wedding

Product quality is the major focus in <u>Sunny Glassware</u>. <u>Sunny Glassware</u> once demolished 80,000 pcs of glass vessel with barely visible blemish.

| product name  | Creative gold green glass jars decorative candle holders Wedding                                                     |  |  |
|---------------|----------------------------------------------------------------------------------------------------------------------|--|--|
| Sample time   | <ol> <li>5 days if there is glass shape and size</li> <li>15 days, if you need new shapes and sizes glass</li> </ol> |  |  |
| Measure       | Item No.:SGHL21112609 Top dia:80mm Bottom dia:74mm Height:90mm Weight:303g Capacity:290ml                            |  |  |
| Packing       | Normal packing, Individual gift box, PVC box, window box, color box, white box, etc                                  |  |  |
| Delivery time | Within 35 days after the sample and order confirmed                                                                  |  |  |