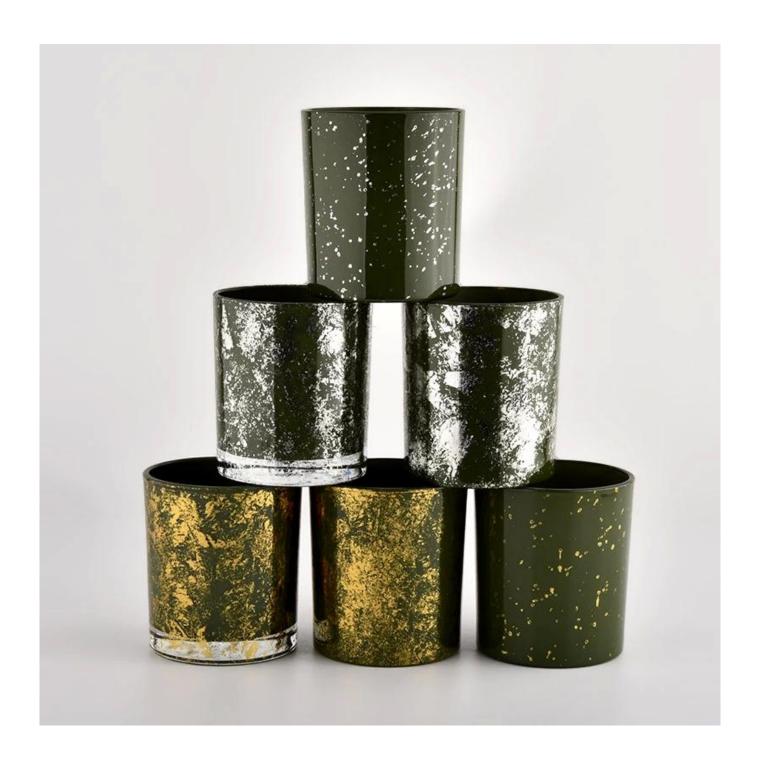

# Creative gold green glass jars decorative candle holders Wedding

Product quality is the major focus in <u>Sunny Glassware</u>. <u>Sunny Glassware</u> once demolished 80,000 pcs of glass vessel with barely visible blemish.

| product name  | Creative gold green glass jars decorative candle holders Wedding                                                     |  |  |
|---------------|----------------------------------------------------------------------------------------------------------------------|--|--|
| Sample time   | <ol> <li>5 days if there is glass shape and size</li> <li>15 days, if you need new shapes and sizes glass</li> </ol> |  |  |
| Measure       | Item No.:SGHL21112609 Top dia:80mm Bottom dia:74mm Height:90mm Weight:303g Capacity:290ml                            |  |  |
| Packing       | Normal packing, Individual gift box, PVC box, window box, color box, white box, etc                                  |  |  |
| Delivery time | Within 35 days after the sample and order confirmed                                                                  |  |  |