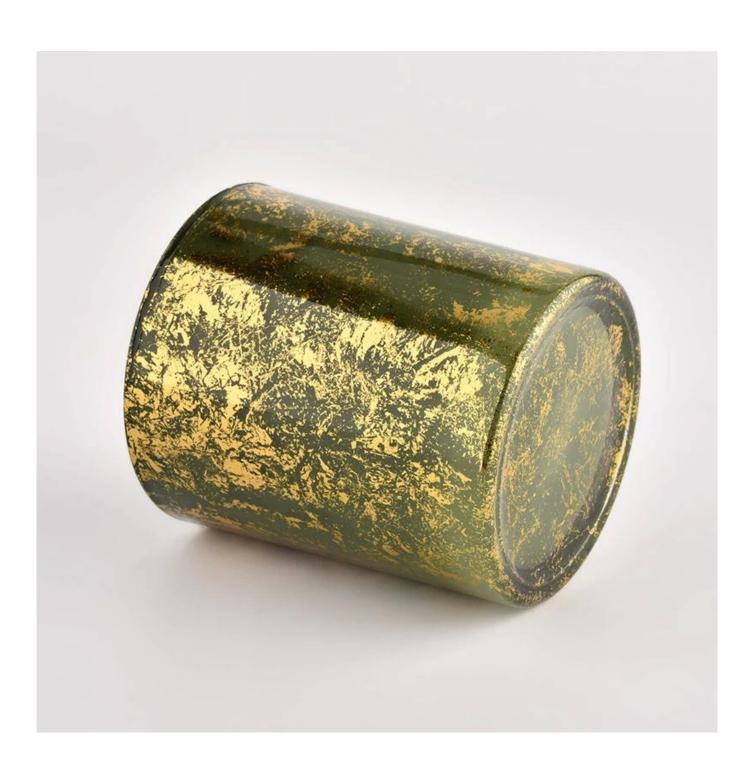

# Creative gold green glass jars decorative candle holders Wedding

Product quality is the major focus in <u>Sunny Glassware</u>. <u>Sunny Glassware</u> once demolished 80,000 pcs of glass vessel with barely visible blemish.

| product name  | Creative gold green glass jars decorative candle holders Wedding                                                     |  |  |
|---------------|----------------------------------------------------------------------------------------------------------------------|--|--|
| Sample time   | <ol> <li>5 days if there is glass shape and size</li> <li>15 days, if you need new shapes and sizes glass</li> </ol> |  |  |
| Measure       | Item No.:SGHL21112609 Top dia:80mm Bottom dia:74mm Height:90mm Weight:303g Capacity:290ml                            |  |  |
| Packing       | Normal packing, Individual gift box, PVC box, window box, color box, white box, etc                                  |  |  |
| Delivery time | Within 35 days after the sample and order confirmed                                                                  |  |  |