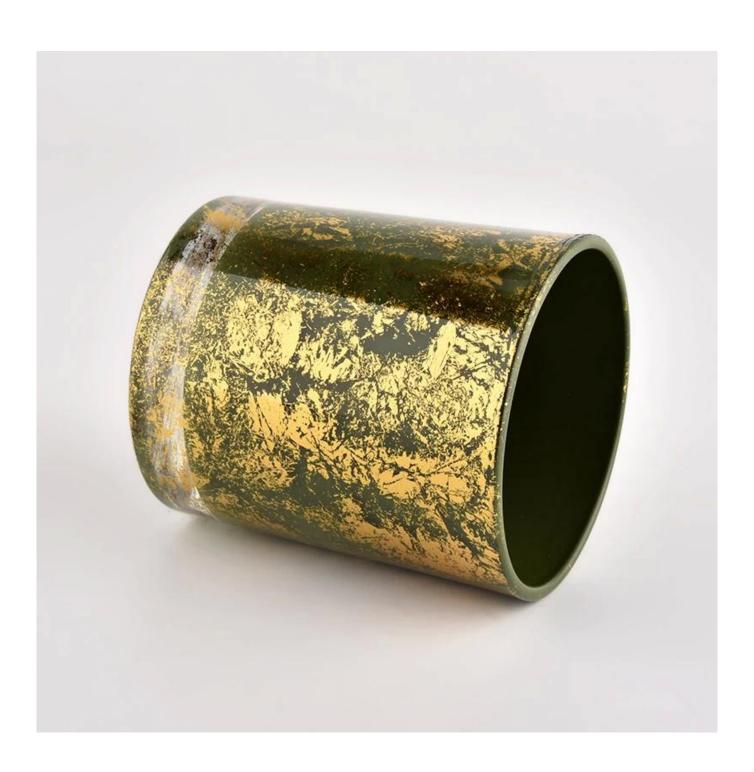

# Creative gold green glass jars decorative candle holders Wedding

Product quality is the major focus in <u>Sunny Glassware</u>. <u>Sunny Glassware</u> once demolished 80,000 pcs of glass vessel with barely visible blemish.

| product name  | Creative gold green glass jars decorative candle holders Wedding                                                     |  |  |
|---------------|----------------------------------------------------------------------------------------------------------------------|--|--|
| Sample time   | <ol> <li>5 days if there is glass shape and size</li> <li>15 days, if you need new shapes and sizes glass</li> </ol> |  |  |
| Measure       | Item No.:SGHL21112609 Top dia:80mm Bottom dia:74mm Height:90mm Weight:303g Capacity:290ml                            |  |  |
| Packing       | Normal packing, Individual gift box, PVC box, window box, color box, white box, etc                                  |  |  |
| Delivery time | Within 35 days after the sample and order confirmed                                                                  |  |  |