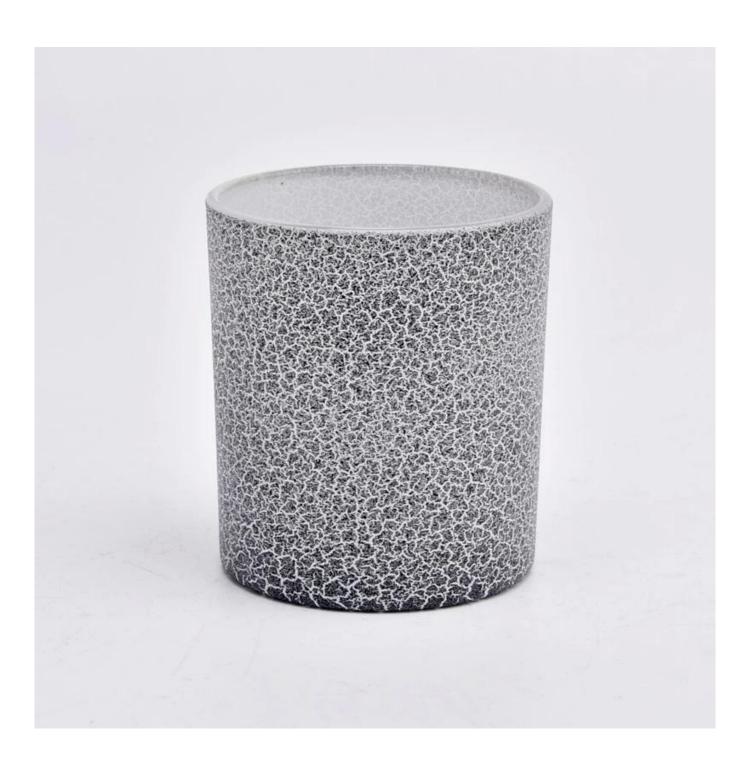

With a gorgeous, crystal clear glass composition, Beautiful craftsmanship and fine glassware go hand-in-hand, and no vessel demonstrates that more eloquently than this glass candle jar. Keep your candles in a container that they deserve, and provide a pretty presentation to your customers.

This youthful and vigorous <u>glass candle jars</u> provide various choice. No matter as candle jar, or as storage jar, It can bring warmth and happiness to your life, customize pattern jars provide you more choices that matches

with your home decoration. You can work out more patterns for you candle brand!

This classic 10 ounce glass tumbler is a fantastic choice for high end scented poured candles. Set up as an aromatherapy cup for the home or wedding party or as a vase for the wedding centerpiece.