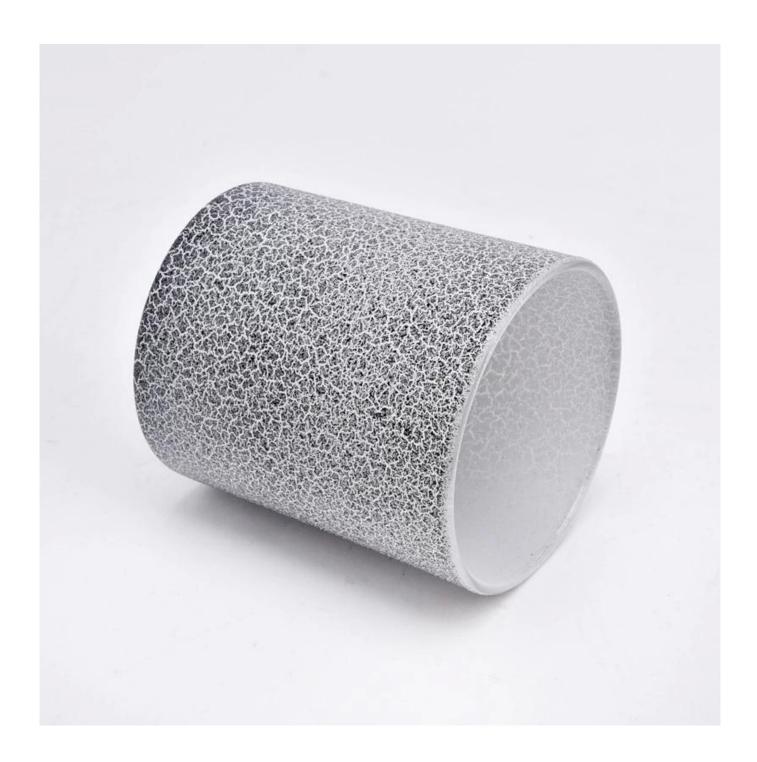

With a gorgeous, crystal clear glass composition, Beautiful craftsmanship and fine glassware go hand-in-hand, and no vessel demonstrates that more eloquently than this glass candle jar. Keep your candles in a container that they deserve, and provide a pretty presentation to your customers.

This youthful and vigorous <u>glass candle jars</u> provide various choice. No matter as candle jar, or as storage jar, It can bring warmth and happiness to your life, customize pattern jars provide you more choices that matches

with your home decoration. You can work out more patterns for you candle brand!

This classic 10 ounce glass tumbler is a fantastic choice for high end scented poured candles. Set up as an aromatherapy cup for the home or wedding party or as a vase for the wedding centerpiece.