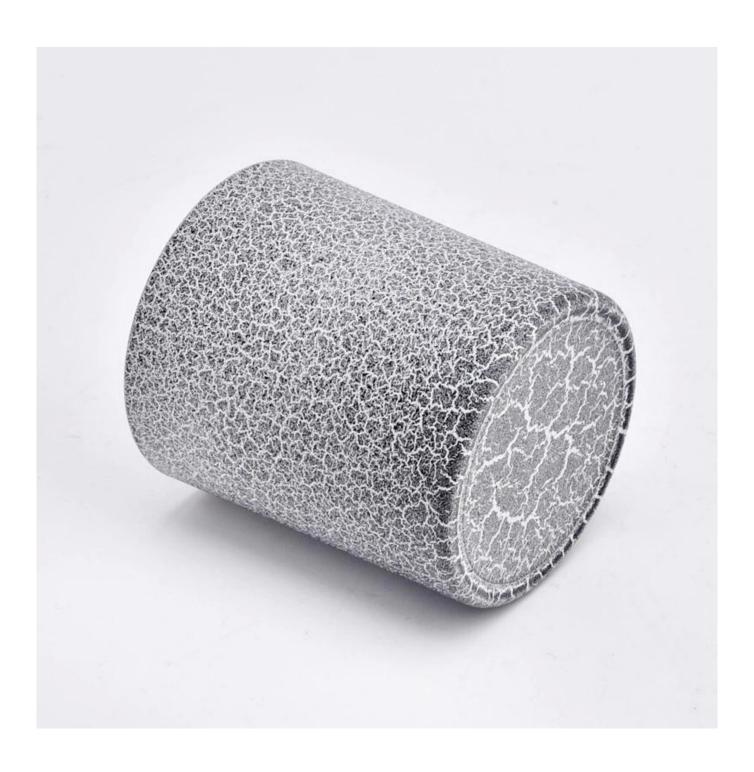

With a gorgeous, crystal clear glass composition, Beautiful craftsmanship and fine glassware go hand-in-hand, and no vessel demonstrates that more eloquently than this glass candle jar. Keep your candles in a container that they deserve, and provide a pretty presentation to your customers.

This youthful and vigorous <u>glass candle jars</u> provide various choice. No matter as candle jar, or as storage jar, It can bring warmth and happiness to your life, customize pattern jars provide you more choices that matches

with your home decoration. You can work out more patterns for you candle brand!

This classic 10 ounce glass tumbler is a fantastic choice for high end scented poured candles. Set up as an aromatherapy cup for the home or wedding party or as a vase for the wedding centerpiece.