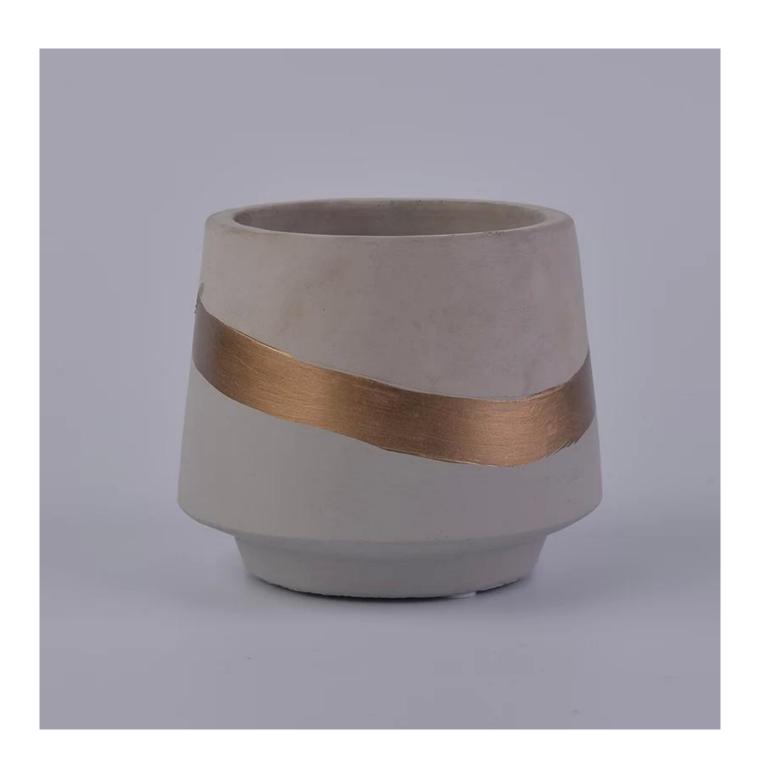

# **Concrete Container Candle With Gold Decoration**

# **Product Description**

| Item No. | SGSJ19042402 |  |
|----------|--------------|--|
|----------|--------------|--|

| Product Dimension | Top dia: 90.5mm Bottom dia: 73.5mm Max dia: 106 Height: 88.6mm Weight: 410g Capacity: 400ml  Custom design are welcome, 20z, 40z, 60z, 80z, 10oz, 12oz and etc are availible |  |
|-------------------|------------------------------------------------------------------------------------------------------------------------------------------------------------------------------|--|
| Decoration        | Spray color,printing,silk-screen,frosted,electroplating,laser and etc                                                                                                        |  |
| Material          | Concrete Container Candle With Gold Decoration                                                                                                                               |  |
| Sample            | Exist sampe in stock for free<br>Sent collected by courier                                                                                                                   |  |
| Sample time       | Sample in stock:5-7days<br>Custom sample:15 days                                                                                                                             |  |
| Packing           | Normal safety packing,48pcs/ctn                                                                                                                                              |  |
| Delivery date     | 45 days after order confirmed                                                                                                                                                |  |
| Payment terms     | 30% pay by T/T ,the balance paid after showing the B/L copy                                                                                                                  |  |
| Certificate       | Annealing(Candle holder)test                                                                                                                                                 |  |