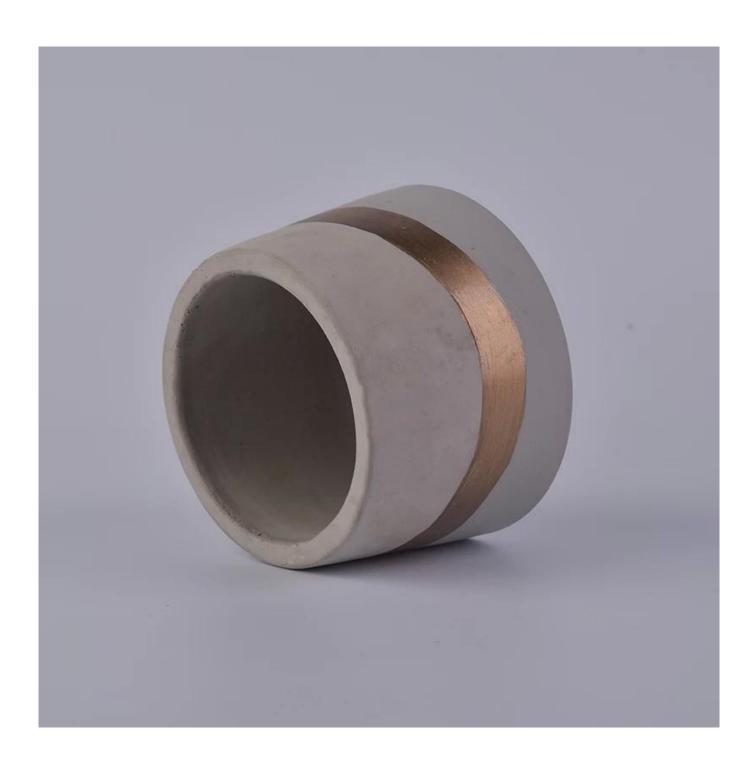

# **Concrete Container Candle With Gold Decoration**

# **Product Description**

| Item No. | SGSJ19042402 |  |
|----------|--------------|--|
|----------|--------------|--|

| Product Dimension | Top dia: 90.5mm Bottom dia: 73.5mm Max dia: 106 Height: 88.6mm Weight: 410g Capacity: 400ml  Custom design are welcome, 20z, 40z, 60z, 80z, 10oz, 12oz and etc are availible |  |
|-------------------|------------------------------------------------------------------------------------------------------------------------------------------------------------------------------|--|
| Decoration        | Spray color,printing,silk-screen,frosted,electroplating,laser and etc                                                                                                        |  |
| Material          | Concrete Container Candle With Gold Decoration                                                                                                                               |  |
| Sample            | Exist sampe in stock for free<br>Sent collected by courier                                                                                                                   |  |
| Sample time       | Sample in stock:5-7days<br>Custom sample:15 days                                                                                                                             |  |
| Packing           | Normal safety packing,48pcs/ctn                                                                                                                                              |  |
| Delivery date     | 45 days after order confirmed                                                                                                                                                |  |
| Payment terms     | 30% pay by T/T ,the balance paid after showing the B/L copy                                                                                                                  |  |
| Certificate       | Annealing(Candle holder)test                                                                                                                                                 |  |