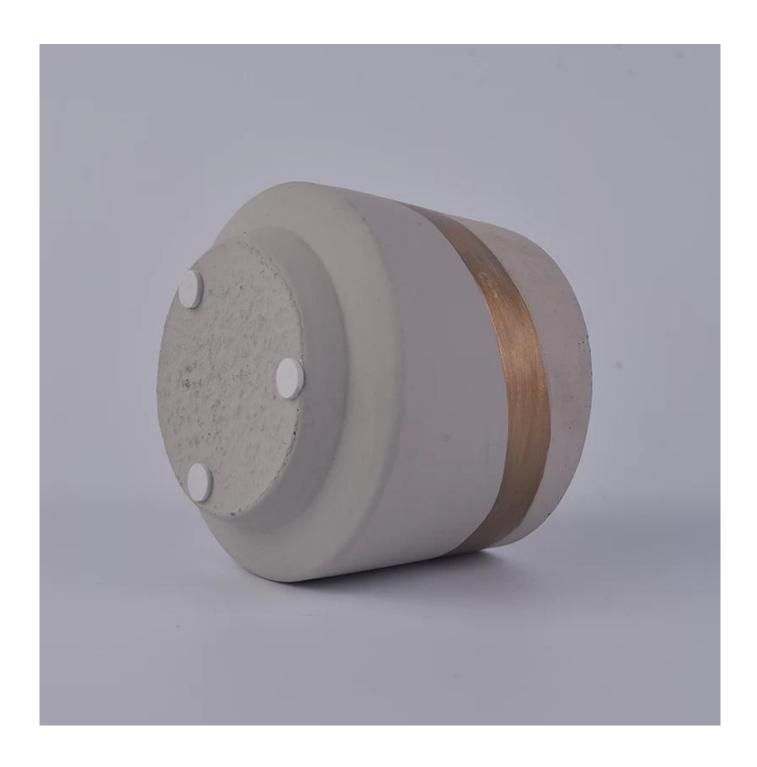

# **Concrete Container Candle With Gold Decoration**

# **Product Description**

| Item No. | SGSJ19042402 |  |
|----------|--------------|--|
|----------|--------------|--|

| Product Dimension | Top dia: 90.5mm Bottom dia: 73.5mm Max dia: 106 Height: 88.6mm Weight: 410g Capacity: 400ml  Custom design are welcome, 20z, 40z, 60z, 80z, 10oz, 12oz and etc are availible |  |
|-------------------|------------------------------------------------------------------------------------------------------------------------------------------------------------------------------|--|
| Decoration        | Spray color,printing,silk-screen,frosted,electroplating,laser and etc                                                                                                        |  |
| Material          | Concrete Container Candle With Gold Decoration                                                                                                                               |  |
| Sample            | Exist sampe in stock for free<br>Sent collected by courier                                                                                                                   |  |
| Sample time       | Sample in stock:5-7days<br>Custom sample:15 days                                                                                                                             |  |
| Packing           | Normal safety packing,48pcs/ctn                                                                                                                                              |  |
| Delivery date     | 45 days after order confirmed                                                                                                                                                |  |
| Payment terms     | 30% pay by T/T ,the balance paid after showing the B/L copy                                                                                                                  |  |
| Certificate       | Annealing(Candle holder)test                                                                                                                                                 |  |