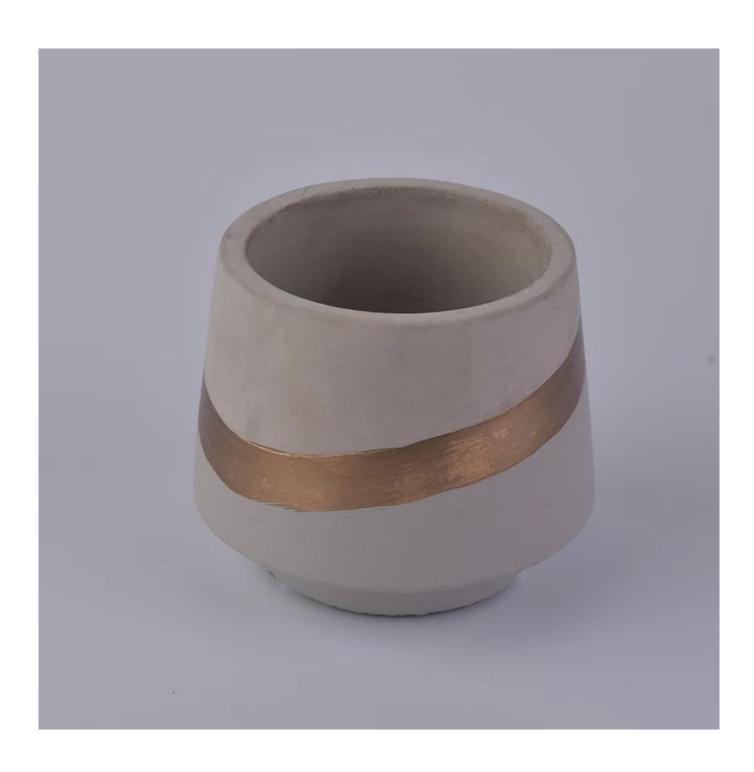

# **Concrete Container Candle With Gold Decoration**

# **Product Description**

| Item No. | SGSJ19042402 |  |
|----------|--------------|--|
|----------|--------------|--|

| Product Dimension | Top dia: 90.5mm Bottom dia: 73.5mm Max dia: 106 Height: 88.6mm Weight: 410g Capacity: 400ml  Custom design are welcome, 20z, 40z, 60z, 80z, 10oz, 12oz and etc are availible |  |
|-------------------|------------------------------------------------------------------------------------------------------------------------------------------------------------------------------|--|
| Decoration        | Spray color,printing,silk-screen,frosted,electroplating,laser and etc                                                                                                        |  |
| Material          | Concrete Container Candle With Gold Decoration                                                                                                                               |  |
| Sample            | Exist sampe in stock for free<br>Sent collected by courier                                                                                                                   |  |
| Sample time       | Sample in stock:5-7days<br>Custom sample:15 days                                                                                                                             |  |
| Packing           | Normal safety packing,48pcs/ctn                                                                                                                                              |  |
| Delivery date     | 45 days after order confirmed                                                                                                                                                |  |
| Payment terms     | 30% pay by T/T ,the balance paid after showing the B/L copy                                                                                                                  |  |
| Certificate       | Annealing(Candle holder)test                                                                                                                                                 |  |