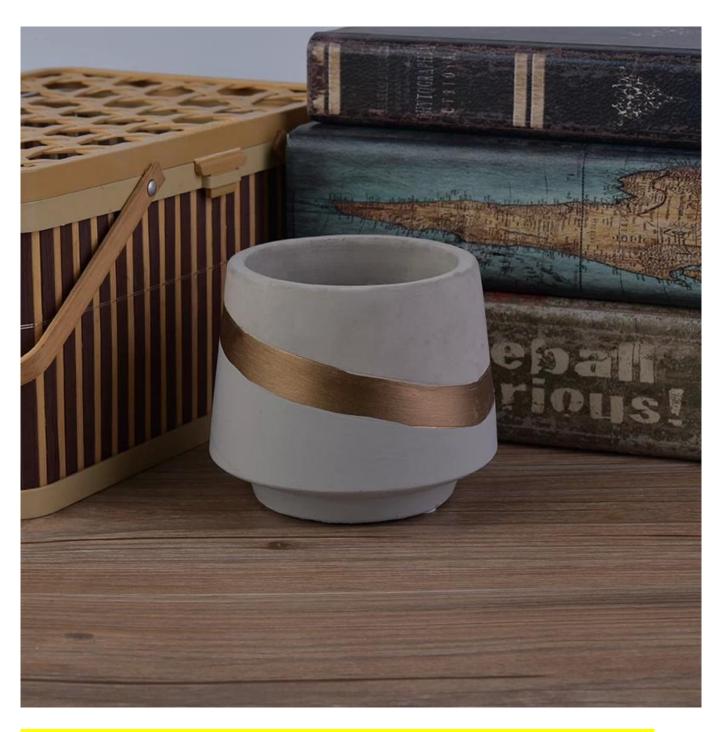

# **Concrete Container Candle With Gold Decoration**

# **Product Description**

| Item No. | SGSJ19042402 |  |
|----------|--------------|--|
|----------|--------------|--|

| Product Dimension | Top dia: 90.5mm Bottom dia: 73.5mm Max dia: 106 Height: 88.6mm Weight: 410g Capacity: 400ml  Custom design are welcome, 20z, 40z, 60z, 80z, 10oz, 12oz and etc are availible |  |
|-------------------|------------------------------------------------------------------------------------------------------------------------------------------------------------------------------|--|
| Decoration        | Spray color,printing,silk-screen,frosted,electroplating,laser and etc                                                                                                        |  |
| Material          | Concrete Container Candle With Gold Decoration                                                                                                                               |  |
| Sample            | Exist sampe in stock for free<br>Sent collected by courier                                                                                                                   |  |
| Sample time       | Sample in stock:5-7days<br>Custom sample:15 days                                                                                                                             |  |
| Packing           | Normal safety packing,48pcs/ctn                                                                                                                                              |  |
| Delivery date     | 45 days after order confirmed                                                                                                                                                |  |
| Payment terms     | 30% pay by T/T ,the balance paid after showing the B/L copy                                                                                                                  |  |
| Certificate       | Annealing(Candle holder)test                                                                                                                                                 |  |