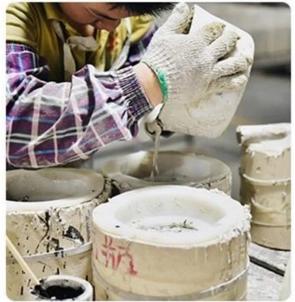

an be used on weddings, Valentine's Day, Christmas, Thanksgiving, Halloween, Anniversary



They <u>ceramic concrete candle jars</u> make for lovely mementos to give guests at weddings, baby showers, and other events. They also make for great birthday, holiday, and housewarming gifts!



<u>Sunny glassware</u> offer different candle jar decorations like color spray, hand paint, silk screen print, electroplate, laser cut, etching, decal and foil applications. These decorated candle holders make your houses beautiful and warm, fully of loved scents.

# Wide range of application

# WIDE RANGE OF APPLICATION

Suitable for: home life/coffee shop/restaurant/wedding/party/Christmas etc



HOME LIFE



COFFEE SHOP



RESTAURANT



WEDDING



**PARTY** 



CHRISTMAS ETC

Factory

## · FACTORY ·







# **Technological process**

# PROCESS CRAFTS



## **Packing & Shipping**

# 

# Different From The Peer



Own professional shipping company( Shenzhen Sunny Worldwide logistics)



20+ years freight history and WCA members.

# **PACKING**

We have Normal packing, PVC box
Window box,carton box,pallet Color box, White box,ect.
of course,we can customize
Individual gift box for you.



Each candle holder will be carefully packed, no turbulence damage, make sure you receive a good tea candle holder, protect your safety.



### 1) Can you combine many items assorted in one container in my first order?

Yes, we can. But the quantity of each ordered item should reach our MOQ.

#### 2) If any quality problem, how can you settle it for us?

When discharging the container, you need to inspect