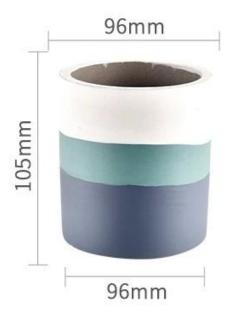

## product description

| Capacity | 460ml |
|----------|-------|
| weight   | 430g  |

| product<br>name | Concrete Ceramic Candle Jar Candlestick For Birthday Party Dining Customized                   |
|-----------------|------------------------------------------------------------------------------------------------|
| Sample<br>time  | 1. 5 days if there is glass shape and size 2. 15 days, if you need new shapes and sizes glass  |
| Measure         | Item No.:SGSJ21120602 Top dia: 96mm Bottom dia: 96mm Height:105mm Weight: 430g Capacity: 460ml |
| Packing         | Normal packing, Individual gift box, PVC box, window box, color box, white box, etc            |