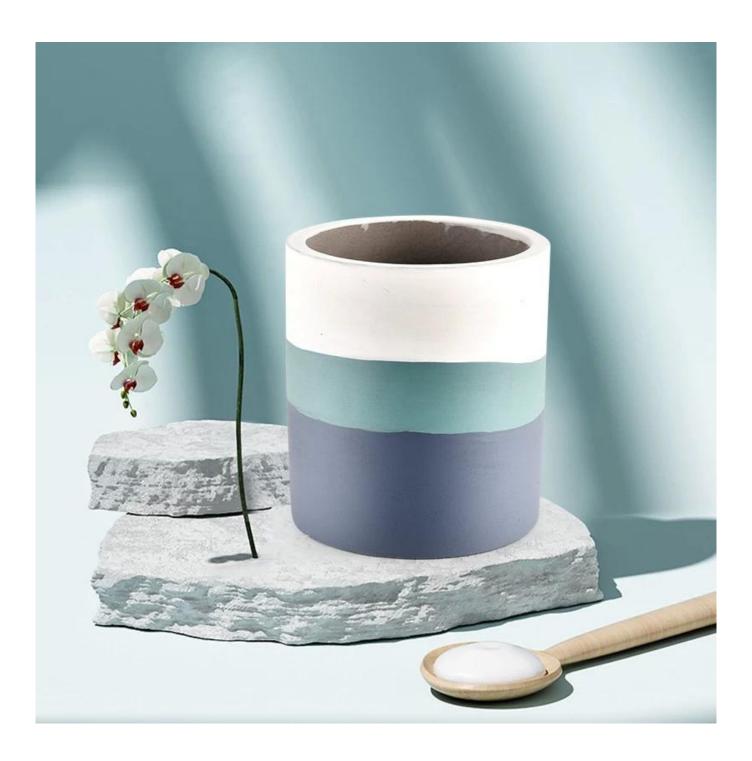

Concrete <u>Ceramic Candle Jar</u> Candlestick For Birthday Party Dining Customized

Why Choose **Sunny Glassware** 

- Upmost dedication to design, never compression on quality
- <u>Sunny Glassware</u> strictly protect the customers' designs, all the newly designed items from us haven't been copied in three years.
- Product quality is the major focus in <u>Sunny Glassware</u>. <u>Sunny Glassware</u> once demolished 80,000 pcs of glass vessel with barely visible blemish.

## product description

| Capacity | 460ml |
|----------|-------|
| weight   | 430g  |

| product<br>name | Concrete Ceramic Candle Jar Candlestick For Birthday Party Dining Customized                   |
|-----------------|------------------------------------------------------------------------------------------------|
| Sample<br>time  | 1. 5 days if there is glass shape and size 2. 15 days, if you need new shapes and sizes glass  |
| Measure         | Item No.:SGSJ21120602 Top dia: 96mm Bottom dia: 96mm Height:105mm Weight: 430g Capacity: 460ml |
| Packing         | Normal packing, Individual gift box, PVC box, window box, color box, white box, etc            |

They <u>ceramic concrete candle jars</u> make for lovely mementos to give guests at weddings, baby showers, and other events. They also make for great birthday, holiday, and housewarming gifts!

<u>Sunny glassware</u> offer different candle jar decorations like color spray, hand paint, silk screen print, electroplate, laser cut, etching, decal and foil applications. These decorated candle holders make your houses beautiful and warm, fully of loved scents.