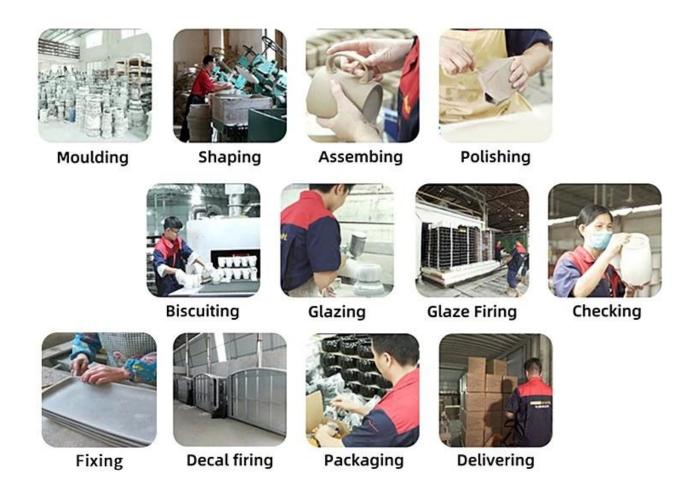

Thanksgiving, Halloween, Anniversary



They <u>ceramic concrete candle jars</u> make for lovely mementos to give guests at weddings, baby showers, and other events. They also make for great birthday, holiday, and housewarming gifts!



<u>Sunny glassware</u> offer different candle jar decorations like color spray, hand paint, silk screen print, electroplate, laser cut, etching, decal and foil applications. These decorated candle holders make your houses beautiful and warm, fully of loved scents.

# Wide range of application

# WIDE RANGE OF APPLICATION

Suitable for: home life/coffee shop/restaurant/wedding/party/Christmas etc



HOME LIFE



COFFEE SHOP



RESTAURANT



WEDDING



**PARTY** 



CHRISTMAS ETC

Factory

## · FACTORY ·







# **Technological process**

# PROCESS CRAFTS



## **Packing & Shipping**

# 

# Different From The Peer



Own professional shipping company( Shenzhen Sunny Worldwide logistics)



20+ years freight history and WCA members.

# **PACKING**

We have Normal packing, PVC box
Window box,carton box,pallet Color box, White box,ect.
of course,we can customize
Individual gift box for you.



Each candle holder will be carefully packed, no turbulence damage, make sure you receive a good tea candle holder, protect your safety.



### 1) Can you combine many items assorted in one container in my first order?

Yes, we can. But the quantity of each ordered item should reach our MOQ.

#### 2) If any quality problem, how can you settle it for us?

When discharging the container, you need to inspect all the cargo. If any breakage or defect products w