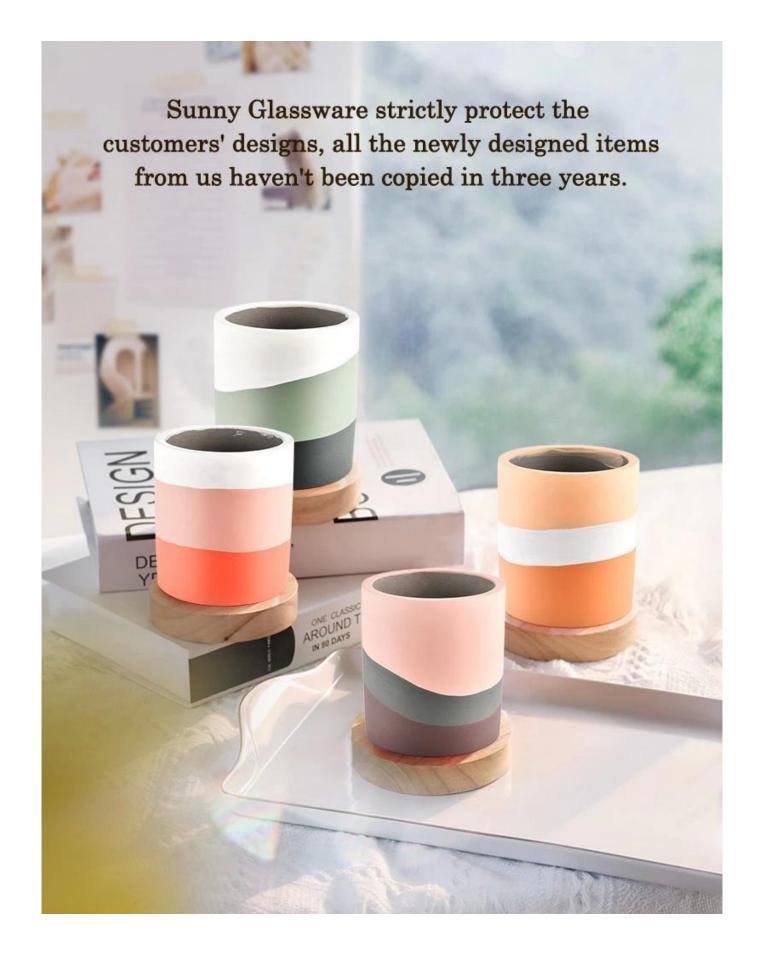

Concrete <u>Ceramic Candle Jar</u> Candlestick For Birthday Party Dining Customized

Why Choose **Sunny Glassware** 

- Upmost dedication to design, never compression on quality
- <u>Sunny Glassware</u> strictly protect the customers' designs, all the newly designed items from us haven't been copied in three years.
- Product quality is the major focus in <u>Sunny Glassware</u>. <u>Sunny Glassware</u> once demolished 80,000 pcs of glass vessel with barely visible blemish.

They <u>ceramic concrete candle jars</u> make for lovely mementos to give guests at weddings, baby showers, and other events. They also make for great birthday, holiday, and housewarming gifts!

<u>Sunny glassware</u> offer different candle jar decorations like color spray, hand paint, silk screen print, electroplate, laser cut, etching, decal and foil applications. These decorated candle holders make your houses beautiful and warm, fully of loved scents.