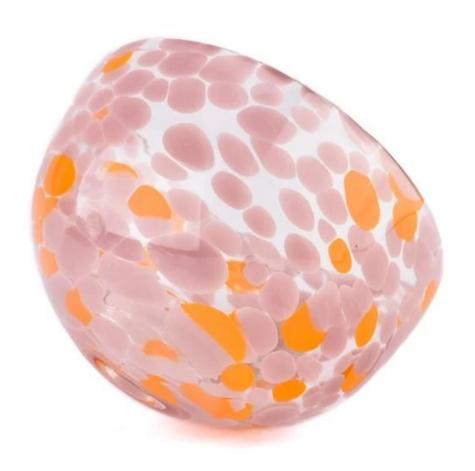

With a gorgeous, crystal clear glass composition, Beautiful craftsmanship and fine glassware go hand-in-hand, and no vessel demonstrates that more eloquently than this glass candle jar. Keep your candles in a container that they deserve, and provide a pretty presentation to your customers.

This youthful and vigorous <u>glass candle jars</u> provide various choice. No matter as candle jar, or as storage jar, It can bring warmth and happiness to your life, customize pattern jars provide you more choices that matches

with your home decoration. You can work out more patterns for you candle brand!

This classic 10 ounce glass tumbler is a fantastic choice for high end scented poured candles. Set up as an aromatherapy cup for the home or wedding party or as a vase for the wedding centerpiece.