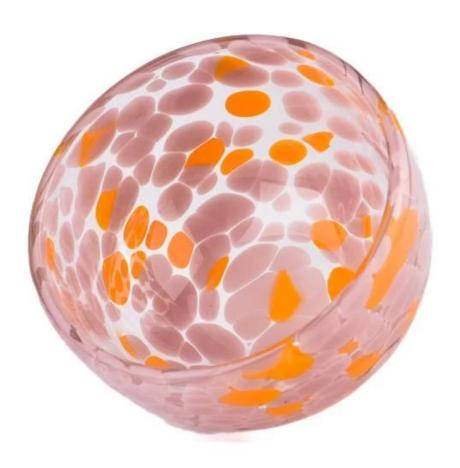

With a gorgeous, crystal clear glass composition, Beautiful craftsmanship and fine glassware go hand-in-hand, and no vessel demonstrates that more eloquently than this glass candle jar. Keep your candles in a container that they deserve, and provide a pretty presentation to your customers.

This youthful and vigorous <u>glass candle jars</u> provide various choice. No matter as candle jar, or as storage jar, It can bring warmth and happiness to your life, customize pattern jars provide you more choices that matches

with your home decoration. You can work out more patterns for you candle brand!

This classic 10 ounce glass tumbler is a fantastic choice for high end scented poured candles. Set up as an aromatherapy cup for the home or wedding party or as a vase for the wedding centerpiece.