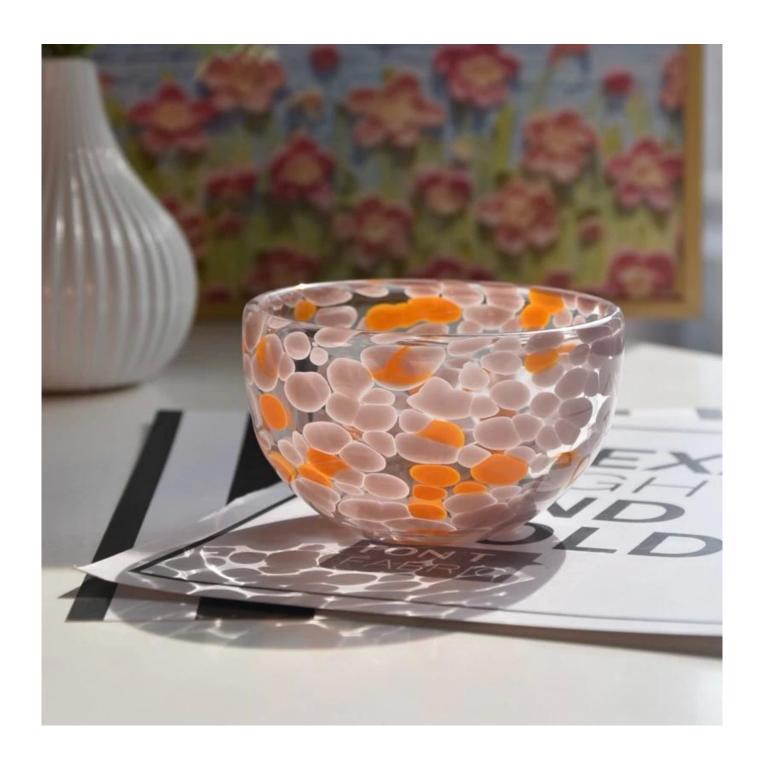

With a gorgeous, crystal clear glass composition, Beautiful craftsmanship and fine glassware go hand-in-hand, and no vessel demonstrates that more eloquently than this glass candle jar. Keep your candles in a container that they deserve, and provide a pretty presentation to your customers.

This youthful and vigorous <u>glass candle jars</u> provide various choice. No matter as candle jar, or as storage jar, It can bring warmth and happiness to your life, customize pattern jars provide you more choices that matches

with your home decoration. You can work out more patterns for you candle brand!

This classic 10 ounce glass tumbler is a fantastic choice for high end scented poured candles. Set up as an aromatherapy cup for the home or wedding party or as a vase for the wedding centerpiece.