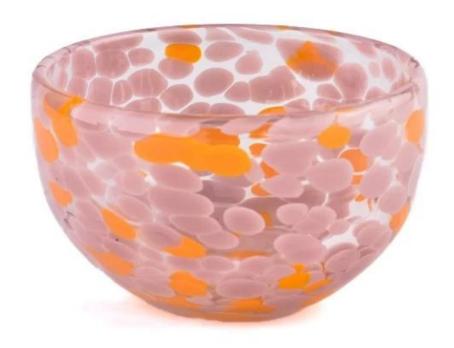

With a gorgeous, crystal clear glass composition, Beautiful craftsmanship and fine glassware go hand-in-hand, and no vessel demonstrates that more eloquently than this glass candle jar. Keep your candles in a container that they deserve, and provide a pretty presentation to your customers.

This youthful and vigorous <u>glass candle jars</u> provide various choice. No matter as candle jar, or as storage jar, It can bring warmth and happiness to your life, customize pattern jars provide you more choices that matches

with your home decoration. You can work out more patterns for you candle brand!

This classic 10 ounce glass tumbler is a fantastic choice for high end scented poured candles. Set up as an aromatherapy cup for the home or wedding party or as a vase for the wedding centerpiece.