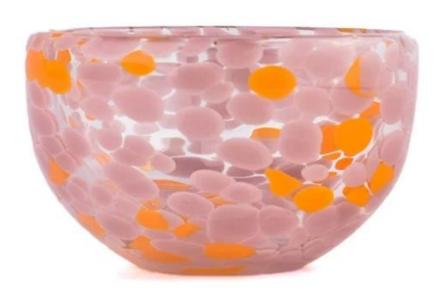

With a gorgeous, crystal clear glass composition, Beautiful craftsmanship and fine glassware go hand-in-hand, and no vessel demonstrates that more eloquently than this glass candle jar. Keep your candles in a container that they deserve, and provide a pretty presentation to your customers.

This youthful and vigorous <u>glass candle jars</u> provide various choice. No matter as candle jar, or as storage jar, It can bring warmth and happiness to your life, customize pattern jars provide you more choices that matches

with your home decoration. You can work out more patterns for you candle brand!

This classic 10 ounce glass tumbler is a fantastic choice for high end scented poured candles. Set up as an aromatherapy cup for the home or wedding party or as a vase for the wedding centerpiece.