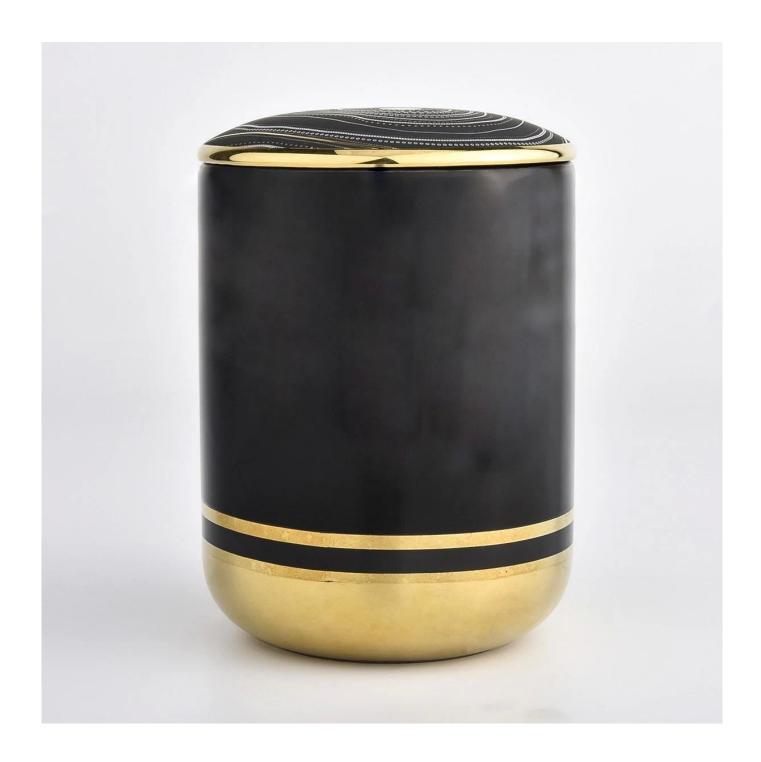

This youthful and vigorous <u>ceramic candle jars</u> provide various choice. No matter as candle jar, or as storage jar, It can bring warmth and happiness to your life, customize pattern jars provide you more choices that matches with your home decoration. You can work out more patterns for you candle brand!

Unusual shapes and simple style-perfect for presenting your style in any room. Quality, impressive style and these <u>ceramic candle jars</u> so very gift worthy.

This decorative candle jar is the perfect gift for friendship and makes a elegance high-end gift for your loved ones. Everyone will appreciate the craftsmanship quality of this exquisite <u>ceramic candle jars</u>.

This gorgeous <u>ceramic candle jars</u> matches with any home decoration furniture, for example, dining table, cooking bench, dressing table, tea table, coffee bar and bookshelves. It is also easy going with restaurants and hotels. When the candle is lighted, the room is filled with aroma!