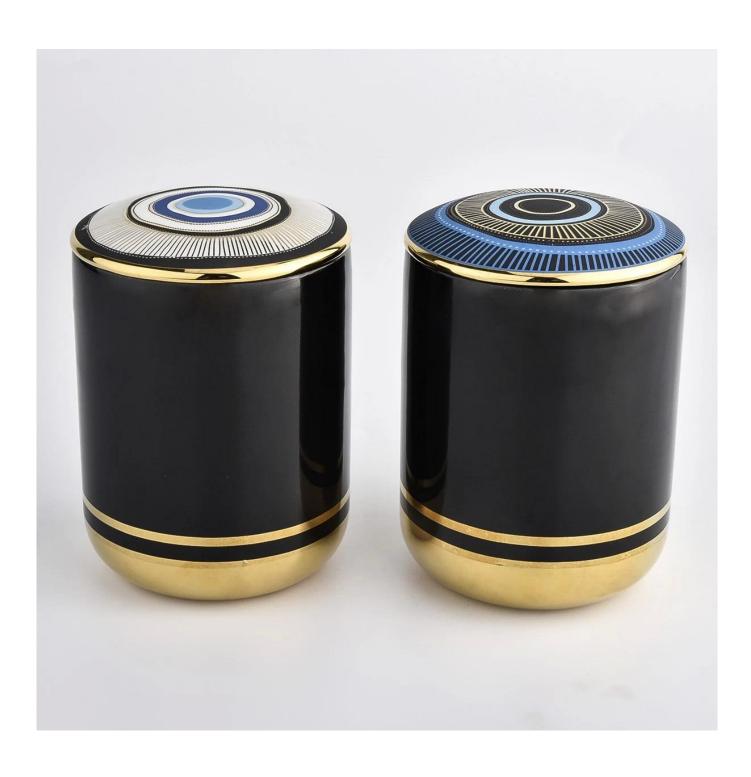

## Colorful Ceramic Candle Jar with Lids For Home Decoration Ceramic Candle Vessel Wholesale

Why Choose **Sunny Glassware** 

- Upmost dedication to design, never compression on quality
- <u>Sunny Glassware</u> strictly protect the customers' designs, all the newly designed items from us haven't been copied in three years.
- Product quality is the major focus in <u>Sunny Glassware</u>. <u>Sunny Glassware</u> once demolished 80,000 pcs of glass vessel with barely visible blemish.

This youthful and vigorous <u>ceramic candle jars</u> provide various choice. No matter as candle jar, or as storage jar, It can bring warmth and happiness to your life, customize pattern jars provide you more choices that matches with your home decoration. You can work out more patterns for you candle brand!

Unusual shapes and simple style-perfect for presenting your style in any room. Quality, impressive style and these <u>ceramic candle jars</u> so very gift worthy.

This decorative candle jar is the perfect gift for friendship and makes a elegance high-end gift for your loved ones. Everyone will appreciate the craftsmanship quality of this exquisite <u>ceramic candle jars</u>.

This gorgeous <u>ceramic candle jars</u> matches with any home decoration furniture, for example, dining table, cooking bench, dressing table, tea table, coffee bar and bookshelves. It is also easy going with restaurants and hotels. When the candle is lighted, the room is filled with aroma!