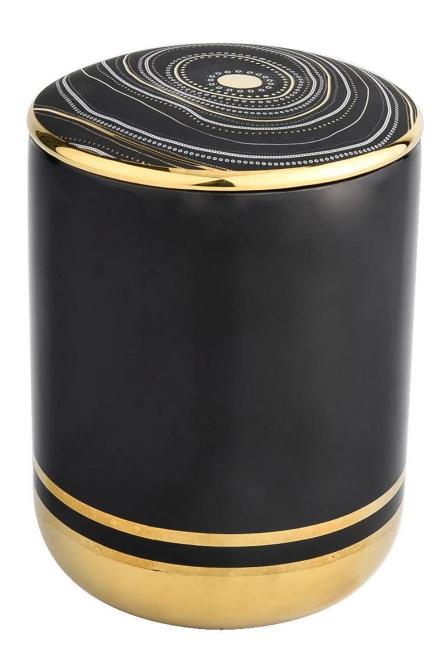

This youthful and vigorous <u>ceramic candle jars</u> provide various choice. No matter as candle jar, or as storage jar, It can bring warmth and happiness to your life, customize pattern jars provide you more choices that matches with your home decoration. You can work out more patterns for you candle brand!

Unusual shapes and simple style-perfect for presenting your style in any room. Quality, impressive style and these <u>ceramic candle jars</u> so very gift worthy.

This decorative candle jar is the perfect gift for friendship and makes a elegance high-end gift for your loved ones. Everyone will appreciate the craftsmanship quality of this exquisite <u>ceramic candle jars</u>.

This gorgeous <u>ceramic candle jars</u> matches with any home decoration furniture, for example, dining table, cooking bench, dressing table, tea table, coffee bar and bookshelves. It is also easy going with restaurants and hotels. When the candle is lighted, the room is filled with aroma!