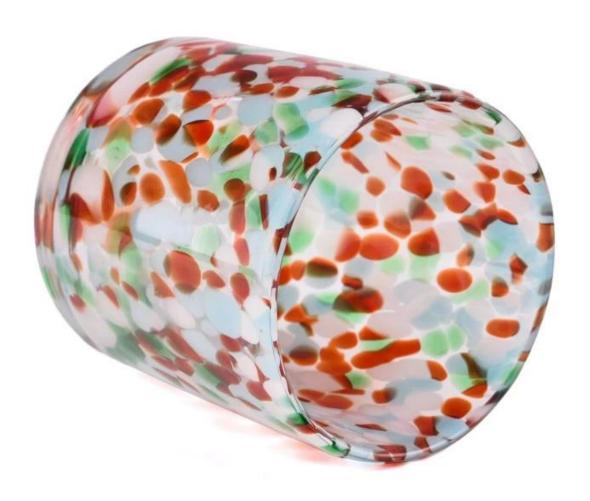

With a gorgeous, crystal clear glass composition, Beautiful craftsmanship and fine glassware go hand-in-hand, and no vessel demonstrates that more eloquently than this glass candle jar. Keep your candles in a container that they deserve, and provide a pretty presentation to your customers.

This youthful and vigorous <u>glass candle jars</u> provide various choice. No matter as candle jar, or as storage jar, It can bring warmth and happiness to your life, customize pattern jars provide you more choices that matches

with your home decoration. You can work out more patterns for you candle brand!

This classic 10 ounce glass tumbler is a fantastic choice for high end scented poured candles. Set up as an aromatherapy cup for the home or wedding party or as a vase for the wedding centerpiece.