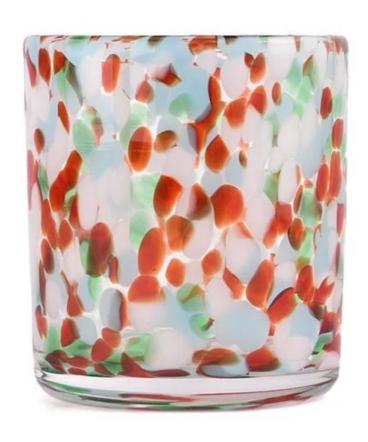

With a gorgeous, crystal clear glass composition, Beautiful craftsmanship and fine glassware go hand-in-hand, and no vessel demonstrates that more eloquently than this glass candle jar. Keep your candles in a container that they deserve, and provide a pretty presentation to your customers.

This youthful and vigorous <u>glass candle jars</u> provide various choice. No matter as candle jar, or as storage jar, It can bring warmth and happiness to your life, customize pattern jars provide you more choices that matches

with your home decoration. You can work out more patterns for you candle brand!

This classic 10 ounce glass tumbler is a fantastic choice for high end scented poured candles. Set up as an aromatherapy cup for the home or wedding party or as a vase for the wedding centerpiece.