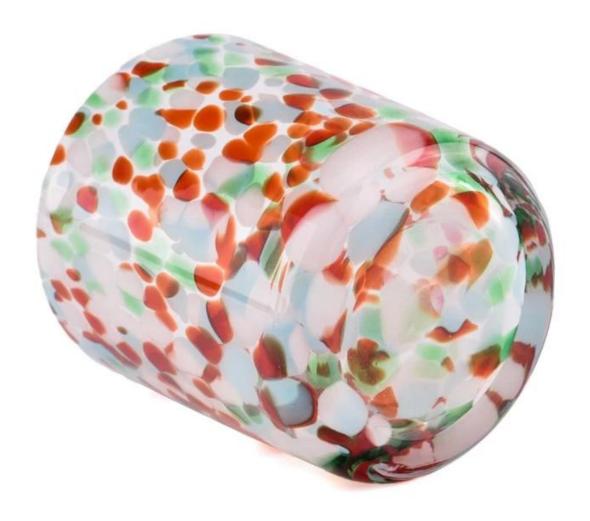

With a gorgeous, crystal clear glass composition, Beautiful craftsmanship and fine glassware go hand-in-hand, and no vessel demonstrates that more eloquently than this glass candle jar. Keep your candles in a container that they deserve, and provide a pretty presentation to your customers.

This youthful and vigorous <u>glass candle jars</u> provide various choice. No matter as candle jar, or as storage jar, It can bring warmth and happiness to your life, customize pattern jars provide you more choices that matches

with your home decoration. You can work out more patterns for you candle brand!

This classic 10 ounce glass tumbler is a fantastic choice for high end scented poured candles. Set up as an aromatherapy cup for the home or wedding party or as a vase for the wedding centerpiece.