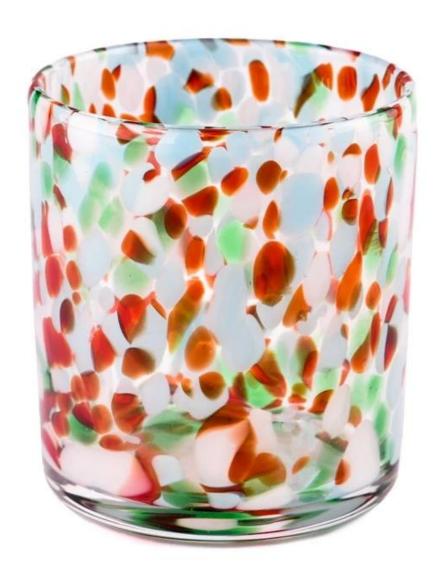

With a gorgeous, crystal clear glass composition, Beautiful craftsmanship and fine glassware go hand-in-hand, and no vessel demonstrates that more eloquently than this glass candle jar. Keep your candles in a container that they deserve, and provide a pretty presentation to your customers.

This youthful and vigorous <u>glass candle jars</u> provide various choice. No matter as candle jar, or as storage jar, It can bring warmth and happiness to your life, customize pattern jars provide you more choices that matches

with your home decoration. You can work out more patterns for you candle brand!

This classic 10 ounce glass tumbler is a fantastic choice for high end scented poured candles. Set up as an aromatherapy cup for the home or wedding party or as a vase for the wedding centerpiece.